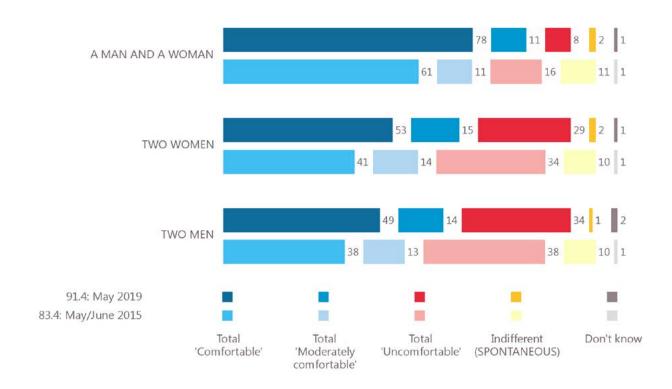

QC18R.1 Using a scale from 1 to 10, please tell me how comfortable you would feel with the following people showing affection in public (e.g. kissing or holding hands). '1' means that you would feel "not at all comfortable" and '10' that you would feel "totally comfortable".\*

A man and a woman (%)

QC18R.2 Using a scale from 1 to 10, please tell me how comfortable you would feel with the following people showing affection in public (e.g. kissing or holding hands). '1' means that you would feel "not at all comfortable" and '10' that you would feel "totally comfortable".\*

Two men (%)

QC18R.3 Using a scale from 1 to 10, please tell me how comfortable you would feel with the following people showing affection in public (e.g. kissing or holding hands). '1' means that you would feel "not at all comfortable" and '10' that you would feel "totally comfortable".\*

Two women (%)

<sup>\*</sup>Scale: Uncomfortable (1 to 4), Moderately comfortable (5 and 6), Comfortable (7 to 10)

QC18R.1 Using a scale from 1 to 10, please tell me how comfortable you would feel with the following people showing affection in public (e.g. kissing or holding hands). '1' means that you would feel "not at all comfortable" and '10' that you would feel "totally comfortable".\*