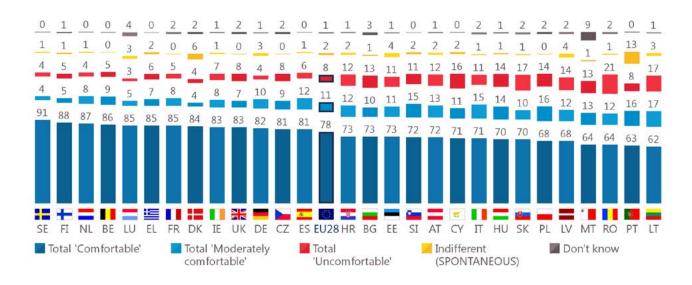

QC18R.1 Using a scale from 1 to 10, please tell me how comfortable you would feel with the following people showing affection in public (e.g. kissing or holding hands). '1' means that you would feel "not at all comfortable" and '10' that you would feel "totally comfortable".\*

A man and a woman (%)

QC18R.2 Using a scale from 1 to 10, please tell me how comfortable you would feel with the following people showing affection in public (e.g. kissing or holding hands). '1' means that you would feel "not at all comfortable" and '10' that you would feel "totally comfortable".\*

A man and a woman (%)

|      |          | Total 'Comfortable' | Diff. May 2019 - May/June 2015 | Total 'Moderately comfortable' | Diff. May 2019 - May/June 2015 | Total 'Uncomfortable' | Diff. May 2019 - May/June 2015 | Indifferent (SPONTANEOUS) | Diff. May 2019 - May/June 2015 | Don't know |
|------|----------|---------------------|--------------------------------|--------------------------------|--------------------------------|-----------------------|--------------------------------|---------------------------|--------------------------------|------------|
| EU28 | ()       | 78                  | ▲ 17                           | 11                             | =                              | 8                     | ▼ 8                            | 2                         | ▼ 9                            | 1          |
| BG   |          | 73                  | ▲ 41                           | 10                             | ▼ 3                            | 13                    | ▼ 24                           | 1                         | ▼ 14                           | 3          |
| CZ   |          | 81                  | <b>A</b> 41                    | 9                              | ▼ 10                           | 8                     | ▼ 16                           | 0                         | ▼ 17                           | 2          |
| SK   | 0        | 70                  | ▲ 36                           | 10                             | ▼ 9                            | 17                    | ▼ 11                           | 1                         | ▼ 17                           | 2          |
| RO   |          | 64                  | ▲ 33                           | 12                             | A 4                            | 21                    | ▼ 29                           | 1                         | ▼ 8                            | 2          |
| EE   |          | 73                  | ▲ 30                           | 11                             | <b>1</b>                       | 11                    | ▼ 14                           | 4                         | ▼ 17                           | 1          |
| DE   |          | 82                  | ▲ 29                           | 10                             | 1=1                            | 4                     | ▼ 8                            | 3                         | ▼ 21                           | 1          |
| LV   |          | 68                  | ▲ 29                           | 12                             | ▼ 1                            | 14                    | ▼ 25                           | 4                         | ▼ 4                            | 2          |
| LT   |          | 62                  | ▲ 28                           | 17                             | ▲ 5                            | 17                    | ▼ 30                           | 3                         | ₩ 4                            | 1          |
| HR   | -8       | 73                  | ▲ 27                           | 12                             | ▼ 5                            | 12                    | ▼ 19                           | 2                         | ▼ 2                            | 1          |
| SI   | -        | 72                  | ▲ 27                           | 15                             | ₩ 4                            | 11                    | ▼ 13                           | 2                         | ▼ 9                            | 0          |
| AT   |          | 72                  | ▲ 26                           | 13                             | =                              | 12                    | ▼ 5                            | 2                         | ▼ 21                           | 1          |
| CY   | <b>5</b> | 71                  | ▲ 25                           | 11                             | ▼ 1                            | 16                    | ▼ 14                           | 2                         | ▼ 9                            | 0          |
| EL   |          | 85                  | ▲ 21                           | 7                              | ▼ 1                            | 6                     | ▼ 11                           | 2                         | ▼ 9                            | 0          |
| LU   |          | 85                  | ▲ 21                           | 5                              | ▼ 2                            | 3                     | <b>▼</b> 1                     | 3                         | ▼ 20                           | 4          |
| PT   | (1)      | 63                  | ▲ 21                           | 16                             | <b>1</b>                       | 8                     | ▼ 15                           | 13                        | ▼ 6                            | 0          |
| HU   |          | 70                  | ▲ 20                           | 14                             | ▲ 3                            | 14                    | ▼ 17                           | 1                         | ▼ 7                            | 1          |
| IE   |          | 83                  | ▲ 16                           | 8                              | ▼ 6                            | 7                     | ▼ 6                            | 1                         | ▼ 5                            | 1          |
| ES   | 4        | 81                  | ▲ 15                           | 12                             | ▲ 3                            | 6                     | ▼ 1                            | 1                         | ▼ 17                           | 0          |
| FI   |          | 88                  | ▲ 14                           | 5                              | ▼ 1                            | 5                     | ▼ 9                            | 1                         | ▼ 4                            | 1          |
| DK   | ==       | 84                  | ▲ 13                           | 4                              | ▼ 4                            | 4                     | ▼ 3                            | 6                         | ▼ 7                            | 2          |
| PL   |          | 68                  | ▲ 13                           | 16                             | ▲ 3                            | 14                    | ▼ 11                           | 0                         | ▼ 6                            | 2          |
| IT   |          | 71                  | ▲ 12                           | 15                             | <b>▲</b> 2                     | 11                    | ▼ 2                            | 1                         | ▼ 12                           | 2          |
| NL   |          | 87                  | ▲ 11                           | 8                              | ▼ 5                            | 4                     | ▼ 5                            | 1                         | ▼ 1                            | 0          |
| UK   |          | 83                  | ▲ 10                           | 7                              | ▼ 5                            | 8                     | ▼ 4                            | 0                         | ▼ 2                            | 2          |
| BE   |          | 86                  | ▲ 9                            | 9                              | ▼ 2                            | 5                     | ▼ 4                            | 0                         | ▼ 3                            | 0          |
| FR   |          | 85                  | ▲ 7                            | 8                              | <b>1</b>                       | 5                     | ▼ 6                            | 0                         | ▼ 3                            | 2          |
| MT   |          | 64                  | <b>▲</b> 7                     | 13                             | ▼ 2                            | 13                    | ▼ 10                           | 1                         | ▼ 3                            | 9          |
| SE   | -        | 91                  | ▲ 5                            | 4                              | ▼ 3                            | 4                     |                                | 1                         | <b>V</b> 1                     | 0          |

<sup>\*</sup>Scale: Uncomfortable (1 to 4), Moderately comfortable (5 and 6), Comfortable (7 to 10)  $\,$ 

QC18R.2 Using a scale from 1 to 10, please tell me how comfortable you would feel with the following people showing affection in public (e.g. kissing or holding hands). '1' means that you would feel "not at all comfortable" and '10' that you would feel "totally comfortable".\*