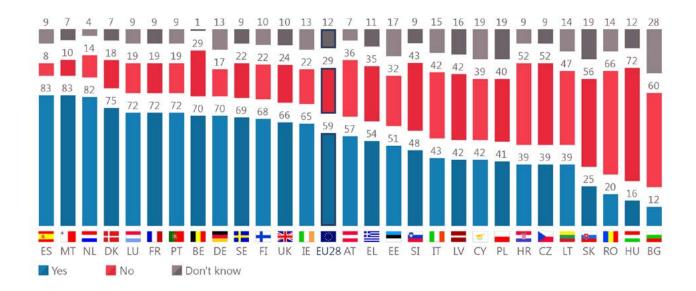

# 2. Citizens' views on legal gender recognition

QC19 Do you think that transgender or transsexual persons should be able to change their civil documents to match their inner gender identity?