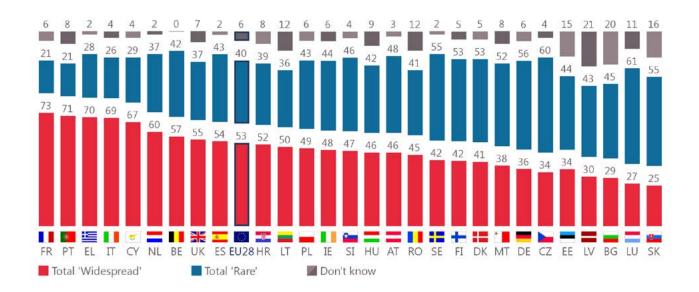

## 9. Perception on discrimination

QC1.4 For each of the following types of discrimination, could you tell me whether in your opinion, it is very widespread, fairly widespread, fairly rare or very rare in (OUR COUNTRY)? Discrimination on the basis of...

Sexual orientation (being gay, lesbian, or bisexual people) (%)

QC1.8 For each of the following types of discrimination, could you tell me whether in your opinion, it is very widespread, fairly widespread, fairly rare or very rare in (OUR COUNTRY)? Discrimination on the basis of...