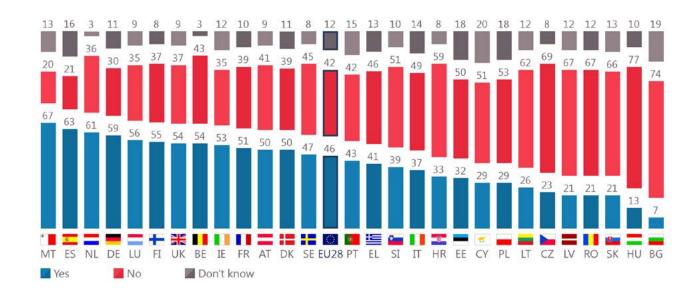

#### QC15.3 To what extend do you agree or disagree with each of the following statements?

Same sex marriages should be allowed throughout Europe (%)

QC15 To what extend do you agree or disagree with each of the following statements?

Total 'Agree' (%)

|                                              |     | Gay, lesbian and bisexual people<br>should have the same rights as<br>heterosexual people | Diff. May 2019 - May/June 2015 | There is nothing wrong in a sexual relationship between two persons of the same sex | Diff. May 2019 - May/June 2015 | Same sex marriages should be allowed throughout Europe | Diff. May 2019 - May/June 2015 |
|----------------------------------------------|-----|-------------------------------------------------------------------------------------------|--------------------------------|-------------------------------------------------------------------------------------|--------------------------------|--------------------------------------------------------|--------------------------------|
| EU28                                         | 0   | 76                                                                                        | ▲ 5                            | 72                                                                                  | ▲ 5                            | 69                                                     | ▲ 8                            |
| BE                                           | •   | 84                                                                                        | ▲ 3                            | 82                                                                                  | =                              | 82                                                     | A 5                            |
| BG                                           |     | 39                                                                                        | ₩ 12                           | 20                                                                                  | ₩ 7                            | 16                                                     | ▲ 5<br>▼ 1                     |
|                                              |     | 57                                                                                        | ₩ 5                            | 57                                                                                  | ▼ 7<br>▼ 3<br>▲ 2              | 48                                                     | ₩ 9                            |
| CZ DK DE EE IE EL ES FR HR IT CY LV LT LU HU |     | 89                                                                                        | ₩ 1                            | 90                                                                                  | A 2                            | 89                                                     | A 2                            |
| DE                                           |     | 88                                                                                        | ▲ 18                           | 86                                                                                  | ▲ 12                           | 84                                                     | ▲ 18                           |
| EE                                           |     | 53                                                                                        | ▲ 9                            | 49                                                                                  | ▲ 9                            | 41                                                     | ▲ 10                           |
| IE                                           |     | 83                                                                                        | ₩ 4                            | 80                                                                                  | ₩ 2                            | 79                                                     | ▼ 1                            |
| EL                                           |     | 64                                                                                        | A 2                            | 44                                                                                  | ▼ 2<br>▲ 2<br>▲ 2              | 39                                                     |                                |
| ES                                           | 4   | 91                                                                                        | <b>▲</b> 1                     | 89                                                                                  | A 2                            | 86                                                     | A 2                            |
| FR                                           |     | 85                                                                                        | ▲ 4                            | 85                                                                                  | <b>▲</b> 2                     | 79                                                     | ▲ 8                            |
| HR                                           | - 8 | 44                                                                                        | ₩ 4                            | 36                                                                                  | <b>♥</b> 3                     | 39                                                     | <b>▲</b> 2                     |
| IT                                           |     | 68                                                                                        | ₩ 4                            | 59                                                                                  |                                | 58                                                     | ▲ 2<br>▲ 3<br>▼ 1              |
| CY                                           | =   | 63                                                                                        | <b>A</b> 1                     | 40                                                                                  | <b>≡</b><br><b>≜</b> 2         | 36                                                     |                                |
| LV                                           |     | 49                                                                                        | ▲ 7                            | 25                                                                                  | A 2                            | 24                                                     | ▲ 5<br>▲ 6                     |
| LT                                           |     | 53                                                                                        | ▲ 9                            | 35                                                                                  | ▲ 5<br>▲ 8<br>▼ 3              | 30                                                     | ▲ 6                            |
| LU                                           |     | 87                                                                                        | ▲ 12                           | 88                                                                                  | <b>A</b> 8                     | 85                                                     | ▲ 10<br>▼ 6                    |
|                                              | =   | 48                                                                                        | ₩ 1                            | 41                                                                                  |                                | 33                                                     |                                |
| MT                                           |     | 73                                                                                        | ₩ 4                            | 73                                                                                  | A 2                            | 67                                                     | A 2                            |
| NL                                           |     | 97                                                                                        | ▲ 1                            | 92                                                                                  | <u>1</u>                       | 92                                                     | A 1                            |
| AT                                           |     | 70                                                                                        | =                              | 65                                                                                  | ₩ 2                            | 66                                                     | <b>A</b> 4                     |
| PL                                           |     | 49                                                                                        | ▲ 12                           | 49                                                                                  | ▲ 12                           | 45                                                     | ▲ 17                           |
| PT                                           | 96  | 78                                                                                        | <b>▲</b> 7                     | 69                                                                                  | ▲ 10                           | 74                                                     | ▲ 13                           |
| RO                                           |     | 38                                                                                        | A 2                            | 29                                                                                  | <b>▲</b> 5                     | 29                                                     | A 8                            |
| SI                                           |     | 64                                                                                        | ▲ 10<br>₩ 5                    | 60                                                                                  | <b>▲</b> 5                     | 62                                                     | A 8                            |
| SK                                           | -   | 31                                                                                        | <b>▼</b> 5                     | 29                                                                                  | ▼ 4                            | 20                                                     | ₩ 4                            |
| FI                                           | +   | 80                                                                                        | <b>▲</b> 6                     | 79                                                                                  | <b>▲</b> 8                     | 76                                                     | ▲ 10                           |
| SE                                           | **  | 98                                                                                        | <b>▲</b> 3                     | 95<br>85                                                                            | ▲ 2<br>▲ 10                    | 92<br>85                                               | ▲ 2<br>▲ 14                    |