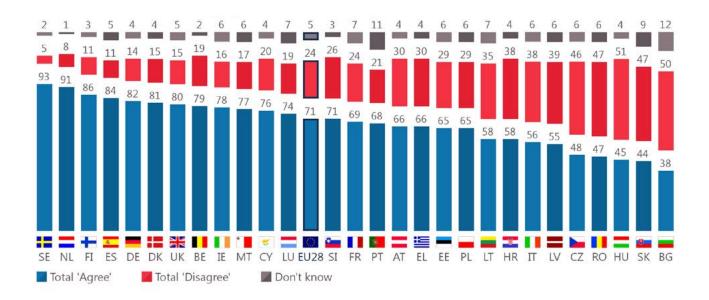

## 1. Citizens' views on same-sex couples rights

QC15.1 To what extend do you agree or disagree with each of the following statements?

Gay, lesbian and bisexual people should have the same rights as heterosexual people (%)