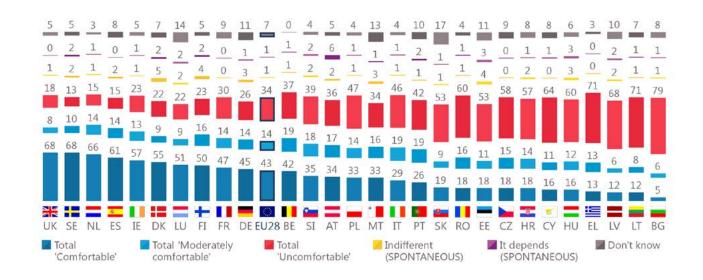

## 4. Attitudes towards same-sex couples showing affection in public

QC18R Using a scale from 1 to 10, please tell me how comfortable you would feel with people in each of the following groups showing romantic affection in public (e.g. kissing or holding hands). '1' means that you would feel "not at all comfortable" and '10' that you would feel "totally comfortable".\*

QC18R.1 Using a scale from 1 to 10, please tell me how comfortable you would feel with the following people showing affection in public (e.g. kissing or holding hands). '1' means that you would feel "not at all comfortable" and '10' that you would feel "totally comfortable".\*

A man and a woman (%)

QC18R.2 Using a scale from 1 to 10, please tell me how comfortable you would feel with the following people showing affection in public (e.g. kissing or holding hands). '1' means that you would feel "not at all comfortable" and '10' that you would feel "totally comfortable".\*