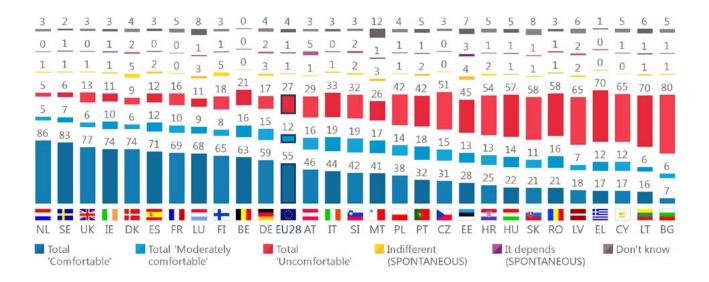

## 9. Perception on discrimination

QC1.4 For each of the following types of discrimination, could you tell me whether in your opinion, it is very widespread, fairly widespread, fairly rare or very rare in (OUR COUNTRY)? Discrimination on the basis of...

Sexual orientation (being gay, lesbian, or bisexual people) (%)

QC1.8 For each of the following types of discrimination, could you tell me whether in your opinion, it is very widespread, fairly widespread, fairly rare or very rare in (OUR COUNTRY)? Discrimination on the basis of...