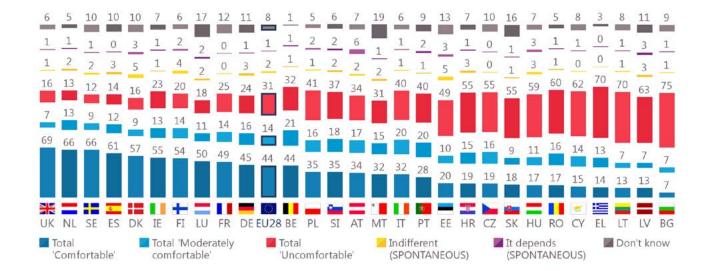

Two men (%)

QC18R.3 Using a scale from 1 to 10, please tell me how comfortable you would feel with the following people showing affection in public (e.g. kissing or holding hands). '1' means that you would feel "not at all comfortable" and '10' that you would feel "totally comfortable".\*

Two women (%)

<sup>\*</sup>Scale: Uncomfortable (1 to 4), Moderately comfortable (5 and 6), Comfortable (7 to 10)

QC18R.1 Using a scale from 1 to 10, please tell me how comfortable you would feel with the following people showing affection in public (e.g. kissing or holding hands). '1' means that you would feel "not at all comfortable" and '10' that you would feel "totally comfortable".\*