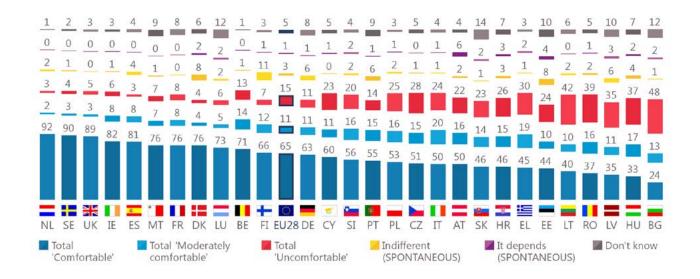

Two men (%)

QC18R.3 Using a scale from 1 to 10, please tell me how comfortable you would feel with the following people showing affection in public (e.g. kissing or holding hands). '1' means that you would feel "not at all comfortable" and '10' that you would feel "totally comfortable".\*