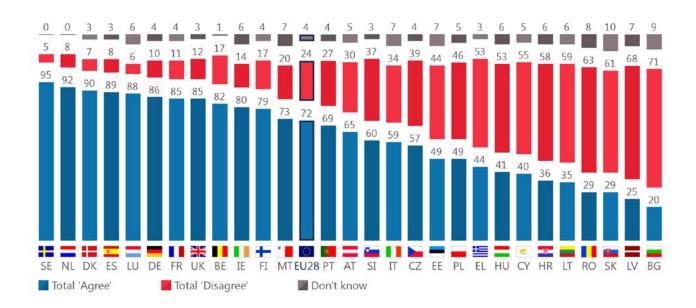

#### QC15.2 To what extend do you agree or disagree with each of the following statements?

There is nothing wrong in a sexual relationship between two persons of the same sex (%)