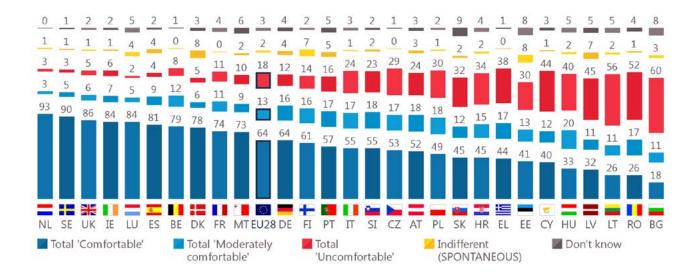

## 5. Social acceptance of LGBTI people in politics

QC6R.2: Using a scale from 1 to 10, please tell me how you would feel about having a person from each of the following groups in the highest elected political position in (OUR COUNTRY). '1' means that you would feel "not at all comfortable" and '10' that you would feel "totally comfortable".\*

A gay, lesbian or bisexual person (%)

QC6R.10: Using a scale from 1 to 10, please tell me how you would feel about having a person from each of the following groups in the highest elected political position in (OUR COUNTRY). '1' means that you would feel "not at all comfortable" and '10' that you would feel "totally comfortable".\*