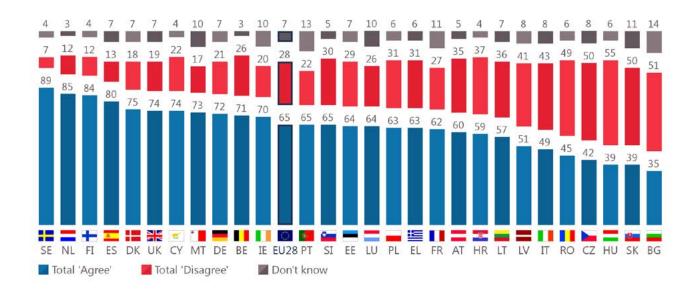

## 1. Citizens' views on same-sex couples rights

QC15.1 To what extend do you agree or disagree with each of the following statements?

Gay, lesbian and bisexual people should have the same rights as heterosexual people (%)

Total 'Agree' (%)

|                                              |     | Gay, lesbian and bisexual people<br>should have the same rights as<br>heterosexual people | Diff. May 2019 - May/June 2015 | There is nothing wrong in a sexual relationship between two persons of the same sex | Diff. May 2019 - May/June 2015 | Same sex marriages should be allowed throughout Europe | Diff. May 2019 - May/June 2015 |
|----------------------------------------------|-----|-------------------------------------------------------------------------------------------|--------------------------------|-------------------------------------------------------------------------------------|--------------------------------|--------------------------------------------------------|--------------------------------|
| EU28                                         | 0   | 76                                                                                        | ▲ 5                            | 72                                                                                  | ▲ 5                            | 69                                                     | ▲ 8                            |
| BE                                           | •   | 84                                                                                        | ▲ 3                            | 82                                                                                  | =                              | 82                                                     | A 5                            |
| BG                                           |     | 39                                                                                        | ₩ 12                           | 20                                                                                  | ₩ 7                            | 16                                                     | ▲ 5<br>▼ 1                     |
|                                              |     | 57                                                                                        | ₩ 5                            | 57                                                                                  | ▼ 7<br>▼ 3<br>▲ 2              | 48                                                     | ₩ 9                            |
| CZ DK DE EE IE EL ES FR HR IT CY LV LT LU HU |     | 89                                                                                        | ₩ 1                            | 90                                                                                  | A 2                            | 89                                                     | A 2                            |
| DE                                           |     | 88                                                                                        | ▲ 18                           | 86                                                                                  | ▲ 12                           | 84                                                     | ▲ 18                           |
| EE                                           |     | 53                                                                                        | ▲ 9                            | 49                                                                                  | ▲ 9                            | 41                                                     | ▲ 10                           |
| IE                                           |     | 83                                                                                        | ₩ 4                            | 80                                                                                  | ₩ 2                            | 79                                                     | ▼ 1                            |
| EL                                           |     | 64                                                                                        | A 2                            | 44                                                                                  | ▼ 2<br>▲ 2<br>▲ 2              | 39                                                     |                                |
| ES                                           | 4   | 91                                                                                        | <b>▲</b> 1                     | 89                                                                                  | A 2                            | 86                                                     | A 2                            |
| FR                                           |     | 85                                                                                        | ▲ 4                            | 85                                                                                  | <b>▲</b> 2                     | 79                                                     | ▲ 8                            |
| HR                                           | - 8 | 44                                                                                        | ₩ 4                            | 36                                                                                  | <b>♥</b> 3                     | 39                                                     | <b>▲</b> 2                     |
| IT                                           |     | 68                                                                                        | ₩ 4                            | 59                                                                                  |                                | 58                                                     | ▲ 2<br>▲ 3<br>▼ 1              |
| CY                                           | =   | 63                                                                                        | <b>A</b> 1                     | 40                                                                                  | <b>≡</b><br><b>≜</b> 2         | 36                                                     |                                |
| LV                                           |     | 49                                                                                        | ▲ 7                            | 25                                                                                  | A 2                            | 24                                                     | ▲ 5<br>▲ 6                     |
| LT                                           |     | 53                                                                                        | ▲ 9                            | 35                                                                                  | ▲ 5<br>▲ 8<br>▼ 3              | 30                                                     | ▲ 6                            |
| LU                                           |     | 87                                                                                        | ▲ 12                           | 88                                                                                  | <b>A</b> 8                     | 85                                                     | ▲ 10<br>▼ 6                    |
|                                              | =   | 48                                                                                        | ₩ 1                            | 41                                                                                  |                                | 33                                                     |                                |
| MT                                           |     | 73                                                                                        | ₩ 4                            | 73                                                                                  | A 2                            | 67                                                     | A 2                            |
| NL                                           |     | 97                                                                                        | ▲ 1                            | 92                                                                                  | <u>1</u>                       | 92                                                     | A 1                            |
| AT                                           |     | 70                                                                                        | =                              | 65                                                                                  | ₩ 2                            | 66                                                     | <b>A</b> 4                     |
| PL                                           |     | 49                                                                                        | ▲ 12                           | 49                                                                                  | ▲ 12                           | 45                                                     | ▲ 17                           |
| PT                                           | 96  | 78                                                                                        | <b>▲</b> 7                     | 69                                                                                  | ▲ 10                           | 74                                                     | ▲ 13                           |
| RO                                           |     | 38                                                                                        | A 2                            | 29                                                                                  | <b>▲</b> 5                     | 29                                                     | A 8                            |
| SI                                           |     | 64                                                                                        | ▲ 10<br>₩ 5                    | 60                                                                                  | <b>▲</b> 5                     | 62                                                     | A 8                            |
| SK                                           | -   | 31                                                                                        | <b>▼</b> 5                     | 29                                                                                  | ▼ 4                            | 20                                                     | ₩ 4                            |
| FI                                           | +   | 80                                                                                        | <b>▲</b> 6                     | 79                                                                                  | <b>▲</b> 8                     | 76                                                     | ▲ 10                           |
| SE                                           | **  | 98                                                                                        | <b>▲</b> 3                     | 95<br>85                                                                            | ▲ 2<br>▲ 10                    | 92<br>85                                               | ▲ 2<br>▲ 14                    |