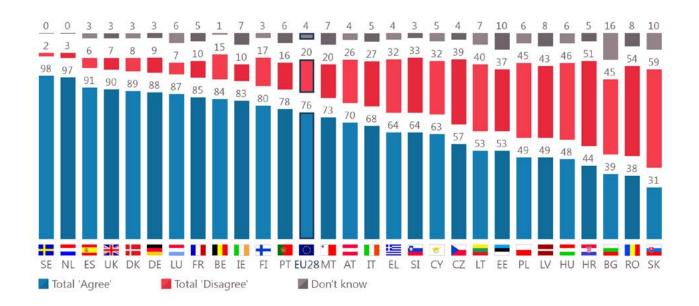

## 1. Citizens' views on same-sex couples rights

QC15.1 To what extend do you agree or disagree with each of the following statements?

Gay, lesbian and bisexual people should have the same rights as heterosexual people (%)

Total 'Agree' (%)

|                                              |     | Gay, lesbian and bisexual people<br>should have the same rights as<br>heterosexual people | Diff. May 2019 - May/June 2015 | There is nothing wrong in a sexual relationship between two persons of the same sex | Diff. May 2019 - May/June 2015 | Same sex marriages should be allowed throughout Europe | Diff. May 2019 - May/June 2015 |
|----------------------------------------------|-----|-------------------------------------------------------------------------------------------|--------------------------------|-------------------------------------------------------------------------------------|--------------------------------|--------------------------------------------------------|--------------------------------|
| EU28                                         | 0   | 76                                                                                        | ▲ 5                            | 72                                                                                  | ▲ 5                            | 69                                                     | ▲ 8                            |
| BE                                           | •   | 84                                                                                        | ▲ 3                            | 82                                                                                  | =                              | 82                                                     | A 5                            |
| BG                                           |     | 39                                                                                        | ₩ 12                           | 20                                                                                  | ₩ 7                            | 16                                                     | ▲ 5<br>▼ 1                     |
|                                              |     | 57                                                                                        | ₩ 5                            | 57                                                                                  | ▼ 7<br>▼ 3<br>▲ 2              | 48                                                     | ₩ 9                            |
| CZ DK DE EE IE EL ES FR HR IT CY LV LT LU HU |     | 89                                                                                        | ₩ 1                            | 90                                                                                  | A 2                            | 89                                                     | A 2                            |
| DE                                           |     | 88                                                                                        | ▲ 18                           | 86                                                                                  | ▲ 12                           | 84                                                     | ▲ 18                           |
| EE                                           |     | 53                                                                                        | ▲ 9                            | 49                                                                                  | ▲ 9                            | 41                                                     | ▲ 10                           |
| IE                                           |     | 83                                                                                        | ₩ 4                            | 80                                                                                  | ₩ 2                            | 79                                                     | ▼ 1                            |
| EL                                           |     | 64                                                                                        | A 2                            | 44                                                                                  | ▼ 2<br>▲ 2<br>▲ 2              | 39                                                     |                                |
| ES                                           | 4   | 91                                                                                        | <b>▲</b> 1                     | 89                                                                                  | A 2                            | 86                                                     | A 2                            |
| FR                                           |     | 85                                                                                        | ▲ 4                            | 85                                                                                  | <b>▲</b> 2                     | 79                                                     | ▲ 8                            |
| HR                                           | - 8 | 44                                                                                        | ₩ 4                            | 36                                                                                  | <b>♥</b> 3                     | 39                                                     | <b>▲</b> 2                     |
| IT                                           |     | 68                                                                                        | ₩ 4                            | 59                                                                                  |                                | 58                                                     | ▲ 2<br>▲ 3<br>▼ 1              |
| CY                                           | =   | 63                                                                                        | <b>A</b> 1                     | 40                                                                                  | <b>≡</b><br><b>≜</b> 2         | 36                                                     |                                |
| LV                                           |     | 49                                                                                        | ▲ 7                            | 25                                                                                  | A 2                            | 24                                                     | ▲ 5<br>▲ 6                     |
| LT                                           |     | 53                                                                                        | ▲ 9                            | 35                                                                                  | ▲ 5<br>▲ 8<br>▼ 3              | 30                                                     | ▲ 6                            |
| LU                                           |     | 87                                                                                        | ▲ 12                           | 88                                                                                  | <b>A</b> 8                     | 85                                                     | ▲ 10<br>▼ 6                    |
|                                              | =   | 48                                                                                        | ₩ 1                            | 41                                                                                  |                                | 33                                                     |                                |
| MT                                           |     | 73                                                                                        | ₩ 4                            | 73                                                                                  | A 2                            | 67                                                     | A 2                            |
| NL                                           |     | 97                                                                                        | ▲ 1                            | 92                                                                                  | <u>1</u>                       | 92                                                     | A 1                            |
| AT                                           |     | 70                                                                                        | =                              | 65                                                                                  | ₩ 2                            | 66                                                     | <b>A</b> 4                     |
| PL                                           |     | 49                                                                                        | ▲ 12                           | 49                                                                                  | ▲ 12                           | 45                                                     | ▲ 17                           |
| PT                                           | 96  | 78                                                                                        | <b>▲</b> 7                     | 69                                                                                  | ▲ 10                           | 74                                                     | ▲ 13                           |
| RO                                           |     | 38                                                                                        | A 2                            | 29                                                                                  | <b>▲</b> 5                     | 29                                                     | A 8                            |
| SI                                           |     | 64                                                                                        | ▲ 10<br>₩ 5                    | 60                                                                                  | <b>▲</b> 5                     | 62                                                     | A 8                            |
| SK                                           | -   | 31                                                                                        | <b>▼</b> 5                     | 29                                                                                  | ▼ 4                            | 20                                                     | ₩ 4                            |
| FI                                           | +   | 80                                                                                        | <b>▲</b> 6                     | 79                                                                                  | <b>▲</b> 8                     | 76                                                     | ▲ 10                           |
| SE                                           | **  | 98                                                                                        | <b>▲</b> 3                     | 95<br>85                                                                            | ▲ 2<br>▲ 10                    | 92<br>85                                               | ▲ 2<br>▲ 14                    |