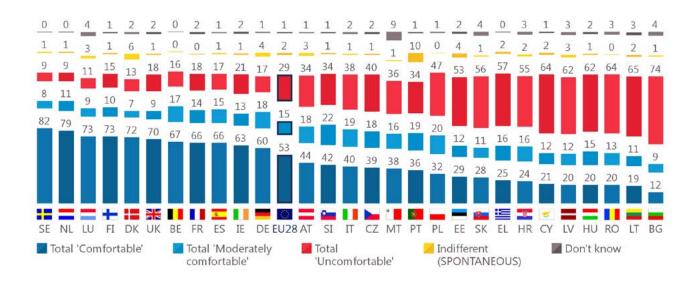

## 4. Attitudes towards same-sex couples showing affection in public

QC18R Using a scale from 1 to 10, please tell me how comfortable you would feel with people in each of the following groups showing romantic affection in public (e.g. kissing or holding hands). '1' means that you would feel "not at all comfortable" and '10' that you would feel "totally comfortable".\*

QC18R.1 Using a scale from 1 to 10, please tell me how comfortable you would feel with the following people showing affection in public (e.g. kissing or holding hands). '1' means that you would feel "not at all comfortable" and '10' that you would feel "totally comfortable".\*

A man and a woman (%)

QC18R.2 Using a scale from 1 to 10, please tell me how comfortable you would feel with the following people showing affection in public (e.g. kissing or holding hands). '1' means that you would feel "not at all comfortable" and '10' that you would feel "totally comfortable".\*