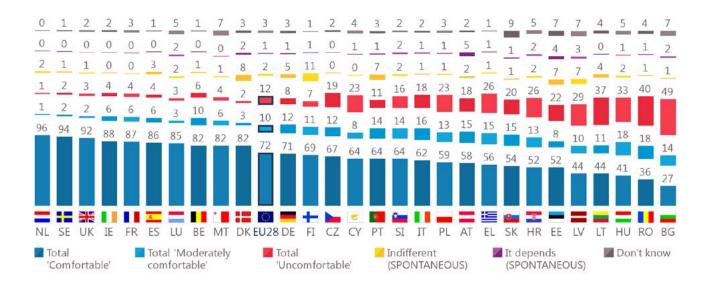

## 4. Attitudes towards same-sex couples showing affection in public

QC18R Using a scale from 1 to 10, please tell me how comfortable you would feel with people in each of the following groups showing romantic affection in public (e.g. kissing or holding hands). '1' means that you would feel "not at all comfortable" and '10' that you would feel "totally comfortable".\*

QC18R.1 Using a scale from 1 to 10, please tell me how comfortable you would feel with the following people showing affection in public (e.g. kissing or holding hands). '1' means that you would feel "not at all comfortable" and '10' that you would feel "totally comfortable".\*

A man and a woman (%)

QC18R.2 Using a scale from 1 to 10, please tell me how comfortable you would feel with the following people showing affection in public (e.g. kissing or holding hands). '1' means that you would feel "not at all comfortable" and '10' that you would feel "totally comfortable".\*