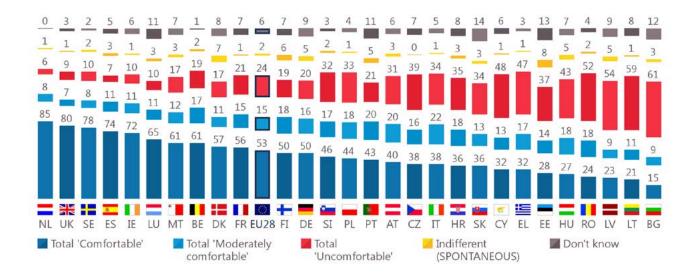

# 6. Social acceptance of LGBTI people at the workplace

QC12R.10 Regardless of whether you are actually working or not, please tell me, using a scale from 1 to 10, how comfortable you would feel if one of your colleagues at work (with whom you have daily interactions) belonged to each of the following groups? '1' means that you would feel "not at all comfortable" and '10' that you would feel "totally comfortable".\*

A gay, lesbian or bisexual person (%)

QC12R.11 Regardless of whether you are actually working or not, please tell me, using a scale from 1 to 10, how comfortable you would feel if one of your colleagues at work (with whom you have daily interactions) belonged to each of the following groups? '1' means that you would feel "not at all comfortable" and '10' that you would feel "totally comfortable".\*