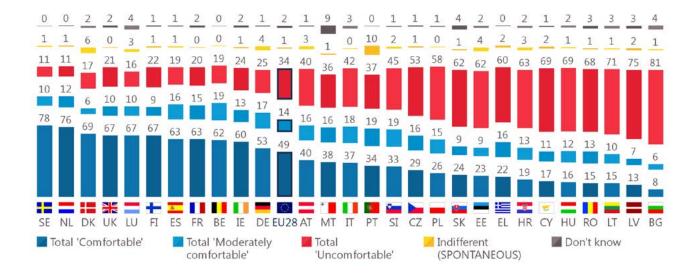

Two men (%)

QC18R.3 Using a scale from 1 to 10, please tell me how comfortable you would feel with the following people showing affection in public (e.g. kissing or holding hands). '1' means that you would feel "not at all comfortable" and '10' that you would feel "totally comfortable".\*

Two men (%)

|      |     | Total 'Comfortable' | Diff. May 2019 - May/June 2015 | Total 'Moderately comfortable' | Diff. May 2019 - May/June 2015 | Total 'Uncomfortable' | Diff. May 2019 - May/June 2015 | Indifferent (SPONTANEOUS) | Diff. May 2019 - May/June 2015 | Don't know |
|------|-----|---------------------|--------------------------------|--------------------------------|--------------------------------|-----------------------|--------------------------------|---------------------------|--------------------------------|------------|
| EU28 | 0   | 49                  | ▲ 11                           | 14                             | <b>1</b>                       | 34                    | ₩ 4                            | 1                         | ▼ 9                            | 2          |
| DE   |     | 53                  | ▲ 23                           | 17                             | <b>A</b> 4                     | 25                    | ▼ 9                            | 4                         | ▼ 18                           | 1          |
| LU   |     | 67                  | ▲ 20                           | 10                             | <b>▼</b> 1                     | 16                    | ▼ 5                            | 3                         | ▼ 16                           | 4          |
| SK   | 0   | 24                  | ▲ 19                           | 9                              | ₩ 3                            | 62                    | ₩ 8                            | 1                         | ▼ 12                           | 4          |
| CZ   |     | 29                  | ▲ 17                           | 16                             | ▼ 1                            | 53                    | ₩ 7                            | 1                         | ▼ 10                           | 1          |
| NL   |     | 76                  | ▲ 16                           | 12                             | ▼ 7                            | 11                    | ▼ 8                            | 1                         | <b>▼</b> 1                     | 0          |
| PT   | (8) | 34                  | ▲ 16                           | 19                             | ▲ 3                            | 37                    | ▼ 11                           | 10                        | ▼ 7                            | 0          |
| DK   |     | 69                  | ▲ 13                           | 6                              | ₩ 4                            | 17                    | ₩ 4                            | 6                         | ▼ 6                            | 2          |
| FI   | +   | 67                  | ▲ 13                           | 9                              | ₩ 2                            | 22                    | ₩ 7                            | 1                         | ₩ 4                            | 1          |
| UK   |     | 67                  | ▲ 13                           | 10                             | ▼ 4                            | 21                    | ▼ 8                            | 0                         | ▼ 2                            | 2          |
| ES   | 4   | 63                  | ▲ 10                           | 16                             | <b>A</b> 4                     | 19                    | =                              | 1                         | ▼ 15                           | 1          |
| SI   | 0   | 33                  | ▲ 10                           | 19                             | ▲ 3                            | 45                    | ₩ 4                            | 2                         | ₩ 8                            | 1          |
| AT   |     | 40                  | <b>A</b> 8                     | 16                             | <b>A</b> 5                     | 40                    | <b>A</b> 5                     | 3                         | ▼ 18                           | 1          |
| EE   |     | 23                  | <b>A</b> 7                     | 9                              | =                              | 62                    | ▲ 3                            | 4                         | ▼ 11                           | 2          |
| RO   |     | 15                  | ▲ 7                            | 13                             | ▲ 7                            | 68                    | ▼ 7                            | 1                         | ▼ 7                            | 3          |
| IE   |     | 60                  | ▲ 6                            | 13                             | ▼ 3                            | 24                    | ₩ 1                            | 1                         | ₩ 4                            | 2          |
| FR   |     | 63                  | ▲ 6                            | 15                             | <b>A</b> 2                     | 20                    | ▼ 6                            | 0                         | ▼ 3                            | 2          |
| LT   |     | 15                  | ▲ 6                            | 10                             | <b>▲</b> 2                     | 71                    | ▼ 6                            | 1                         | ▼ 5                            | 3          |
| IT   |     | 37                  | ▲ 5                            | 18                             | ▲ 3                            | 42                    | ▲ 1                            | 0                         | ▼ 10                           | 3          |
| MT   | *   | 38                  | <b>A</b> 4                     | 16                             | <b>▲</b> 1                     | 36                    | ▼ 10                           | 1                         | ₩ 3                            | 9          |
| PL   |     | 26                  | <b>A</b> 4                     | 15                             | ▲ 5                            | 58                    | ₩ 4                            | 0                         | ▼ 5                            | 1          |
| BE   |     | 62                  | ▲ 3                            | 19                             | <b>A</b> 4                     | 19                    | ▼ 5                            | 0                         | ▼ 2                            | 0          |
| EL   |     | 22                  | ▲ 3                            | 16                             | ▲ 6                            | 60                    | ▼ 4                            | 2                         | ▼ 5                            | 0          |
| HR   | - 8 | 19                  | <b>▲</b> 2                     | 13                             | <b>▲</b> 1                     | 63                    | <b>▲</b> 1                     | 3                         | ₩ 2                            | 2          |
| CY   | 2   | 17                  | <b>A</b> 2                     | 11                             | <b>A</b> 2                     | 69                    | ▲ 5                            | 2                         | ▼ 9                            | 1          |
| LV   |     | 13                  | <u>A</u> 2                     | 7                              | =                              | 75                    | ▼ 1                            | 2                         | ▼ 3                            | 3          |
| SE   |     | 78                  | ▲ 2                            | 10                             | ▲ 1                            | 11                    | ▼ 1                            | 1                         | <b>▼</b> 1                     | 0          |
| BG   |     | 8                   | <b>▲</b> 1                     | 6                              | ▼ 2                            | 81                    | ▲ 12                           | 1                         | ▼ 11                           | 4          |
| HU   |     | 16                  | ▼ 10                           | 12                             | ▲ 3                            | 69                    | ▲ 13                           | 1                         | ₩ 7                            | 2          |

<sup>\*</sup>Scale: Uncomfortable (1 to 4), Moderately comfortable (5 and 6), Comfortable (7 to 10)

QC18R.3 Using a scale from 1 to 10, please tell me how comfortable you would feel with the following people showing affection in public (e.g. kissing or holding hands). '1' means that you would feel "not at all comfortable" and '10' that you would feel "totally comfortable".\*