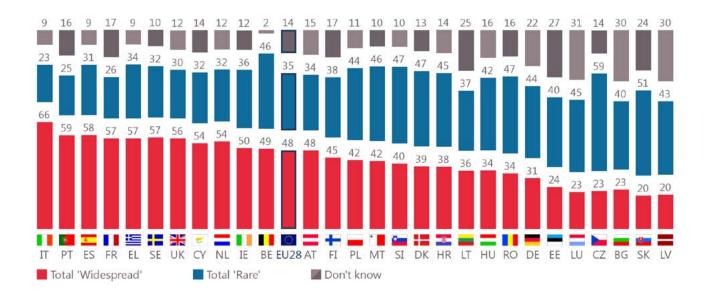

## 9. Perception on discrimination

QC1.4 For each of the following types of discrimination, could you tell me whether in your opinion, it is very widespread, fairly widespread, fairly rare or very rare in (OUR COUNTRY)? Discrimination on the basis of...

Being transgender (%)

QC1.10 For each of the following types of discrimination, could you tell me whether in your opinion, it is very wide-spread, fairly widespread, fairly rare or very rare in (OUR COUNTRY)? Discrimination on the basis of...