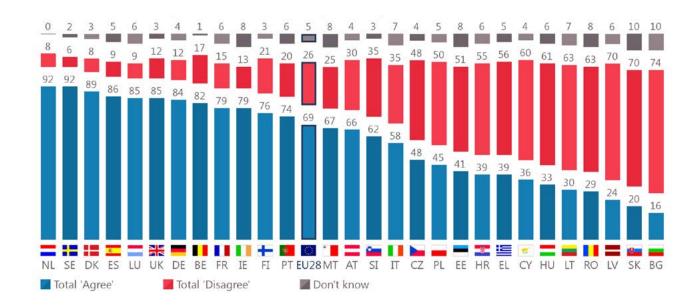

#### QC15.3 To what extend do you agree or disagree with each of the following statements?

Same sex marriages should be allowed throughout Europe (%)

QC15 To what extend do you agree or disagree with each of the following statements?