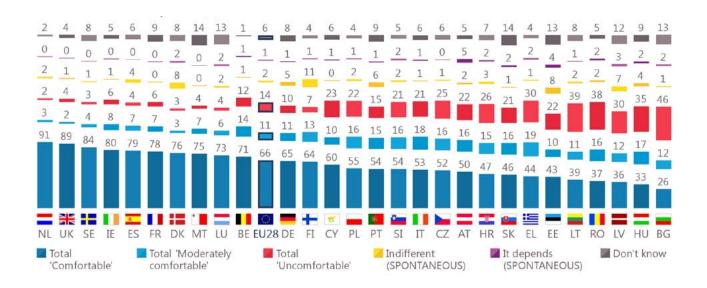

Two women (%)

<sup>\*</sup>Scale: Uncomfortable (1 to 4), Moderately comfortable (5 and 6), Comfortable (7 to 10)

QC18R.1 Using a scale from 1 to 10, please tell me how comfortable you would feel with the following people showing affection in public (e.g. kissing or holding hands). '1' means that you would feel "not at all comfortable" and '10' that you would feel "totally comfortable".\*