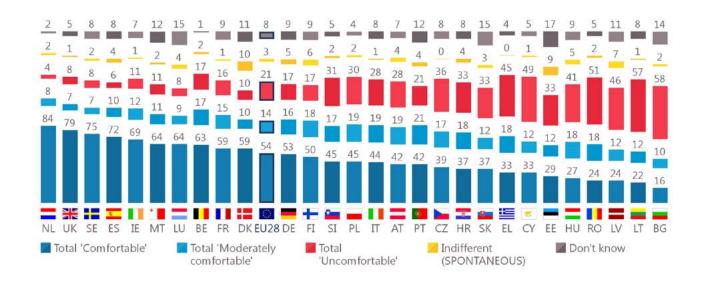

## 7. Social acceptance of LGBTI people in closest circles

QC13R.10 Regardless of whether you have children or not, please tell me, using a scale from 1 to 10, how comfortable you would feel if one of your children was in a romantic relationship with a person from each of the following groups. '1' means that you would feel "not at all comfortable" and '10' that you would feel "totally comfortable".\*

A person of the same sex as your child (%)

QC13R.11 Regardless of whether you have children or not, please tell me, using a scale from 1 to 10, how comfortable you would feel if one of your children was in a romantic relationship with a person from each of the following groups. '1' means that you would feel "not at all comfortable" and '10' that you would feel "totally comfortable".\*