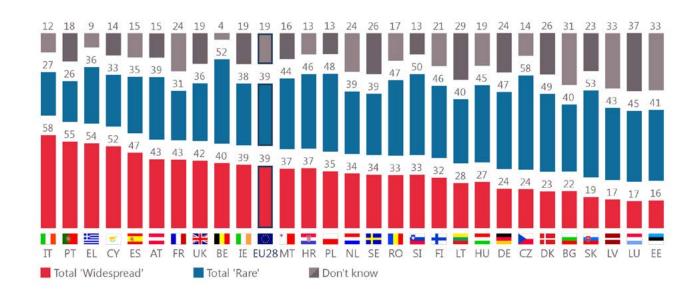

## 9. Perception on discrimination

QC1.4 For each of the following types of discrimination, could you tell me whether in your opinion, it is very widespread, fairly widespread, fairly rare or very rare in (OUR COUNTRY)? Discrimination on the basis of...

Being intersex (%)

| Notes |
|-------|
|       |
|       |
|       |
|       |
|       |
|       |
|       |
|       |
|       |
|       |
|       |
|       |
|       |
|       |
|       |
|       |
|       |
|       |
|       |
|       |
|       |
|       |
|       |
|       |
|       |
|       |
|       |
|       |
|       |
|       |
|       |
|       |
|       |