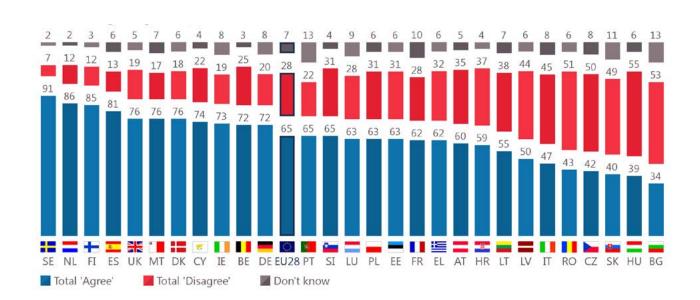

#### QC15.2 To what extend do you agree or disagree with each of the following statements?

There is nothing wrong in a sexual relationship between two persons of the same sex (%)