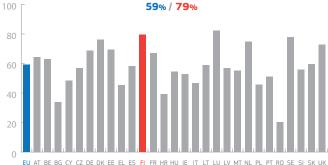

## 2. Creating the right conditions for digital networks and services to flourish

Fast Broadband (Next-Generation Access) Coverage 62% / 72% % households, out of all households

Fast Broadband (Next-Generation Access) Rural Coverage % households (rural = below 100 people per km2)