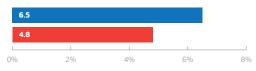

## DIGITAL SKILLS AND JOBS

FI EU

Basic Digital Skills - People able to send emails, use editing tools, install new devices, etc.

ICT Specialists % employed individuals

| 2.8 |    |    |    |    |    |  |
|-----|----|----|----|----|----|--|
| 4.7 |    |    |    |    |    |  |
| L   |    |    |    |    |    |  |
| 0%  | 1% | 2% | 3% | 4% | 5% |  |
|     |    |    |    |    |    |  |