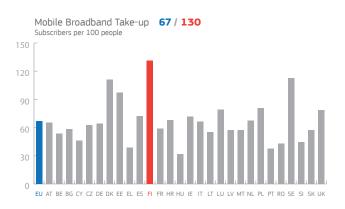

## 2. Creating the right conditions for digital networks and services to flourish

Fast Broadband (Next-Generation Access) Coverage 62% / 72% % households, out of all households

Fast Broadband (Next-Generation Access) Rural Coverage % households (rural = below 100 people per km2)