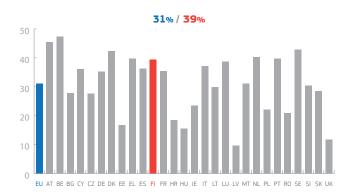

## DIGITAL SKILLS AND JOBS

FI EU

Basic Digital Skills - People able to send emails, use editing tools, install new devices, etc.

ICT Specialists % employed individuals

| 2.8 |    |    |    |    |    |  |
|-----|----|----|----|----|----|--|
| 4.7 |    |    |    |    |    |  |
| L   |    |    |    |    |    |  |
| 0%  | 1% | 2% | 3% | 4% | 5% |  |
|     |    |    |    |    |    |  |