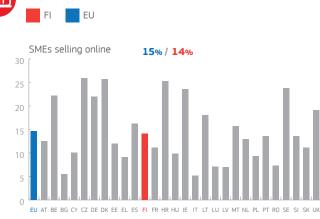

### FI Digital Single Market - country sheet

**BUSINESSES** 

Delivery costs are too high

Problems for selling online:

SMEs selling online cross-border

outer pie: EU inner pie: Fl

> Would you start or increase your online sales to other EU countries?