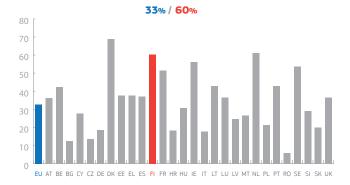

### FI Digital Single Market - country sheet

**BUSINESSES** 

Delivery costs are too high

Problems for selling online:

SMEs selling online cross-border

outer pie: EU inner pie: Fl

> Would you start or increase your online sales to other EU countries?