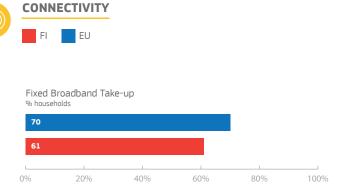

## 2. Creating the right conditions for digital networks and services to flourish

Fast Broadband (Next-Generation Access) Coverage 62% / 72% % households, out of all households

Fast Broadband (Next-Generation Access) Rural Coverage % households (rural = below 100 people per km2)