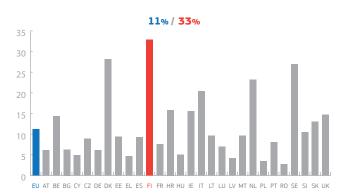

### FI Digital Single Market - country sheet

**BUSINESSES** 

Delivery costs are too high

Problems for selling online:

SMEs selling online cross-border

outer pie: EU inner pie: Fl

> Would you start or increase your online sales to other EU countries?