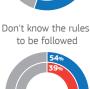

## FI EU

What concern do you have when using the Internet for things like banking or shopping online?

You are concerned about someone misusing your personal data 37 43 You are concerned about the security of online payments 38 42 You prefer conducting the transaction in person e.g. so you can inspect the product yourself or ask a real person about it 25 26 You are concerned about not receiving the goods or services that you buy online 20 22 Other 6 3 None 24 18 Don't know 1 2 50% 0% 10% 40% 20% 30%