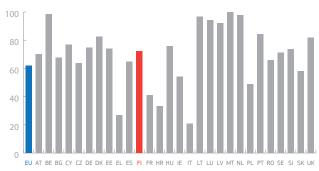

## 2. Creating the right conditions for digital networks and services to flourish

Fast Broadband (Next-Generation Access) Coverage 62% / 72% % households, out of all households

Fast Broadband (Next-Generation Access) Rural Coverage % households (rural = below 100 people per km2)