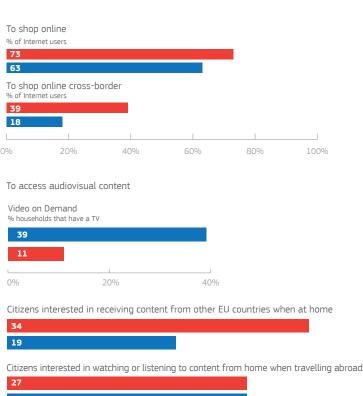

## **KEY FACTS AND FIGURES**

1. Better access for consumers and businesses to digital goods and services across Europe

To access audiovisual content Music, Videos and Games

| 27 |     |     |     |     |
|----|-----|-----|-----|-----|
| L  |     |     |     |     |
| 0% | 10% | 20% | 30% | 40% |