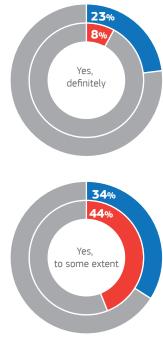

### FI Digital Single Market - country sheet

**BUSINESSES** 

Delivery costs are too high

Problems for selling online:

SMEs selling online cross-border

outer pie: EU inner pie: Fl

> Would you start or increase your online sales to other EU countries?