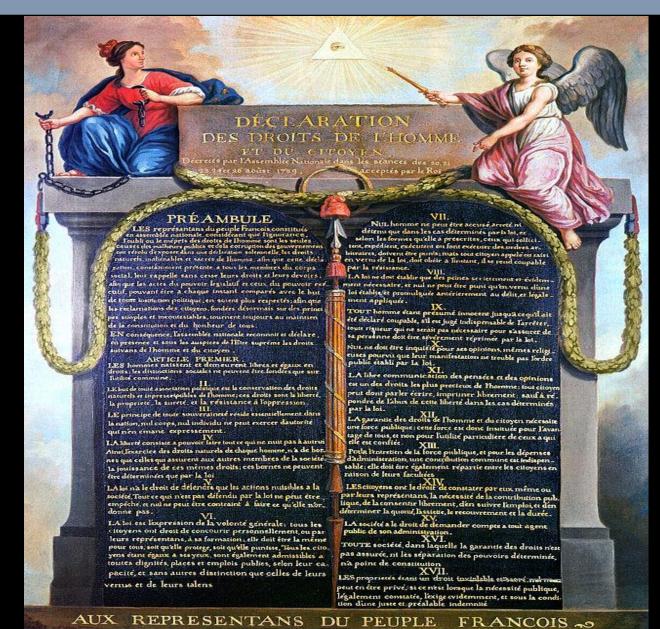

• Attempts to create European state balance sheets and audits in 1720.

• However, the key moment in democratic transparency and auditing culture came in France in 1781 and during the French Revolution, beginning in 1789.