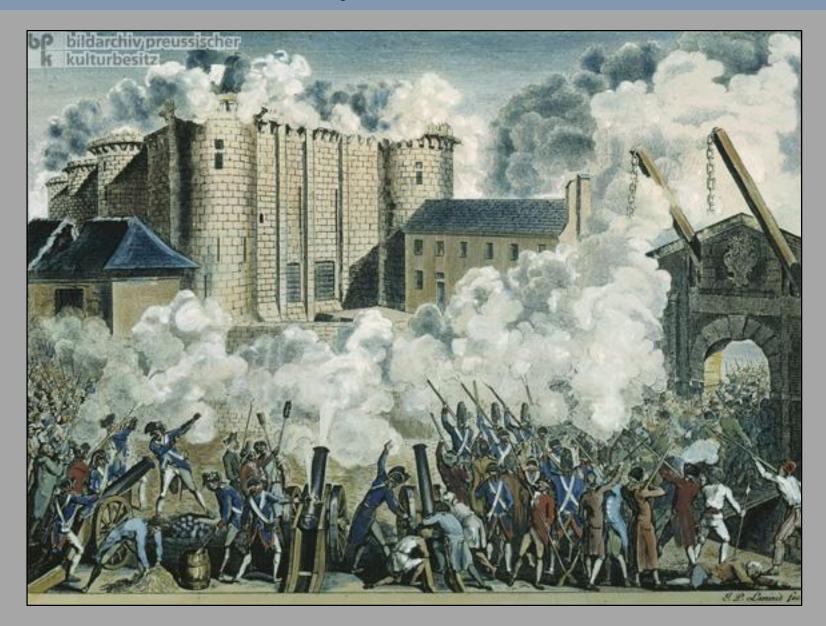

• Attempts to create European state balance sheets and audits in 1720.

• However, the key moment in democratic transparency and auditing culture came in France in 1781 and during the French Revolution, beginning in 1789.