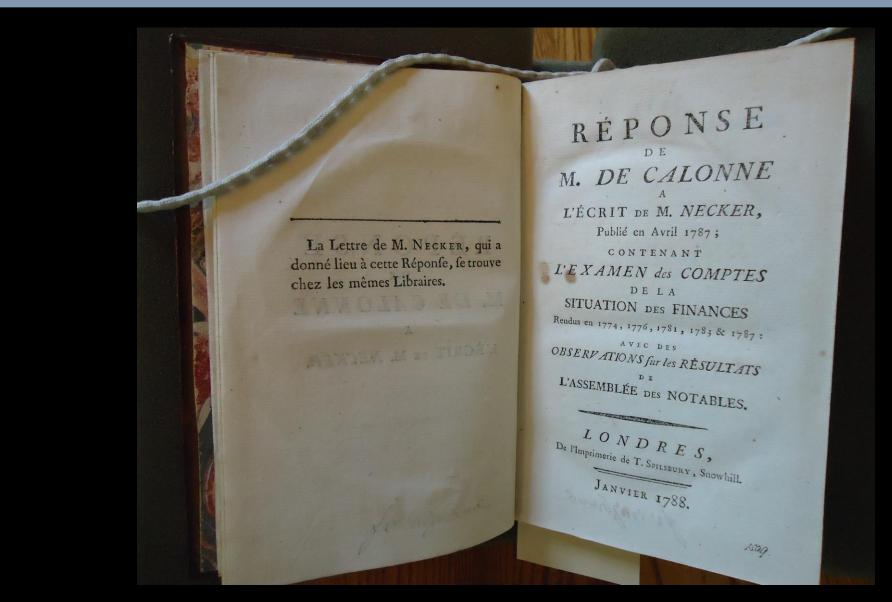

|

# The problem with public balance sheet discussions: Interpretation, political manipulation, confusion.







#### TABLEAU DE COMPARAISON (Nº I.) Du Compte rendu par M. NECKER en 1781, & du Compte effectif de la même unée. DEPENSE RECETTES. REVENUS portes au TRÉSOR ROYAL DÉPENSES payées en TRÉSOR ROYAL, Suivant le Compte rendu de M. NECKER. Suivant le Compte moda de M. NECKER. PAYS D'ETAT. Déduction faire des intérêtes d'emprunts, & des capitans employés en romboursement, &c. | 11. Bartagne | Tefforier des Eins 4,771,000 | 4,69,200 | 12. Language | 7 Tefforier des Eins 94,600 | 13. Language | 14. Language | 14. Language | 15. Lan dans l'anoce 1781, s'entend des rentes viagères 86 l'interess un éceints par des rembourfemens... n de la ville de Paris dans les dépenfes des carrièm, de la 1,810,000 La difference en moins for la Reserve en des 25,511,000 Distriction from de la desente en moitre d