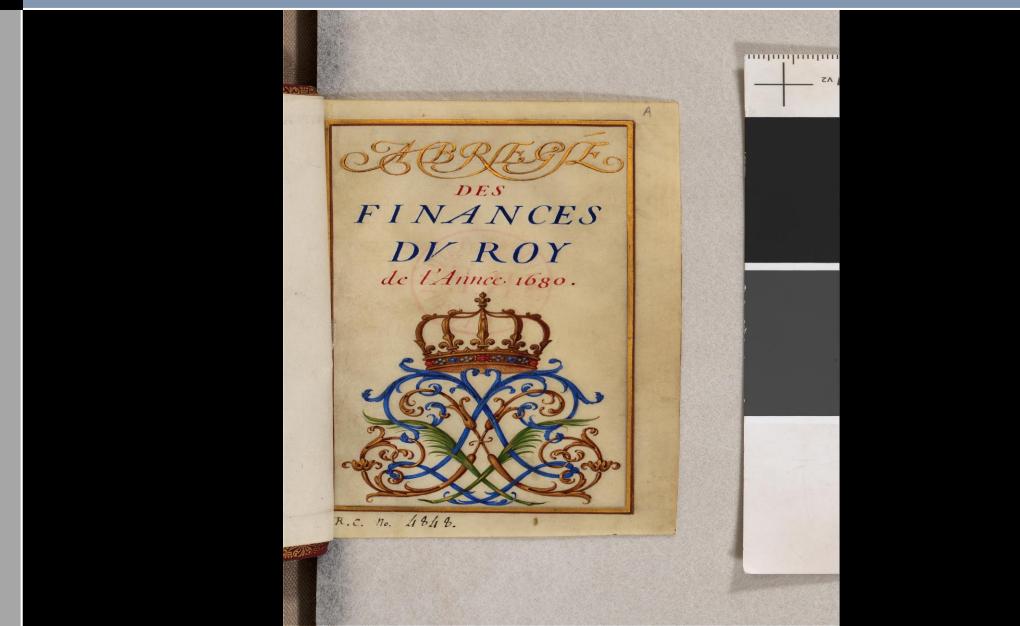

# Louis XIV's Golden Accountbooks 1661-83

## DES DEPENSES DE L'ESTAT. Pour l'Année 1680. Aison du Roy 9000000 Comptant ez De mains du Roy. 2000000. Bastimens, ..... 7000000 Extraordinaire des 30500000. Ligues Suisses, ..... 300000 Garnifons, Laturital 22800000. Gratifications aux Of oficiers des Troupes. 600000.