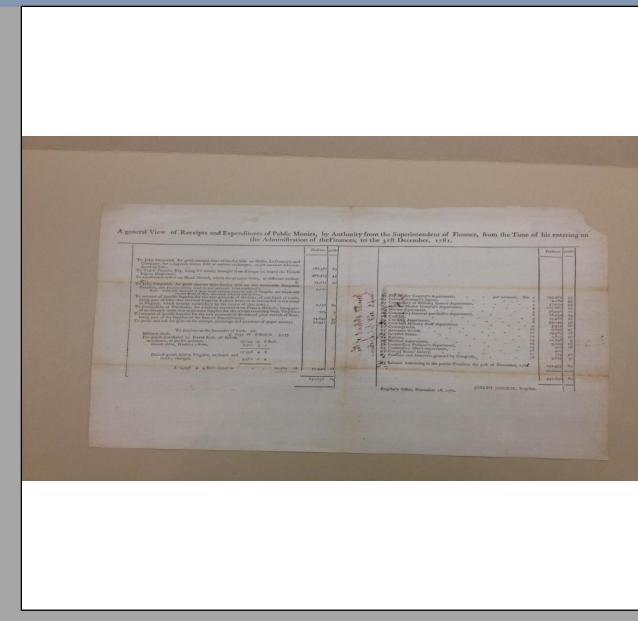

• Attempts to create European state balance sheets and audits in 1720.

• However, the key moment in democratic transparency and auditing culture came in France in 1781 and during the French Revolution, beginning in 1789.

Without any serious management method of public debt, and few accountants and auditors in the government, France experienced economic a decade of economic chaos and struggle. • Jacques Necker and the Invention of the modern language of the public audit, political virtue, and accountability