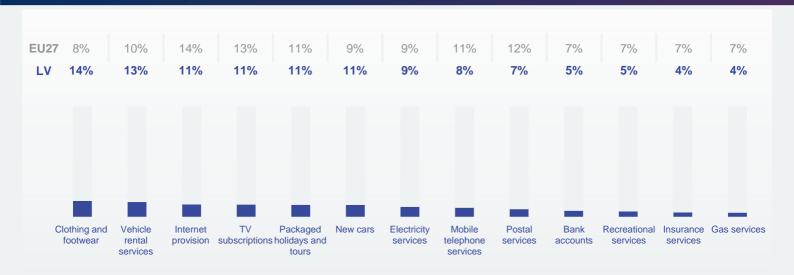

Between 4% and 14% of consumers in Latvia have experienced a problem in the thirteen markets that they feel gave cause for complaint – compared with 7%-14% across the EU27 as a whole. Of this group, between 16% and 58% have experienced financial loss as a result of the problem, while between 50% and 79% have experienced other, non-financial impacts, such as a loss of time, anger, frustration, stress or anxiety.