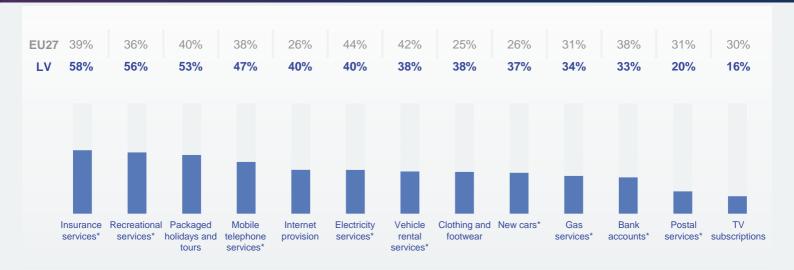

In Latvia, levels of trust in the thirteen markets covered range from a high of 89% for the postal services market, to a low of 61% for the new cars market.

Between 87% (TV subscriptions market) and 97% (recreational services market) of consumers in Latvia report positive experiences of purchasing goods or services in the thirteen markets. Between 57% (gas services market) and 80% (insurance services market) find it easy to compare the offers of different retailers/providers/operators.