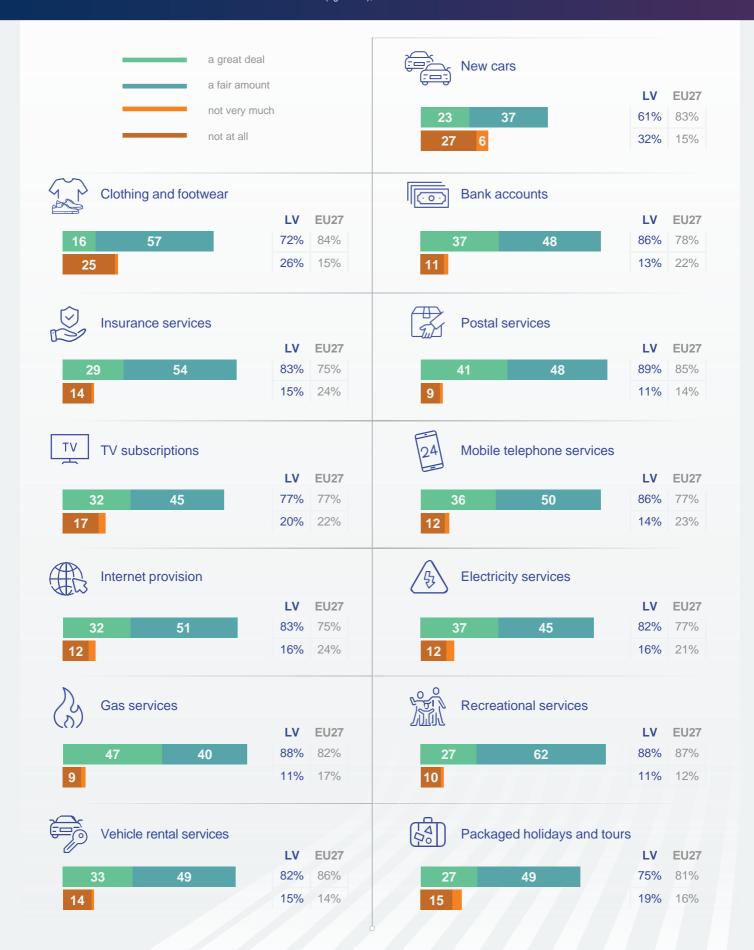

In Latvia, levels of trust in the thirteen markets covered range from a high of 89% for the postal services market, to a low of 61% for the new cars market.

Between 87% (TV subscriptions market) and 97% (recreational services market) of consumers in Latvia report positive experiences of purchasing goods or services in the thirteen markets. Between 57% (gas services market) and 80% (insurance services market) find it easy to compare the offers of different retailers/providers/operators.

## How much do you trust the providers/retailers/operators overall?

Base: Adults (aged 18+); Data labels <5% not shown