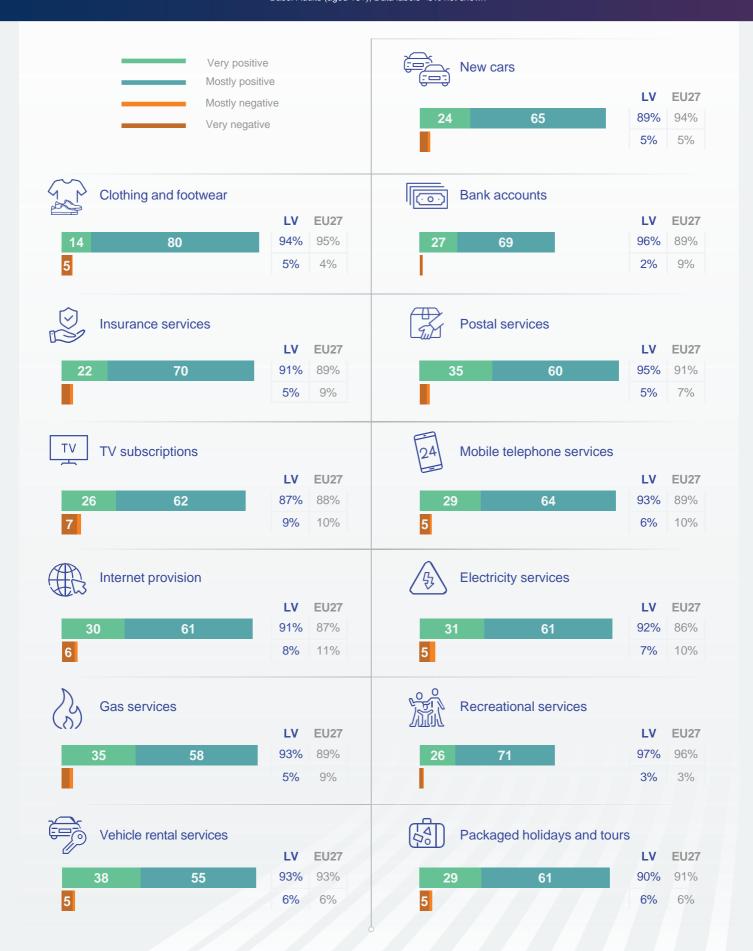

In Latvia, levels of trust in the thirteen markets covered range from a high of 89% for the postal services market, to a low of 61% for the new cars market.

Between 87% (TV subscriptions market) and 97% (recreational services market) of consumers in Latvia report positive experiences of purchasing goods or services in the thirteen markets. Between 57% (gas services market) and 80% (insurance services market) find it easy to compare the offers of different retailers/providers/operators.

## How would you rate your experiences of purchasing products/services in this market?

Base: Adults (aged 18+); Data labels <5% not shown

How easy or difficult was it to compare the services or products of different providers/retailers/operators?