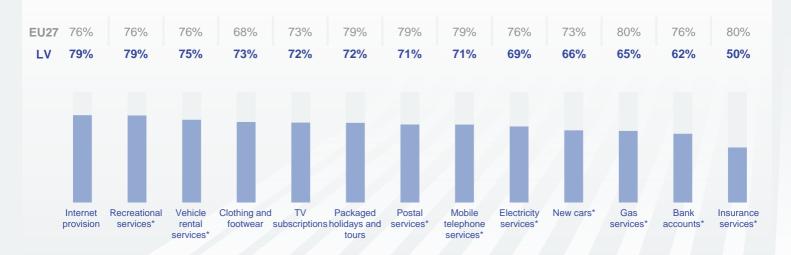

In Latvia, levels of trust in the thirteen markets covered range from a high of 89% for the postal services market, to a low of 61% for the new cars market.

Between 87% (TV subscriptions market) and 97% (recreational services market) of consumers in Latvia report positive experiences of purchasing goods or services in the thirteen markets. Between 57% (gas services market) and 80% (insurance services market) find it easy to compare the offers of different retailers/providers/operators.