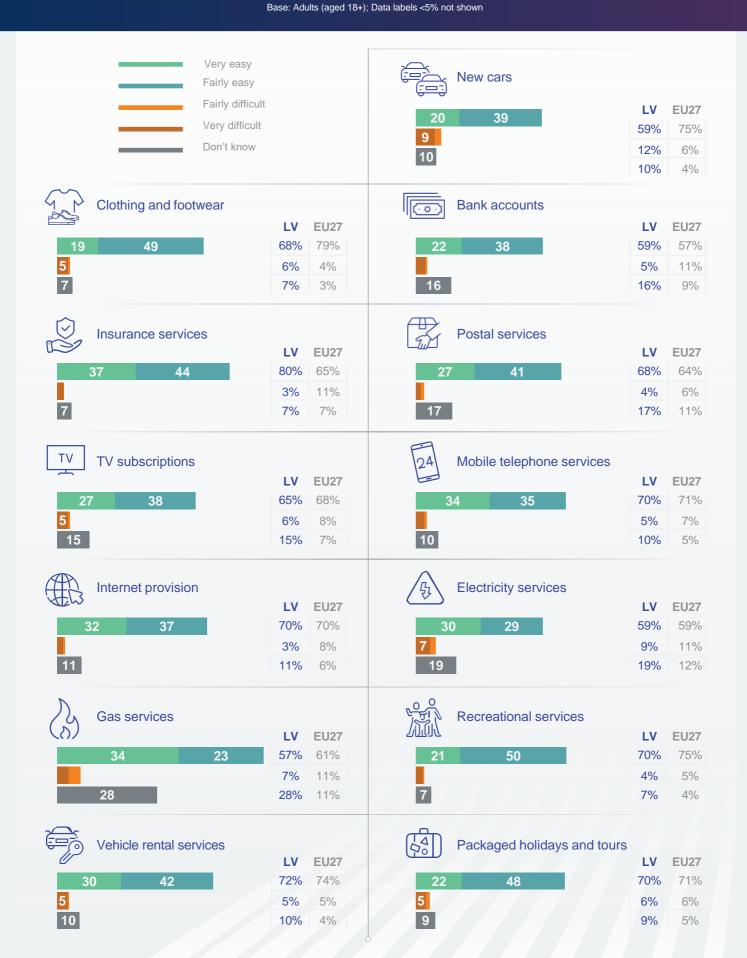

In Latvia, levels of trust in the thirteen markets covered range from a high of 89% for the postal services market, to a low of 61% for the new cars market.

Between 87% (TV subscriptions market) and 97% (recreational services market) of consumers in Latvia report positive experiences of purchasing goods or services in the thirteen markets. Between 57% (gas services market) and 80% (insurance services market) find it easy to compare the offers of different retailers/providers/operators.