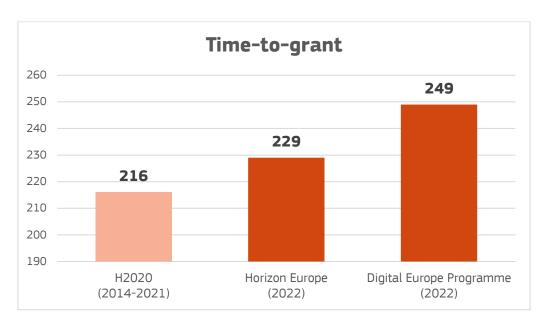

| Output                                                                                                          | Indicator                                                                                                                                                                                                                                                      | Target                    | Latest known results<br>(situation on 31/12/2022)                                                                                                                                                                                                                                                                                                                                                                                                         |
|-----------------------------------------------------------------------------------------------------------------|----------------------------------------------------------------------------------------------------------------------------------------------------------------------------------------------------------------------------------------------------------------|---------------------------|-----------------------------------------------------------------------------------------------------------------------------------------------------------------------------------------------------------------------------------------------------------------------------------------------------------------------------------------------------------------------------------------------------------------------------------------------------------|
| European Blockchain<br>Partnership (EBP) and<br>the<br>European Blockchain<br>Services Infrastructure<br>(EBSI) | Further joint development and support to deployment of EBSI and its use cases, as well as the launch of a regulatory sandbox, through procurement Launch of the call for proposals to support EBSI and use cases in MS, support to standardization activities. | All along 2022<br>Q1 2022 | During 2022, the European Commission continued the deployment of EBSI. The users of its services increased via a dedicated early adopters' programme. The European blockchain regulatory sandbox was procured by 2022 and its first call was published at the beginning of 2023 (14 February 2023). The call for proposals to support further EBSI deployment was launched in Q2, coordinated with other topics, which required the timing to be delayed. |
| Startup Europe                                                                                                  | A new wave of Startup Europe projects launched under horizon Europe in cooperation with the European innovation council and the European innovation ecosystem programme.                                                                                       | Q3 2022                   | 3 new Startup Europe projects were launched in December 2022. The grant preparation process in EISMEA took longer than planned.                                                                                                                                                                                                                                                                                                                           |
| Horizon Europe                                                                                                  | Signature of grant<br>agreements under the<br>horizon Europe<br>programme in cluster 3<br>(civil security for society,<br>call increased<br>cybersecurity) – budget<br>of EUR 67.5 million); 14<br>projects                                                    | Q2 2022                   | 15 projects grant agreements were signed in June 2022.                                                                                                                                                                                                                                                                                                                                                                                                    |
| Horizon Europe                                                                                                  | Signature of grant agreements under the horizon Europe programme in cluster 4 (digital, industry and space, 4 calls) budget of EUR 658.9 million); around 124 projects                                                                                         | Q2 2022                   | 135 projects grant agreements were signed between May and September 2022. Only 11 were signed after the time-to-grant limit due to additional delay in the time-to-inform because of the obligation to inform the Programme Committee in advance and the non-respect of deadlines by the consortia. Additionally, nine projects were signed out of the reserve list in Q4 2022.                                                                           |

| Output         | Indicator                                                                                                                                                                   | Target  | Latest known results (situation on 31/12/2022)                                                                                                                                                                                            |
|----------------|-----------------------------------------------------------------------------------------------------------------------------------------------------------------------------|---------|-------------------------------------------------------------------------------------------------------------------------------------------------------------------------------------------------------------------------------------------|
| Horizon Europe | Signature of grant agreements under the horizon Europe programme in cluster 4 (digital, industry and space, 1 call) budget of EUR 51 million); around                       | Q3 2022 | 18 projects grant agreements were signed between August and November 2022. Five projects were signed after the time-to-grant deadline because of security issues.  Two additional projects are still pending.                             |
| Horizon Europe | Signature of grant agreements under the horizon Europe programme in cluster 4 (digital, industry and space, 4 calls) budget of EUR 401 million); around 60 projects         | Q4 2022 | 64 projects grant agreements were signed between September and December 2022. Only one was signed slightly after the time-to-grant deadline.                                                                                              |
| Horizon Europe | Launch of a call under<br>the horizon Europe<br>programme in cluster 3<br>(civil security for society,<br>call increased<br>cybersecurity) – budget<br>of EUR 67.3 million) | Q2 2022 | Calls launched as scheduled.                                                                                                                                                                                                              |
| Horizon Europe | Launch of 2 calls under<br>the horizon Europe<br>programme in cluster 4<br>(digital, industry and<br>space) budget of EUR<br>175.5 million)                                 | Q2 2022 | Calls launched as scheduled.                                                                                                                                                                                                              |
| Digital Europe | Signature of grant<br>agreements under the<br>digital Europe<br>programme (from the<br>first set of launched<br>calls, 6 calls) budget of<br>EUR 548 million)               | Q4 2022 | 180 projects grant agreements were signed as scheduled. 49 were after the time-to-grant deadline because of: non respect of deadlines by the consortia, need of IT intervention and late arrival of documents to check ownership control. |
| Digital Europe | Launch of the second set<br>of calls under the digital<br>Europe programme for a<br>budget of EUR 313<br>million)                                                           | Q1 2022 | Calls launched as scheduled.                                                                                                                                                                                                              |
| Digital Europe | Signature of grant<br>agreements under digital<br>Europe for at least a<br>budget of EUR 200<br>million of the second set<br>of calls                                       | Q4 2022 | 25 projects grant agreements were signed between November and December 2022. Two additional grant agreements are still pending, within the time-to-grant. The budget was EUR 222 million.                                                 |