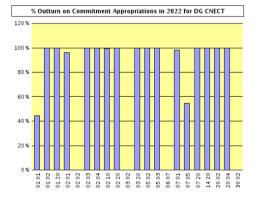

|                          |                       |          |
| 01   | 01 02        | Horizon Europe                                                                           | 68.62                    | 68.62                 | 100.00 9 |
|      |              |                                                                                          | 68.62<br><b>68.62</b>    | 68.62<br><b>68.62</b> | 100.00 9 |

<sup>\*</sup> Commitment appropriations authorised include, in addition to the budget voted by the legislative authority, appropriations carried over from the previous exercise, budget amendments as well as miscellaneous commitment appropriations for the

2,440.71

2,430.33

99.57 %

Total DG CNECT



|           |                       | TABLE 2: OUTTURN ON PAYMENT APPROPRIATIONS in 2                                                    | ກ22 (in Mio <b>∉</b> ): | for DG CNECT |           |
|-----------|-----------------------|----------------------------------------------------------------------------------------------------|-------------------------|--------------|-----------|
|           |                       | TABLE 2. OUTTON ON PATIMENT APPROPRIATIONS III 2                                                   | appropriation           | Payments     | *         |
|           |                       |                                                                                                    | s authorised            | made         |           |
|           |