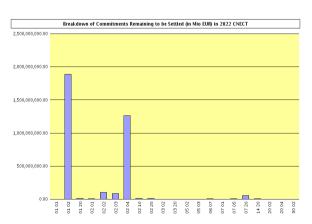

| 3.39 Total of commitments to be settled at each of financial spot 2022  Total of commitments to be settled at each of commitment to be settled  | 17.262 FOR  |

2,430.33 668.70 1,761.63 72.49 % 1,691.78 3,453.42 3,362.77



#### TABLE 4: BALANCE SHEET for DG CNECT

| BALANCE SHEET                                 | 2022               | 2021               |
|-----------------------------------------------|--------------------|--------------------|
| A.I. NON CURRENT ASSETS                       | 692,844,414.03     | 170,900,069.47     |
| A.I.1. Intangible Assets                      | 10,991,772.46      | 11,927,297.88      |
| A.I.3. Invstmnts Accord For Using Equity Meth | 0.00               | 0.00               |
| A.I.4. Non-Current Financial Assets           | 34,361,375.32      | 37,133,998.29      |
| A.I.5. Non-Current Pre-Financing              | 645,941,861.71     | 120,003,845.67     |
| A.I.6. Non-Cur Exch Receiv & Non-Ex Recoverab | 1,549,404.54       | 1,834,927.63       |
| A.II. CURRENT ASSE