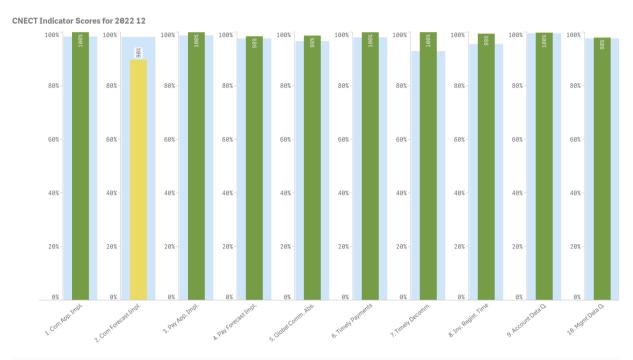

) |
|--|------------|---------|-----------------|------------------|-----------------------|
|  |            |         |                 |                  |                       |
|  |            |         |                 |                  |                       |



| FPA Acronym | Contract Number | Signature Date | Duration |  |  |
|-------------|-----------------|----------------|----------|--|--|
| GN5-FPA     | 101055563       | 27/01/2022     | 72       |  |  |

#### TABLE 16: Commitments co-delegation type 3 in 2022 for DG CNECT

## **ANNEX 4: Financial scorecard**

The chart below presents the annual objective and result for CONNECT and for the Commission as a whole. For each standard financial indicator, its value (in %) for CONNECT is compared to the common target (in %).



For each indicator the light blue bar denotes the EC Score.

| Indicator                                        | Objective                                                                                                         | Comment (6) | CNECT<br>Score | EC<br>Score |
|--------------------------------------------------|-------------------------------------------------------------------------------------------------------------------|-------------|----------------|-------------|
| Commitment     Appropriations     Implementation | Ensure efficient use of commitment appropriations expiring at the end of Financial Year                           |             | 100%           | 98%         |
| 2. Commitment<br>Forecast<br>Implementation      | Ensure the cumulative alignment of the com