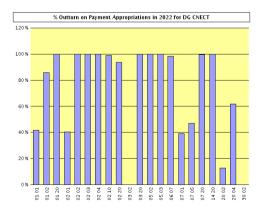

le 01                      |                                                                                | 100.83   | 100.83   | 100.00%  |  |  |  |  |
| Tot  | al NGEU O                        | nly                                                                            | 100.83   | 100.83   | 100.00%  |  |  |  |  |
|      |                                  | Total DG CNECT                                                                 | 2,592.42 | 2,331.65 | 89.94 %  |  |  |  |  |

<sup>\*</sup> Payment appropriations authorised include, in addition to the budget voted by the legislative authority, appropriations carried over from the previous exercise, budget amendments as well as miscellaneous payment appropriations for the period (e.g. internal and external assigned revenue).



|                                                            | TABLE 3: BREAKDOWN OF COMMITMENTS TO BE SETTLED AT 31/12/2022 (in Mi