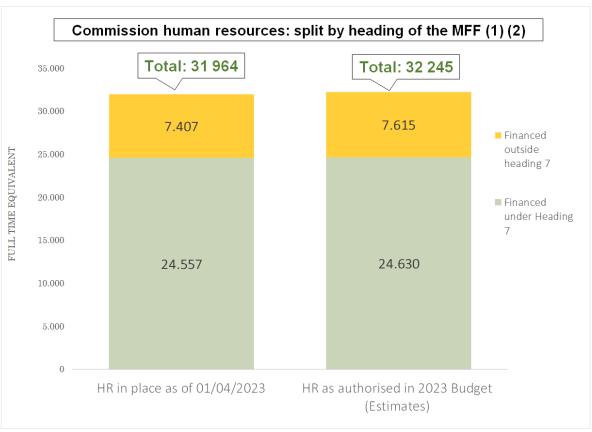

# 2.1.3 Overview of human resources financed from the EU budget: staff in place as of 01/04/2023 – split by heading of the MFF & category of personnel.

# Commission human resources financed from the EU budget

Personnel in place as of 01/04/2023 - split by heading of the MFF & category (1) (2)

- (1) As included in the budgetary statements or estimated on the basis of average costs and expected distribution between categories
- (2) Excluding external personnel financed from earmarked revenue