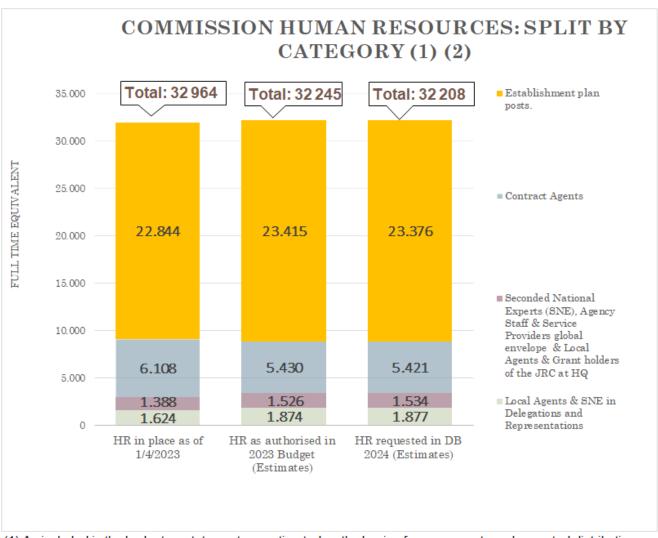

### 1.2.3 Commission

The 2024 draft budget includes a net increase of an estimated 3 FTE for external personnel (not establishment plan posts), financed across all headings of the Multiannual Financial Framework.