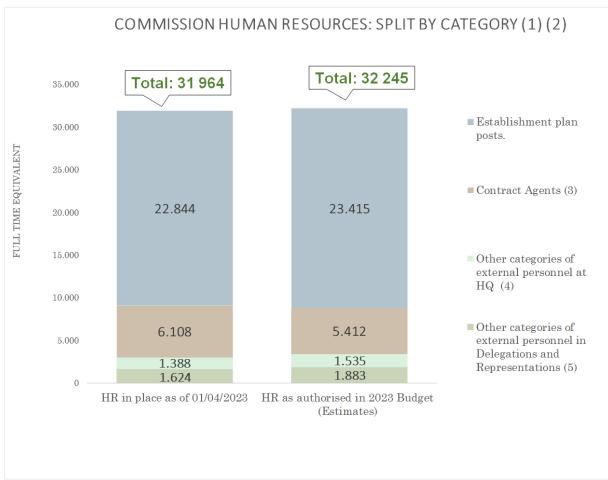

The second table is an estimate of the distribution, **per main categories**, between Commission human resources financed **under heading 7** 'Administration' of the multi-annual financial framework ('MFF') and human resources financed **outside heading 7** of the MFF.

<sup>(1)</sup> As included in the budgetary statements or estimated on the basis of average costs and expected distribution between categories.

<sup>(2)</sup> Excluding external personnel financed from earmarked revenue.

<sup>(3)</sup> The detailed figures appear in the table reproduced under point 2.3.1 below.

<sup>(4)</sup> The detailed figures appear in the table reproduced under point 2.3.3 below.

<sup>(5)</sup> The detailed figures appear in the table reproduced under point 2.3.2 below.