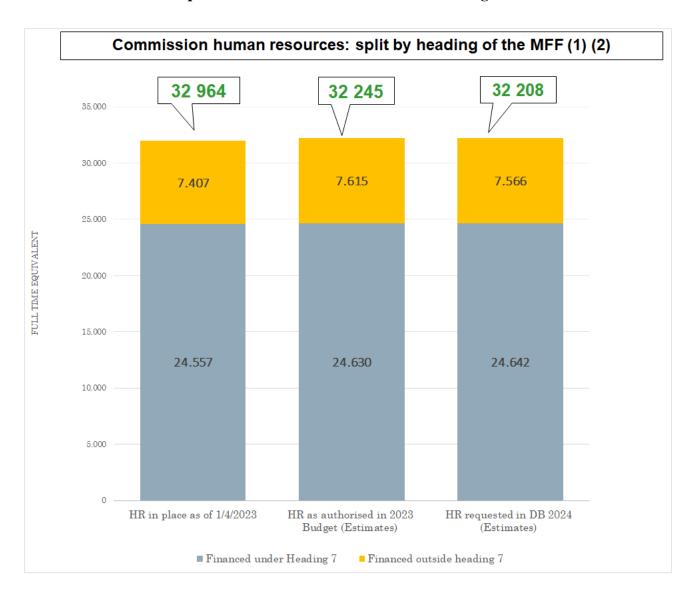

COMMISSION STAFF IN PLACE AS OF 01/04/2023 - FINANCED UNDER THE EU BUDGET

|                                                 |                   | HEADING             | 7 OF THE MFF               |                    | (                 | OUTSIDE HEADING   | 7                             | TOTAL             |                         | TOTAL IN             |        |
|-------------------------------------------------|-------------------|---------------------|----------------------------|--------------------|-------------------|-------------------|-------------------------------|-------------------|-------------------------|----------------------|--------|
| CATEGORY                                        | HEAD -<br>QUARTER | IN DELEGA-<br>TIONS | IN<br>REPRESENTA-<br>TIONS | TOTAL<br>HEADING 7 | HEAD -<br>QUARTER | IN<br>DELEGATIONS | TOTAL<br>OUTSIDE<br>HEADING 7 | HEAD -<br>QUARTER | TOTAL IN<br>DELEGATIONS | REPRESENTA-<br>TIONS | TOTAL  |
| Officials and temporary agents                  | 19.207            | 601                 | 180                        | 19.988             | 2.850             | 6                 | 2.856                         | 22.057            | 607                     | 180                  | 22.844 |
| 2. Contract Agents                              | 2.858             | 6                   | 337                        | 3.201              | 2.070             | 837               | 2.907                         | 4.928             | 843                     | 337                  | 6.108  |
| Local agents in Delegations and representations |                   | 125                 | 18                         | 143                |                   | 1.411             | 1.411                         |                   | 1.536                   | 18                   | 1.554  |
|                                                 | 000               | 00                  |                            | 000                |                   | 0.5               | 00                            | 000               | 04                      |                      | 4 004  |

4. Seconded national experts 922 74 25 1.021 886 36 99 960 61 0 8 227 103 322 8 6. Service providers and other 75 76 31 106 107 31 residual categories (1) TOTAL 23.245 768 544 24.557 5.128 2.279 7.407 28.373 3.047 544 31.964

<sup>(1)</sup> Of which: - Residual private law contract in Belgium and Luxembourg: 71 persons financed by the operating budget.

In addition to the 31 964 staff in place as of 01/04/2023 financed under the EU budget, 1 531 staff was working for the Commission as of 01/04/2023 and financed from earmarked revenue (see detailed table above).

# 2.1.2 Overview of human resources financed within and outside heading 7 of the MFF in 2023

The above *caveat* applies for the tables below. The first table is an estimate of the distribution between Commission human resources financed **under heading 7** 'Administration' of the MFF and human resources financed **outside heading 7** of the MFF.