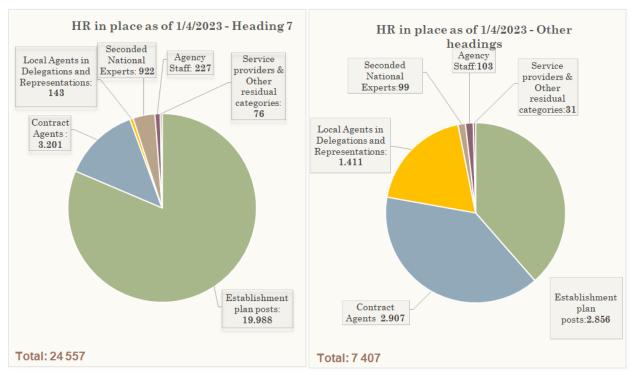

COMMISSION STAFF IN PLACE AS OF 01/04/2023 - FINANCED UNDER THE EU BUDGET

|                                                 |                   | HEADING             | 7 OF THE MFF               |                    | (                 | OUTSIDE HEADING   | 7                             | TOTAL             |                         | TOTAL IN             |        |
|-------------------------------------------------|-------------------|---------------------|----------------------------|--------------------|-------------------|-------------------|-------------------------------|-------------------|-------------------------|----------------------|--------|
| CATEGORY                                        | HEAD -<br>QUARTER | IN DELEGA-<br>TIONS | IN<br>REPRESENTA-<br>TIONS | TOTAL<br>HEADING 7 | HEAD -<br>QUARTER | IN<br>DELEGATIONS | TOTAL<br>OUTSIDE<br>HEADING 7 | HEAD -<br>QUARTER | TOTAL IN<br>DELEGATIONS | REPRESENTA-<br>TIONS | TOTAL  |
| Officials and temporary agents                  | 19.207            | 601                 | 180                        | 19.988             | 2.850             | 6                 | 2.856                         | 22.057            | 607                     | 180                  | 22.844 |
| 2. Contract Agents                              | 2.858             | 6                   | 337                        | 3.201              | 2.070             | 837               | 2.907                         | 4.928             | 843                     | 337                  | 6.108  |
| Local agents in Delegations and representations |                   | 125                 | 18                         | 143                |                   | 1.411             | 1.411                         |                   | 1.536                   | 18                   | 1.554  |
|                                                 | 000               | 00                  |                            | 000                |                   | 0.5               | 00                            | 000               | 04                      |                      | 4 004  |

4. Seconded national experts 922 74 25 1.021 886 36 99 960 61 0 8 227 103 322 8 6. Service providers and other 75 76 31 106 107 31 residual categories (1) TOTAL 23.245 768 544 24.557 5.128 2.279 7.407 28.373 3.047 544 31.964