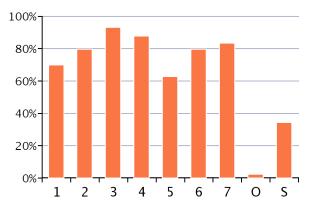

| Payment appropriations |                                                                          |                                         |                     |       |                           |                     |       |                      |                     |       |       |
|------------------------|--------------------------------------------------------------------------|-----------------------------------------|---------------------|-------|---------------------------|---------------------|-------|----------------------|---------------------|-------|-------|
|                        |                                                                          | Budget appropriations                   |                     |       | Additional appropriations |                     |       | Total appropriations |                     |       |       |
|                        | Heading                                                                  | Initial<br>appropriat.<br>incl. changes | Implemen-<br>tation | %     | Appropri-<br>ations       | Implemen-<br>tation | %     | Appropri-<br>ations  | Implemen-<br>tation | %     | % n-1 |
| 1                      | Single Market, Innovation and Digital                                    | 20,128.82                               | 16,128.43           | 80.1% | 9,090.63                  | 4,288.79            | 47.2% | 29,219.45            | 20,417.22           | 69.9% | -     |
| 2                      | Cohesion, Resilience and Values                                          | 56,370.06                               | 44,044.92           | 78.1% | 46,780.11                 | 38,066.21           | 81.4% | 103,150.17           | 82,111.13           | 79.6% | _     |
| 3                      | Natural Resources and Environment                                        | 56,754.47                               | 53,875.01           | 94.9% | 4,139.08                  | 2,873.14            | 69.4% | 60,893.56            | 56,748.15           | 93.2% | _     |
| 4                      | Migration and Border Management                                          | 2,661.98                                | 2,477.44            | 93.1% | 240.64                    | 70.39               | 29.3% | 2,902.62             | 2,547.83            | 87.8% | _     |
| 5                      | Security and Defence                                                     | 1,386.23                                | 871.68              | 62.9% | 35.61                     | 19.24               | 54.0% | 1,421.83             | 890.93              | 62.7% | _     |
| 6                      | Neighbourhood and the World                                              | 14,574.29                               | 11,951.24           | 82.0% | 1,269.94                  | 676.16              | 53.2% | 15,844.23            | 12,627.40           | 79.7% | _     |
| 7                      | European Public Administration                                           | 6,656.32                                | 5,758.92            | 86.5% | 1,195.07                  | 790.53              | 66.1% | 7,851.39             | 6,549.45            | 83.4% | _     |
| 0                      | Outside MFF                                                              | 0.00                                    | 0.00                | _     | 8,433.91                  | 190.39              | 2.3%  | 8,433.91             | 190.39              | 2.3%  | _     |
| S                      | Solidarity mechanisms within and outside the Union (Special instruments) | 1,981.35                                | 350.77              | 17.7% | 1,221.42                  | 749.02              | 61.3% | 3,202.76             | 1,099.80            | 34.3% | _     |
| _                      | Total                                                                    | 160,513.52                              | 135,458.43          | 84.4% | 72,406.41                 | 47,723.87           | 65.9% | 232,919.92           | 183,182.30          | 78.6% | -     |

Implementation of Payment appropriations

EUR mil.