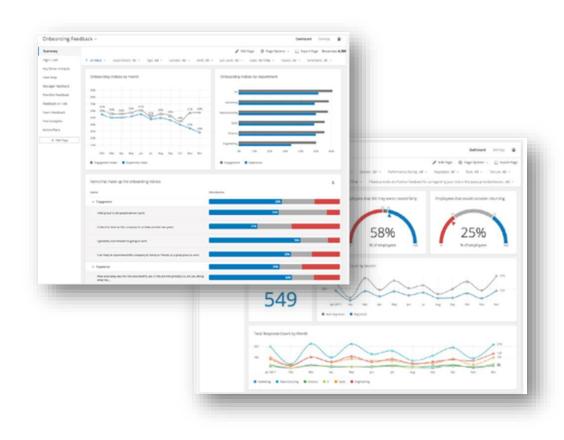

## Analytics and reporting: Foundation for successful teams

## With the analytics functionality we at BSMEPA can utilize:

- Pre-designed reports for sharing and presentation
- Intelligent statistical analysis including data structure visualizations, crosstabs, regressions and correlations
- 25 Expert-built guided research projects for conducting common and advanced citizen and SMEs experience research use cases
- Advanced text analysis (topic and sentiment analysis)
- Advanced statistical analysis including data structure visualizations, crosstabs, regressions and correlations, cluster analysis, conjoint, and maxdiff
- Intelligent checks for poor survey design, survey logic errors, research methodology, fraudulent or low quality responses and sensitive data collection