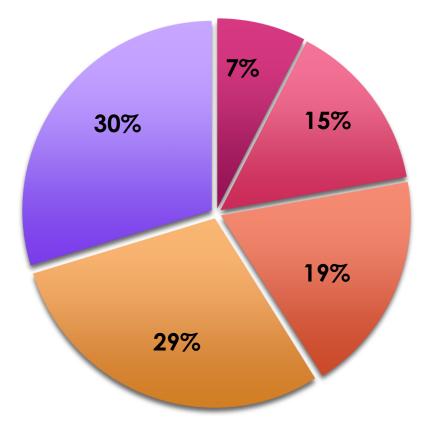

# Table of contents (translated) and % of visited pages

#### Was the information useful to you?

- A little helpful
- Not at all helpful
- Extremely helpful
- Very helpful
- Moderately helpful