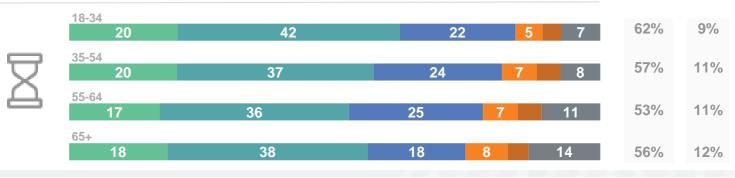

# How easy or difficult was it to compare the services of different providers?

|     |       | Very easy/<br>Fairly easy | Fairly difficult/<br>Very difficult | Very<br>easy | Fairly<br>easy | Mixed |    | irly<br>icult d | Very<br>ifficult | Do<br>kno |    |
|-----|-------|---------------------------|-------------------------------------|--------------|----------------|-------|----|-----------------|------------------|-----------|----|
|     | EU27  | 57%                       | 11%                                 | 19           |                | 38    |    | 23              | 6                |           | 9  |
| N   | North | 44%                       | 14%                                 | 14           | 30             |       | 19 | 11              |                  | 24        |    |
| W E | South | 62%                       | 12%                                 | 18           |                | 44    |    |                 | 22               | 7         | 5  |
| S   | East  | 58%                       | 8%                                  | 23           |                | 35    |    | 20              | 6                |           | 13 |
|     | West  | 55%                       | 11%                                 | 19           |                | 37    |    | 24              | 6                | 5         | 10 |