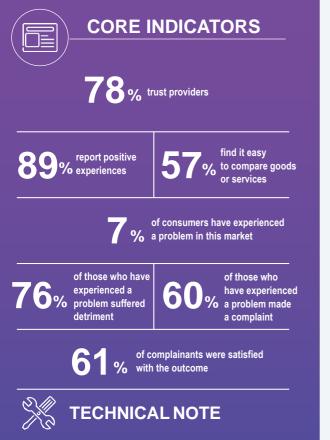

### **OVERVIEW OF FINDINGS**

Overall, 78% of consumers trust providers in the bank accounts market, while 22% do not.

89% of consumers report positive experiences of making purchases in the market, while 9% report negative experiences. A total of 57% find it easy to compare the offers of different providers, while 11% find it difficult.

A total of 7% of consumers have experienced problems with services they purchased, or with providers, that they feel gave legitimate cause for complaint. Of this group, 38% have experienced financial loss while 76% have experienced other, non-financial impacts such as a loss of time, anger, frustration, stress or anxiety.

Of all those who have experienced problems the majority (60%) have gone on to make a complaint. The majority (61%) reported being satisfied with the outcome of the complaint, while 38% reported being dissatisfied.