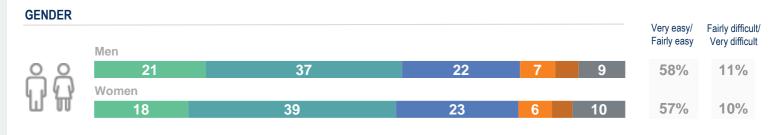

# How easy or difficult was it to compare the services of different providers?

|     |       | Very easy/<br>Fairly easy | Fairly difficult/<br>Very difficult | Very<br>easy | Fairly<br>easy | Mixed |    | irly<br>icult d | Very<br>ifficult | Do<br>kno |    |
|-----|-------|---------------------------|-------------------------------------|--------------|----------------|-------|----|-----------------|------------------|-----------|----|
|     | EU27  | 57%                       | 11%                                 | 19           |                | 38    |    | 23              | 6                |           | 9  |
| N   | North | 44%                       | 14%                                 | 14           | 30             |       | 19 | 11              |                  | 24        |    |
| W E | South | 62%                       | 12%                                 | 18           |                | 44    |    |                 | 22               | 7         | 5  |
| S   | East  | 58%                       | 8%                                  | 23           |                | 35    |    | 20              | 6                |           | 13 |
|     | West  | 55%                       | 11%                                 | 19           |                | 37    |    | 24              | 6                | 5         | 10 |