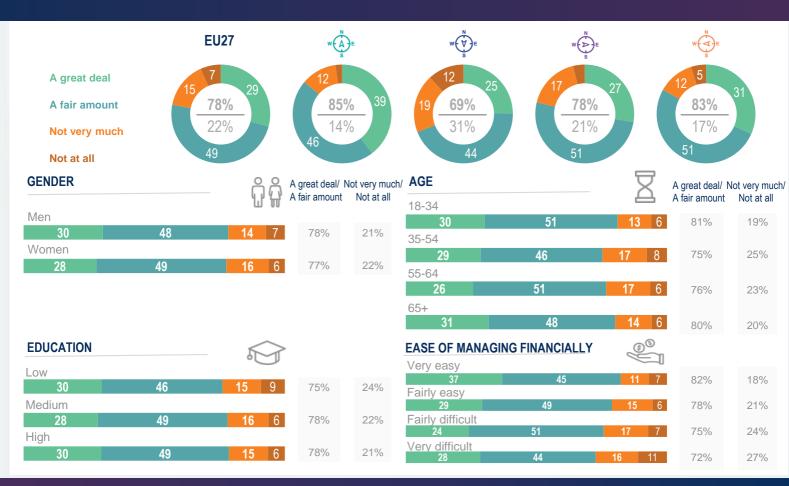

### **OVERVIEW OF FINDINGS**

Overall, 78% of consumers trust providers in the bank accounts market, while 22% do not.

89% of consumers report positive experiences of making purchases in the market, while 9% report negative experiences. A total of 57% find it easy to compare the offers of different providers, while 11% find it difficult.

### EDUCATION

| Low    |                            |                                                 |                                                 |                                                                             |                                                                                                                                                                                                                                                                                                                                                                                                                                                                                                                                                                                                                                                                                                                                                                                                                                                                                                                                                                                                                                                                                                                                                                                                                                                                                                                                                                                                                                                                                                                                                                                                                                                                                                                                                                                                                                 |
|--------|----------------------------|-------------------------------------------------|-------------------------------------------------|-----------------------------------------------------------------------------|---------------------------------------------------------------------------------------------------------------------------------------------------------------------------------------------------------------------------------------------------------------------------------------------------------------------------------------------------------------------------------------------------------------------------------------------------------------------------------------------------------------------------------------------------------------------------------------------------------------------------------------------------------------------------------------------------------------------------------------------------------------------------------------------------------------------------------------------------------------------------------------------------------------------------------------------------------------------------------------------------------------------------------------------------------------------------------------------------------------------------------------------------------------------------------------------------------------------------------------------------------------------------------------------------------------------------------------------------------------------------------------------------------------------------------------------------------------------------------------------------------------------------------------------------------------------------------------------------------------------------------------------------------------------------------------------------------------------------------------------------------------------------------------------------------------------------------|
| 20     | 36                         | 22                                              | 7 5 10                                          | 56%                                                                         | 12%                                                                                                                                                                                                                                                                                                                                                                                                                                                                                                                                                                                                                                                                                                                                                                                                                                                                                                                                                                                                                                                                                                                                                                                                                                                                                                                                                                                                                                                                                                                                                                                                                                                                                                                                                                                                                             |
| Medium |                            |                                                 |                                                 |                                                                             |                                                                                                                                                                                                                                                                                                                                                                                                                                                                                                                                                                                                                                                                                                                                                                                                                                                                                                                                                                                                                                                                                                                                                                                                                                                                                                                                                                                                                                                                                                                                                                                                                                                                                                                                                                                                                                 |
| 19     | 38                         | 24                                              | 6 9                                             | 58%                                                                         | 10%                                                                                                                                                                                                                                                                                                                                                                                                                                                                                                                                                                                                                                                                                                                                                                                                                                                                                                                                                                                                                                                                                                                                                                                                                                                                                                                                                                                                                                                                                                                                                                                                                                                                                                                                                                                                                             |
| High   |                            |                                                 |                                                 |                                                                             |                                                                                                                                                                                                                                                                                                                                                                                                                                                                                                                                                                                                                                                                                                                                                                                                                                                                                                                                                                                                                                                                                                                                                                                                                                                                                                                                                                                                                                                                                                                                                                                                                                                                                                                                                                                                                                 |
| 19     | 38                         | 22                                              | 7 10                                            | 58%                                                                         | 11%                                                                                                                                                                                                                                                                                                                                                                                                                                                                                                                                                                                                                                                                                                                                                                                                                                                                                                                                                                                                                                                                                                                                                                                                                                                                                                                                                                                                                                                                                                                                                                                                                                                                                                                                                                                                                             |
|        | 20<br>Medium<br>19<br>High | 20   36     Medium   19   38     High   38   38 | 20   36   22     Medium   19   38   24     High | 20   36   22   7   5   10     Medium   19   38   24   6   9     High   High | 20 36 22 7 5 10 56%   Medium 38 24 6 9 58%   High Image: Second S |

AGE

#### EASE OF MANAGING FINANCIALLY

|         | Very easy        |    |       |     |         |        |
|---------|------------------|----|-------|-----|---------|--------|
| ©©<br>∭ | 22               | 37 | 21    | 6   | 9 60%   | 10%    |
|         | Fairly easy      |    |       |     |         |        |
|         | 19               | 39 | 22    | 6 1 | 0 58%   | 10%    |
|         | Fairly difficult |    |       |     |         |        |
|         | 18               | 39 | 24    | 7   | 9 57%   | 11%    |
|         | Very difficult   |    |       |     | E 4 0 ( | 4 70 ( |
|         | 20               | 31 | 21 11 | 6 1 | 1 51%   | 17%    |

Base: Adults (18+) Data label not shown <5%

Don't know' responses for this question may include respondents who have not made any comparison between services (e.g., because they have been using the same service/provider for a long time).