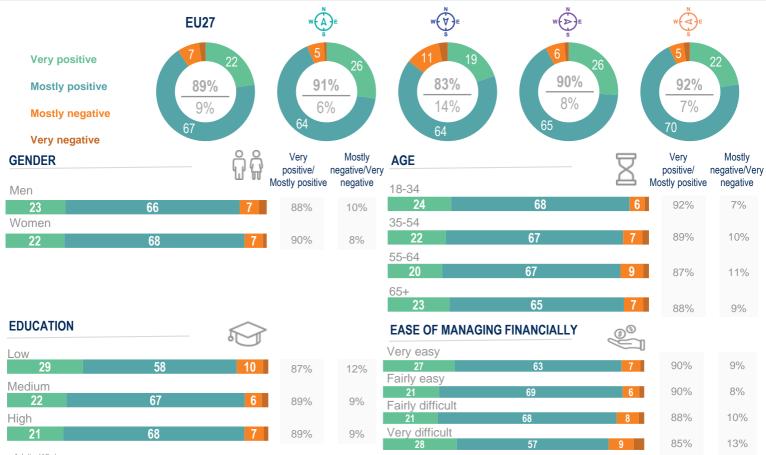

### **OVERVIEW OF FINDINGS**

Overall, 78% of consumers trust providers in the bank accounts market, while 22% do not.

89% of consumers report positive experiences of making purchases in the market, while 9% report negative experiences. A total of 57% find it easy to compare the offers of different providers, while 11% find it difficult.

### BANK ACCOUNTS

How much do you trust the providers overall?

How would you rate your experiences of purchasing services in this market?

Base: Adults (18+) Data label not shown <5%

Percentages of 'don't know' responses are not shown here. As a result, the figures generally do not add up to 100%