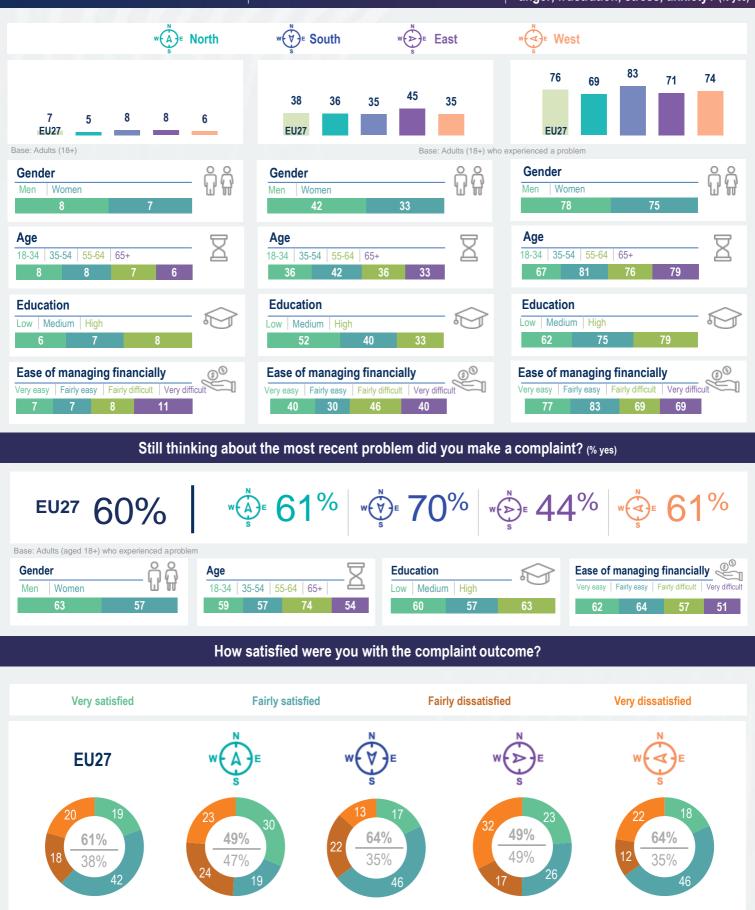

A total of 7% of consumers have experienced problems with services they purchased, or with providers, that they feel gave legitimate cause for complaint. Of this group, 38% have experienced financial loss while 76% have experienced other, non-financial impacts such as a loss of time, anger, frustration, stress or anxiety.

Of all those who have experienced problems the majority (60%) have gone on to make a complaint. The majority (61%) reported being satisfied with the outcome of the complaint, while 38% reported being dissatisfied.

Have you experienced problems

with the services you purchased? (% yes)

BANK ACCOUNTS

Did you personally experience other nonfinancial impacts such as loss of time, anger, frustration, stress, anxiety? (% yes)

Did you personally experience

financial loss? (% yes)

\*Base size < 50

Base: Adults (18+) who made a complaint Data label not shown <5%

Percentages of 'don't know' responses are not shown here. As a result, the figures generally do not add up to 100%