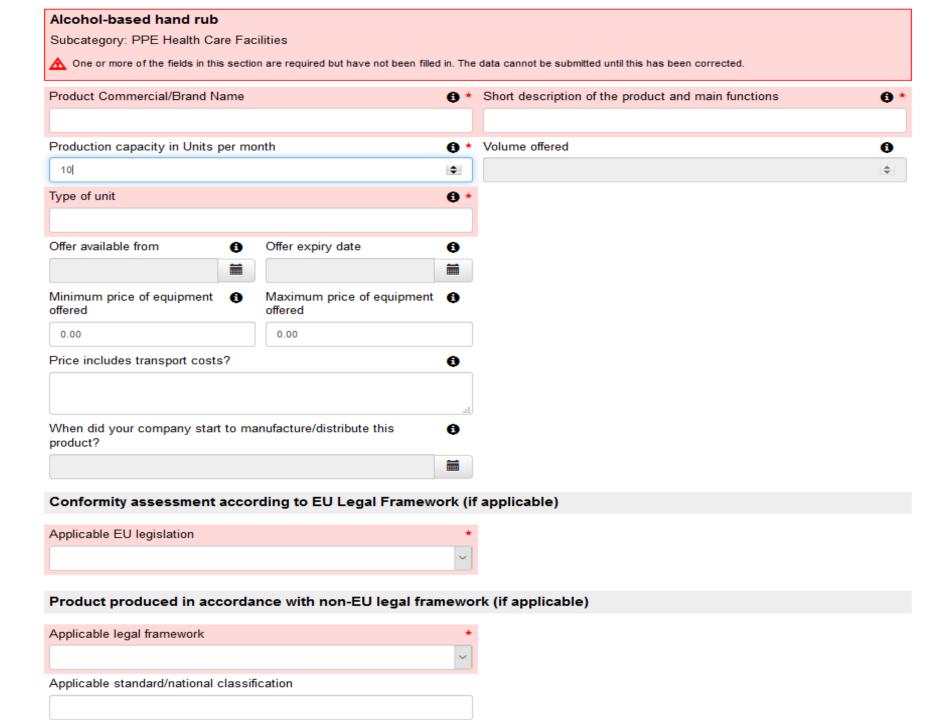

Complete details of **OFFER: EITHER** Production capacity (Units per month) Volume offered