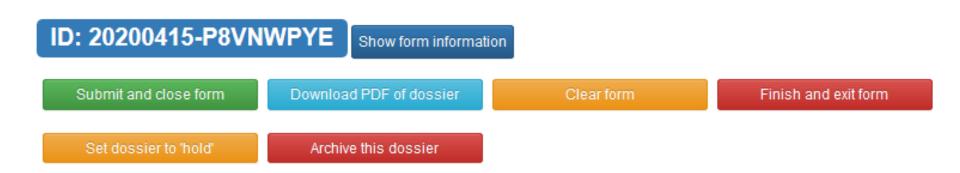

## Submit new form: also for updates to data

Form submission

The form submission control block.