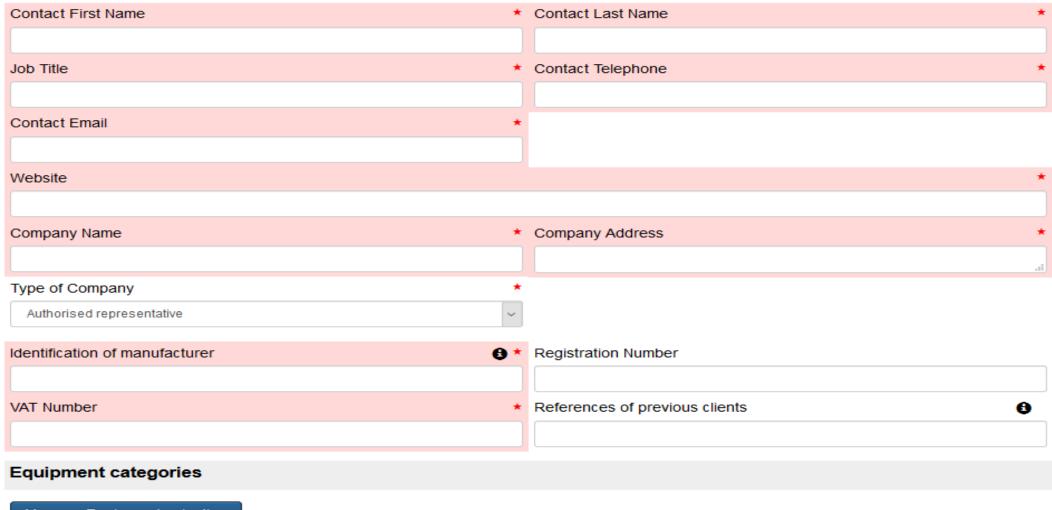

# Enter contact and company details (minimum)

Manage Equipment selection

Clicking this will allow you to manage all of your categories and equipment selections with a searchable interface.