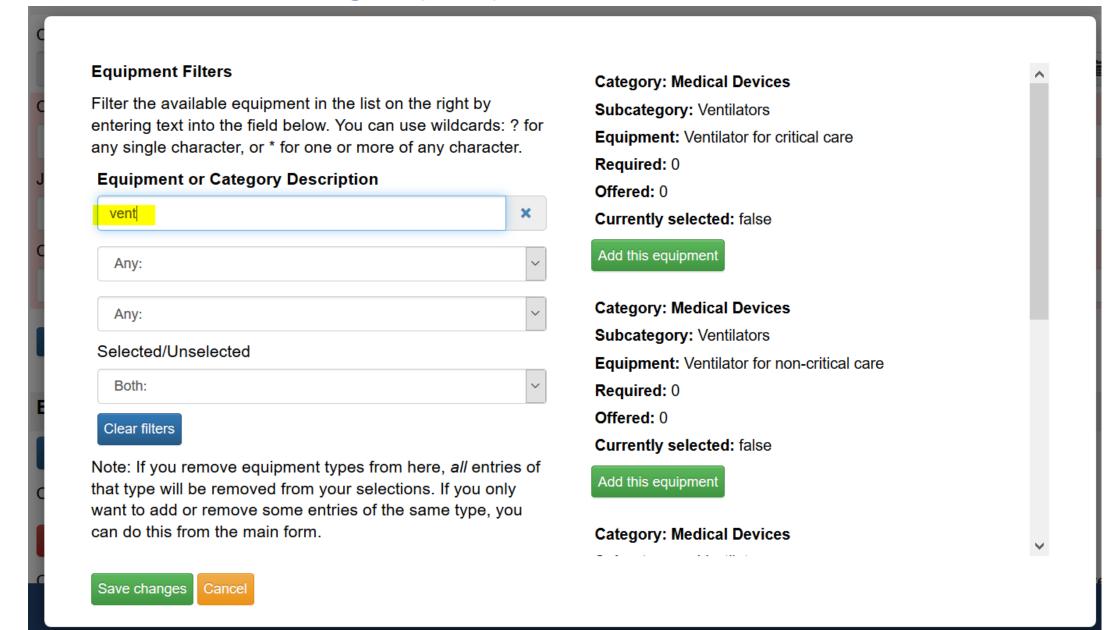

# Enter contact and company details (minimum)



Manage Equipment selection

Clicking this will allow you to manage all of your categories and equipment selections with a searchable interface.

# Equipment Category/Type: search and select



## Equipment Category/Type: free-text other type

### Other items (free text entry)

Add an 'Other' Equipment type

#### Manage this Equipment Category

Add your own Equipment Category to the list of categories available by clicking on this button. Then go to Manage Equipment Selection to use the newly added Category.





Complete details of **OFFER: EITHER** Production capacity (Units per month) Volume offered



## Submit new form: also for updates to data



Form submission

The form submission control block.





### Help: User guide link from top of form



#### EC COVID-19 Clearing House, v1

Following the rapid development and transmission of the SARS-CoV-2 virus, EU Member States are facing shortages of products. This form collects the needs of Member States to provide ongoing i