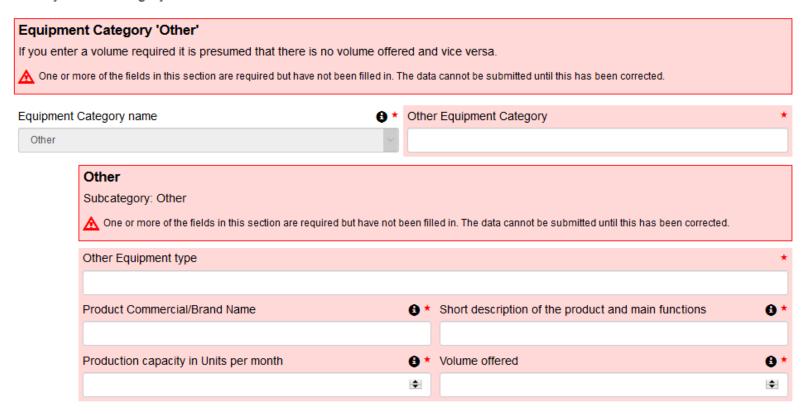

## Equipment Category/Type: free-text other type

### Other items (free text entry)

Add an 'Other' Equipment type

Complete details of **OFFER: EITHER** Production capacity (Units per month) Volume offered