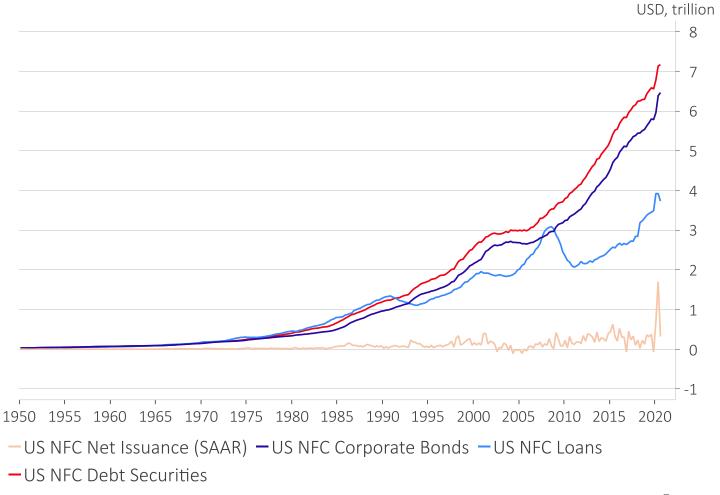

## **US NFC Liabilities and Net Issuance**

Figure 3: Corporate issuance in 2020 has set a new record by 3Q20 already