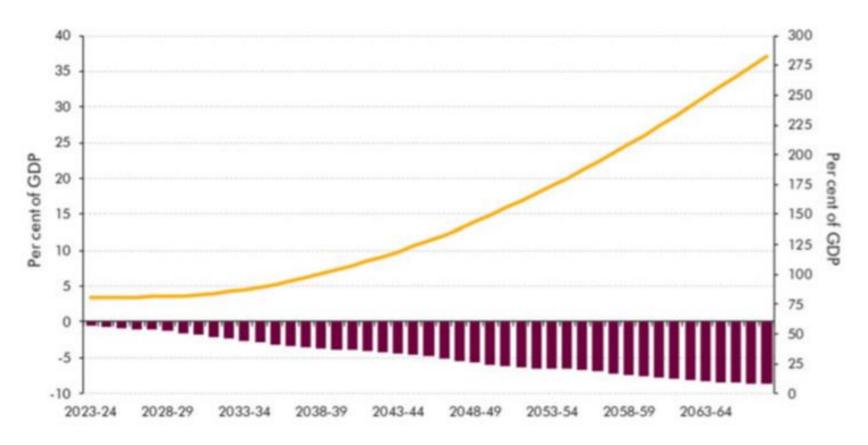

Figure 1: Ageing will lead to a massive rise in deficits and borrowing

Baseline projections of the primary balance and PSND

Source: OBR

Figure 2: Unlike War-time Debt, Age-Related Debt Will Not 'Normalize'