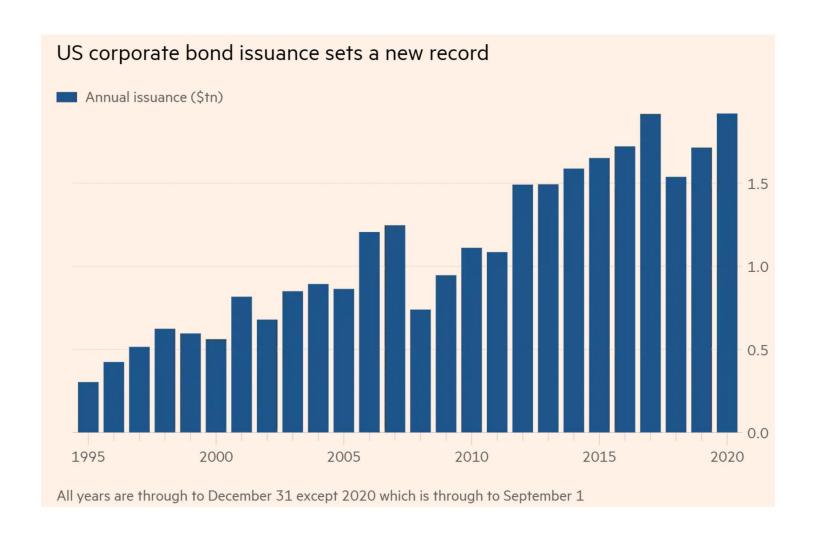

Figure 3: Corporate issuance in 2020 has set a new record by 3Q20 already

## **US NFC Liabilities and Net Issuance**

Figure 3: Corporate issuance in 2020 has set a new record by 3Q20 already