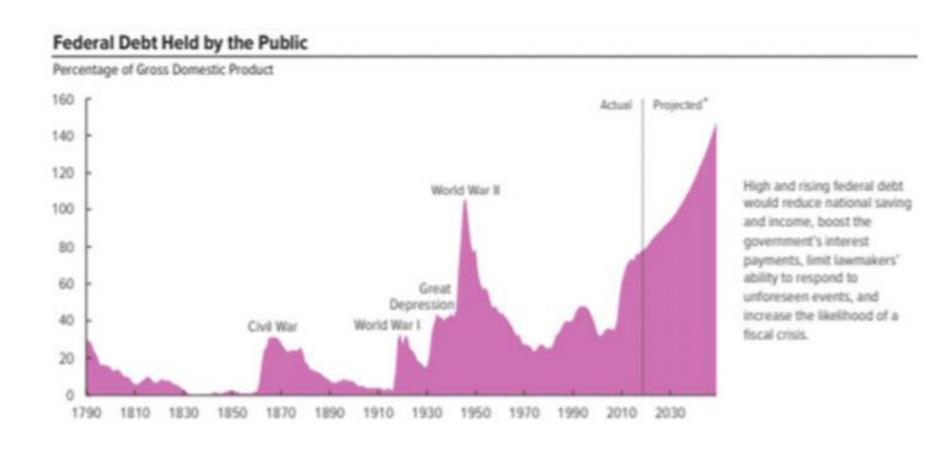

Figure 1: Ageing will lead to a massive rise in deficits and borrowing

Baseline projections of the primary balance and PSND

Source: OBR

Figure 2: Unlike War-time Debt, Age-Related Debt Will Not 'Normalize'