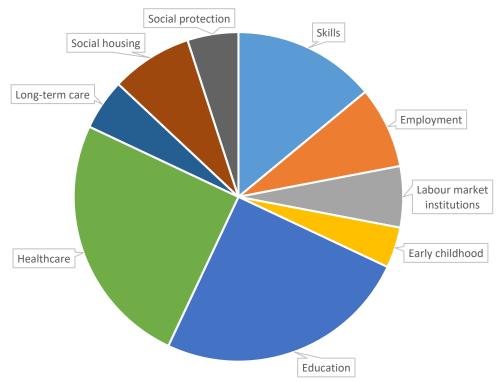

#### Social and territorial cohesion

- Pension reforms
- Active labour market policies
- Reforms to tackle segmentation in the labour market
- Vocational education and training

### Health, and economic, social and institutional resilience

- Resilient health systems
- Improving the justice system and public administration
- Fiscal reforms and fight against corruption and money laundering

## Policies for the next generation

- Reform of the education system
- Reform of university governance
- High quality accessible lifelong education
- Early childhood care

# Economic, Social and Institutional Resilience

Over 20% in human capital

- Far reaching social reforms
  - Social safety nets, social housing and minimum income; labour market reforms
- Public administration and Justice reforms
- Strong focus on improving business environment
- Measures supporting equality mainstreaming
  - Enhance early childcare to remove restrictions on women's participation in the labour market
  - Active labour market measures provide upskilling and reskilling to older workers.