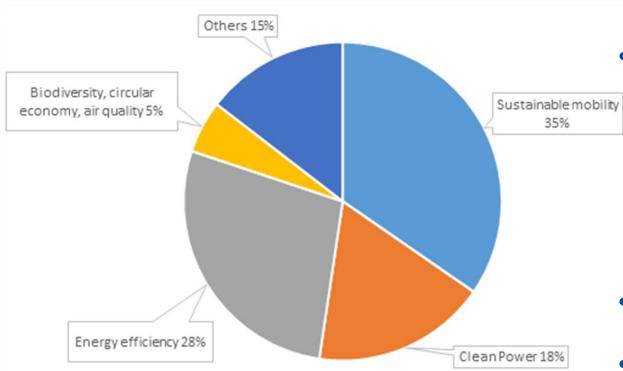

#### Green transition

- Renovation and energy efficiency
- Sustainable mobility
- Renewable energy and networks
- Afforestation measures
- Waste and water management

### **Green transition in the RRPs**

- 37% target and adequate expenditure tracking
  - ➤ Tagging Annex (SWD)
- Respect of the Do No Significant Harm Principle
  - Safeguards included in descriptions of measures
  - ➤ Milestone/Targets for implementation where necessary (CiD)
- Enabling reforms: e.g. permitting, taxation
- Dedicated **Biodiversity** measures in most plans (e.g. marine protected areas, resilience of forests, organic farming)