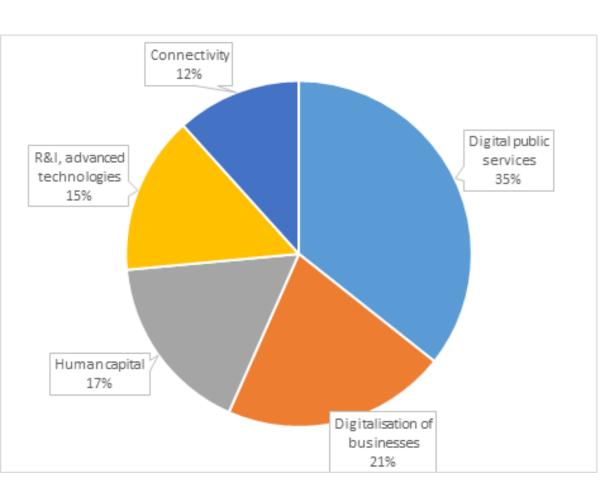

#### Digital transformation

- Digitalisation of the public administration and of businesses
- Cloud services
- Digital skills
- Broadband roll-out

# Digital transformation in the RRPs

- 20% target and adequate expenditure tracking
- Security Self-assessment in 9 out of 14 plans
  - ➤5 G & digital capacities
- Enabling reforms: e.g. removing barriers to 5G deployment, public administration
- Significant investments in advanced technologies and capacities: microelectronics, 5G, quantum communication infrastructure, Al, blockchain, cloud.