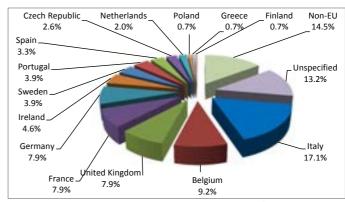

## **Enquiries by language and channel**

| Language   | SMS | Chat <sup>1</sup> | Email  | Phone  | Total  |       |
|------------|-----|-------------------|--------|--------|--------|-------|
| English    | 117 | 1,228             | 11,392 | 2,595  | 15,332 | 46.0% |
| French     | 5   | 197               | 1,862  | 1,957  | 4,021  | 12.1% |
| German     | 2   | 68                | 1,610  | 1,989  | 3,669  | 11.0% |
| Italian    | 8   | -                 | 1,523  | 742    | 2,273  | 6.8%  |
| Spanish    | -   | -                 | 1,402  | 834    | 2,236  | 6.7%  |
| Dutch      | -   | -                 | 477    | 608    | 1,085  | 3.3%  |
| Portuguese | 1   | -                 | 443    | 249    | 693    | 2.1%  |
| Greek      | 1   | -                 | 230    | 417    | 648    | 1.9%  |
| Polish     | 3   | -                 | 332    | 232    | 567    | 1.7%  |
| Bulgarian  | 2   | -                 | 264    | 145    | 411    | 1.2%  |
| Swedish    | 5   | -                 | 258    | 135    | 398    | 1.2%  |
| Romanian   | 1   | -                 | 245    | 127    | 373    | 1.1%  |
| Czech      | -   | -                 | 180    | 122    | 302    | 0.9%  |
| Hungarian  | 2   | -                 | 177    | 105    | 284    | 0.9%  |
| Finnish    | -   | -                 | 111    | 101    | 212    | 0.6%  |
| Croatian   | -   | -                 | 152    | 50     | 202    | 0.6%  |
| Danish     | -   | -                 | 102    | 51     | 153    | 0.5%  |
| Slovene    | -   | -                 | 74     | 74     | 148    | 0.4%  |
| Slovak     | 1   | -                 | 104    | 33     | 138    | 0.4%  |
| Lithuanian | -   | -                 | 52     | 20     | 72     | 0.2%  |
| Latvian    | -   | -                 | 41     | 17     | 58     | 0.2%  |
| Estonian   | -   | -                 | 29     | 9      | 38     | 0.1%  |
| Maltese    | -   | _                 | 8      | 3      | 11     | 0.03% |
| Irish      | -   | -                 | 2      | -      | 2      | 0.01% |
| Total      | 148 | 1,493             | 21,070 | 10,615 | 33,326 |       |

Proportion of enquiries, sorted by proportion of phone enquiries