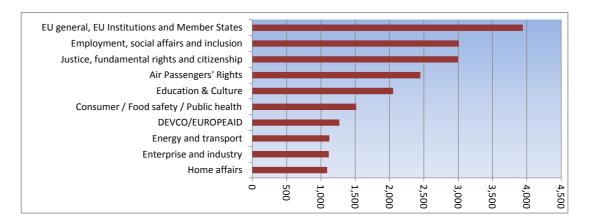

## **Enquiries by subject**

| Top 10 subjects                               | Enquiries |       |
|-----------------------------------------------|-----------|-------|
| EU general, EU Institutions and Member States | 3,941     | 11.8% |
| Employment, social affairs and inclusion      | 3,009     | 9.0%  |
| Justice, fundamental rights and citizenship   | 2,998     | 9.0%  |
| Air Passengers' Rights                        | 2,449     | 7.3%  |
| Education & Culture                           | 2,051     | 6.2%  |
| Consumer / Food safety / Public health        | 1,514     | 4.5%  |
| DEVCO/EUROPEAID                               | 1,268     | 3.8%  |
| Energy and transport                          | 1,123     | 3.4%  |
| Enterprise and industry                       | 1,114     | 3.3%  |
| Home affairs                                  | 1,092     | 3.3%  |
| Total                                         | 20,559    |       |