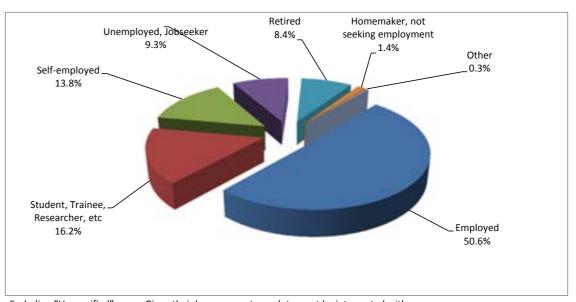

# Enquiries by economic category, if known

| Economic category                 | Enquiries |       |
|-----------------------------------|-----------|-------|
| Employed                          | 2,559     | 7.7%  |
| Student, Trainee, Researcher, etc | 818       | 2.5%  |
| Self-employed                     | 697       | 2.1%  |
| Unemployed, Jobseeker             | 469       | 1.4%  |
| Retired                           | 426       | 1.3%  |
| Homemaker, not seeking employment | 72        | 0.2%  |
| Other                             | 15        | 0.0%  |
| Unspecified                       | 28,270    | 84.8% |
| Total                             | 33,326    |       |