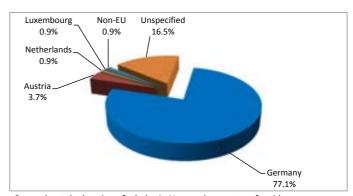

### **Enquiries by country and channel**

| Germany                |      |       |        |        | Total  |       |
|------------------------|------|-------|--------|--------|--------|-------|
| Harrier dage of the co | 7    | 43    | 1,671  | 1,934  | 3,655  |       |
| United Kingdom         | 4    | 109   | 1,698  | 1,089  | 2,900  |       |
| Italy                  | 35   | 50    | 2,019  | 724    | 2,828  |       |
| France                 | 5    | 34    | 1,321  | 1,366  | 2,726  |       |
| Spain                  | 5    | 37    | 1,360  | 865    | 2,267  |       |
| Belgium                | 5    | 42    | 828    | 951    | 1,826  |       |
| Netherlands            | 1    | 31    | 560    | 494    | 1,086  |       |
| Greece                 | 3    | 20    | 345    | 396    | 764    |       |
| Portugal               | -    | 15    | 444    | 295    | 754    |       |
| Poland                 | 6    | 11    | 423    | 255    | 695    |       |
| Sweden                 | 9    | 38    | 400    | 169    | 616    |       |
| Austria                | 2    | 4     | 320    | 254    | 580    |       |
| Romania                | 2    | 14    | 336    | 159    | 511    |       |
| Bulgaria               | 3    | 20    | 312    | 150    | 485    |       |
| Ireland                | 1    | 20    | 250    | 159    | 430    |       |
| Hungary                | 8    | 5     | 260    | 132    | 405    |       |
| Czech Republic         | -    | 7     | 251    | 146    | 404    |       |
| Denmark                | 4    | 16    | 216    | 110    | 346    |       |
| Finland                | 1    | 5     | 220    | 118    | 344    |       |
| Croatia                | 1    | 12    | 174    | 54     | 241    |       |
| Slovenia               | -    | 2     | 124    | 91     | 217    |       |
| Cyprus                 | 3    | 18    | 115    | 80     | 216    |       |
| Slovakia               | 3    | 3     | 142    | 37     | 185    |       |
| Luxembourg             | 1    | -     | 62     | 69     | 132    |       |
| Lithuania              | -    | 3     | 82     | 24     | 109    |       |
| Malta                  | 1    | 4     | 71     | 14     | 90     |       |
| Latvia                 | -    | 3     | 56     | 20     | 79     |       |
| Estonia                | -    | 1     | 43     | 15     | 59     |       |
| Total EU               | 110  | 567   | 14,103 | 10,170 | 24,950 | 74.9% |
|                        | •    |       |        |        | •      |       |
| Non-EU                 | 16   | 134   | 2,660  | 159    | 2,969  | 8.9%  |
| Unspecified            | 22   | 792   | 4,307  | 286    | 5,407  | 16.2% |
| Grand Total            | 148  | 1,493 | 21,070 | 10,615 | 33,326 |       |
|                        | 0.4% | 4.5%  | 63.2%  | 31.9%  |        |       |
| Obsolete <sup>2</sup>  | 168  | 316   | 3,636  | 1,304  | 5,424  | 14.0% |

Ranking of countries by share of phone calls, e-mail and chat

<sup>1</sup> On the chat channel, citizens are not asked to divulge their country of origin. The data is thus only available in relatively few cases and must be interpreted with care.