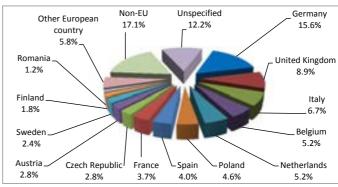

### **Enquiries by country and channel**

| Germany                |      |       |        |        | Total  |       |
|------------------------|------|-------|--------|--------|--------|-------|
| Harrier dage of the co | 7    | 43    | 1,671  | 1,934  | 3,655  |       |
| United Kingdom         | 4    | 109   | 1,698  | 1,089  | 2,900  |       |
| Italy                  | 35   | 50    | 2,019  | 724    | 2,828  |       |
| France                 | 5    | 34    | 1,321  | 1,366  | 2,726  |       |
| Spain                  | 5    | 37    | 1,360  | 865    | 2,267  |       |
| Belgium                | 5    | 42    | 828    | 951    | 1,826  |       |
| Netherlands            | 1    | 31    | 560    | 494    | 1,086  |       |
| Greece                 | 3    | 20    | 345    | 396    | 764    |       |
| Portugal               | -    | 15    | 444    | 295    | 754    |       |
| Poland                 | 6    | 11    | 423    | 255    | 695    |       |
| Sweden                 | 9    | 38    | 400    | 169    | 616    |       |
| Austria                | 2    | 4     | 320    | 254    | 580    |       |
| Romania                | 2    | 14    | 336    | 159    | 511    |       |
| Bulgaria               | 3    | 20    | 312    | 150    | 485    |       |
| Ireland                | 1    | 20    | 250    | 159    | 430    |       |
| Hungary                | 8    | 5     | 260    | 132    | 405    |       |
| Czech Republic         | -    | 7     | 251    | 146    | 404    |       |
| Denmark                | 4    | 16    | 216    | 110    | 346    |       |
| Finland                | 1    | 5     | 220    | 118    | 344    |       |
| Croatia                | 1    | 12    | 174    | 54     | 241    |       |
| Slovenia               | -    | 2     | 124    | 91     | 217    |       |
| Cyprus                 | 3    | 18    | 115    | 80     | 216    |       |
| Slovakia               | 3    | 3     | 142    | 37     | 185    |       |
| Luxembourg             | 1    | -     | 62     | 69     | 132    |       |
| Lithuania              | -    | 3     | 82     | 24     | 109    |       |
| Malta                  | 1    | 4     | 71     | 14     | 90     |       |
| Latvia                 | -    | 3     | 56     | 20     | 79     |       |
| Estonia                | -    | 1     | 43     | 15     | 59     |       |
| Total EU               | 110  | 567   | 14,103 | 10,170 | 24,950 | 74.9% |
|                        | •    |       |        |        | •      |       |
| Non-EU                 | 16   | 134   | 2,660  | 159    | 2,969  | 8.9%  |
| Unspecified            | 22   | 792   | 4,307  | 286    | 5,407  | 16.2% |
| Grand Total            | 148  | 1,493 | 21,070 | 10,615 | 33,326 |       |
|                        | 0.4% | 4.5%  | 63.2%  | 31.9%  |        |       |
| Obsolete <sup>2</sup>  | 168  | 316   | 3,636  | 1,304  | 5,424  | 14.0% |

Ranking of countries by share of phone calls, e-mail and chat

<sup>1</sup> On the chat channel, citizens are not asked to divulge their country of origin. The data is thus only available in relatively few cases and must be interpreted with care.