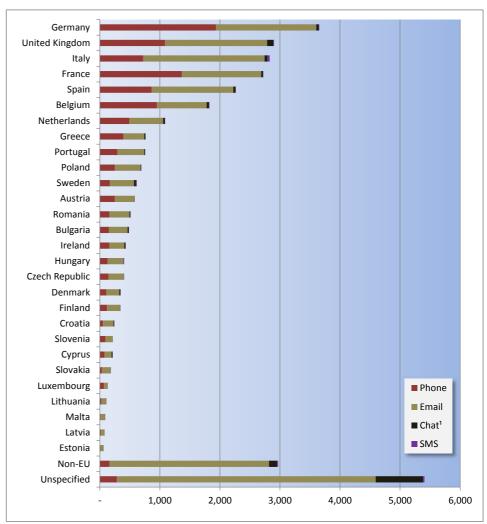

### **Enquiries by country and channel**

| Germany                |      |       |        |        | Total  |       |
|------------------------|------|-------|--------|--------|--------|-------|
| Harrier dage of the co | 7    | 43    | 1,671  | 1,934  | 3,655  |       |
| United Kingdom         | 4    | 109   | 1,698  | 1,089  | 2,900  |       |
| Italy                  | 35   | 50    | 2,019  | 724    | 2,828  |       |
| France                 | 5    | 34    | 1,321  | 1,366  | 2,726  |       |
| Spain                  | 5    | 37    | 1,360  | 865    | 2,267  |       |
| Belgium                | 5    | 42    | 828    | 951    | 1,826  |       |
| Netherlands            | 1    | 31    | 560    | 494    | 1,086  |       |
| Greece                 | 3    | 20    | 345    | 396    | 764    |       |
| Portugal               | -    | 15    | 444    | 295    | 754    |       |
| Poland                 | 6    | 11    | 423    | 255    | 695    |       |
| Sweden                 | 9    | 38    | 400    | 169    | 616    |       |
| Austria                | 2    | 4     | 320    | 254    | 580    |       |
| Romania                | 2    | 14    | 336    | 159    | 511    |       |
| Bulgaria               | 3    | 20    | 312    | 150    | 485    |       |
| Ireland                | 1    | 20    | 250    | 159    | 430    |       |
| Hungary                | 8    | 5     | 260    | 132    | 405    |       |
| Czech Republic         | -    | 7     | 251    | 146    | 404    |       |
| Denmark                | 4    | 16    | 216    | 110    | 346    |       |
| Finland                | 1    | 5     | 220    | 118    | 344    |       |
| Croatia                | 1    | 12    | 174    | 54     | 241    |       |
| Slovenia               | -    | 2     | 124    | 91     | 217    |       |
| Cyprus                 | 3    | 18    | 115    | 80     | 216    |       |
| Slovakia               | 3    | 3     | 142    | 37     | 185    |       |
| Luxembourg             | 1    | -     | 62     | 69     | 132    |       |
| Lithuania              | -    | 3     | 82     | 24     | 109    |       |
| Malta                  | 1    | 4     | 71     | 14     | 90     |       |
| Latvia                 | -    | 3     | 56     | 20     | 79     |       |
| Estonia                | -    | 1     | 43     | 15     | 59     |       |
| Total EU               | 110  | 567   | 14,103 | 10,170 | 24,950 | 74.9% |
|                        | •    |       |        |        | •      |       |
| Non-EU                 | 16   | 134   | 2,660  | 159    | 2,969  | 8.9%  |
| Unspecified            | 22   | 792   | 4,307  | 286    | 5,407  | 16.2% |
| Grand Total            | 148  | 1,493 | 21,070 | 10,615 | 33,326 |       |
|                        | 0.4% | 4.5%  | 63.2%  | 31.9%  |        |       |
| Obsolete <sup>2</sup>  | 168  | 316   | 3,636  | 1,304  | 5,424  | 14.0% |

Ranking of countries by share of phone calls, e-mail and chat

<sup>1</sup> On the chat channel, citizens are not asked to divulge their country of origin. The data is thus only available in relatively few cases and must be interpreted with care.