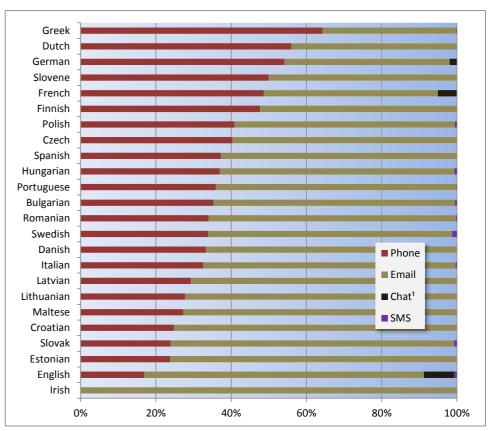

## **Enquiries by language and channel**

| Language   | SMS | Chat <sup>1</sup> | Email  | Phone  | Total  |       |
|------------|-----|-------------------|--------|--------|--------|-------|
| English    | 117 | 1,228             | 11,392 | 2,595  | 15,332 | 46.0% |
| French     | 5   | 197               | 1,862  | 1,957  | 4,021  | 12.1% |
| German     | 2   | 68                | 1,610  | 1,989  | 3,669  | 11.0% |
| Italian    | 8   | -                 | 1,523  | 742    | 2,273  | 6.8%  |
| Spanish    | -   | -                 | 1,402  | 834    | 2,236  | 6.7%  |
| Dutch      | -   | -                 | 477    | 608    | 1,085  | 3.3%  |
| Portuguese | 1   | -                 | 443    | 249    | 693    | 2.1%  |
| Greek      | 1   | -                 | 230    | 417    | 648    | 1.9%  |
| Polish     | 3   | -                 | 332    | 232    | 567    | 1.7%  |
| Bulgarian  | 2   | -                 | 264    | 145    | 411    | 1.2%  |
| Swedish    | 5   | -                 | 258    | 135    | 398    | 1.2%  |
| Romanian   | 1   | -                 | 245    | 127    | 373    | 1.1%  |
| Czech      | -   | -                 | 180    | 122    | 302    | 0.9%  |
| Hungarian  | 2   | -                 | 177    | 105    | 284    | 0.9%  |
| Finnish    | -   | -                 | 111    | 101    | 212    | 0.6%  |
| Croatian   | -   | -                 | 152    | 50     | 202    | 0.6%  |
| Danish     | -   | -                 | 102    | 51     | 153    | 0.5%  |
| Slovene    | -   | -                 | 74     | 74     | 148    | 0.4%  |
| Slovak     | 1   | -                 | 104    | 33     | 138    | 0.4%  |
| Lithuanian | -   | -                 | 52     | 20     | 72     | 0.2%  |
| Latvian    | -   | -                 | 41     | 17     | 58     | 0.2%  |
| Estonian   | -   | -                 | 29     | 9      | 38     | 0.1%  |
| Maltese    | -   | _                 | 8      | 3      | 11     | 0.03% |
| Irish      | -   | -                 | 2      | -      | 2      | 0.01% |
| Total      | 148 | 1,493             | 21,070 | 10,615 | 33,326 |       |

Proportion of enquiries, sorted by proportion of phone enquiries