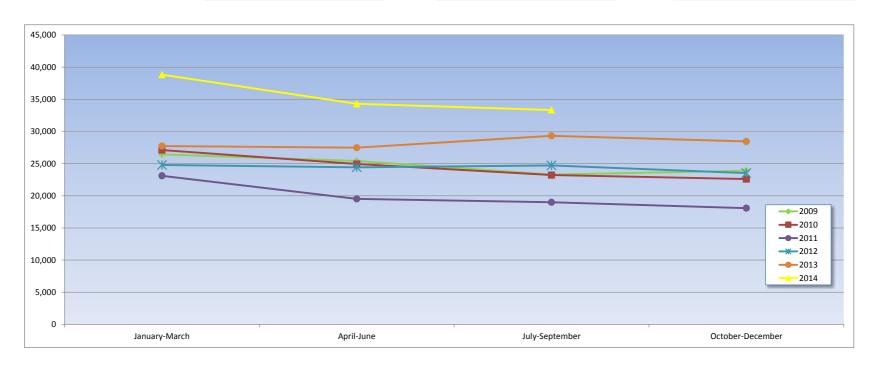

### Trends in the volumes of EDCC enquiries - year to year comparison

|                  | 2009   | 2010   | 2011   |      | 2012   |        |       |        | 2013 |        |        |       |         | 2014 |        |        |       |         |
|------------------|--------|--------|--------|------|--------|--------|-------|--------|------|--------|--------|-------|---------|------|--------|--------|-------|---------|
| Month            | TOTAL  | TOTAL  | TOTAL  | SMS  | Calls  | Emails | Chat  | TOTAL  | SMS  | Calls  | Emails | Chat  | TOTAL   | SMS  | Calls  | Emails | Chat  | TOTAL   |
| January-March    | 26,447 | 27,111 | 23,111 | 80   | 9,523  | 14,112 | 1,074 | 24,789 | 131  | 10,348 | 16,129 | 1,122 | 27,730  | 179  | 12,139 | 24,865 | 1,640 | 38,823  |
| April-June       | 25,426 | 24,932 | 19,515 | 81   | 9,055  | 14,453 | 839   | 24,428 | 111  | 10,164 | 15,863 | 1,341 | 27,479  | 155  | 10,823 | 21,828 | 1,486 | 34,292  |
| July-September   | 23,308 | 23,216 | 18,990 | 82   | 9,319  | 14,467 | 850   | 24,718 | 124  | 9,991  | 17,762 | 1,449 | 29,326  | 148  | 10,615 | 21,070 | 1,493 | 33,326  |
| October-December | 23,900 | 22,591 | 18,075 | 104  | 8,759  | 13,686 | 970   | 23,519 | 144  | 8,932  | 18,188 | 1,191 | 28,455  |      |        |        |       | 0       |
| TOTAL            | 99,081 | 97,850 | 79,691 | 347  | 36,656 | 56,718 | 3,733 | 97,454 | 510  | 39,435 | 67,942 | 5,103 | 112,990 | 482  | 33,577 | 67,763 | 4,619 | 106,441 |
|                  |        |        |        | 0.4% | 37.6%  | 58.2%  | 3.8%  |        | 0.5% | 34.9%  | 60.1%  | 4.5%  |         | 0.5% | 31.5%  | 63.7%  | 4.3%  |         |