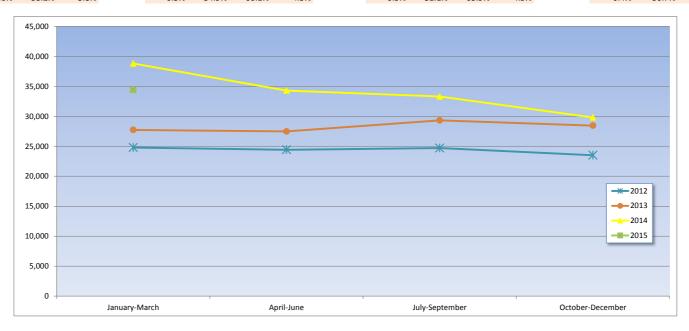

#### Trends in the volumes of EDCC enquiries - year to year comparison

|                  |      |        | 2012   |       |        |      | 2013   |        |       |         | 2014 |        |        |       | 2015    |      |        |        |       |        |
|------------------|------|--------|--------|-------|--------|------|--------|--------|-------|---------|------|--------|--------|-------|---------|------|--------|--------|-------|--------|
| Month            | SMS  | Calls  | Emails | Chat  | TOTAL  | SMS  | Calls  | Emails | Chat  | TOTAL   | SMS  | Calls  | Emails | Chat  | TOTAL   | SMS  | Calls  | Emails | Chat  | TOTAL  |
| January-March    | 80   | 9,523  | 14,112 | 1,074 | 24,789 | 131  | 10,348 | 16,129 | 1,122 | 27,730  | 179  | 12,137 | 24,846 | 1,640 | 38,802  | 125  | 10,544 | 22,062 | 1,660 | 34,391 |
| April-June       | 81   | 9,055  | 14,453 | 839   | 24,428 | 111  | 10,164 | 15,863 | 1,341 | 27,479  | 155  | 10,819 | 21,832 | 1,485 | 34,291  |      |        |        |       | 0      |
| July-September   | 82   | 9,319  | 14,467 | 850   | 24,718 | 124  | 9,991  | 17,762 | 1,449 | 29,326  | 148  | 10,612 | 21,056 | 1,490 | 33,306  |      |        |        |       | 0      |
| October-December | 104  | 8,759  | 13,686 | 970   | 23,519 | 144  | 8,932  | 18,188 | 1,191 | 28,455  | 153  | 8,751  | 19,377 | 1,539 | 29,820  |      |        |        |       | 0      |
| TOTAL            | 347  | 36,656 | 56,718 | 3,733 | 97,454 | 510  | 39,435 | 67,942 | 5,103 | 112,990 | 635  | 42,319 | 87,111 | 6,154 | 136,219 | 125  | 10,544 | 22,062 | 1,660 | 34,391 |
|                  | 0.4% | 37.6%  | 58.2%  | 3.8%  |        | 0.5% | 34.9%  | 60.1%  | 4.5%  |         | 0.5% | 31.1%  | 63.9%  | 4.5%  |         | 0.4% | 30.7%  | 64.2%  | 4.8%  |        |