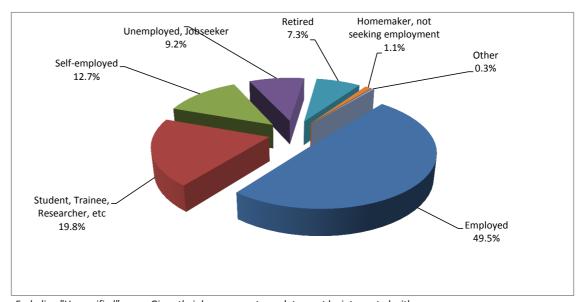

# Enquiries by economic category, if known

| Economic category                 | Enquiries |       |
|-----------------------------------|-----------|-------|
| Employed                          | 6,860     | 19.9% |
| Student, Trainee, Researcher, etc | 2,745     | 8.0%  |
| Self-employed                     | 1,755     | 5.1%  |
| Unemployed, Jobseeker             | 1,271     | 3.7%  |
| Retired                           | 1,017     | 3.0%  |
| Homemaker, not seeking employment | 154       | 0.4%  |
| Other                             | 48        | 0.1%  |
| Unspecified                       | 20,541    | 59.7% |
| Total                             | 34,391    |       |

Excluding "Unspecified" cases. Given their large percentage, data must be interpreted with care.