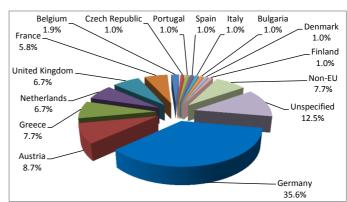

#### Selected hot topics by country

| TTIP           |           |
|----------------|-----------|
| Country        | Enquiries |
| Germany        | 67        |
| Spain          | 14        |
| United Kingdom | 13        |
| Austria        | 10        |
| France         | 7         |
| Sweden         | 6         |
| Italy          | 6         |
| Belgium        | 5         |
| Netherlands    | 4         |
| Poland         | 3         |
| Portugal       | 2         |
| Finland        | 2         |
| Bulgaria       | 1         |
| Czech Republic | 1         |
| Greece         | 1         |
| Denmark        | 1         |
| Malta          | 1         |
| Hungary        | 1         |
| Cyprus         | -         |
| Romania        | -         |
| Latvia         | -         |
| Lithuania      | -         |
| Ireland        | -         |
| Slovakia       | -         |
| Slovenia       | -         |
| Luxembourg     | -         |
| Croatia        | -         |
| Estonia        | -         |
| Total EU       | 145       |
| Non-EU         | 8         |
| Unspecified    | 5         |
| Total          | 158       |

Cases regarding the TTIP by country of residence

Cases related to the debt crisis by country of residence

Cases related to the political situation in Ukraine by country of residence