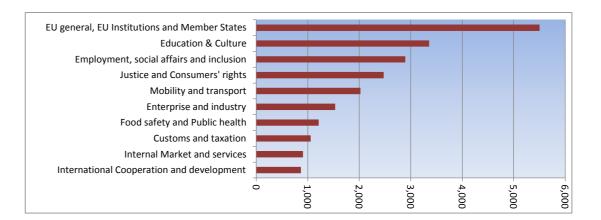

## **Enquiries by subject**

| Top 10 subjects                               | Enquiries |       |
|-----------------------------------------------|-----------|-------|
| EU general, EU Institutions and Member States | 5,503     | 16.0% |
| Education & Culture                           | 3,357     | 9.8%  |
| Employment, social affairs and inclusion      | 2,895     | 8.4%  |
| Justice and Consumers' rights                 | 2,476     | 7.2%  |
| Mobility and transport                        | 2,023     | 5.9%  |
| Enterprise and industry                       | 1,532     | 4.5%  |
| Food safety and Public health                 | 1,211     | 3.5%  |
| Customs and taxation                          | 1,057     | 3.1%  |
| Internal Market and services                  | 908       | 2.6%  |
| International Cooperation and development     | 867       | 2.5%  |
| Total                                         | 21,829    |       |