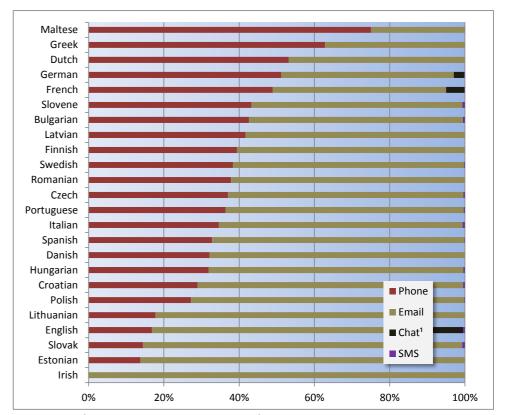

## **Enquiries by language and channel**

| Language   | SMS | Chat <sup>1</sup> | Phone  | Email  | Total  |       |
|------------|-----|-------------------|--------|--------|--------|-------|
| Bulgarian  | 2   | -                 | 170    | 227    | 399    | 1.2%  |
| Croatian   | 1   | -                 | 60     | 146    | 207    | 0.6%  |
| Czech      | 1   | -                 | 99     | 167    | 267    | 0.8%  |
| Danish     | -   | -                 | 52     | 110    | 162    | 0.5%  |
| Dutch      | -   | -                 | 632    | 556    | 1,188  | 3.5%  |
| English    | 85  | 1,363             | 2,729  | 12,043 | 16,220 | 47.2% |
| Estonian   | -   | -                 | 4      | 25     | 29     | 0.1%  |
| Finnish    | -   | -                 | 93     | 143    | 236    | 0.7%  |
| French     | 5   | 198               | 1,997  | 1,882  | 4,082  | 11.9% |
| German     | 7   | 99                | 1,837  | 1,645  | 3,588  | 10.4% |
| Greek      | -   | 1                 | 369    | 218    | 587    | 1.7%  |
| Hungarian  | 1   | -                 | 82     | 174    | 257    | 0.7%  |
| Irish      | -   | -                 | 1      | 2      | 2      | 0.0%  |
| Italian    | 14  | -                 | 823    | 1,543  | 2,380  | 6.9%  |
| Latvian    | -   | -                 | 35     | 49     | 84     | 0.2%  |
| Lithuanian | -   | -                 | 13     | 60     | 73     | 0.2%  |
| Maltese    | -   | -                 | 3      | 1      | 4      | 0.0%  |
| Polish     | 1   | -                 | 156    | 417    | 574    | 1.7%  |
| Portuguese | 2   | -                 | 242    | 420    | 664    | 1.9%  |
| Romanian   | -   | -                 | 168    | 276    | 444    | 1.3%  |
| Slovak     | 1   | -                 | 21     | 123    | 145    | 0.4%  |
| Slovene    | 1   | -                 | 67     | 87     | 155    | 0.5%  |
| Spanish    | 3   | _                 | 722    | 1,476  | 2,201  | 6.4%  |
| Swedish    | 1   | -                 | 170    | 272    | 443    | 1.3%  |
| Total      | 125 | 1,660             | 10,544 | 22,062 | 34,391 |       |

Proportion of enquiries, sorted by proportion of phone enquiries

<sup>&</sup>lt;sup>1</sup> Chat is only available in German, English and French.