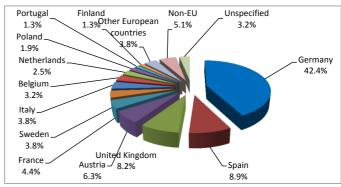

### **Enquiries by country and channel**

| Country               | SMS  | Chat <sup>1</sup> | Phone  | Email  | Total  |       |
|-----------------------|------|-------------------|--------|--------|--------|-------|
| Germany               | 12   | 45                | 1,802  | 1,784  | 3,643  |       |
| Italy                 | 32   | 49                | 785    | 1,999  | 2,865  |       |
| United Kingdom        | 5    | 112               | 1,022  | 1,530  | 2,669  |       |
| France                | 4    | 37                | 1,294  | 1,317  | 2,652  |       |
| Spain                 | 5    | 65                | 796    | 1,414  | 2,280  |       |
| Belgium               | 5    | 31                | 1,152  | 917    | 2,105  |       |
| Netherlands           | 2    | 22                | 466    | 667    | 1,157  |       |
| Poland                | 3    | 14                | 210    | 544    | 771    |       |
| Portugal              | 2    | 16                | 300    | 425    | 743    |       |
| Greece                | 5    | 16                | 351    | 359    | 731    |       |
| Sweden                | 2    | 26                | 228    | 443    | 699    |       |
| Austria               | 3    | 11                | 301    | 291    | 606    |       |
| Romania               | -    | 21                | 192    | 366    | 579    |       |
| Bulgaria              | 3    | 11                | 182    | 351    | 547    |       |
| Ireland               | -    | 24                | 144    | 265    | 433    |       |
| Czech Republic        | -    | 7                 | 130    | 230    | 367    |       |
| Hungary               | 2    | 4                 | 97     | 256    | 359    |       |
| Finland               | -    | 10                | 114    | 234    | 358    |       |
| Denmark               | 1    | 9                 | 100    | 220    | 330    |       |
| Croatia               | 1    | 6                 | 63     | 164    | 234    |       |
| Slovenia              | 3    | 2                 | 79     | 142    | 226    |       |
| Slovakia              | 3    | 8                 | 19     | 159    | 189    |       |
| Luxembourg            | -    | 3                 | 90     | 72     | 165    |       |
| Cyprus                | -    | 6                 | 51     | 107    | 164    |       |
| Latvia                | 1    | 6                 | 39     | 79     | 125    |       |
| Malta                 | 2    | 7                 | 20     | 91     | 120    |       |
| Lithuania             | -    | 1                 | 18     | 79     | 98     |       |
| Estonia               | -    | 2                 | 9      | 49     | 60     |       |
| Total EU              | 96   | 571               | 10,054 | 14,554 | 25,275 | 73.5% |
|                       | -    |                   |        |        |        |       |
| Non-EU                | 14   | 165               | 184    | 2,757  | 3,120  | 9.1%  |
| Unspecified           | 15   | 924               | 306    | 4,751  | 5,996  | 17.49 |
| Grand Total           | 125  | 1,660             | 10,544 | 22,062 | 34,391 |       |
|                       | 0.4% | 4.8%              | 30.7%  | 64.2%  |        |       |
| Obsolete <sup>2</sup> | 296  | 355               | 1,387  | 3,716  | 5,754  | 14.39 |
|                       |      |                   | ,      |        | •      |       |

Ranking of countries by share of phone calls, e-mail and chat

<sup>1</sup> On the chat channel, citizens are not asked to divulge their country of origin. The data is thus only available in relatively few cases and must be interpreted with care.