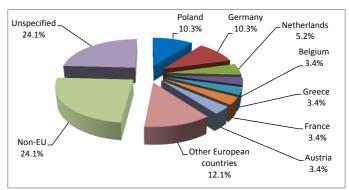

| Ukrain         | e         |
|----------------|-----------|
| Country        | Enquiries |
| Poland         | 6         |
| Germany        | 6         |
| Netherlands    | 3         |
| Belgium        | 2         |
| Greece         | 2         |
| France         | 2         |
| Austria        | 2         |
| Spain          | 1         |
| United Kingdom | 1         |
| Sweden         | 1         |
| Czech Republic | 1         |
| Croatia        | 1         |
| Latvia         | 1         |
| Italy          | 1         |
| Portugal       | -         |
| Luxembourg     | -         |
| Ireland        | -         |
| Finland        | -         |
| Hungary        | -         |
| Estonia        | -         |
| Slovenia       | -         |
| Slovakia       | -         |
| Bulgaria       | -         |
| Malta          | -         |
| Romania        | -         |
| Denmark        | -         |
| Lithuania      | -         |
| Cyprus         | -         |
| Total EU       | 30        |
| Non-EU         | 14        |
| Unspecified    | 14        |
| Total          | 58        |

Cases regarding the TTIP by country of residence

Cases related to the debt crisis by country of residence

Cases related to the political situation in Ukraine by country of residence