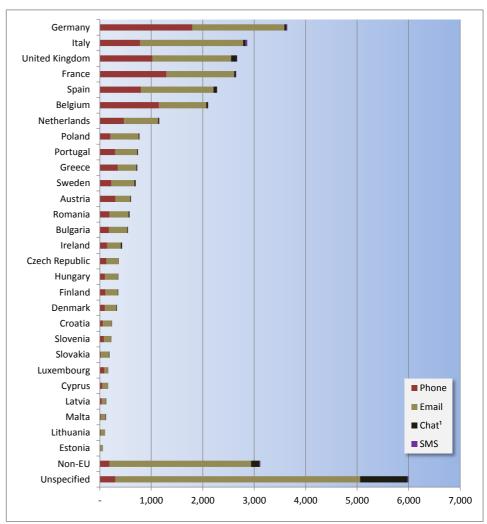

### **Enquiries by country and channel**

| Country               | SMS  | Chat <sup>1</sup> | Phone  | Email  | Total  |       |
|-----------------------|------|-------------------|--------|--------|--------|-------|
| Germany               | 12   | 45                | 1,802  | 1,784  | 3,643  |       |
| Italy                 | 32   | 49                | 785    | 1,999  | 2,865  |       |
| United Kingdom        | 5    | 112               | 1,022  | 1,530  | 2,669  |       |
| France                | 4    | 37                | 1,294  | 1,317  | 2,652  |       |
| Spain                 | 5    | 65                | 796    | 1,414  | 2,280  |       |
| Belgium               | 5    | 31                | 1,152  | 917    | 2,105  |       |
| Netherlands           | 2    | 22                | 466    | 667    | 1,157  |       |
| Poland                | 3    | 14                | 210    | 544    | 771    |       |
| Portugal              | 2    | 16                | 300    | 425    | 743    |       |
| Greece                | 5    | 16                | 351    | 359    | 731    |       |
| Sweden                | 2    | 26                | 228    | 443    | 699    |       |
| Austria               | 3    | 11                | 301    | 291    | 606    |       |
| Romania               | -    | 21                | 192    | 366    | 579    |       |
| Bulgaria              | 3    | 11                | 182    | 351    | 547    |       |
| Ireland               | -    | 24                | 144    | 265    | 433    |       |
| Czech Republic        | -    | 7                 | 130    | 230    | 367    |       |
| Hungary               | 2    | 4                 | 97     | 256    | 359    |       |
| Finland               | -    | 10                | 114    | 234    | 358    |       |
| Denmark               | 1    | 9                 | 100    | 220    | 330    |       |
| Croatia               | 1    | 6                 | 63     | 164    | 234    |       |
| Slovenia              | 3    | 2                 | 79     | 142    | 226    |       |
| Slovakia              | 3    | 8                 | 19     | 159    | 189    |       |
| Luxembourg            | -    | 3                 | 90     | 72     | 165    |       |
| Cyprus                | -    | 6                 | 51     | 107    | 164    |       |
| Latvia                | 1    | 6                 | 39     | 79     | 125    |       |
| Malta                 | 2    | 7                 | 20     | 91     | 120    |       |
| Lithuania             | -    | 1                 | 18     | 79     | 98     |       |
| Estonia               | -    | 2                 | 9      | 49     | 60     |       |
| Total EU              | 96   | 571               | 10,054 | 14,554 | 25,275 | 73.5% |
|                       | -    |                   |        |        |        |       |
| Non-EU                | 14   | 165               | 184    | 2,757  | 3,120  | 9.1%  |
| Unspecified           | 15   | 924               | 306    | 4,751  | 5,996  | 17.49 |
| Grand Total           | 125  | 1,660             | 10,544 | 22,062 | 34,391 |       |
|                       | 0.4% | 4.8%              | 30.7%  | 64.2%  |        |       |
| Obsolete <sup>2</sup> | 296  | 355               | 1,387  | 3,716  | 5,754  | 14.39 |
|                       |      |                   | ,      |        | •      |       |

Ranking of countries by share of phone calls, e-mail and chat

<sup>1</sup> On the chat channel, citizens are not asked to divulge their country of origin. The data is thus only available in relatively few cases and must be interpreted with care.