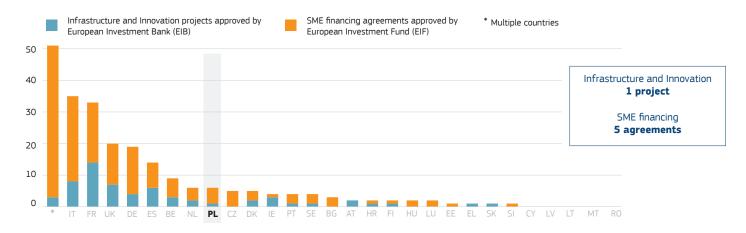

## INFRASTRUCTURE AND INNOVATION PROJECTS

## **SME FINANCING**

EIF financing under the EFSI for the 5 approved agreements with intermediary banks or funds amounts to **EUR 22 million** and is expected to trigger **EUR 707 million** in investments and benefit **10,610 SMEs** and start-ups.