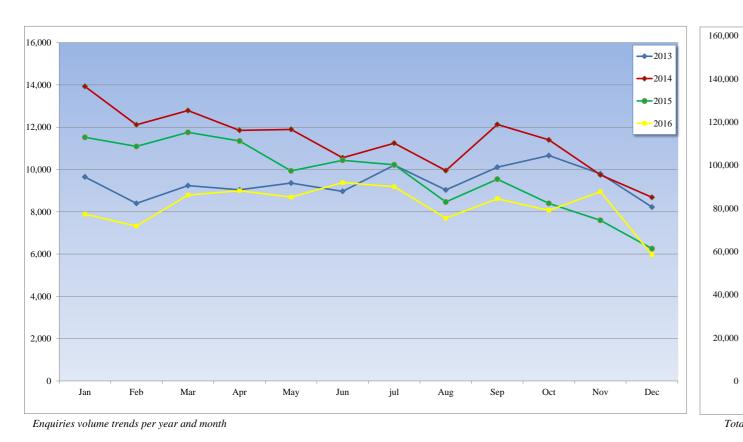

### Trends in the volumes of EDCC enquiries - year to year comparison

|       |        |        | 2013  |      |         | 2014   |        |       |      |         | 2015   |        |       |      |          |        | 2016                |      |      |        |  |  |
|-------|--------|--------|-------|------|---------|--------|--------|-------|------|---------|--------|--------|-------|------|----------|--------|---------------------|------|------|--------|--|--|
| Month | Calls  | Emails | Chat  | SMS  | Total   | Calls  | Emails | Chat  | SMS  | Total   | Calls  | Emails | Chat  | SMS  | Total    | Calls  | Emails <sup>1</sup> | Chat | SMS  | Total  |  |  |
| Jan   | 3,730  | 5,478  | 399   | 42   | 9,649   | 4,748  | 8,566  | 544   | 73   | 13,931  | 3,485  | 7,416  | 569   | 52   | 11,522   | 2,117  | 5,394               | 339  | 39   | 7,889  |  |  |
| Feb   | 3,200  | 4,785  | 359   | 52   | 8,396   | 3,551  | 7,977  | 535   | 53   | 12,116  | 3,437  | 7,066  | 546   | 42   | 11,091   | 2,460  | 4,862               | 0    | 0    | 7,322  |  |  |
| Mar   | 3,386  | 5,451  | 361   | 37   | 9,235   | 3,841  | 8,333  | 561   | 53   | 12,788  | 3,618  | 7,560  | 546   | 31   | 11,755   | 2,718  | 6,075               | 0    | 0    | 8,793  |  |  |
| Apr   | 3,368  | 5,213  | 431   | 26   | 9,038   | 3,771  | 7,528  | 513   | 41   | 11,853  | 3,446  | 7,376  | 496   | 30   | 11,348   | 2,741  | 6,254               | 0    | 0    | 8,995  |  |  |
| May   | 3,347  | 5,420  | 546   | 45   | 9,358   | 3,674  | 7,627  | 529   | 66   | 11,896  | 2,925  | 6,391  | 583   | 37   | 9,936    | 2,708  | 5,983               | 0    | 0    | 8,691  |  |  |
| Jun   | 3,443  | 5,120  | 364   | 40   | 8,967   | 3,378  | 6,685  | 444   | 48   | 10,555  | 3,377  | 6,495  | 531   | 34   | 10,437   | 3,165  | 6,216               | 0    | 0    | 9,381  |  |  |
| jul   | 3,595  | 6,031  | 526   | 52   | 10,204  | 3,856  | 6,986  | 358   | 47   | 11,247  | 3,237  | 6,549  | 393   | 45   | 10,224   | 2,803  | 6,381               | 0    | 0    | 9,184  |  |  |
| Aug   | 3,029  | 5,500  | 463   | 39   | 9,031   | 3,070  | 6,378  | 457   | 42   | 9,947   | 2,578  | 5,616  | 231   | 40   | 8,465    | 2,737  | 4,954               | 0    | 0    | 7,691  |  |  |
| Sep   | 3,397  | 6,214  | 467   | 33   | 10,111  | 3,688  | 7,707  | 678   | 59   | 12,132  | 2,417  | 6,761  | 324   | 42   | 9,544    | 2,878  | 5,742               | 0    | 0    | 8,620  |  |  |
| Oct   | 3,630  | 6,520  | 457   | 52   | 10,659  | 3,400  | 7,289  | 641   | 72   | 11,402  | 2,043  | 5,964  | 354   | 38   | 8,399    | 2,565  | 5,502               | 0    | 0    | 8,067  |  |  |
| Nov   | 3,062  | 6,232  | 461   | 45   | 9,800   | 2,844  | 6,346  | 507   | 48   | 9,745   | 1,739  | 5,463  | 373   | 22   | 7,597    | 2,720  | 6,232               | 0    | 0    | 8,952  |  |  |
| Dec   | 2,278  | 5,625  | 273   | 47   | 8,223   | 2,507  | 5,748  | 396   | 33   | 8,684   | 1,486  | 4,541  | 195   | 31   | 6,253    | 1,709  | 4,260               | 0    | 0    | 5,969  |  |  |
| Total | 39,465 | 67,589 | 5,107 | 510  | 112,671 | 42,328 | 87,170 | 6,163 | 635  | 136,296 | 33,788 | 77,198 | 5,141 | 444  | 116,571  | 31,321 | 67,855              | 339  | 39   | 99,554 |  |  |
|       | 35.0%  | 60.0%  | 4.5%  | 0.5% | -       | 31.1%  | 64.0%  | 4.5%  | 0.5% |         | 29.0%  | 66.2%  | 4.4%  | 0.4% | <u> </u> | 31.5%  | 68.2%               | 0.3% | 0.0% |        |  |  |