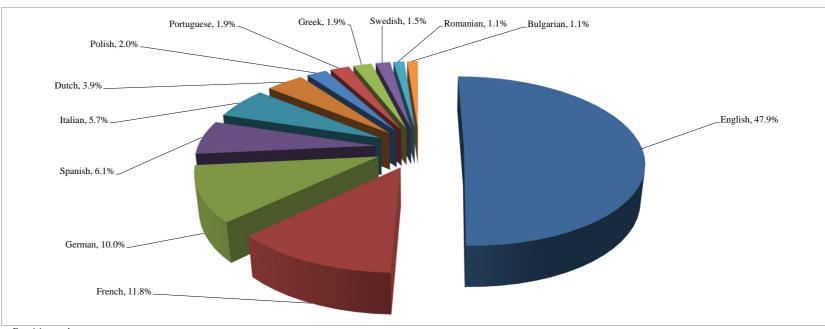

## Enquiries by language and channel

| Language   | SMS   | Chat | Email in | Phone  | Webforms | Total  |
|------------|-------|------|----------|--------|----------|--------|
| English    | 30    | 310  | 221      | 7881   | 39,197   | 47,639 |
| French     | 1     | 22   | 34       | 5595   | 6,068    | 11,720 |
| German     | 1     | 7    | 34       | 5052   | 4,856    | 9,950  |
| Spanish    | 1     | 0    | 18       | 2082   | 3,984    | 6,085  |
| Italian    | 1     | 0    | 27       | 1947   | 3,652    | 5,627  |
| Dutch      | -     | 0    | 17       | 1986   | 1,843    | 3,846  |
| Polish     | 3     | 0    | 25       | 964    | 1,046    | 2,038  |
| Portuguese | 1     | 0    | -        | 757    | 1,167    | 1,925  |
| Greek      | -     | 0    | 2        | 1188   | 690      | 1,880  |
| Swedish    | 1     | 0    | 4        | 702    | 778      | 1,485  |
| Romanian   | -     | 0    | 3        | 465    | 639      | 1,107  |
| Bulgarian  | -     | 0    | -        | 481    | 617      | 1,098  |
| Hungarian  | -     | 0    | 2        | 315    | 464      | 781    |
| Finnish    | -     | 0    | 3        | 375    | 378      | 756    |
| Czech      | -     | 0    | 2        | 332    | 363      | 697    |
| Croatian   | -     | 0    | -        | 172    | 460      | 632    |
| Danish     | -     | 0    | 3        | 266    | 358      | 627    |
| Slovak     | -     | 0    | 1        | 188    | 281      | 470    |
| Slovenian  | -     | 0    | -        | 183    | 231      | 414    |
| Lithuanian | -     | 0    | 1        | 188    | 180      | 369    |
| Latvian    | -     | 0    | -        | 119    | 127      | 246    |
| Estonian   | -     | 0    | -        | 29     | 69       | 98     |
| Maltese    | -     | 0    | -        | 24     | 14       | 38     |
| Irish      | -     | 0    | -        | 17     | 9        | 26     |
| Γotal      | 39    | 339  | 397      | 31,308 | 67,471   | 99,554 |
|            | 0.04% | 0.3% | 0.4%     | 31.4%  | 67.8%    |        |

Proportion of enquiries, sorted by proportion of phone enquiries

Enquiries per language

NOTE: Hungarian, Finnish, Czech, Croatian, Danish, Slovak, Slovenian, Lithuanian, Latvian, Estonian, Maltese and Irish do not appear on the pie chart because the total amount of enquiries for each language does not exceed 1% of the total.

Enquiries by Language