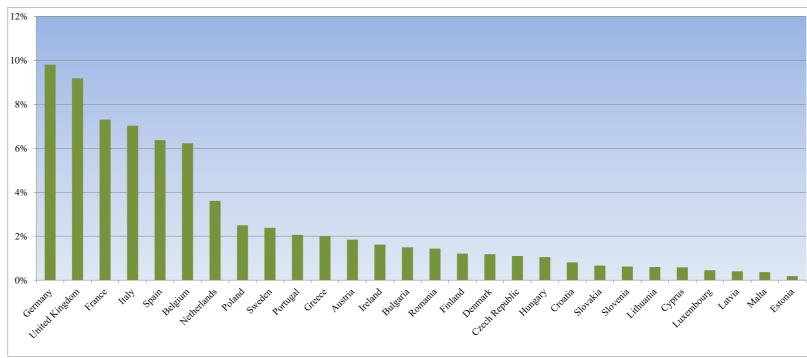

### Enquiries by country (in percent and per 100,000 pop.)

| Country        | EDCC enquiries | Percent of EDCC volumes | Per 100,000 of population <sup>1</sup> |
|----------------|----------------|-------------------------|----------------------------------------|
| Germany        | 9,757          | 9.8%                    | 12.0                                   |
| United Kingdom | 9,146          | 9.2%                    | 14.1                                   |
| France         | 7,272          | 7.3%                    | 10.9                                   |
| Italy          | 6,999          | 7.0%                    | 11.5                                   |
| Spain          | 6,347          | 6.4%                    | 13.7                                   |
| Belgium        | 6,200          | 6.2%                    | 55.1                                   |
| Netherlands    | 3,586          | 3.6%                    | 21.2                                   |
| Poland         | 2,483          | 2.5%                    | 6.5                                    |
| Sweden         | 2,371          | 2.4%                    | 24.3                                   |
| Portugal       | 2,052          | 2.1%                    | 19.8                                   |
| Greece         | 1,976          | 2.0%                    | 18.3                                   |
| Austria        | 1,832          | 1.8%                    | 21.4                                   |
| Ireland        | 1,610          | 1.6%                    | 34.8                                   |
| Bulgaria       | 1,484          | 1.5%                    | 20.7                                   |
| Romania        | 1,427          | 1.4%                    | 7.2                                    |
| Finland        | 1,202          | 1.2%                    | 22.0                                   |
| Denmark        | 1,172          | 1.2%                    | 20.7                                   |
| Czech Republic | 1,090          | 1.1%                    | 10.4                                   |
| Hungary        | 1,045          | 1.0%                    | 10.6                                   |
| Croatia        | 800            | 0.8%                    | 19.0                                   |
| Slovakia       | 655            | 0.7%                    | 12.1                                   |
| Slovenia       | 616            | 0.6%                    | 29.9                                   |
| Lithuania      | 592            | 0.6%                    | 20.3                                   |
| Cyprus         | 580            | 0.6%                    | 68.6                                   |
| Luxembourg     | 445            | 0.4%                    | 79.2                                   |
| Latvia         | 394            | 0.4%                    | 19.8                                   |
| Malta          | 358            | 0.4%                    | 83.6                                   |
| Estonia        | 177            | 0.2%                    | 13.5                                   |
| Total EU       | 73,668         | 74.0%                   | 25.0                                   |
| Non-EU         | 15,720         | 15.8%                   |                                        |
| Unspecified    | 10,166         | 10.2%                   |                                        |
| Grand Total    | 99,554         | 100.0%                  |                                        |

NOTE: the black line represents the EU average for enquiries per 100,000 population (25.0 enquiries per 100,000 inhabitants). For example the United Kingdom is below the average and Belgium above.

<sup>&</sup>lt;sup>1</sup> Population is calculated based on Eurostat population data for 2015 and 2016.