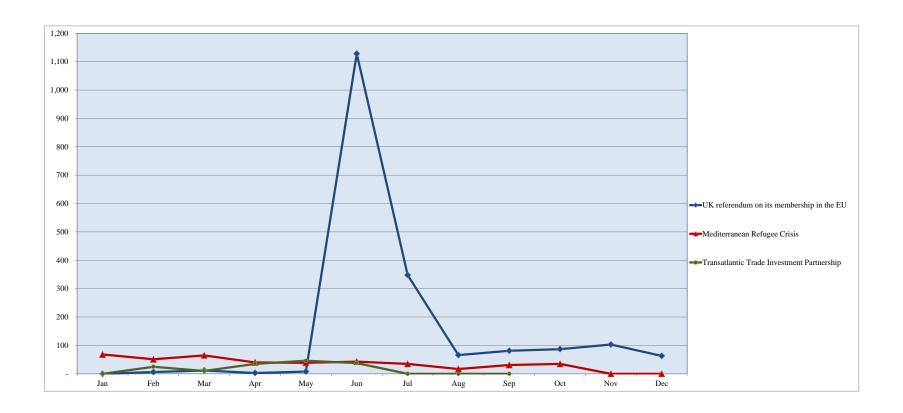

In 2016, the main hot topic referred to the **UK referendum on its membership in the EU** with a total of 1,905 enquiries. Following indications from DG COMM all the enquiries related to the UK referendum on its membership have been escalated to the DG COMM back office. The other 'hot topics' which generated relatively high volumes of enquiries during the year were 'The Mediterranean refugee crisis' with 424 cases and the 'Transatlantic Trade Investment Partnership with 154 cases.

### Selected hot topics per month

|                                            | Jan | Feb | Mar | Apr | May | Jun   | Jul | Aug | Sep | Oct | Nov | Dec | Total |
|--------------------------------------------|-----|-----|-----|-----|-----|-------|-----|-----|-----|-----|-----|-----|-------|
| UK referendum on its membership in the EU  | -   | 6   | 12  | 3   | 8   | 1,128 | 348 | 66  | 81  | 87  | 103 | 63  | 1,905 |
| Mediterranean Refugee Crisis               | 68  | 51  | 65  | 40  | 39  | 43    | 35  | 17  | 31  | 35  | -   | -   | 424   |
| Transatlantic Trade Investment Partnership | -   | 25  | 10  | 35  | 46  | 38    | -   | -   | -   |     |     |     | 154   |
| Total                                      | 68  | 82  | 87  | 78  | 93  | 1,209 | 383 | 83  | 112 | 122 | 103 | 63  | 2,483 |