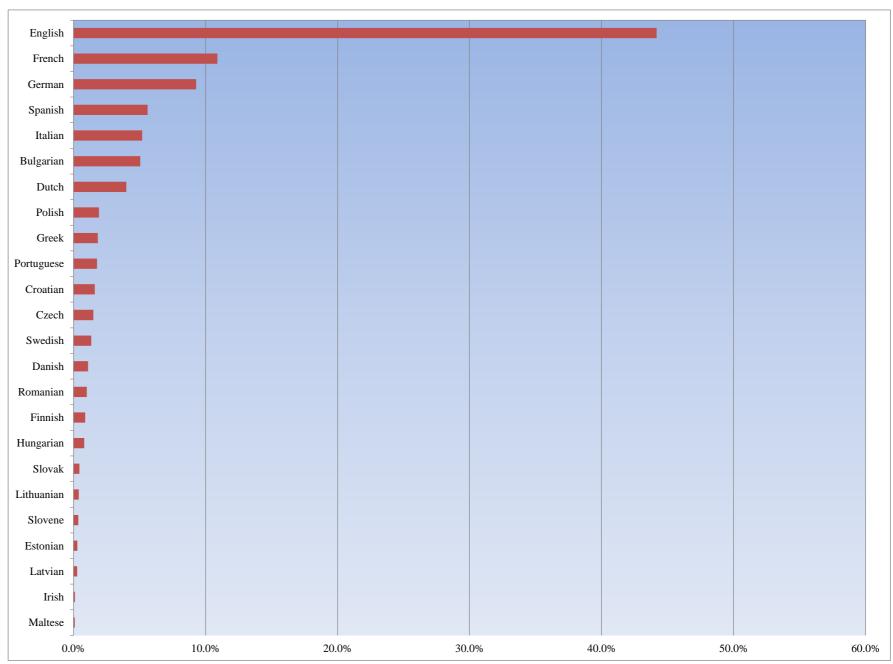

# Enquiries by language, per month

| Language   | Total  | Average per<br>Month | Percentage |
|------------|--------|----------------------|------------|
| English    | 43,967 | 3,664                | 44.2%      |
| French     | 10,847 | 904                  | 10.9%      |
| German     | 9,243  | 770                  | 9.3%       |
| Spanish    | 5,591  | 466                  | 5.6%       |
| Italian    | 5,175  | 431                  | 5.2%       |
| Bulgarian  | 5,030  | 419                  | 5.1%       |
| Dutch      | 3,982  | 332                  | 4.0%       |
| Polish     | 1,916  | 160                  | 1.9%       |
| Greek      | 1,832  | 153                  | 1.8%       |
| Portuguese | 1,773  | 148                  | 1.8%       |
| Croatian   | 1,604  | 134                  | 1.6%       |
| Czech      | 1,499  | 125                  | 1.5%       |
| Swedish    | 1,334  | 111                  | 1.3%       |
| Danish     | 1,098  | 92                   | 1.1%       |
| Romanian   | 998    | 83                   | 1.0%       |
| Finnish    | 882    | 74                   | 0.9%       |
| Hungarian  | 804    | 67                   | 0.8%       |
| Slovak     | 451    | 38                   | 0.5%       |
| Lithuanian | 400    | 33                   | 0.4%       |
| Slovene    | 367    | 31                   | 0.4%       |
| Estonian   | 285    | 24                   | 0.3%       |
| Latvian    | 277    | 23                   | 0.3%       |
| Irish      | 105    | 9                    | 0.1%       |
| Maltese    | 94     | 8                    | 0.1%       |
| Total      | 99,554 | 8,296                | 100.0%     |

Enquiries by Language