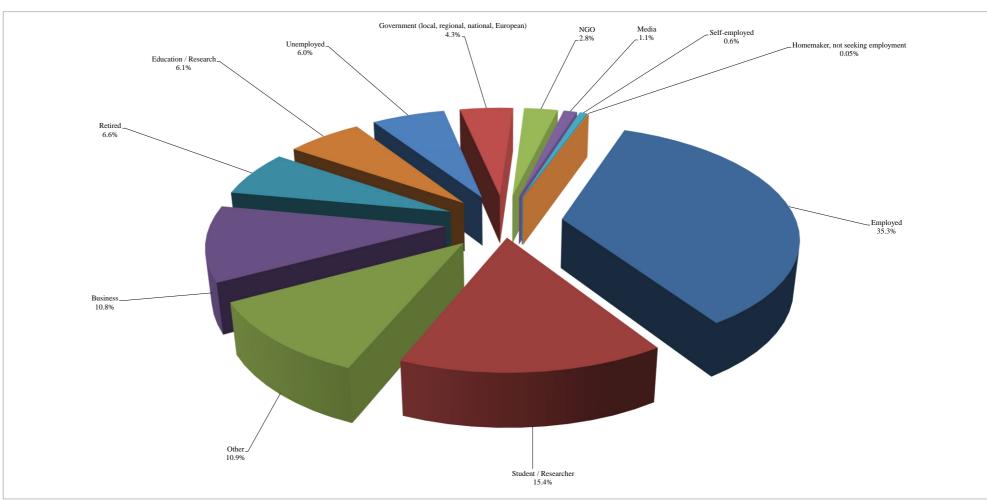

## **Enquiries by economic category**

| Economic category                                | Enquiries |       |
|--------------------------------------------------|-----------|-------|
| Employed                                         | 23,360    | 23.59 |
| Student / Researcher                             | 10,195    | 10.29 |
| Other                                            | 7,207     | 7.29  |
| Business                                         | 7,182     | 7.29  |
| Retired                                          | 4,378     | 4.49  |
| Education / Research                             | 4,067     | 4.19  |
| Unemployed                                       | 3,947     | 4.09  |
| Government (local, regional, national, European) | 2,873     | 2.99  |
| NGO                                              | 1,821     | 1.89  |
| Media                                            | 727       | 0.79  |
| Self-employed                                    | 415       | 0.49  |
| Homemaker, not seeking employment                | 30        | 0.039 |
| Unspecified                                      | 33,352    | 33.59 |
| Total                                            | 99,554    |       |

Excluding "Unspecified" cases. Given their large percentage, data must be interpreted with care.