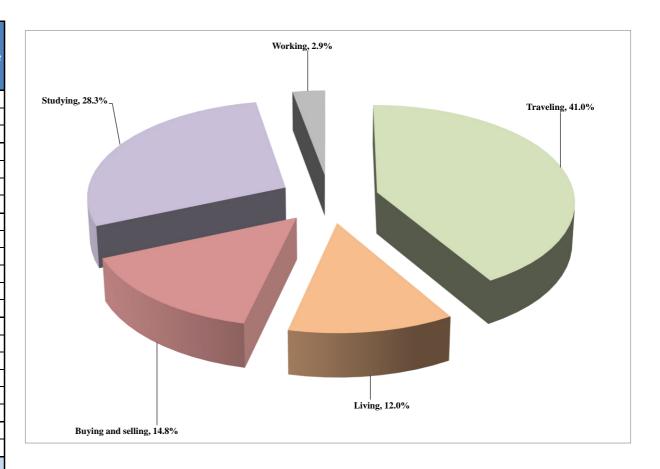

### **Cross-border issues**

|                         | Cross-border Issues                                  | Total  | % of cross-<br>border cases | % of total volume |
|-------------------------|------------------------------------------------------|--------|-----------------------------|-------------------|
|                         | Air Passengers Rights                                | 5,068  | 27.8%                       | 5.1%              |
| Travelling              | Visa and border controls                             | 2,383  | 13.1%                       | 2.4%              |
|                         | Rail Passengers Rights                               | 35     | 0.2%                        | 0.0%              |
|                         | Immigration                                          | 980    | 5.4%                        | 1.0%              |
| I iniua                 | Free movement of persons                             | 688    | 3.8%                        | 0.7%              |
| Living                  | Judicial cooperation                                 | 386    | 2.1%                        | 0.4%              |
|                         | Welfare (social security, rights at work)            | 137    | 0.8%                        | 0.1%              |
|                         | Consumers Rights                                     | 1,051  | 5.8%                        | 1.1%              |
|                         | Customs                                              | 813    | 4.5%                        | 0.8%              |
| D                       | Protection of consumers economic and legal interests | 668    | 3.7%                        | 0.7%              |
| Buying and Selling      | Consumer information                                 | 68     | 0.4%                        | 0.1%              |
|                         | Free movement of goods                               | 58     | 0.3%                        | 0.1%              |
|                         | Consumer security                                    | 35     | 0.2%                        | 0.0%              |
|                         | Erasmus +                                            | 2,875  | 15.8%                       | 2.9%              |
|                         | Education and other related funding programmes       | 1,094  | 6.0%                        | 1.1%              |
| Studying                | Funding for non-EU citizens                          | 433    | 2.4%                        | 0.4%              |
| Studying                | Youth                                                | 383    | 2.1%                        | 0.4%              |
| Recognition of diplomas |                                                      | 327    | 1.8%                        | 0.3%              |
|                         | Lifelong learning                                    | 47     | 0.3%                        | 0.0%              |
| Working                 | Free movement of workers                             | 525    | 2.9%                        | 0.5%              |
| Working                 | Professional qualifications                          | 192    | 1.1%                        | 0.2%              |
| Total:                  |                                                      | 18,246 | 100.0%                      | 18.3%             |