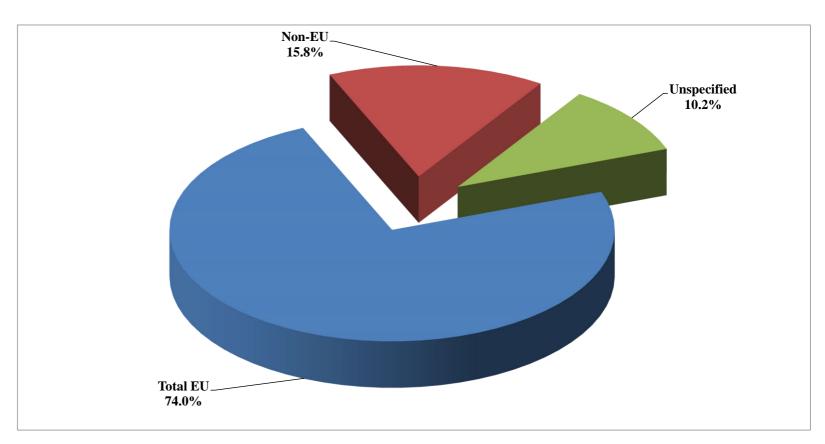

### Enquiries by country (in percent and per 100,000 pop.)

| Country        | EDCC enquiries | Percent of EDCC volumes | Per 100,000 of population <sup>1</sup> |
|----------------|----------------|-------------------------|----------------------------------------|
| Germany        | 9,757          | 9.8%                    | 12.0                                   |
| United Kingdom | 9,146          | 9.2%                    | 14.1                                   |
| France         | 7,272          | 7.3%                    | 10.9                                   |
| Italy          | 6,999          | 7.0%                    | 11.5                                   |
| Spain          | 6,347          | 6.4%                    | 13.7                                   |
| Belgium        | 6,200          | 6.2%                    | 55.1                                   |
| Netherlands    | 3,586          | 3.6%                    | 21.2                                   |
| Poland         | 2,483          | 2.5%                    | 6.5                                    |
| Sweden         | 2,371          | 2.4%                    | 24.3                                   |
| Portugal       | 2,052          | 2.1%                    | 19.8                                   |
| Greece         | 1,976          | 2.0%                    | 18.3                                   |
| Austria        | 1,832          | 1.8%                    | 21.4                                   |
| Ireland        | 1,610          | 1.6%                    | 34.8                                   |
| Bulgaria       | 1,484          | 1.5%                    | 20.7                                   |
| Romania        | 1,427          | 1.4%                    | 7.2                                    |
| Finland        | 1,202          | 1.2%                    | 22.0                                   |
| Denmark        | 1,172          | 1.2%                    | 20.7                                   |
| Czech Republic | 1,090          | 1.1%                    | 10.4                                   |
| Hungary        | 1,045          | 1.0%                    | 10.6                                   |
| Croatia        | 800            | 0.8%                    | 19.0                                   |
| Slovakia       | 655            | 0.7%                    | 12.1                                   |
| Slovenia       | 616            | 0.6%                    | 29.9                                   |
| Lithuania      | 592            | 0.6%                    | 20.3                                   |
| Cyprus         | 580            | 0.6%                    | 68.6                                   |
| Luxembourg     | 445            | 0.4%                    | 79.2                                   |
| Latvia         | 394            | 0.4%                    | 19.8                                   |
| Malta          | 358            | 0.4%                    | 83.6                                   |
| Estonia        | 177            | 0.2%                    | 13.5                                   |
| Total EU       | 73,668         | 74.0%                   | 25.0                                   |
| Non-EU         | 15,720         | 15.8%                   |                                        |
| Unspecified    | 10,166         | 10.2%                   |                                        |
| Grand Total    | 99,554         | 100.0%                  |                                        |