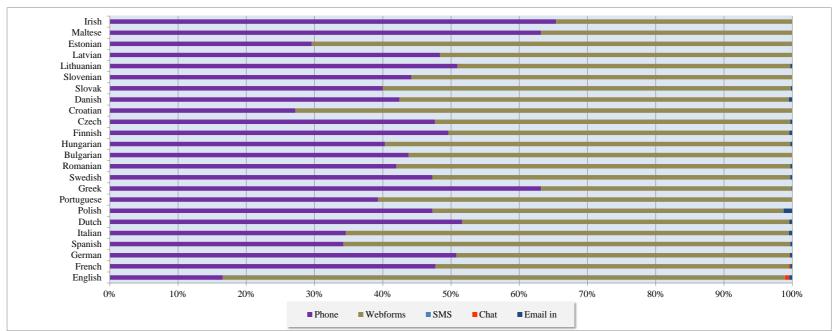

## Enquiries by language and channel

| Language   | SMS   | Chat | Email in | Phone  | Webforms | Total  |
|------------|-------|------|----------|--------|----------|--------|
| English    | 30    | 310  | 221      | 7881   | 39,197   | 47,639 |
| French     | 1     | 22   | 34       | 5595   | 6,068    | 11,720 |
| German     | 1     | 7    | 34       | 5052   | 4,856    | 9,950  |
| Spanish    | 1     | 0    | 18       | 2082   | 3,984    | 6,085  |
| Italian    | 1     | 0    | 27       | 1947   | 3,652    | 5,627  |
| Dutch      | -     | 0    | 17       | 1986   | 1,843    | 3,846  |
| Polish     | 3     | 0    | 25       | 964    | 1,046    | 2,038  |
| Portuguese | 1     | 0    | -        | 757    | 1,167    | 1,925  |
| Greek      | -     | 0    | 2        | 1188   | 690      | 1,880  |
| Swedish    | 1     | 0    | 4        | 702    | 778      | 1,485  |
| Romanian   | -     | 0    | 3        | 465    | 639      | 1,107  |
| Bulgarian  | -     | 0    | -        | 481    | 617      | 1,098  |
| Hungarian  | -     | 0    | 2        | 315    | 464      | 781    |
| Finnish    | -     | 0    | 3        | 375    | 378      | 756    |
| Czech      | -     | 0    | 2        | 332    | 363      | 697    |
| Croatian   | -     | 0    | -        | 172    | 460      | 632    |
| Danish     | -     | 0    | 3        | 266    | 358      | 627    |
| Slovak     | -     | 0    | 1        | 188    | 281      | 470    |
| Slovenian  | -     | 0    | -        | 183    | 231      | 414    |
| Lithuanian | -     | 0    | 1        | 188    | 180      | 369    |
| Latvian    | -     | 0    | -        | 119    | 127      | 246    |
| Estonian   | -     | 0    | -        | 29     | 69       | 98     |
| Maltese    | -     | 0    | -        | 24     | 14       | 38     |
| Irish      | -     | 0    | -        | 17     | 9        | 26     |
| Γotal      | 39    | 339  | 397      | 31,308 | 67,471   | 99,554 |
|            | 0.04% | 0.3% | 0.4%     | 31.4%  | 67.8%    |        |

Proportion of enquiries, sorted by proportion of phone enquiries

Enquiries per language

NOTE: Hungarian, Finnish, Czech, Croatian, Danish, Slovak, Slovenian, Lithuanian, Latvian, Estonian, Maltese and Irish do not appear on the pie chart because the total amount of enquiries for each language does not exceed 1% of the total.