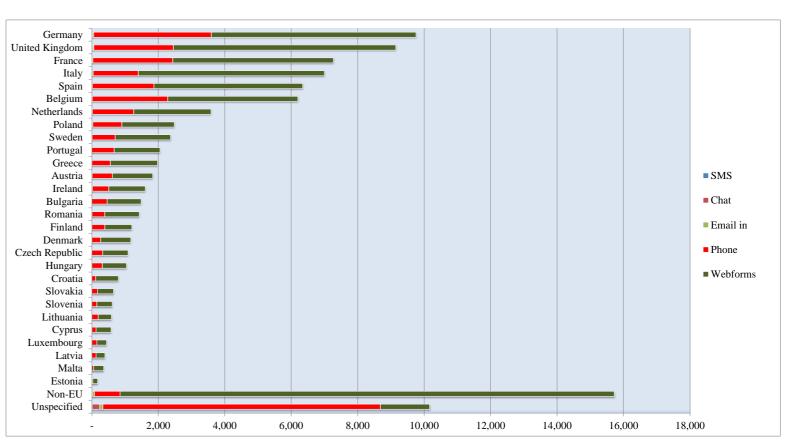

# Enquiries by country and channel

| Country        | SMS | Chat | Email in | Phone  | Webforms | Total  |
|----------------|-----|------|----------|--------|----------|--------|
| Germany        | 7   | 12   | 35       | 3,543  | 6,160    | 9,757  |
| United Kingdom | 4   | 23   | 34       | 2,393  | 6,692    | 9,146  |
| France         | 2   | 3    | 26       | 2,404  | 4,837    | 7,272  |
| Italy          | 2   | 6    | 34       | 1,360  | 5,597    | 6,999  |
| Spain          | -   | 4    | 13       | 1,852  | 4,478    | 6,347  |
| Belgium        | -   | 2    | 13       | 2,269  | 3,916    | 6,200  |
| Netherlands    | 3   | 6    | 8        | 1,247  | 2,322    | 3,586  |
| Poland         | 2   | 5    | 21       | 877    | 1,578    | 2,483  |
| Sweden         | 1   | 3    | 6        | 694    | 1,667    | 2,371  |
| Portugal       | 1   | 1    | 2        | 668    | 1,380    | 2,052  |
| Greece         | -   | 2    | 3        | 553    | 1,418    | 1,976  |
| Austria        | -   | 2    | 9        | 609    | 1,212    | 1,832  |
| Ireland        | 1   | 9    | 8        | 493    | 1,099    | 1,610  |
| Bulgaria       | -   | 2    | 1        | 458    | 1,023    | 1,484  |
| Romania        | 1   | 4    | 3        | 382    | 1,037    | 1,427  |
| Finland        | -   | 1    | 5        | 388    | 808      | 1,202  |
| Denmark        | 1   | 1    | 5        | 261    | 904      | 1,172  |
| Czech Republic | -   | -    | 1        | 325    | 764      | 1,090  |
| Hungary        | -   | -    | 5        | 311    | 729      | 1,045  |
| Croatia        | 1   | 3    | -        | 112    | 684      | 800    |
| Slovakia       | -   | 1    | 1        | 168    | 485      | 655    |
| Slovenia       | -   | -    | 1        | 149    | 466      | 616    |
| Lithuania      | -   | -    | 2        | 191    | 399      | 592    |
| Cyprus         | -   | 2    | 3        | 122    | 453      | 580    |
| Luxembourg     | -   | -    | 2        | 151    | 292      | 445    |
| Latvia         | -   | 2    | 1        | 124    | 267      | 394    |
| Malta          | 1   | -    | -        | 54     | 303      | 358    |
| Estonia        | -   | -    | -        | 27     | 150      | 177    |
| Total EU       | 27  | 94   | 242      | 22,185 | 51,120   | 73,668 |
| Non-EU         | 2   | 14   | 64       | 768    | 14,872   | 15,720 |
| Unspecified    | 10  | 231  | 91       | 8,355  | 1,479    | 10,166 |
| Grand Total    | 39  | 339  | 397      | 31,308 | 67,471   | 99,554 |

Numbers of Enquiries, sorted by total enquiries