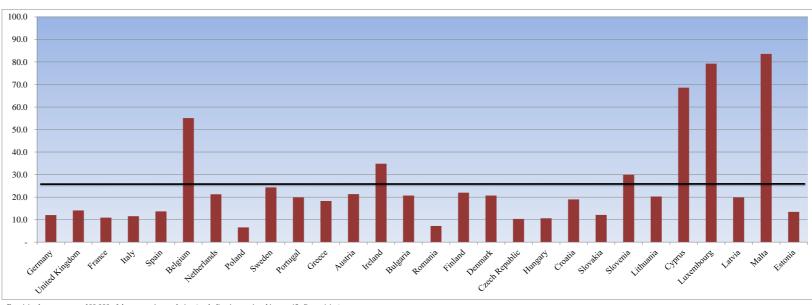

### Enquiries by country (in percent and per 100,000 pop.)

| Country        | EDCC enquiries | Percent of EDCC volumes | Per 100,000 of population <sup>1</sup> |
|----------------|----------------|-------------------------|----------------------------------------|
| Germany        | 9,757          | 9.8%                    | 12.0                                   |
| United Kingdom | 9,146          | 9.2%                    | 14.1                                   |
| France         | 7,272          | 7.3%                    | 10.9                                   |
| Italy          | 6,999          | 7.0%                    | 11.5                                   |
| Spain          | 6,347          | 6.4%                    | 13.7                                   |
| Belgium        | 6,200          | 6.2%                    | 55.1                                   |
| Netherlands    | 3,586          | 3.6%                    | 21.2                                   |
| Poland         | 2,483          | 2.5%                    | 6.5                                    |
| Sweden         | 2,371          | 2.4%                    | 24.3                                   |
| Portugal       | 2,052          | 2.1%                    | 19.8                                   |
| Greece         | 1,976          | 2.0%                    | 18.3                                   |
| Austria        | 1,832          | 1.8%                    | 21.4                                   |
| Ireland        | 1,610          | 1.6%                    | 34.8                                   |
| Bulgaria       | 1,484          | 1.5%                    | 20.7                                   |
| Romania        | 1,427          | 1.4%                    | 7.2                                    |
| Finland        | 1,202          | 1.2%                    | 22.0                                   |
| Denmark        | 1,172          | 1.2%                    | 20.7                                   |
| Czech Republic | 1,090          | 1.1%                    | 10.4                                   |
| Hungary        | 1,045          | 1.0%                    | 10.6                                   |
| Croatia        | 800            | 0.8%                    | 19.0                                   |
| Slovakia       | 655            | 0.7%                    | 12.1                                   |
| Slovenia       | 616            | 0.6%                    | 29.9                                   |
| Lithuania      | 592            | 0.6%                    | 20.3                                   |
| Cyprus         | 580            | 0.6%                    | 68.6                                   |
| Luxembourg     | 445            | 0.4%                    | 79.2                                   |
| Latvia         | 394            | 0.4%                    | 19.8                                   |
| Malta          | 358            | 0.4%                    | 83.6                                   |
| Estonia        | 177            | 0.2%                    | 13.5                                   |
| Total EU       | 73,668         | 74.0%                   | 25.0                                   |
| Non-EU         | 15,720         | 15.8%                   |                                        |
| Unspecified    | 10,166         | 10.2%                   |                                        |
| Grand Total    | 99,554         | 100.0%                  |                                        |

NOTE: the black line represents the EU average for enquiries per 100,000 population (25.0 enquiries per 100,000 inhabitants). For example the United Kingdom is below the average and Belgium above.

<sup>&</sup>lt;sup>1</sup> Population is calculated based on Eurostat population data for 2015 and 2016.