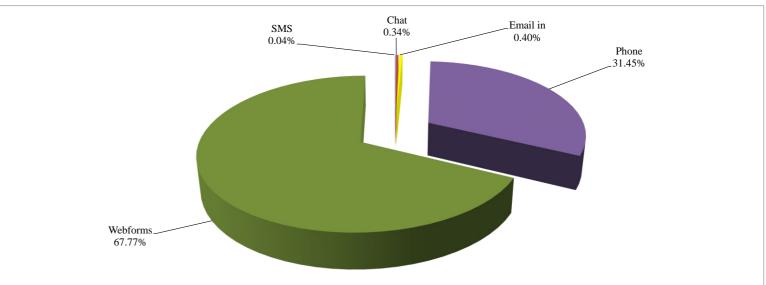

The EUROPE DIRECT Contact Centre (EDCC) has closed a total of **99,554** enquiries. Most enquiries were treated via **webforms** (67.8%) and **phone** (31.4%). Cases received in January 2016 via the Chat and the SMS channels represented respectively 0.3% and 0.04% of the volumes.