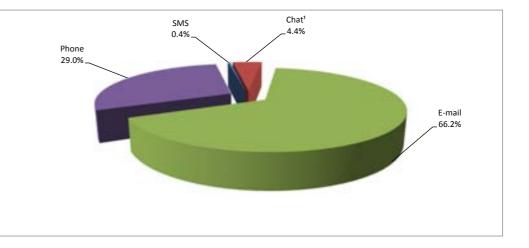

# The year in summary

In 2015, the EUROPE DIRECT Contact Centre (EDCC) received a total of **116,475 enquiries, including 2297 follow-ups**. Most enquiries were received via **e-mail** (66.2%) and **phone** (29.0%). Cases received via the **chat** channel and the **SMS** channel represented respectively 4.4% and 0.4% of the total volumes.