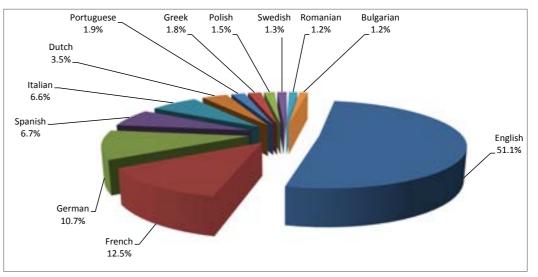

## Enquiries by language and channel

| Language   | SMS  | Chat <sup>1</sup> | Email  | Phone  | Total   |       |
|------------|------|-------------------|--------|--------|---------|-------|
| English    | 304  | 4,502             | 42,404 | 9,664  | 56,874  | 48.8% |
| French     | 23   | 378               | 7,086  | 6,486  | 13,973  | 12.0% |
| German     | 16   | 257               | 5,770  | 5,906  | 11,949  | 10.3% |
| Spanish    | 8    | -                 | 5,097  | 2,310  | 7,415   | 6.4%  |
| Italian    | 44   | -                 | 4,979  | 2,312  | 7,335   | 6.3%  |
| Dutch      | 1    | -                 | 1,965  | 1,976  | 3,942   | 3.4%  |
| Portuguese | 8    | -                 | 1,483  | 600    | 2,091   | 1.8%  |
| Greek      | 4    | -                 | 924    | 1,130  | 2,058   | 1.8%  |
| Polish     | 8    | -                 | 1,262  | 388    | 1,658   | 1.4%  |
| Swedish    | 4    | -                 | 906    | 561    | 1,471   | 1.3%  |
| Romanian   | 3    | -                 | 883    | 418    | 1,304   | 1.1%  |
| Bulgarian  | 4    | -                 | 763    | 530    | 1,297   | 1.1%  |
| Czech      | 1    | -                 | 598    | 311    | 910     | 0.8%  |
| Hungarian  | 6    | -                 | 553    | 194    | 753     | 0.6%  |
| Finnish    | -    | -                 | 444    | 297    | 741     | 0.6%  |
| Croatian   | 2    | -                 | 515    | 138    | 655     | 0.6%  |
| Danish     | -    | -                 | 393    | 182    | 575     | 0.5%  |
| Slovene    | 2    | -                 | 249    | 209    | 460     | 0.4%  |
| Slovak     | 3    | -                 | 372    | 44     | 419     | 0.4%  |
| Lithuanian | 2    | -                 | 236    | 42     | 280     | 0.2%  |
| Latvian    | -    | -                 | 126    | 60     | 186     | 0.2%  |
| Estonian   | 1    | -                 | 91     | 14     | 106     | 0.1%  |
| Maltese    | -    | -                 | 10     | 5      | 15      | 0.01% |
| Irish      | -    | -                 | 8      | -      | 8       | 0.01% |
| Total      | 444  | 5,137             | 77,117 | 33,777 | 116,475 |       |
|            | 0.4% | 4.4%              | 66.2%  | 29.0%  |         |       |

#### Enquiries per language

NOTE: Czech, Hungarian, Finnish, Croatian, Danish, Slovene, Slovak, Lithuanian, Latvian, Estonian, Maltese and Irish do not appear on the pie chart because the total amount of enquiries for each language does not exceed 1% of the total.

Enquiries by language