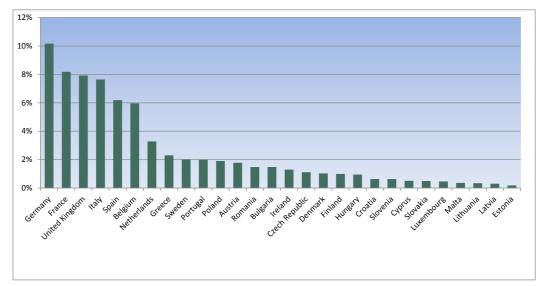

### Enquiries by country (in percent and per 100,000 pop.)

| Country        | EDCC cases | Percent of<br>EDCC<br>volumes | Per 100,000<br>of<br>population <sup>1</sup> |
|----------------|------------|-------------------------------|----------------------------------------------|
| Germany        | 11,846     | 10.2%                         | 14.6                                         |
| France         | 9,532      | 8.2%                          | 14.4                                         |
| United Kingdom | 9,231      | 7.9%                          | 14.3                                         |
| Italy          | 8,903      | 7.6%                          | 14.6                                         |
| Spain          | 7,212      | 6.2%                          | 15.5                                         |
| Belgium        | 6,948      | 6.0%                          | 61.7                                         |
| Netherlands    | 3,820      | 3.3%                          | 22.6                                         |
| Greece         | 2,683      | 2.3%                          | 24.8                                         |
| Sweden         | 2,349      | 2.0%                          | 24.1                                         |
| Portugal       | 2,333      | 2.0%                          | 22.5                                         |
| Poland         | 2,216      | 1.9%                          | 5.8                                          |
| Austria        | 2,081      | 1.8%                          | 24.2                                         |
| Romania        | 1,726      | 1.5%                          | 8.7                                          |
| Bulgaria       | 1,716      | 1.5%                          | 23.8                                         |
| Ireland        | 1,509      | 1.3%                          | 32.6                                         |
| Czech Republic | 1,301      | 1.1%                          | 12.3                                         |
| Denmark        | 1,202      | 1.0%                          | 21.2                                         |
| Finland        | 1,160      | 1.0%                          | 21.2                                         |
| Hungary        | 1,102      | 0.9%                          | 11.2                                         |
| Croatia        | 744        | 0.6%                          | 17.6                                         |
| Slovenia       | 733        | 0.6%                          | 35.5                                         |
| Cyprus         | 596        | 0.5%                          | 70.4                                         |
| Slovakia       | 579        | 0.5%                          | 10.7                                         |
| Luxembourg     | 538        | 0.5%                          | 95.6                                         |
| Malta          | 423        | 0.4%                          | 98.5                                         |
| Lithuania      | 392        | 0.3%                          | 13.4                                         |
| Latvia         | 354        | 0.3%                          | 17.8                                         |
| Estonia        | 219        | 0.2%                          | 16.7                                         |
| Total EU       | 83,448     | 71.6%                         | 16.4                                         |
| Non-EU         | 11,662     | 10.0%                         | -                                            |
|                | /=         |                               |                                              |

Enquiries by country as a percentage of EDCC total volumes (excluding non-EU and 'unspecified' cases)

Enquiries by country per 100,000 of the country's population (excluding non-EU and 'unspecified' cases)