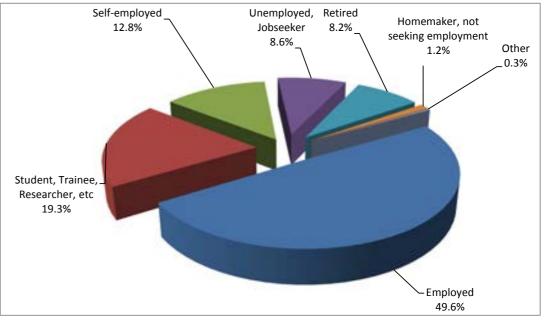

# Enquiries by economic category

| Economic category                 | Total   |       |
|-----------------------------------|---------|-------|
| Employed                          | 23,343  | 20.0% |
| Student, Trainee, Researcher, etc | 9,101   | 7.8%  |
| Self-employed                     | 6,032   | 5.2%  |
| Unemployed, Jobseeker             | 4,064   | 3.5%  |
| Retired                           | 3,873   | 3.3%  |
| Homemaker, not seeking employment | 548     | 0.5%  |
| Other                             | 128     | 0.1%  |
| Unspecified                       | 69,386  | 59.6% |
| Total                             | 116,475 |       |

Excluding "Unspecified" cases. Given their large percentage, data must be interpreted with care.