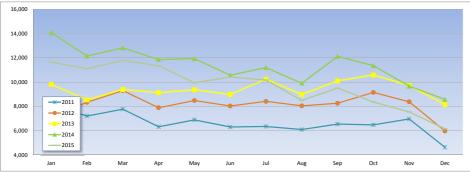

|  |  |

|        |         | 2015  |      |         |
|--------|---------|-------|------|---------|
| Phone  | E-mails | Chat  | SMS  | TOTAL   |
| 3,499  | 7,521   | 568   | 52   | 11,640  |
| 3,433  | 7,085   | 547   | 42   | 11,107  |
| 3,619  | 7,578   | 545   | 31   | 11,773  |
| 3,455  | 7,361   | 496   | 30   | 11,342  |
| 2,920  | 6,403   | 581   | 37   | 9,941   |
| 3,378  | 6,483   | 530   | 34   | 10,425  |
| 3,234  | 6,502   | 393   | 45   | 10,174  |
| 2,580  | 5,639   | 231   | 40   | 8,490   |
| 2,406  | 6,732   | 325   | 42   | 9,505   |
| 2,049  | 5,927   | 354   | 39   | 8,369   |
| 1,734  | 5,423   | 373   | 22   | 7,552   |
| 1,470  | 4,463   | 194   | 30   | 6,157   |
| 33,777 | 77,117  | 5,137 | 444  | 116,475 |
| 29.0%  | 66.2%   | 4.4%  | 0.4% |         |





Enquiries volume trends per year and month

Total volumes of per year