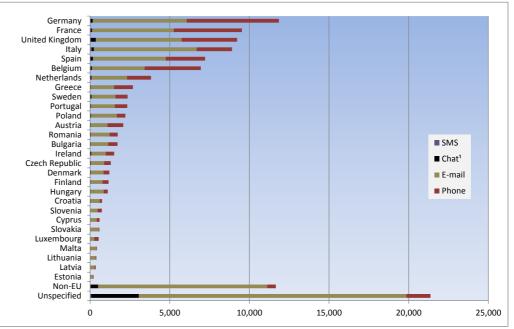

### Enquiries by country (in percent and per 100,000 pop.)

| Country        | EDCC cases | Percent of<br>EDCC<br>volumes | Per 100,000<br>of<br>population <sup>1</sup> |
|----------------|------------|-------------------------------|----------------------------------------------|
| Germany        | 11,846     | 10.2%                         | 14.6                                         |
| France         | 9,532      | 8.2%                          | 14.4                                         |
| United Kingdom | 9,231      | 7.9%                          | 14.3                                         |
| Italy          | 8,903      | 7.6%                          | 14.6                                         |
| Spain          | 7,212      | 6.2%                          | 15.5                                         |
| Belgium        | 6,948      | 6.0%                          | 61.7                                         |
| Netherlands    | 3,820      | 3.3%                          | 22.6                                         |
| Greece         | 2,683      | 2.3%                          | 24.8                                         |
| Sweden         | 2,349      | 2.0%                          | 24.1                                         |
| Portugal       | 2,333      | 2.0%                          | 22.5                                         |
| Poland         | 2,216      | 1.9%                          | 5.8                                          |
| Austria        | 2,081      | 1.8%                          | 24.2                                         |
| Romania        | 1,726      | 1.5%                          | 8.7                                          |
| Bulgaria       | 1,716      | 1.5%                          | 23.8                                         |
| Ireland        | 1,509      | 1.3%                          | 32.6                                         |
| Czech Republic | 1,301      | 1.1%                          | 12.3                                         |
| Denmark        | 1,202      | 1.0%                          | 21.2                                         |
| Finland        | 1,160      | 1.0%                          | 21.2                                         |
| Hungary        | 1,102      | 0.9%                          | 11.2                                         |
| Croatia        | 744        | 0.6%                          | 17.6                                         |
| Slovenia       | 733        | 0.6%                          | 35.5                                         |
| Cyprus         | 596        | 0.5%                          | 70.4                                         |
| Slovakia       | 579        | 0.5%                          | 10.7                                         |
| Luxembourg     | 538        | 0.5%                          | 95.6                                         |
| Malta          | 423        | 0.4%                          | 98.5                                         |
| Lithuania      | 392        | 0.3%                          | 13.4                                         |
| Latvia         | 354        | 0.3%                          | 17.8                                         |
| Estonia        | 219        | 0.2%                          | 16.7                                         |
| Total EU       | 83,448     | 71.6%                         | 16.4                                         |
| Non-EU         | 11,662     | 10.0%                         | -                                            |
|                | /=         |                               |                                              |

| Non-EU      | 11,662  | 10.0%  | - |
|-------------|---------|--------|---|
| Unspecified | 21,365  | 18.3%  | - |
| Grand Total | 116,475 | 100.0% | - |

<sup>1</sup> Population is calculated based on Eurostat population data for 2014.

Enquiries by country as a percentage of EDCC total volumes (excluding non-EU and 'unspecified' cases)

Enquiries by country per 100,000 of the country's population (excluding non-EU and 'unspecified' cases)

NOTE: The blue line represents the EU average for enquiries per 100,000 population (20.1 enquiries per 100,000 inhabitants). For example the United Kingdom is below the average and Belgium above.

### Enquiries by country and channel

| Country        | SMS | Chat <sup>1</sup> | E-mail | Phone  | Total  |
|----------------|-----|-------------------|--------|--------|--------|
| Germany        | 30  | 131               | 5,897  | 5,788  | 11,846 |
| France         | 27  | 98                | 5,126  | 4,281  | 9,532  |
| United Kingdom | 34  | 332               | 5,372  | 3,493  | 9,231  |
| Italy          | 87  | 143               | 6,456  | 2,217  | 8,903  |
| Spain          | 15  | 163               | 4,571  | 2,463  | 7,212  |
| Belgium        | 22  | 94                | 3,306  | 3,526  | 6,948  |
| Netherlands    | 15  | 78                | 2,221  | 1,506  | 3,820  |
| Greece         | 12  | 43                | 1,443  | 1,185  | 2,683  |
| Sweden         | 15  | 72                | 1,500  | 762    | 2,349  |
| Portugal       | 8   | 49                | 1,489  | 787    | 2,333  |
| Poland         | 10  | 51                | 1,613  | 542    | 2,216  |
| Austria        | 8   | 32                | 1,049  | 992    | 2,081  |
| Romania        | 4   | 50                | 1,167  | 505    | 1,726  |
| Bulgaria       | 6   | 39                | 1,091  | 580    | 1,716  |
| Ireland        | -   | 69                | 906    | 534    | 1,509  |
| Czech Republic | 3   | 39                | 844    | 415    | 1,301  |
| Denmark        | 3   | 37                | 795    | 367    | 1,202  |
| Finland        | 2   | 26                | 743    | 389    | 1,160  |
| Hungary        | 5   | 22                | 831    | 244    | 1,102  |
| Croatia        | 2   | 24                | 566    | 152    | 744    |
| Slovenia       | 6   | 7                 | 452    | 268    | 733    |
| Cyprus         | 1   | 17                | 395    | 183    | 596    |
| Slovakia       | 7   | 18                | 522    | 32     | 579    |
| Luxembourg     | 3   | 7                 | 251    | 277    | 538    |
| Malta          | 6   | 21                | 348    | 48     | 423    |
| Lithuania      | -   | 13                | 328    | 51     | 392    |
| Latvia         | 1   | 10                | 259    | 84     | 354    |
| Estonia        | -   | 7                 | 178    | 34     | 219    |
| Total EU       | 332 | 1,692             | 49,719 | 31,705 | 83,448 |
| Non-EU         | 40  | 462               | 10602  | 558    | 11662  |

| Grand Total | 444 | 5,137 | 77,117 | 33,777 | 116,475 |
|-------------|-----|-------|--------|--------|---------|
| Unspecified | 72  | 2983  | 16796  | 1514   | 21365   |
| Non-EU      | 40  | 462   | 10602  | 558    | 11662   |