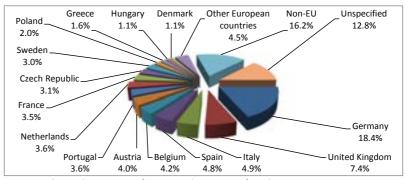

### Enquiries by country (in percent and per 100,000 pop.)

| Country        | EDCC cases | Percent of<br>EDCC<br>volumes | Per 100,000<br>of<br>population <sup>1</sup> |
|----------------|------------|-------------------------------|----------------------------------------------|
| Germany        | 11,846     | 10.2%                         | 14.6                                         |
| France         | 9,532      | 8.2%                          | 14.4                                         |
| United Kingdom | 9,231      | 7.9%                          | 14.3                                         |
| Italy          | 8,903      | 7.6%                          | 14.6                                         |
| Spain          | 7,212      | 6.2%                          | 15.5                                         |
| Belgium        | 6,948      | 6.0%                          | 61.7                                         |
| Netherlands    | 3,820      | 3.3%                          | 22.6                                         |
| Greece         | 2,683      | 2.3%                          | 24.8                                         |
| Sweden         | 2,349      | 2.0%                          | 24.1                                         |
| Portugal       | 2,333      | 2.0%                          | 22.5                                         |
| Poland         | 2,216      | 1.9%                          | 5.8                                          |
| Austria        | 2,081      | 1.8%                          | 24.2                                         |
| Romania        | 1,726      | 1.5%                          | 8.7                                          |
| Bulgaria       | 1,716      | 1.5%                          | 23.8                                         |
| Ireland        | 1,509      | 1.3%                          | 32.6                                         |
| Czech Republic | 1,301      | 1.1%                          | 12.3                                         |
| Denmark        | 1,202      | 1.0%                          | 21.2                                         |
| Finland        | 1,160      | 1.0%                          | 21.2                                         |
| Hungary        | 1,102      | 0.9%                          | 11.2                                         |
| Croatia        | 744        | 0.6%                          | 17.6                                         |
| Slovenia       | 733        | 0.6%                          | 35.5                                         |
| Cyprus         | 596        | 0.5%                          | 70.4                                         |
| Slovakia       | 579        | 0.5%                          | 10.7                                         |
| Luxembourg     | 538        | 0.5%                          | 95.6                                         |
| Malta          | 423        | 0.4%                          | 98.5                                         |
| Lithuania      | 392        | 0.3%                          | 13.4                                         |
| Latvia         | 354        | 0.3%                          | 17.8                                         |
| Estonia        | 219        | 0.2%                          | 16.7                                         |
| Total EU       | 83,448     | 71.6%                         | 16.4                                         |
| Non-EU         | 11,662     | 10.0%                         | -                                            |
|                | /=         |                               |                                              |

| Non-EU      | 11,662  | 10.0%  | - |
|-------------|---------|--------|---|
| Unspecified | 21,365  | 18.3%  | - |
| Grand Total | 116,475 | 100.0% | - |

<sup>1</sup> Population is calculated based on Eurostat population data for 2014.

Enquiries by country as a percentage of EDCC total volumes (excluding non-EU and 'unspecified' cases)

Enquiries by country per 100,000 of the country's population (excluding non-EU and 'unspecified' cases)