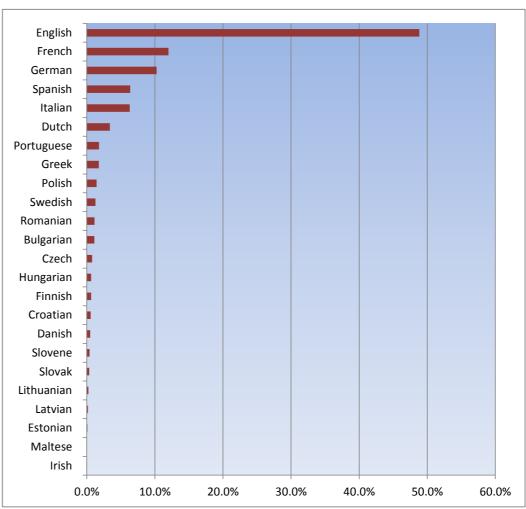

## Enquiries by language and channel

| Language   | SMS  | Chat <sup>1</sup> | Email  | Phone  | Total   |       |
|------------|------|-------------------|--------|--------|---------|-------|
| English    | 304  | 4,502             | 42,404 | 9,664  | 56,874  | 48.8% |
| French     | 23   | 378               | 7,086  | 6,486  | 13,973  | 12.0% |
| German     | 16   | 257               | 5,770  | 5,906  | 11,949  | 10.3% |
| Spanish    | 8    | -                 | 5,097  | 2,310  | 7,415   | 6.4%  |
| Italian    | 44   | -                 | 4,979  | 2,312  | 7,335   | 6.3%  |
| Dutch      | 1    | -                 | 1,965  | 1,976  | 3,942   | 3.4%  |
| Portuguese | 8    | -                 | 1,483  | 600    | 2,091   | 1.8%  |
| Greek      | 4    | -                 | 924    | 1,130  | 2,058   | 1.8%  |
| Polish     | 8    | -                 | 1,262  | 388    | 1,658   | 1.4%  |
| Swedish    | 4    | -                 | 906    | 561    | 1,471   | 1.3%  |
| Romanian   | 3    | -                 | 883    | 418    | 1,304   | 1.1%  |
| Bulgarian  | 4    | -                 | 763    | 530    | 1,297   | 1.1%  |
| Czech      | 1    | -                 | 598    | 311    | 910     | 0.8%  |
| Hungarian  | 6    | -                 | 553    | 194    | 753     | 0.6%  |
| Finnish    | -    | -                 | 444    | 297    | 741     | 0.6%  |
| Croatian   | 2    | -                 | 515    | 138    | 655     | 0.6%  |
| Danish     | -    | -                 | 393    | 182    | 575     | 0.5%  |
| Slovene    | 2    | -                 | 249    | 209    | 460     | 0.4%  |
| Slovak     | 3    | -                 | 372    | 44     | 419     | 0.4%  |
| Lithuanian | 2    | -                 | 236    | 42     | 280     | 0.2%  |
| Latvian    | -    | -                 | 126    | 60     | 186     | 0.2%  |
| Estonian   | 1    | -                 | 91     | 14     | 106     | 0.1%  |
| Maltese    | -    | -                 | 10     | 5      | 15      | 0.01% |
| Irish      | -    | -                 | 8      | -      | 8       | 0.01% |
| Total      | 444  | 5,137             | 77,117 | 33,777 | 116,475 |       |
|            | 0.4% | 4.4%              | 66.2%  | 29.0%  |         |       |

# Enquiries by language, per month

| Language   | Total   | Average per month | Percentage |
|------------|---------|-------------------|------------|
| English    | 56,874  | 4,740             | 48.8%      |
| French     | 13,973  | 1,164             | 12.0%      |
| German     | 11,949  | 996               | 10.3%      |
| Spanish    | 7,415   | 618               | 6.4%       |
| Italian    | 7,335   | 611               | 6.3%       |
| Dutch      | 3,942   | 329               | 3.4%       |
| Portuguese | 2,091   | 174               | 1.8%       |
| Greek      | 2,058   | 172               | 1.8%       |
| Polish     | 1,658   | 138               | 1.4%       |
| Swedish    | 1,471   | 123               | 1.3%       |
| Romanian   | 1,304   | 109               | 1.1%       |
| Bulgarian  | 1,297   | 108               | 1.1%       |
| Czech      | 910     | 76                | 0.8%       |
| Hungarian  | 753     | 63                | 0.6%       |
| Finnish    | 741     | 62                | 0.6%       |
| Croatian   | 655     | 55                | 0.6%       |
| Danish     | 575     | 48                | 0.5%       |
| Slovene    | 460     | 38                | 0.4%       |
| Slovak     | 419     | 35                | 0.4%       |
| Lithuanian | 280     | 23                | 0.2%       |
| Latvian    | 186     | 16                | 0.2%       |
| Estonian   | 106     | 9                 | 0.1%       |
| Maltese    | 15      | 1                 | 0.01%      |
| Irish      | 8       | 1                 | 0.01%      |
| Total      | 116,475 | 9,706             | 100.0%     |

Enquiries by language