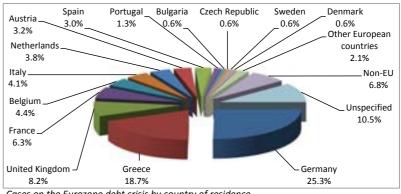

Germany

Austria

France

. . .

| Non-EU      | 19  |
|-------------|-----|
| Unspecified | 22  |
| Total       | 616 |

Cases on the Mediterranean refugee crisis by country of residence

Cases on the Eurozone debt crisis by country of residence