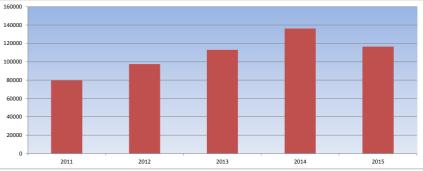

# The year in summary

In 2015, the EUROPE DIRECT Contact Centre (EDCC) received a total of **116,475 enquiries, including 2297 follow-ups**. Most enquiries were received via **e-mail** (66.2%) and **phone** (29.0%). Cases received via the **chat** channel and the **SMS** channel represented respectively 4.4% and 0.4% of the total volumes.

In comparison with the previous year, the volume of cases received by the EDCC decreased by **14.5%** (136,219 enquiries received in 2014). The volume of e-mail and phone enquiries decreased respectively by 11.5% and 20.2%. The amount of chat enquiries decreased by 16.5% compared with the previous year and the SMS decreased by 30.1%.

# Volume trends overview:

|           | Phone  | Email  | Chat   | SMS    | Total   |
|-----------|--------|--------|--------|--------|---------|
| 2014      | 42,319 | 87,111 | 6,154  | 635    | 136,219 |
| 2015      | 33,777 | 77,117 | 5,137  | 444    | 116,475 |
| Variation | -20.2% | -11.5% | -16.5% | -30.1% | -14.5%  |

Enquiries volume trends per year and month

Total volumes of per year