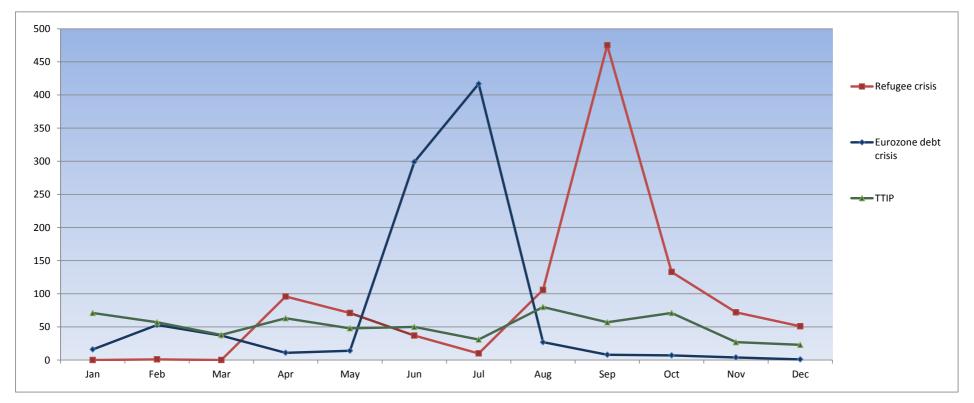

In 2015, the EDCC received 1052 enquiries on **the Mediterranean refugee crisis** which is one of the mostly asked about topics. Other **'hot' topics** which generated relatively high volumes of enquiries during the year were the **'Eurozone debt crisis'** (894 cases) and the **'Transatlantic Trade and Investment Partnership'** (616 cases).

# Selected hot topics per month

ESH )

|                      | Jan | Feb | Mar | Apr | May | Jun | Jul | Aug | Sep | Oct | Nov | Dec | Total |
|----------------------|-----|-----|-----|-----|-----|-----|-----|-----|-----|-----|-----|-----|-------|
| Refugee crisis       | -   | 1   | -   | 96  | 71  | 37  | 10  | 106 | 475 | 133 | 72  | 51  | 1,052 |
| Eurozone debt crisis | 16  | 53  | 37  | 11  | 14  | 299 | 417 | 27  | 8   | 7   | 4   | 1   | 894   |
| TTIP                 | 71  | 57  | 38  | 63  | 48  | 50  | 31  | 80  | 57  | 71  | 27  | 23  | 616   |
| Total                | 87  | 111 | 75  | 170 | 133 | 386 | 458 | 213 | 540 | 211 | 103 | 75  | 2,562 |