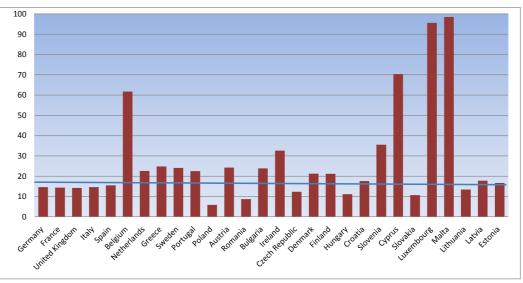

### Enquiries by country (in percent and per 100,000 pop.)

| Country        | EDCC cases | Percent of<br>EDCC<br>volumes | Per 100,000<br>of<br>population <sup>1</sup> |
|----------------|------------|-------------------------------|----------------------------------------------|
| Germany        | 11,846     | 10.2%                         | 14.6                                         |
| France         | 9,532      | 8.2%                          | 14.4                                         |
| United Kingdom | 9,231      | 7.9%                          | 14.3                                         |
| Italy          | 8,903      | 7.6%                          | 14.6                                         |
| Spain          | 7,212      | 6.2%                          | 15.5                                         |
| Belgium        | 6,948      | 6.0%                          | 61.7                                         |
| Netherlands    | 3,820      | 3.3%                          | 22.6                                         |
| Greece         | 2,683      | 2.3%                          | 24.8                                         |
| Sweden         | 2,349      | 2.0%                          | 24.1                                         |
| Portugal       | 2,333      | 2.0%                          | 22.5                                         |
| Poland         | 2,216      | 1.9%                          | 5.8                                          |
| Austria        | 2,081      | 1.8%                          | 24.2                                         |
| Romania        | 1,726      | 1.5%                          | 8.7                                          |
| Bulgaria       | 1,716      | 1.5%                          | 23.8                                         |
| Ireland        | 1,509      | 1.3%                          | 32.6                                         |
| Czech Republic | 1,301      | 1.1%                          | 12.3                                         |
| Denmark        | 1,202      | 1.0%                          | 21.2                                         |
| Finland        | 1,160      | 1.0%                          | 21.2                                         |
| Hungary        | 1,102      | 0.9%                          | 11.2                                         |
| Croatia        | 744        | 0.6%                          | 17.6                                         |
| Slovenia       | 733        | 0.6%                          | 35.5                                         |
| Cyprus         | 596        | 0.5%                          | 70.4                                         |
| Slovakia       | 579        | 0.5%                          | 10.7                                         |
| Luxembourg     | 538        | 0.5%                          | 95.6                                         |
| Malta          | 423        | 0.4%                          | 98.5                                         |
| Lithuania      | 392        | 0.3%                          | 13.4                                         |
| Latvia         | 354        | 0.3%                          | 17.8                                         |
| Estonia        | 219        | 0.2%                          | 16.7                                         |
| Total EU       | 83,448     | 71.6%                         | 16.4                                         |
| Non-EU         | 11,662     | 10.0%                         | -                                            |
|                | /=         |                               |                                              |

Enquiries by country as a percentage of EDCC total volumes (excluding non-EU and 'unspecified' cases)

Enquiries by country per 100,000 of the country's population (excluding non-EU and 'unspecified' cases)

NOTE: The blue line represents the EU average for enquiries per 100,000 population (20.1 enquiries per 100,000 inhabitants). For example the United Kingdom is below the average and Belgium above.