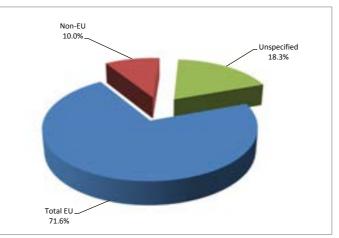

### Enquiries by country (in percent and per 100,000 pop.)

| Country        | EDCC cases | Percent of<br>EDCC<br>volumes | Per 100,000<br>of<br>population <sup>1</sup> |
|----------------|------------|-------------------------------|----------------------------------------------|
| Germany        | 11,846     | 10.2%                         | 14.6                                         |
| France         | 9,532      | 8.2%                          | 14.4                                         |
| United Kingdom | 9,231      | 7.9%                          | 14.3                                         |
| Italy          | 8,903      | 7.6%                          | 14.6                                         |
| Spain          | 7,212      | 6.2%                          | 15.5                                         |
| Belgium        | 6,948      | 6.0%                          | 61.7                                         |
| Netherlands    | 3,820      | 3.3%                          | 22.6                                         |
| Greece         | 2,683      | 2.3%                          | 24.8                                         |
| Sweden         | 2,349      | 2.0%                          | 24.1                                         |
| Portugal       | 2,333      | 2.0%                          | 22.5                                         |
| Poland         | 2,216      | 1.9%                          | 5.8                                          |
| Austria        | 2,081      | 1.8%                          | 24.2                                         |
| Romania        | 1,726      | 1.5%                          | 8.7                                          |
| Bulgaria       | 1,716      | 1.5%                          | 23.8                                         |
| Ireland        | 1,509      | 1.3%                          | 32.6                                         |
| Czech Republic | 1,301      | 1.1%                          | 12.3                                         |
| Denmark        | 1,202      | 1.0%                          | 21.2                                         |
| Finland        | 1,160      | 1.0%                          | 21.2                                         |
| Hungary        | 1,102      | 0.9%                          | 11.2                                         |
| Croatia        | 744        | 0.6%                          | 17.6                                         |
| Slovenia       | 733        | 0.6%                          | 35.5                                         |
| Cyprus         | 596        | 0.5%                          | 70.4                                         |
| Slovakia       | 579        | 0.5%                          | 10.7                                         |
| Luxembourg     | 538        | 0.5%                          | 95.6                                         |
| Malta          | 423        | 0.4%                          | 98.5                                         |
| Lithuania      | 392        | 0.3%                          | 13.4                                         |
| Latvia         | 354        | 0.3%                          | 17.8                                         |
| Estonia        | 219        | 0.2%                          | 16.7                                         |
| Total EU       | 83,448     | 71.6%                         | 16.4                                         |
| Non-EU         | 11,662     | 10.0%                         | -                                            |
|                | /=         |                               |                                              |

| Non-EU      | 11,662  | 10.0%  | - |
|-------------|---------|--------|---|
| Unspecified | 21,365  | 18.3%  | - |
| Grand Total | 116,475 | 100.0% | - |

<sup>1</sup> Population is calculated based on Eurostat population data for 2014.