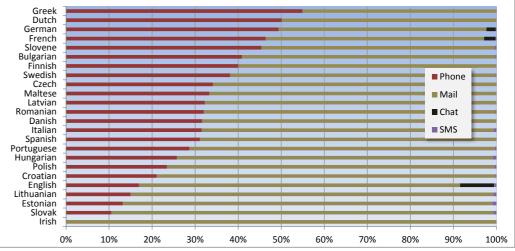

## Enquiries by language and channel

| Language   | SMS  | Chat <sup>1</sup> | Email  | Phone  | Total   |       |
|------------|------|-------------------|--------|--------|---------|-------|
| English    | 304  | 4,502             | 42,404 | 9,664  | 56,874  | 48.8% |
| French     | 23   | 378               | 7,086  | 6,486  | 13,973  | 12.0% |
| German     | 16   | 257               | 5,770  | 5,906  | 11,949  | 10.3% |
| Spanish    | 8    | -                 | 5,097  | 2,310  | 7,415   | 6.4%  |
| Italian    | 44   | -                 | 4,979  | 2,312  | 7,335   | 6.3%  |
| Dutch      | 1    | -                 | 1,965  | 1,976  | 3,942   | 3.4%  |
| Portuguese | 8    | -                 | 1,483  | 600    | 2,091   | 1.8%  |
| Greek      | 4    | -                 | 924    | 1,130  | 2,058   | 1.8%  |
| Polish     | 8    | -                 | 1,262  | 388    | 1,658   | 1.4%  |
| Swedish    | 4    | -                 | 906    | 561    | 1,471   | 1.3%  |
| Romanian   | 3    | -                 | 883    | 418    | 1,304   | 1.1%  |
| Bulgarian  | 4    | -                 | 763    | 530    | 1,297   | 1.1%  |
| Czech      | 1    | -                 | 598    | 311    | 910     | 0.8%  |
| Hungarian  | 6    | -                 | 553    | 194    | 753     | 0.6%  |
| Finnish    | -    | -                 | 444    | 297    | 741     | 0.6%  |
| Croatian   | 2    | -                 | 515    | 138    | 655     | 0.6%  |
| Danish     | -    | -                 | 393    | 182    | 575     | 0.5%  |
| Slovene    | 2    | -                 | 249    | 209    | 460     | 0.4%  |
| Slovak     | 3    | -                 | 372    | 44     | 419     | 0.4%  |
| Lithuanian | 2    | -                 | 236    | 42     | 280     | 0.2%  |
| Latvian    | -    | -                 | 126    | 60     | 186     | 0.2%  |
| Estonian   | 1    | -                 | 91     | 14     | 106     | 0.1%  |
| Maltese    | -    | -                 | 10     | 5      | 15      | 0.01% |
| Irish      | -    | -                 | 8      | -      | 8       | 0.01% |
| Total      | 444  | 5,137             | 77,117 | 33,777 | 116,475 |       |
|            | 0.4% | 4.4%              | 66.2%  | 29.0%  |         |       |

<sup>1</sup> Chat is only available in German, English and French.