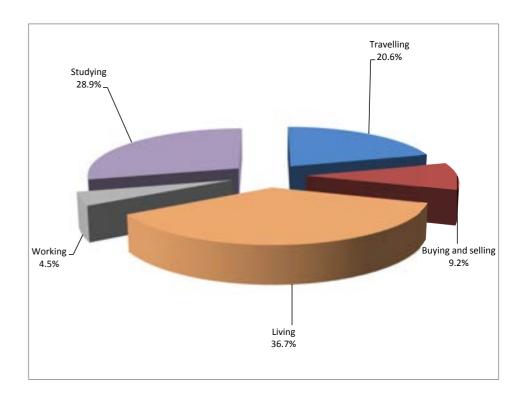

# **Cross-border issues**

ESH }

|               | Cross-border issues                                   | Total  | % of cross-<br>border<br>cases | % of total<br>volumes |
|---------------|-------------------------------------------------------|--------|--------------------------------|-----------------------|
|               | Air Passengers' rights                                | 5,076  | 15.0%                          | 4.4%                  |
| Travelling    | Visa and border controls                              | 1,853  | 5.5%                           | 1.6%                  |
|               | Rail Passengers' rights                               | 78     | 0.2%                           | 0.1%                  |
|               | Welfare<br>(social security, rights at work)          | 5,558  | 16.4%                          | 4.8%                  |
| Living        | Free movement of persons                              | 3,198  | 9.4%                           | 2.7%                  |
|               | Immigration                                           | 2,427  | 7.2%                           | 2.1%                  |
|               | Judicial cooperation                                  | 1,281  | 3.8%                           | 1.1%                  |
|               | Consumers' rights                                     | 1,661  | 4.9%                           | 1.4%                  |
|               | Customs                                               | 1,219  | 3.6%                           | 1.0%                  |
| Buying        | Free movement of goods                                | 224    | 0.7%                           | 0.2%                  |
| Buying<br>and | Consumer security                                     | 15     | 0.04%                          | 0.01%                 |
| selling       | Protection of consumers' economic and legal interests | 7      | 0.02%                          | 0.01%                 |
|               | Consumer information                                  | 5      | 0.01%                          | 0.004%                |
|               | Erasmus +                                             | 8,009  | 23.6%                          | 6.9%                  |
|               | Education and other related funding programmes        | 973    | 2.9%                           | 0.8%                  |
| Studying      | Recognition of diplomas                               | 373    | 1.1%                           | 0.3%                  |
|               | Youth                                                 | 264    | 0.8%                           | 0.2%                  |
|               | Funding for non-EU citizens                           | 98     | 0.3%                           | 0.1%                  |
|               | Vocational training / Leonardo                        | 54     | 0.2%                           | 0.05%                 |
|               | Lifelong learning                                     | 25     | 0.1%                           | 0.02%                 |
| Working       | Free movement of workers                              | 1,019  | 3.0%                           | 0.9%                  |
| working       | Professional qualifications                           | 523    | 1.5%                           | 0.4%                  |
| Total:        |                                                       | 33,940 | 100.0%                         | 29.1%                 |