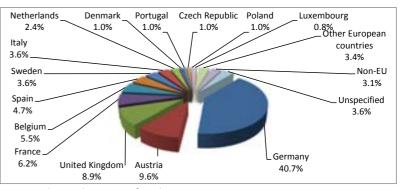

Germany

Austria

France

. . .

| Non-EU      | 19  |
|-------------|-----|
| Unspecified | 22  |
| Total       | 616 |

Cases on the Mediterranean refugee crisis by country of residence

Cases on the Eurozone debt crisis by country of residence

Cases on the TTIP by country of residence