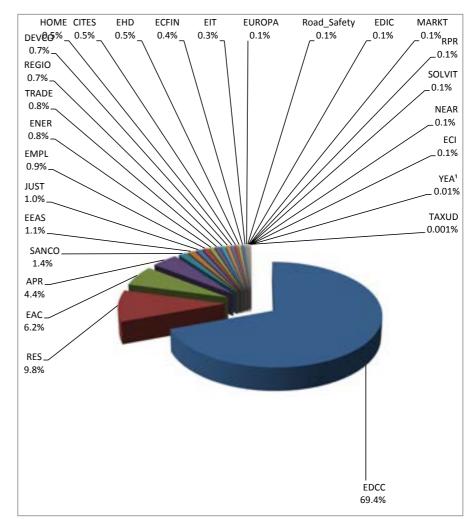

# Specific services provided by the EDCC for other entities and institutions

| Origin of enquiries by service                        | Total   |        |
|-------------------------------------------------------|---------|--------|
| EDCC                                                  | 80,858  | 69.4%  |
| Research Enquiry Service (RES)                        | 11,424  | 9.8%   |
| DG Education And Culture (EAC)                        | 7,256   | 6.2%   |
| Air Passenger's Rights (APR)                          | 5,117   | 4.4%   |
| DG Health and Consumers (SANCO)                       | 1,583   | 1.4%   |
| European External Action Service (EEAS)               | 1,336   | 1.1%   |
| DG Justice (JUST)                                     | 1,144   | 1.0%   |
| DG Employment (EMPL)                                  | 1,030   | 0.9%   |
| DG Energy (ENER)                                      | 885     | 0.8%   |
| TRADE information service (TRADE)                     | 881     | 0.8%   |
| DG Regional Policy (REGIO)                            | 866     | 0.7%   |
| DG Development and Cooperation (DEVCO)                | 784     | 0.7%   |
| HOME                                                  | 578     | 0.5%   |
| European Parliament Citizens' Enquiry Sercive (CITES) | 573     | 0.5%   |
| Export Helpdesk (EHD)                                 | 541     | 0.5%   |
| DG Economic and Financial Affair (ECFIN)              | 469     | 0.4%   |
| European Institute of Innovation and Technology (EIT) | 313     | 0.3%   |
| EUROPA                                                | 171     | 0.1%   |
| Road_Safety                                           | 152     | 0.1%   |
| EDIC                                                  | 124     | 0.1%   |
| MARKT                                                 | 99      | 0.1%   |
| Rail Passengers' Rights (RPR)                         | 79      | 0.1%   |
| SOLVIT                                                | 76      | 0.1%   |
| NEAR                                                  | 62      | 0.1%   |
| European Citizens' Initiative (ECI)                   | 62      | 0.1%   |
| YEA <sup>1</sup>                                      | 11      | 0.01%  |
| TAXUD                                                 | 1       | 0.001% |
| Total                                                 | 116,475 |        |

ESH Y

<sup>1</sup> Your Europe Advice (YEA) is also a cooperation partner of the EDCC. The EDCC transfers cases to YEA, however YEA was not an incoming chan nel for cases received by the EDCC until November 2014. In 2015, the EDCC transferred 2,587 enquiries to YEA (2.2% of the total volumes).

Origin of enquiries by specific service