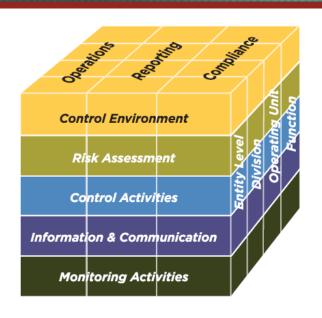

#### **COSO Guidance**

- Managing ESG Risks
- Managing Cyber Risk in a Digital Age
- Blockchain and Internal Control
- Managing Compliance Risks
- ERM for Cloud Computing
- Realize the Full Potential of Artificial Intelligence
- Enabling Organizational Agility