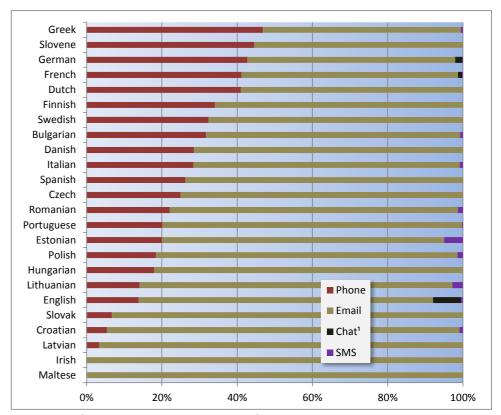

# **Enquiries by language and channel**

| Language   | SMS | Chat <sup>1</sup> | Phone | Email  | Total  |       |
|------------|-----|-------------------|-------|--------|--------|-------|
| Bulgarian  | 2   | -                 | 87    | 185    | 274    | 1.2%  |
| Croatian   | 1   | -                 | 6     | 105    | 112    | 0.5%  |
| Czech      | -   | -                 | 35    | 105    | 140    | 0.6%  |
| Danish     | -   | -                 | 36    | 90     | 126    | 0.6%  |
| Dutch      | -   | -                 | 277   | 399    | 676    | 3.0%  |
| English    | 56  | 855               | 1,595 | 9,010  | 11,516 | 51.8% |
| Estonian   | 1   | -                 | 4     | 15     | 20     | 0.1%  |
| Finnish    | -   | 1                 | 45    | 87     | 132    | 0.6%  |
| French     | 5   | 27                | 1,024 | 1,430  | 2,486  | 11.2% |
| German     | 3   | 40                | 903   | 1,165  | 2,111  | 9.5%  |
| Greek      | 2   | ı                 | 166   | 186    | 354    | 1.6%  |
| Hungarian  | -   | •                 | 23    | 105    | 128    | 0.6%  |
| Irish      | -   | 1                 | 1     | 3      | 3      | 0.01% |
| Italian    | 11  | -                 | 359   | 892    | 1,262  | 5.7%  |
| Latvian    | -   | •                 | 1     | 29     | 30     | 0.1%  |
| Lithuanian | 2   | -                 | 10    | 59     | 71     | 0.3%  |
| Maltese    | -   | -                 | -     | 3      | 3      | 0.01% |
| Polish     | 4   | 1                 | 53    | 230    | 287    | 1.3%  |
| Portuguese | 1   | ı                 | 78    | 308    | 387    | 1.7%  |
| Romanian   | 3   | 1                 | 51    | 177    | 231    | 1.0%  |
| Slovak     | -   | -                 | 6     | 83     | 89     | 0.4%  |
| Slovene    | -   | -                 | 41    | 51     | 92     | 0.4%  |
| Spanish    | -   | -                 | 370   | 1,040  | 1,410  | 6.3%  |
| Swedish    | -   | -                 | 97    | 202    | 299    | 1.3%  |
| Total      | 91  | 922               | 5,267 | 15,959 | 22,239 |       |

Proportion of enquiries, sorted by proportion of phone enquiries

<sup>&</sup>lt;sup>1</sup> Chat is only available in German, English and French.