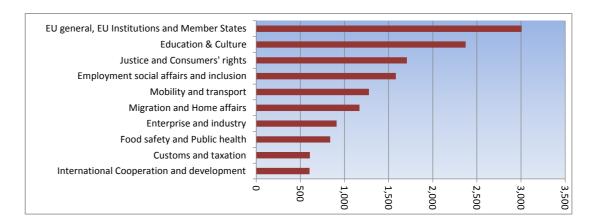

# **Enquiries by subject**

| Top 10 subjects                               | Enquiries |       |
|-----------------------------------------------|-----------|-------|
| EU general, EU Institutions and Member States | 3,007     | 13.5% |
| Education & Culture                           | 2,372     | 10.7% |
| Justice and Consumers' rights                 | 1,707     | 7.7%  |
| Employment social affairs and inclusion       | 1,581     | 7.1%  |
| Mobility and transport                        | 1,277     | 5.7%  |
| Migration and Home affairs                    | 1,170     | 5.3%  |
| Enterprise and industry                       | 910       | 4.1%  |
| Food safety and Public health                 | 837       | 3.8%  |
| Customs and taxation                          | 608       | 2.7%  |
| International Cooperation and development     | 604       | 2.7%  |
| Total                                         | 14,073    |       |