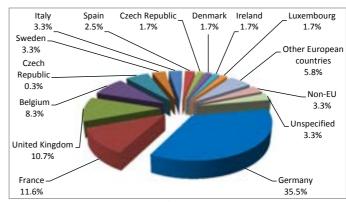

| TTIP           |           |
|----------------|-----------|
| Country        | Enquiries |
| Germany        | 43        |
| France         | 14        |
| United Kingdom | 13        |
| Belgium        | 10        |
| Austria        | 7         |
| Sweden         | 4         |
| Italy          | 4         |
| Spain          | 3         |
| Czech Republic | 2         |
| Denmark        | 2         |
| Ireland        | 2         |
| Luxembourg     | 2         |
| Portugal       | 1         |
| Finland        | 1         |
| Netherlands    | 1         |
| Romania        | 1         |
| Poland         | 1         |
| Slovenia       | 1         |
| Bulgaria       | 1         |
| Slovakia       | -         |
| Hungary        | -         |
| Cyprus         | -         |
| Poland         | -         |
| Estonia        | -         |
| Lithuania      | -         |
| Croatia        | -         |
| Malta          | -         |
| Latvia         | -         |
| Total EU       | 113       |
| Non-EU         | 4         |
| Unspecified    | 4         |
| Total          | 121       |

Cases related to the mediterranean refugee crisis by country of residence

Cases regarding the TTIP by country of residence

Cases regarding the terror attack in Paris by country of residence