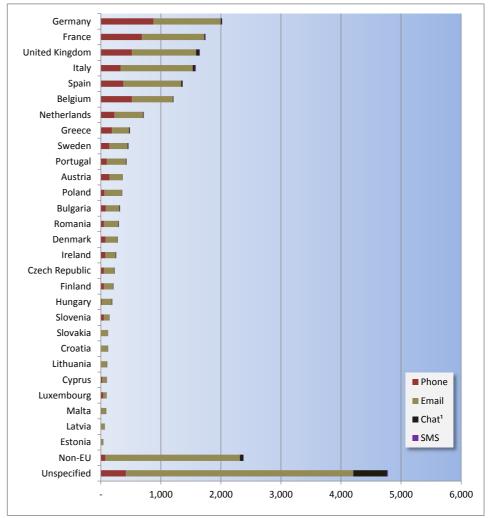

### **Enquiries by country and channel**

| Country               | SMS  | Chat <sup>1</sup> | Phone | Email  | Total  |       |
|-----------------------|------|-------------------|-------|--------|--------|-------|
| Germany               | 4    | 20                | 874   | 1,123  | 2,021  | •     |
| France                | 9    | 15                | 687   | 1,035  | 1,746  | •     |
| United Kingdom        | 11   | 54                | 517   | 1,070  | 1,652  | •     |
| Italy                 | 15   | 37                | 330   | 1,202  | 1,584  | •     |
| Spain                 | 1    | 24                | 378   | 961    | 1,364  |       |
| Belgium               | 4    | 9                 | 521   | 678    | 1,212  |       |
| Netherlands           | 6    | 11                | 230   | 471    | 718    |       |
| Greece                | 1    | 13                | 187   | 282    | 483    |       |
| Sweden                | 3    | 13                | 144   | 303    | 463    |       |
| Portugal              | -    | 12                | 100   | 319    | 431    |       |
| Austria               | -    | 7                 | 146   | 211    | 364    | •     |
| Poland                | 3    | 7                 | 61    | 288    | 359    | •     |
| Bulgaria              | 2    | 11                | 85    | 221    | 319    | •     |
| Romania               | 2    | 8                 | 52    | 238    | 300    | •     |
| Denmark               | -    | 9                 | 81    | 191    | 281    | •     |
| Ireland               | -    | 12                | 79    | 166    | 257    | •     |
| Czech Republic        | 1    | 8                 | 55    | 166    | 230    | •     |
| Finland               | 1    | 4                 | 54    | 153    | 212    | •     |
| Hungary               | 1    | 6                 | 16    | 167    | 190    | •     |
| Slovenia              | -    | 2                 | 54    | 90     | 146    |       |
| Slovakia              | 1    | -                 | 5     | 116    | 122    |       |
| Croatia               | 1    | 2                 | 12    | 105    | 120    |       |
| Lithuania             | -    | 6                 | 10    | 91     | 107    |       |
| Cyprus                | 1    | 2                 | 26    | 71     | 100    | •     |
| Luxembourg            | 1    | 1                 | 41    | 54     | 97     | •     |
| Malta                 | 3    | 7                 | 9     | 73     | 92     | •     |
| Latvia                | -    | 1                 | 11    | 54     | 66     | •     |
| Estonia               | -    | 1                 | 6     | 34     | 41     | •     |
| Total EU              | 71   | 302               | 4,771 | 9,933  | 15,077 | 67.8% |
|                       |      |                   |       |        |        |       |
| Non-EU                | 4    | 57                | 77    | 2,240  | 2,378  | 10.79 |
| Unspecified           | 16   | 563               | 419   | 3,786  | 4,784  | 21.5% |
| Grand Total           | 91   | 922               | 5,267 | 15,959 | 22,239 |       |
|                       | 0.4% | 4.1%              | 23.7% | 71.8%  |        | •     |
| Obsolete <sup>2</sup> | 231  | 244               | 2,632 | 2,429  | 5,536  | 19.9% |

Ranking of countries by share of phone calls, e-mail and chat

<sup>1</sup> On the chat channel, citizens are not asked to divulge their country of origin. The data is thus only available in relatively few cases and must be interpreted with care.