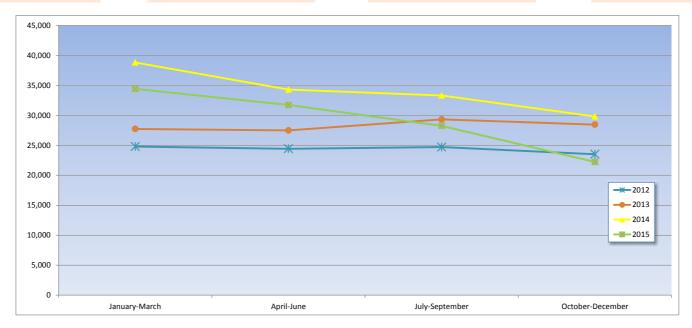

### Trends in the volumes of EDCC enquiries - year to year comparison

|                  |      |        | 2012   |       |        | 2013 |        |        |       | 2014    |      |        |        |       | 2015    |      |        |        |       |         |
|------------------|------|--------|--------|-------|--------|------|--------|--------|-------|---------|------|--------|--------|-------|---------|------|--------|--------|-------|---------|
| Month            | SMS  | Calls  | Emails | Chat  | TOTAL  | SMS  | Calls  | Emails | Chat  | TOTAL   | SMS  | Calls  | Emails | Chat  | TOTAL   | SMS  | Calls  | Emails | Chat  | TOTAL   |
| January-March    | 80   | 9,523  | 14,112 | 1,074 | 24,789 | 131  | 10,348 | 16,129 | 1,122 | 27,730  | 179  | 12,137 | 24,846 | 1,640 | 38,802  | 125  | 10,544 | 22,062 | 1,660 | 34,391  |
| April-June       | 81   | 9,055  | 14,453 | 839   | 24,428 | 111  | 10,164 | 15,863 | 1,341 | 27,479  | 155  | 10,819 | 21,832 | 1,485 | 34,291  | 101  | 9,745  | 20,266 | 1,609 | 31,721  |
| July-September   | 82   | 9,319  | 14,467 | 850   | 24,718 | 124  | 9,991  | 17,762 | 1,449 | 29,326  | 148  | 10,612 | 21,056 | 1,490 | 33,306  | 127  | 8,233  | 18,929 | 950   | 28,239  |
| October-December | 104  | 8,759  | 13,686 | 970   | 23,519 | 144  | 8,932  | 18,188 | 1,191 | 28,455  | 153  | 8,751  | 19,377 | 1,539 | 29,820  | 91   | 5,267  | 15,959 | 922   | 22,239  |
| TOTAL            | 347  | 36,656 | 56,718 | 3,733 | 97,454 | 510  | 39,435 | 67,942 | 5,103 | 112,990 | 635  | 42,319 | 87,111 | 6,154 | 136,219 | 444  | 33,789 | 77,216 | 5,141 | 116,590 |
|                  | 0.4% | 37.6%  | 58.2%  | 3.8%  |        | 0.5% | 34.9%  | 60.1%  | 4.5%  |         | 0.5% | 31.1%  | 63.9%  | 4.5%  |         | 0.4% | 29.0%  | 66.2%  | 4.4%  |         |