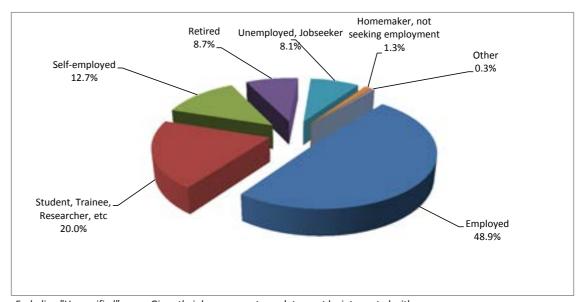

# Enquiries by economic category, if known

| Economic category                 | Enquiries |       |
|-----------------------------------|-----------|-------|
| Employed                          | 4,440     | 20.0% |
| Student, Trainee, Researcher, etc | 1,815     | 8.2%  |
| Self-employed                     | 1,148     | 5.2%  |
| Retired                           | 788       | 3.5%  |
| Unemployed, Jobseeker             | 737       | 3.3%  |
| Homemaker, not seeking employment | 115       | 0.5%  |
| Other                             | 28        | 0.1%  |
| Unspecified                       | 13,168    | 59.2% |
| Total                             | 22,239    |       |

Excluding "Unspecified" cases. Given their large percentage, data must be interpreted with care.