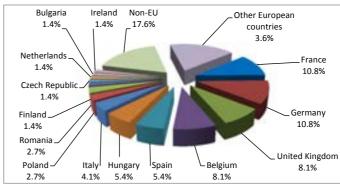

| Country        |           |  |  |  |  |  |  |  |
|----------------|-----------|--|--|--|--|--|--|--|
| Country        | Enquiries |  |  |  |  |  |  |  |
| France         | 8         |  |  |  |  |  |  |  |
| Germany        | 8         |  |  |  |  |  |  |  |
| United Kingdom | 6         |  |  |  |  |  |  |  |
| Belgium        | 6         |  |  |  |  |  |  |  |
| Spain          | 4         |  |  |  |  |  |  |  |
| Hungary        | 4         |  |  |  |  |  |  |  |
| Italy          | 3         |  |  |  |  |  |  |  |
| Poland         | 2         |  |  |  |  |  |  |  |
| Romania        | 2         |  |  |  |  |  |  |  |
| Finland        | 1         |  |  |  |  |  |  |  |
| Czech Republic | 1         |  |  |  |  |  |  |  |
| Netherlands    | 1         |  |  |  |  |  |  |  |
| Bulgaria       | 1         |  |  |  |  |  |  |  |
| Ireland        | 1         |  |  |  |  |  |  |  |
| Latvia         | -         |  |  |  |  |  |  |  |
| Lithuania      | -         |  |  |  |  |  |  |  |
| Austria        | -         |  |  |  |  |  |  |  |
| Portugal       | -         |  |  |  |  |  |  |  |
| Luxembourg     | -         |  |  |  |  |  |  |  |
| Cyprus         | -         |  |  |  |  |  |  |  |
| Bulgaria       | -         |  |  |  |  |  |  |  |
| Romania        | -         |  |  |  |  |  |  |  |
| Greece         | -         |  |  |  |  |  |  |  |
| Estonia        | -         |  |  |  |  |  |  |  |
| Croatia        | -         |  |  |  |  |  |  |  |
| Finland        | -         |  |  |  |  |  |  |  |
| Malta          | -         |  |  |  |  |  |  |  |
| Denmark        | -         |  |  |  |  |  |  |  |
| Total EU       | 48        |  |  |  |  |  |  |  |
| Non-EU         | 13        |  |  |  |  |  |  |  |
| Unspecified    | 13        |  |  |  |  |  |  |  |
| Total          | 74        |  |  |  |  |  |  |  |

Cases related to the mediterranean refugee crisis by country of residence

Cases regarding the TTIP by country of residence

Cases regarding the terror attack in Paris by country of residence