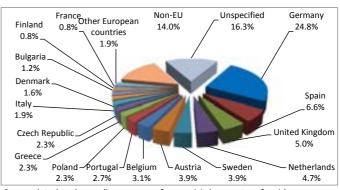

### Selected hot topics by country

| Mediterranean refugee crisis |           |  |  |  |  |  |  |
|------------------------------|-----------|--|--|--|--|--|--|
| Country                      | Enquiries |  |  |  |  |  |  |
| Germany                      | 64        |  |  |  |  |  |  |
| Spain                        | 17        |  |  |  |  |  |  |
| United Kingdom               | 13        |  |  |  |  |  |  |
| Netherlands                  | 12        |  |  |  |  |  |  |
| Sweden                       | 10        |  |  |  |  |  |  |
| Austria                      | 10        |  |  |  |  |  |  |
| Belgium                      | 8         |  |  |  |  |  |  |
| Portugal                     | 7         |  |  |  |  |  |  |
| Poland                       | 6         |  |  |  |  |  |  |
| Greece                       | 6         |  |  |  |  |  |  |
| Czech Republic               | 6         |  |  |  |  |  |  |
| Italy                        | 5         |  |  |  |  |  |  |
| Denmark                      | 4         |  |  |  |  |  |  |
| Bulgaria                     | 3         |  |  |  |  |  |  |
| Finland                      | 2         |  |  |  |  |  |  |
| France                       | 2         |  |  |  |  |  |  |
| Slovenia                     | 1         |  |  |  |  |  |  |
| Slovakia                     | 1         |  |  |  |  |  |  |
| Estonia                      | 1         |  |  |  |  |  |  |
| Hungary                      | 1         |  |  |  |  |  |  |
| Ireland                      | 1         |  |  |  |  |  |  |
| Malta                        | -         |  |  |  |  |  |  |
| Romania                      | -         |  |  |  |  |  |  |
| Croatia                      | -         |  |  |  |  |  |  |
| Latvia                       | -         |  |  |  |  |  |  |
| Cyprus                       | -         |  |  |  |  |  |  |
| Luxembourg                   | -         |  |  |  |  |  |  |
| Lithuania                    | -         |  |  |  |  |  |  |
| Total EU                     | 180       |  |  |  |  |  |  |
| Non-EU                       | 36        |  |  |  |  |  |  |
| Unspecified                  | 42        |  |  |  |  |  |  |
| Total                        | 258       |  |  |  |  |  |  |
|                              |           |  |  |  |  |  |  |

Cases related to the mediterranean refugee crisis by country of residence

Cases regarding the TTIP by country of residence

Cases regarding the terror attack in Paris by country of residence