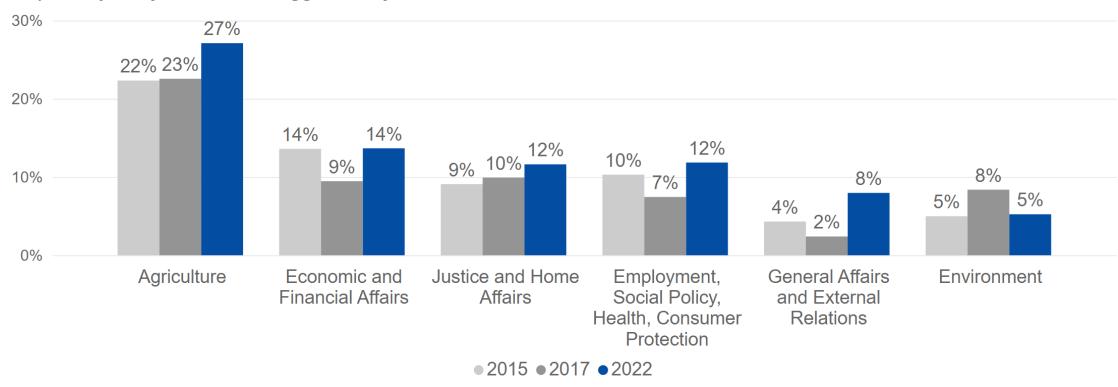

### Replies by Institution

### Replies by Institution

Number of Replies by Institution and Year