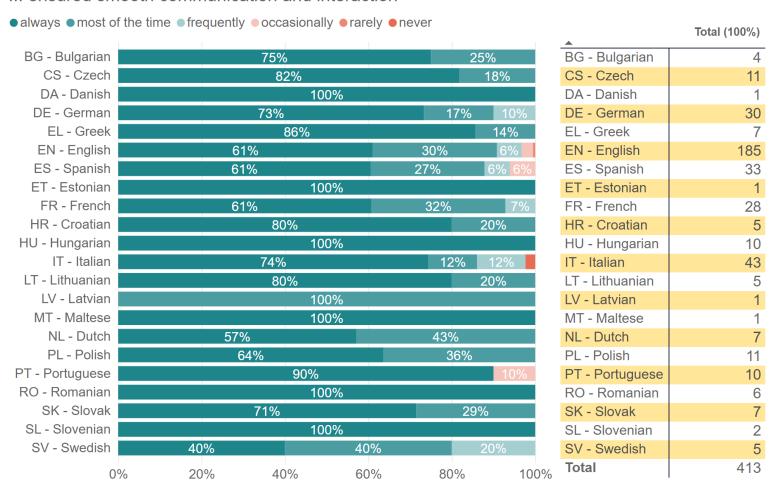

#### Notes:

Totals indicated on the following slides might differ because nonrespondents to certain questions were not considered unless marked otherwise.

We do not know all characteristics of the participants to the meetings and in particular have no information on their actual breakdown by language or subject area. It is thus not possible to determine the level of representativeness of the satisfaction rates by subject area and language of interpretation.