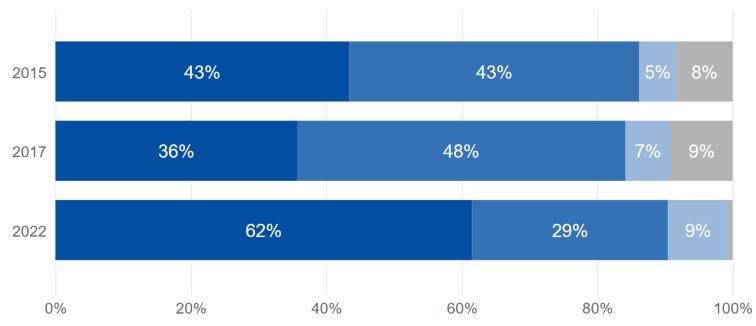

| 51                              |
| Security and Law Enforcement                           |           |                                 |      |                                 | 88%       | 9                               |
| Telecommunications                                     | 87%       | 46                              | 82%  | 53                              | 100%      | 6                               |
| Transports                                             | 94%       | 172                             | 87%  | 190                             | 92%       | 16                              |



#### Frequency Meetings with Interpretation

How often do you attend meetings with interpretation?

More than 10 times a year ● 2-10 times a year ● Once a year or less ● No answer



2022 - How often do you attend meetings with interpretation?

|                           | %    | Replies |
|---------------------------|------|---------|
|                           |      | •       |
| More than 10 times a year | 62%  | 270     |
| 2-10 times a year         | 29%  | 127     |
| Once a year or less       | 9%   | 39      |
| No answer                 | 1%   | 3       |
| Total                     | 100% | 439     |



### Replies by Institution 2022





#### How did you participate in the meeting today?





In-person / Online Participants by Institution



#### Satisfaction In-Person vs Online Meeting Participants 2022

Satisfaction of In-person and Online Participants





### Satisfaction by Language 2022

Satisfaction - English is Language of Interpretation



Sat