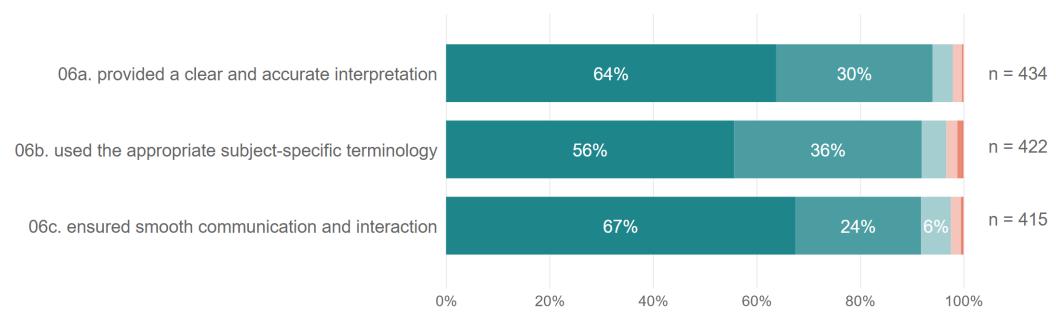

| •       |
| More than 10 times a year | 62%  | 270     |
| 2-10 times a year         | 29%  | 127     |
| Once a year or less       | 9%   | 39      |
| No answer                 | 1%   | 3       |
| Total                     | 100% | 439     |



### Replies by Institution 2022





#### How did you participate in the meeting today?





In-person / Online Participants by Institution



#### Satisfaction In-Person vs Online Meeting Participants 2022

Satisfaction of In-person and Online Participants





### Satisfaction by Language 2022

Satisfaction - English is Language of Interpretation



Satisfaction - Other Languages of Interpretation





#### Satisfaction by Institution 2022





### Delivery and Content 2022

Specifically, the interpreters I most listened to today ...







#### Influence of Content and Delivery on Satisfaction 2022





#### The interpreters I most listened to today ...

... provided a clear and accurate interpretation





#### The interpreters I most listened to today ...

... used the appropriate subject-specific terminology





### The interpreters I most listened to today ...

... ensured smooth communication and interaction





#### Usefulness Interpretation 2022

All languages - In multilingual meetings, how useful is it for you ...





#### Usefulness Interpretation 2022





Other languages - In multilingual meetings, how useful is it for you ...





#### In multilingual meetings, how useful is it for you to ...

... be able to speak your mother tongue?



... listen to interpretation into your mother tongue?





#### Comme