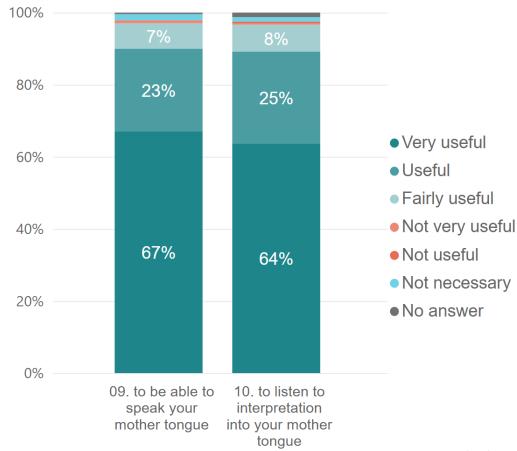

on - Other Languages of Interpretation





#### Satisfaction by Institution 2022





### Delivery and Content 2022

Specifically, the interpreters I most listened to today ...







#### Influence of Content and Delivery on Satisfaction 2022





#### The interpreters I most listened to today ...

... provided a clear and accurate interpretation





#### The interpreters I most listened to today ...

... used the appropriate subject-specific terminology





### The interpreters I most listened to today ...

... ensured smooth communication and interaction





#### Usefulness Interpretation 2022

All languages - In multilingual meetings, how useful is it for you ...





#### Usefulness Interpretation 2022





Other languages - In multilingual meetings, how useful is it for you ...





#### In multilingual meetings, how useful is it for you to ...

... be able to speak your mother tongue?



... listen to interpretation into your mother tongue?





#### Comments 2022

- Comments by 83 respondents
- Mix of positive comments and criticism
- Terminology Positive and negative comments
- Technical issues linked to online / hybrid meetings
- Non-availability of smaller languages
- Awareness for difficulties faced by interpreters

"Excellent! A big thank you to the interpreters"

"Sometimes the translation was not clear on technical aspects of the speech."

"A bit of a mix up with terminology [...] was also due to the speed of speakers."

"Direct hints to participants on how to improve the interpretation were very helpful!"



#### Comments 2022

#### **Positive remarks**