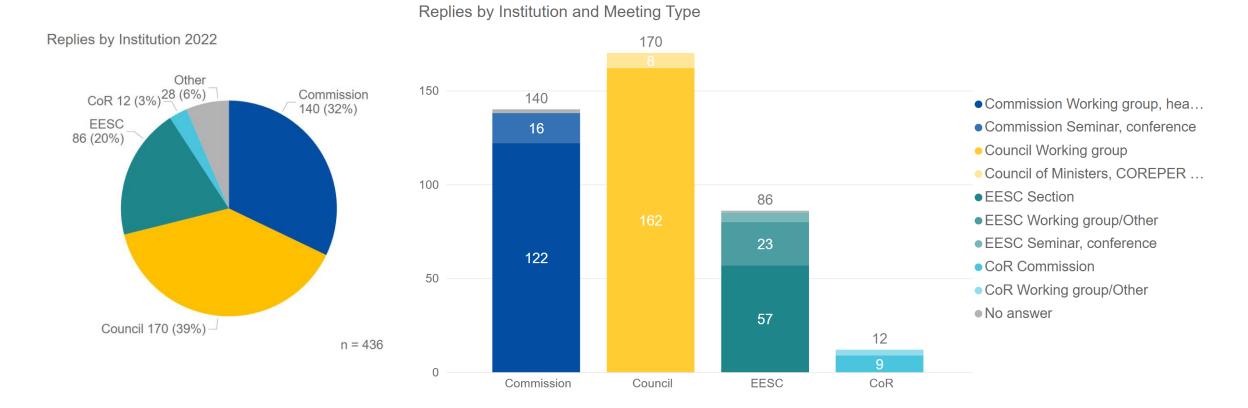

### Replies by Institution

### Replies by Institution

Number of Replies by Institution and Year