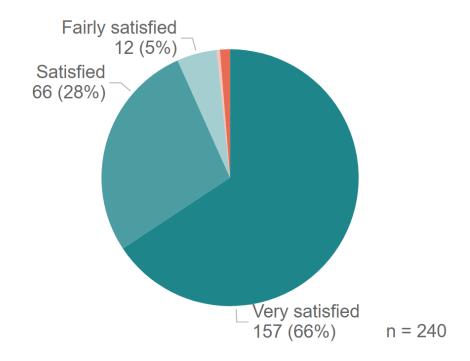

interpretation?

|                           | %    | Replies |
|---------------------------|------|---------|
|                           |      | •       |
| More than 10 times a year | 62%  | 270     |
| 2-10 times a year         | 29%  | 127     |
| Once a year or less       | 9%   | 39      |
| No answer                 | 1%   | 3       |
| Total                     | 100% | 439     |



### Replies by Institution 2022





#### How did you participate in the meeting today?





In-person / Online Participants by Institution



#### Satisfaction In-Person vs Online Meeting Participants 2022

Satisfaction of In-person and Online Participants





### Satisfaction by Language 2022

Satisfaction - English is Language of Interpretation



Satisfaction - Other Languages of Interpretation





#### Satisfaction by Institution 2022





### Delivery and Content 2022

Specifically, the interpreters I most listened to today ...







#### Influence of Content and Delivery on Satisfaction 2022





#### The interpreters I most listened to today ...

... provided a clear and accurate interpretation





#### The interpreters I most listened to today ...

... used the appropriate subject-specific terminology





### The interpreters I most listened to today ...

... ensured smooth communication and interaction





#### Usefulness Interpretation 2022

All languages - In multilingual meetings, how useful is it for you ...





#### Usefulness Interpretation 2022





Other languages - In multilingual meetings, how useful is it for you ...





#### In multilingual meetings, how u