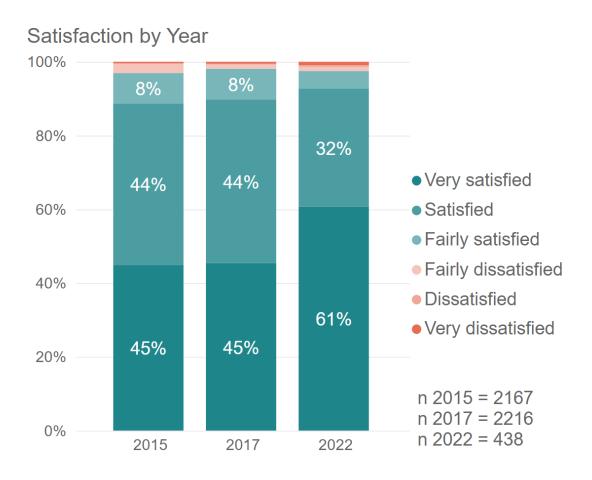

| Questionnaires printed | 28,500 | 26,315         | 0    |
| Sheets printed         | 57,000 | 52,630         | 0    |
| Sheets thrown away     | 36,260 | no information | 0    |

#### Notes:

Totals indicated on the following slides might differ because nonrespondents to certain questions were not considered unless marked otherwise.

We do not know all characteristics of the participants to the meetings and in particular have no information on their actual breakdown by language or subject area. It is thus not possible to determine the level of representativeness of the satisfaction rates by subject area and language of interpretation.

<sup>&</sup>lt;sup>1</sup>The survey was run in some Europol meetings but there were no replies.

#### Satisfaction Rates







#### Satisfaction Rates





### Replies by Institution





### Replies by Institution

Number of Replies by Institution and Year







### Replies by Language of Interpretation

Replies by Language of Interpretation

| 201   | 5                                                                                                      | 2017                                                                                                                                                                                                      |