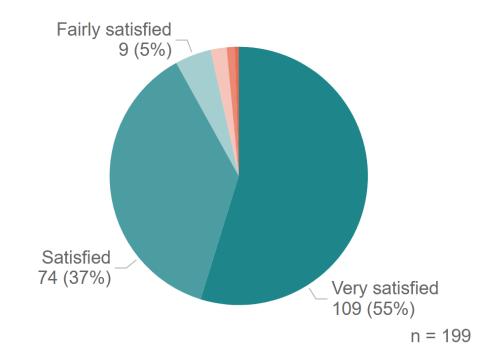

wer



2022 - How often do you attend meetings with interpretation?

|                           | %    | Replies |
|---------------------------|------|---------|
|                           |      | •       |
| More than 10 times a year | 62%  | 270     |
| 2-10 times a year         | 29%  | 127     |
| Once a year or less       | 9%   | 39      |
| No answer                 | 1%   | 3       |
| Total                     | 100% | 439     |



### Replies by Institution 2022





#### How did you participate in the meeting today?





In-person / Online Participants by Institution



#### Satisfaction In-Person vs Online Meeting Participants 2022

Satisfaction of In-person and Online Participants





### Satisfaction by Language 2022

Satisfaction - English is Language of Interpretation



Satisfaction - Other Languages of Interpretation





#### Satisfaction by Institution 2022





### Delivery and Content 2022

Specifically, the interpreters I most listened to today ...







#### Influence of Content and Delivery on Satisfaction 2022





#### The interpreters I most listened to today ...

... provided a clear and accurate interpretation





#### The interpreters I most listened to today ...

... used the appropriate subject-specific terminology





### The interpreters I most listened to today ...

... ensured smooth communication and interaction





#### Usefulness Interpretation 2022

All languages - In multilingual meetings, how useful is it for you ...





#### Usefulness Interpretation 2022





Other languages - In multilingual meetings, how useful is it f