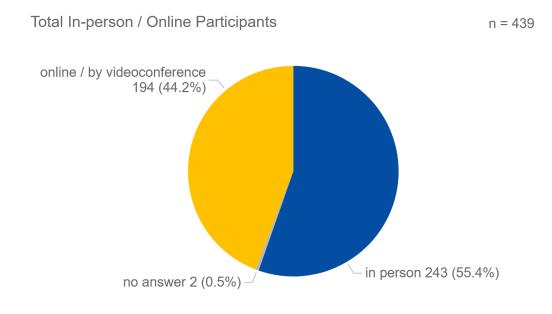

| 190                             | 92%       | 16                              |



#### Frequency Meetings with Interpretation

How often do you attend meetings with interpretation?

More than 10 times a year ● 2-10 times a year ● Once a year or less ● No answer



2022 - How often do you attend meetings with interpretation?

|                           | %    | Replies |
|---------------------------|------|---------|
|                           |      | •       |
| More than 10 times a year | 62%  | 270     |
| 2-10 times a year         | 29%  | 127     |
| Once a year or less       | 9%   | 39      |
| No answer                 | 1%   | 3       |
| Total                     | 100% | 439     |



### Replies by Institution 2022





#### How did you participate in the meeting today?





In-person / Online Participants by Institution



#### Satisfaction In-Person vs Online Meeting Participants 2022

Satisfaction of In-person and Online Participants





### Satisfaction by Language 2022

Satisfaction - English is Language of Interpretation



Satisfaction - Other Languages of Interpretation





#### Satisfaction by Institution 2022





### Delivery and Content 2022

Specifically, the interpreters I most listened to today ...







#### Influence of Content and Delivery on Satisfaction 2022





#### The interpreters I most listened to today ...

... provided a clear and accurate interpretation





#### The interpreters I most listened to today ...

... used the appropriate subject-specific terminology





### The interpreters I most listened to today ...

... ens