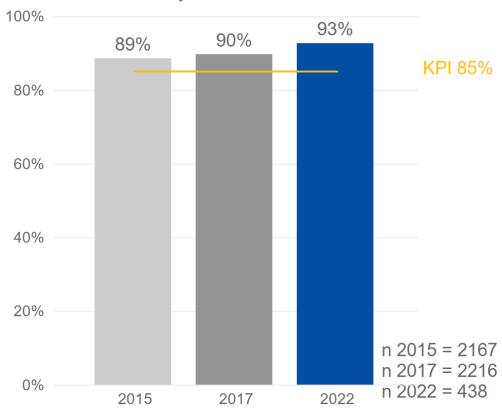

|                |      |
| Questionnaires printed | 28,500 | 26,315         | 0    |
| Sheets printed         | 57,000 | 52,630         | 0    |
| Sheets thrown away     | 36,260 | no information | 0    |

#### Notes:

Totals indicated on the following slides might differ because nonrespondents to certain questions were not considered unless marked otherwise.

We do not know all characteristics of the participants to the meetings and in particular have no information on their actual breakdown by language or subject area. It is thus not possible to determine the level of representativeness of the satisfaction rates by subject area and language of interpretation.

<sup>&</sup>lt;sup>1</sup>The survey was run in some Europol meetings but there were no replies.

#### Satisfaction Rates







#### Satisfaction Rates





### Replies by Institution





### Replies by Institution

Number of Replies by Institution and Year







### Replies by Language of Interpretation

Replies by Language of Interpretation

| 201   | 5                                                                                                      | 2017                                                                                                                                                                                                      |