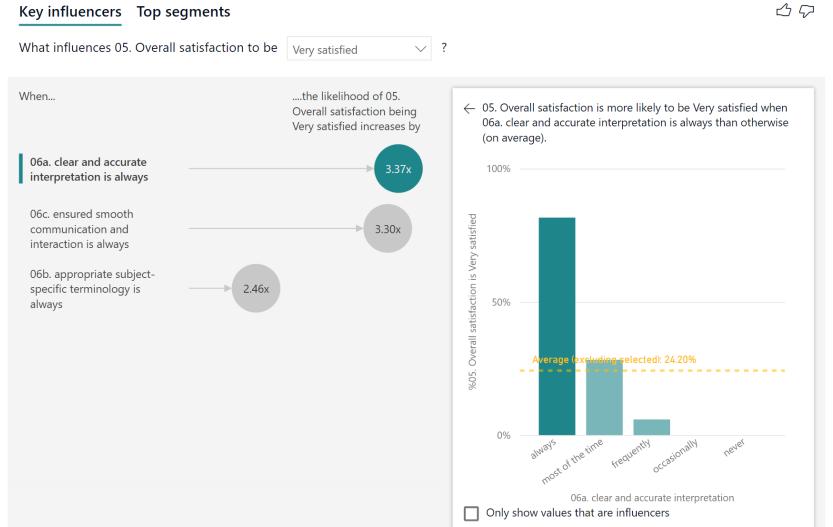

2-10 times a year         | 29%  | 127     |
| Once a year or less       | 9%   | 39      |
| No answer                 | 1%   | 3       |
| Total                     | 100% | 439     |



### Replies by Institution 2022





#### How did you participate in the meeting today?





In-person / Online Participants by Institution



#### Satisfaction In-Person vs Online Meeting Participants 2022

Satisfaction of In-person and Online Participants





### Satisfaction by Language 2022

Satisfaction - English is Language of Interpretation



Satisfaction - Other Languages of Interpretation





#### Satisfaction by Institution 2022





### Delivery and Content 2022

Specifically, the interpreters I most listened to today ...







#### Influence of Content and Delivery on Satisfaction 2022





#### The interpreters I most listened to today ...

... provided a clear and accurate interpretation





#### The interpreters I most listened to today ...

... used the appropriate subject-specific terminology





### The interpreters I most listened to today ...

... ensured smooth communication and interaction





#### Usefulness Interpretation 2022

All languages - In multilingual meetings, how useful is it for you ...





#### Usefulness Interpretation 2022





Other languages - In multilingual meetings, how useful is it for you ...





#### In multilingual meetings, how useful is it for you to ...

... be able to speak your mother tongue?



... listen to interpretation into your mother tongue?





#### Comments 2022

- Comments by 83 respondents
- Mix of positive comments