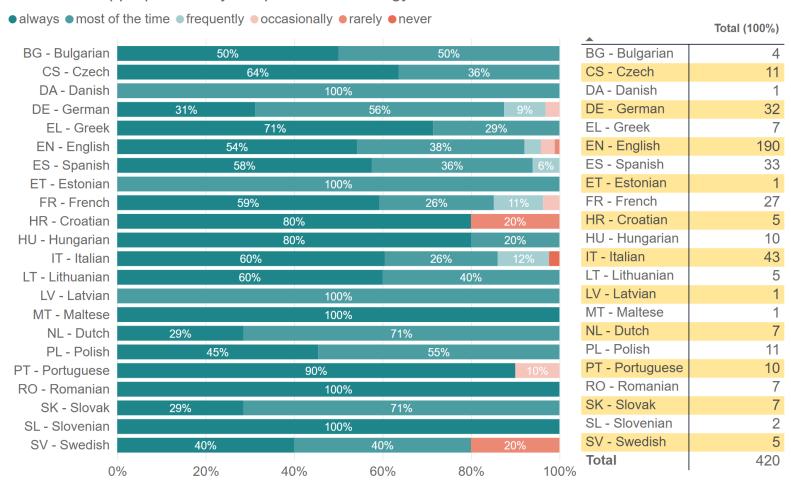

#### Notes:

Totals indicated on the following slides might differ because nonrespondents to certain questions were not considered unless marked otherwise.

We do not know all characteristics of the participants to the meetings and in particular have no information on their actual breakdown by language or subject area. It is thus not possible to determine the level of representativeness of the satisfaction rates by subject area and language of interpretation.