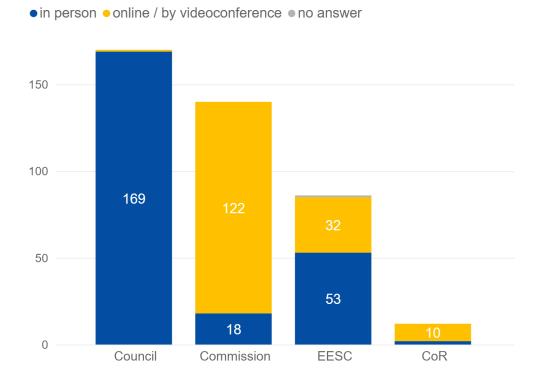

| 190                             | 92%       | 16                              |



#### Frequency Meetings with Interpretation

How often do you attend meetings with interpretation?

More than 10 times a year ● 2-10 times a year ● Once a year or less ● No answer



2022 - How often do you attend meetings with interpretation?

|                           | %    | Replies |
|---------------------------|------|---------|
|                           |      | •       |
| More than 10 times a year | 62%  | 270     |
| 2-10 times a year         | 29%  | 127     |
| Once a year or less       | 9%   | 39      |
| No answer                 | 1%   | 3       |
| Total                     | 100% | 439     |



### Replies by Institution 2022





#### How did you participate in the meeting today?





In-person / Online Participants by Institution



#### Satisfaction In-Person vs Online Meeting Participants 2022

Satisfaction of In-person and Online Participants





### Satisfaction by Language 2022

Satisfaction - English is Language of Interpretation



Satisfaction - Other Languages of Interpretation





#### Satisfaction by Institution 2022





### Delivery and Content 2022

Specifically, the interpreters I most listened to today ...







#### Influence of Content and Delivery on Satisfaction 2022





#### The interpreters I most listened to today ...

... provided a clear and accurate interpretation





#### The interpreters I most listened to today ...

... used the appropriate subject-specific terminology





### The interpreters I most listened to today ...

... ensur