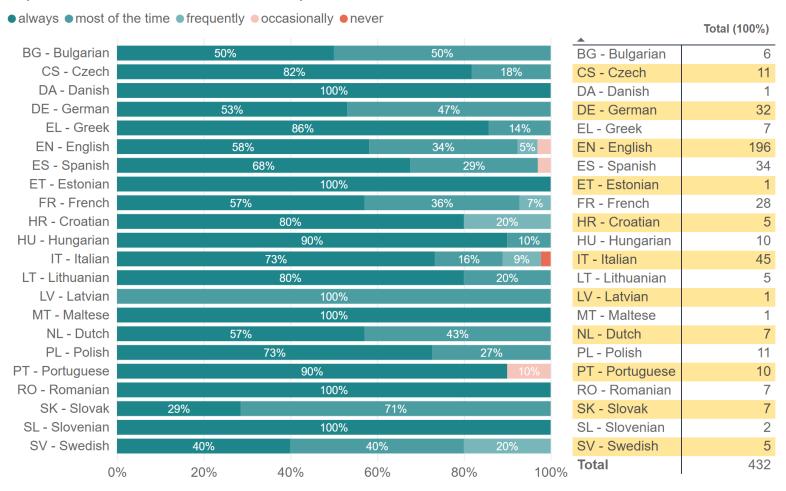

#### Notes:

Totals indicated on the following slides might differ because nonrespondents to certain questions were not considered unless marked otherwise.

We do not know all characteristics of the participants to the meetings and in particular have no information on their actual breakdown by language or subject area. It is thus not possible to determine the level of representativeness of the satisfaction rates by subject area and language of interpretation.