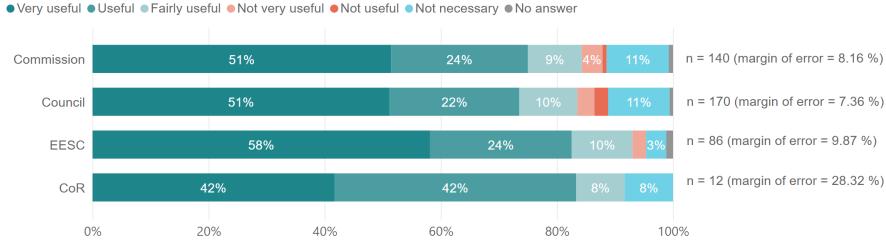

today ...







#### Influence of Content and Delivery on Satisfaction 2022





#### The interpreters I most listened to today ...

... provided a clear and accurate interpretation





#### The interpreters I most listened to today ...

... used the appropriate subject-specific terminology





### The interpreters I most listened to today ...

... ensured smooth communication and interaction





#### Usefulness Interpretation 2022

All languages - In multilingual meetings, how useful is it for you ...





#### Usefulness Interpretation 2022





Other languages - In multilingual meetings, how useful is it for you ...





#### In multilingual meetings, how useful is it for you to ...

... be able to speak your mother tongue?



... listen to interpretation into your mother tongue?





#### Comments 2022

- Comments by 83 respondents
- Mix of positive comments and criticism
- Terminology Positive and negative comments
- Technical issues linked to online / hybrid meetings
- Non-availability of smaller languages
- Awareness for difficulties faced by interpreters

"Excellent! A big thank you to the interpreters"

"Sometimes the translation was not clear on technical aspects of the speech."

"A bit of a mix up with terminology [...] was also due to the speed of speakers."

"Direct hints to participants on how to improve the interpretation were very helpful!"



#### Comments 2022

#### **Positive remarks**

- √ acknowledgement of importance of interpretation
  - ✓ shows the EU's diversity
  - √ crucial for good communication
- ✓ excellent quality of interpretation
- √ go