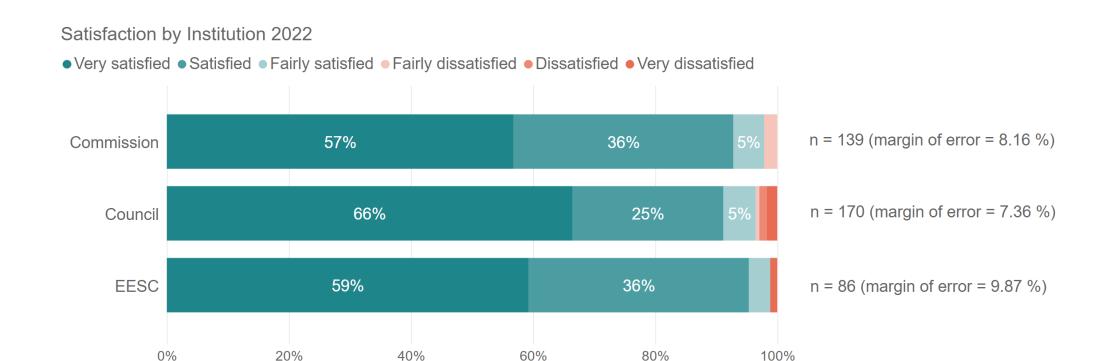

### Replies by Institution

### Replies by Institution

Number of Replies by Institution and Year