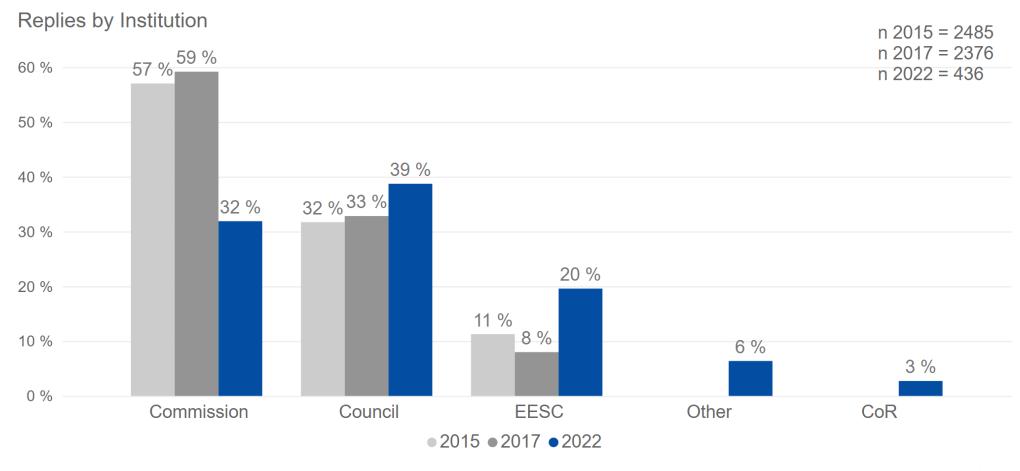

### Replies by Institution

### Replies by Institution

Number of Replies by Institution and Year