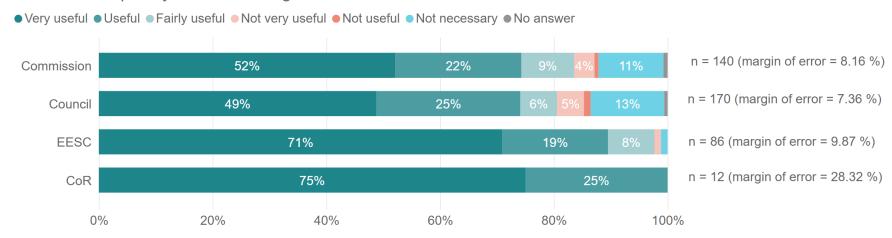

### Replies by Institution

### Replies by Institution

Number of Replies by Institution and Year