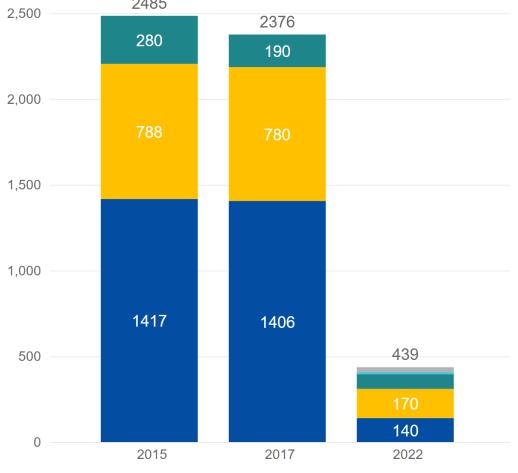

#### Overview CSS 2015, 2017 and 2022

|                                        | 2015   | 2017   | 2022   |
|----------------------------------------|--------|--------|--------|
|                                        | _      |        |        |
| Estimated Population                   | 18,214 | 12,590 | 9,640  |
| Replies                                | 2,485  | 2,376  | 439    |
| Meetings                               | 320    | 230    | 213    |
|                                        |        |        |        |
|                                        | 2015   | 2017   | 2022   |
| ▼                                      |        |        |        |
| Response rate                          | 13.6 % | 18.9 % | 4.55 % |
| Margin of error (Confidence level 95%) | 1.8 %  | 1.8 %  | 4.57 % |