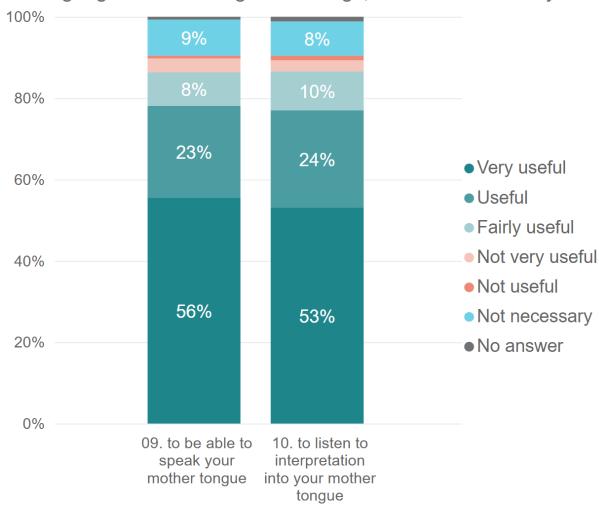

Participants





### Satisfaction by Language 2022

Satisfaction - English is Language of Interpretation



Satisfaction - Other Languages of Interpretation





#### Satisfaction by Institution 2022





### Delivery and Content 2022

Specifically, the interpreters I most listened to today ...







#### Influence of Content and Delivery on Satisfaction 2022





#### The interpreters I most listened to today ...

... provided a clear and accurate interpretation





#### The interpreters I most listened to today ...

... used the appropriate subject-specific terminology





### The interpreters I most listened to today ...

... ensured smooth communication and interaction





#### Usefulness Interpretation 2022

All languages - In multilingual meetings, how useful is it for you ...





#### Usefulness Interpretation 2022





Other languages - In multilingual meetings, how useful is it for you ...





#### In multilingual meetings, how useful is it for you to ...

... be able to speak your mother tongue?



... listen to interpretation into your mother tongue?





#### Comments 2022

- Comments by 83 respondents
- Mix of positive comments and criticism
- Terminology Positive and negative comments
- Technical issues linked to online / hybrid meetings
- Non-availability of smaller languages
- Awareness for difficulties faced by interpreters

"Excellent! A big thank you to the interpreters"

"Sometimes the translation was not clear on technical aspects of the speech."

"A bit of a mix up with terminology [...] was also due to the speed of speakers."

"Direct hints to