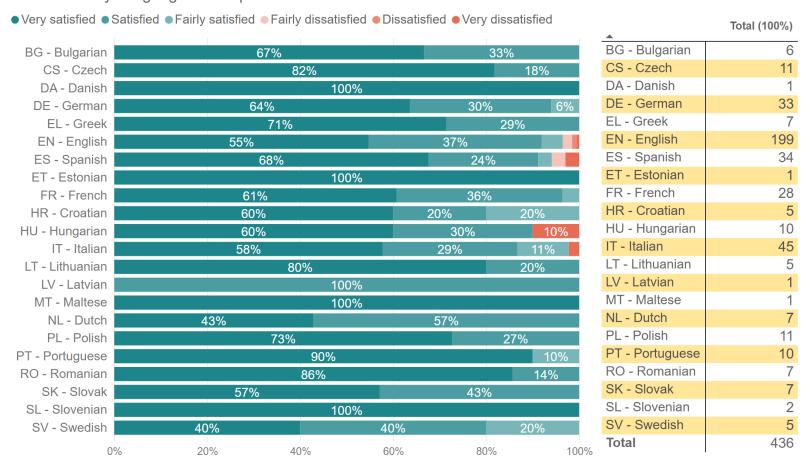

192         7.1%         168         6.4%           1.0%         24         0.8%         19         2.5%           1.2%         30         0.8%         19         2.5%           0.5%         12         0.5%         13         2.3%           1.4%         35         1.9%         45         2.3%           1.9%         46         1.8%         43         1.6%           1.6%         40         2.0%         48         1.6%           0.8%         19         1.0%         23         1.6%           0.4%         10         0.5%         12         1.6%           0.4%         10         0.5%         12         1.6%           0.6%         16         0.8%         18         1.1%           0.6%         16 |



### Satisfaction by Language of Interpretation

#### Satisfaction by Language of Interpretation





### Replies by Subject Area of Meeting

Replies by Subject Area of Meeting

|                                                        | 2015 |     | 2017 |     | 2022 |     |
|--------------------------------------------------------|------|-----|------|-----|------|-----|
|                                                        | %    | n°  | %    | n°  | %    | n°  |
| Agriculture                                            | 22%  | 555 | 23%  | 536 | 27%  | 119 |
| Competitiveness, Internal Market                       | 6%   | 161 | 7%   | 161 | 5%   | 24  |
| Economic and Financial Affairs                         | 14%  | 338 | 9%   | 225 | 14%  | 60  |
| Education, Youth and Culture                           | 0%   | 5   | 1%   | 35  | 4%   | 16  |
| Employment, Social Policy, Healt