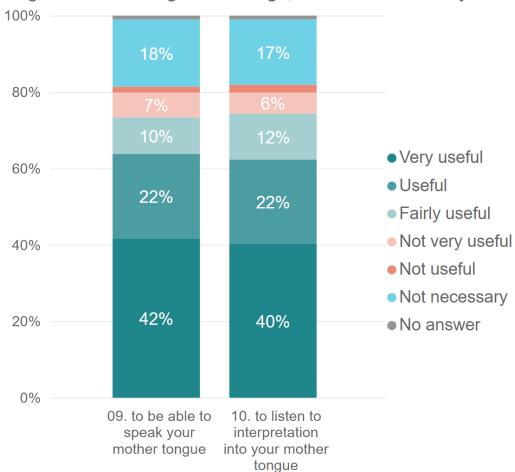

age 2022

Satisfaction - English is Language of Interpretation



Satisfaction - Other Languages of Interpretation





#### Satisfaction by Institution 2022





### Delivery and Content 2022

Specifically, the interpreters I most listened to today ...







#### Influence of Content and Delivery on Satisfaction 2022





#### The interpreters I most listened to today ...

... provided a clear and accurate interpretation





#### The interpreters I most listened to today ...

... used the appropriate subject-specific terminology





### The interpreters I most listened to today ...

... ensured smooth communication and interaction





#### Usefulness Interpretation 2022

All languages - In multilingual meetings, how useful is it for you ...





#### Usefulness Interpretation 2022





Other languages - In multilingual meetings, how useful is it for you ...





#### In multilingual meetings, how useful is it for you to ...

... be able to speak your mother tongue?



... listen to interpretation into your mother tongue?





#### Comments 2022

- Comments by 83 respondents
- Mix of positive comments and criticism
- Terminology Positive and negative comments
- Technical issues linked to online / hybrid meetings
- Non-availability of smaller languages
- Awareness for difficulties faced by interpreters

"Excellent! A big thank you to the interpreters"

"Sometimes the translation was not clear on technical aspects of the speech."

"A bit of a mix up with terminology [...] was also due to the speed of speakers."

"Direct hints to participants on how to improve the interpre