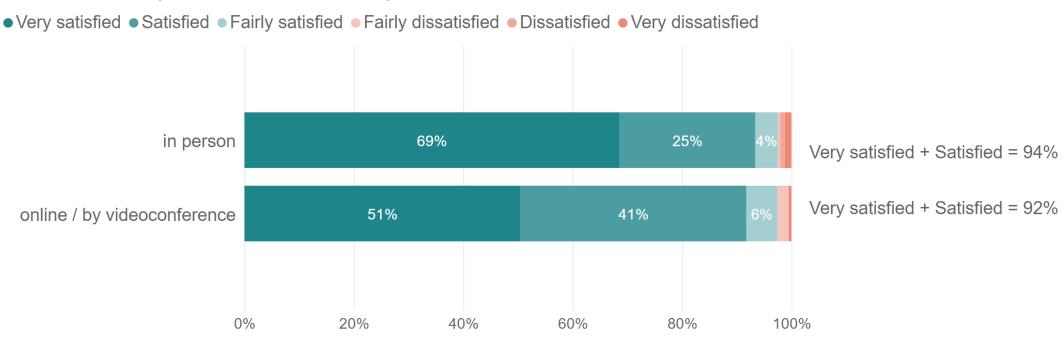

interpretation?

More than 10 times a year ● 2-10 times a year ● Once a year or less ● No answer



2022 - How often do you attend meetings with interpretation?

|                           | %    | Replies |
|---------------------------|------|---------|
|                           |      | •       |
| More than 10 times a year | 62%  | 270     |
| 2-10 times a year         | 29%  | 127     |
| Once a year or less       | 9%   | 39      |
| No answer                 | 1%   | 3       |
| Total                     | 100% | 439     |



### Replies by Institution 2022





#### How did you participate in the meeting today?





In-person / Online Participants by Institution



#### Satisfaction In-Person vs Online Meeting Participants 2022

Satisfaction of In-person and Online Participants





### Satisfaction by Language 2022

Satisfaction - English is Language of Interpretation



Satisfaction - Other Languages of Interpretation





#### Satisfaction by Institution 2022





### Delivery and Content 2022

Specifically, the interpreters I most listened to today ...







#### Influence of Content and Delivery on Satisfaction 2022





#### The interpreters I most listened to today ...

... provided a clear and accurate interpretation





#### The interpreters I most listened to today ...

... used the appropriate subject-specific terminology





### The interpreters I most listened to today ...

... ensured smooth communication and interaction





#### Usefulness Interpretation 2022

All languages - In multilingual meetings, how useful is it for you ...





#### Usefu