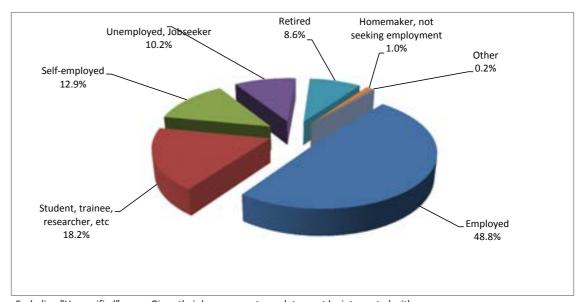

# Enquiries by economic category, if known

| Economic category                 | Enquiries |       |
|-----------------------------------|-----------|-------|
| Employed                          | 5,175     | 17.4% |
| Student, trainee, researcher, etc | 1,928     | 6.5%  |
| Self-employed                     | 1,370     | 4.6%  |
| Unemployed, Jobseeker             | 1,084     | 3.6%  |
| Retired                           | 911       | 3.1%  |
| Homemaker, not seeking employment | 111       | 0.4%  |
| Other                             | 25        | 0.1%  |
| Unspecified                       | 19,216    | 64.4% |
| Total                             | 29,820    |       |

Excluding "Unspecified" cases. Given their large percentage, data must be interpreted with care.