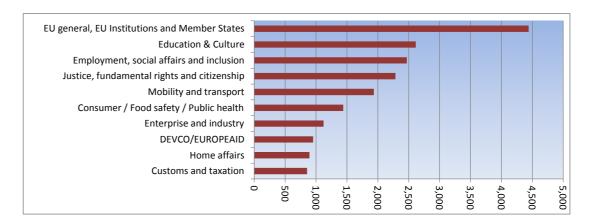

## **Enquiries by subject**

| Top 10 subjects                               | Enquiries |       |
|-----------------------------------------------|-----------|-------|
| EU general, EU Institutions and Member States | 4,440     | 14.9% |
| Education & Culture                           | 2,613     | 8.8%  |
| Employment, social affairs and inclusion      | 2,470     | 8.3%  |
| Justice, fundamental rights and citizenship   | 2,284     | 7.7%  |
| Mobility and transport                        | 1,935     | 6.5%  |
| Consumer / Food safety / Public health        | 1,440     | 4.8%  |
| Enterprise and industry                       | 1,121     | 3.8%  |
| DEVCO/EUROPEAID                               | 952       | 3.2%  |
| Home affairs                                  | 894       | 3.0%  |
| Customs and taxation                          | 855       | 2.9%  |
| Total                                         | 19,004    |       |