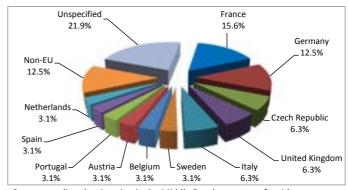

| Middle E       | ast       |
|----------------|-----------|
| Country        | Enquiries |
| France         | 5         |
| Germany        | 4         |
| Czech Republic | 2         |
| United Kingdom | 2         |
| Italy          | 2         |
| Sweden         | 1         |
| Belgium        | 1         |
| Austria        | 1         |
| Portugal       | 1         |
| Spain          | 1         |
| Netherlands    | 1         |
| Luxembourg     | -         |
| Ireland        | -         |
| Poland         | -         |
| Greece         | -         |
| Finland        | -         |
| Latvia         | -         |
| Hungary        | -         |
| Croatia        | -         |
| Estonia        | -         |
| Slovenia       | -         |
| Slovakia       | -         |
| Bulgaria       | -         |
| Malta          | -         |
| Romania        | -         |
| Denmark        | -         |
| Lithuania      | -         |
| Cyprus         | -         |
| Total EU       | 21        |
| Non-EU         | 4         |
| Unspecified    | 7         |
| Total          | 32        |

Cases related to the political situation in Ukraine by country of residence

Cases regarding the Ebola by country of residence

Cases regarding the situation in the Middle East by country of residence