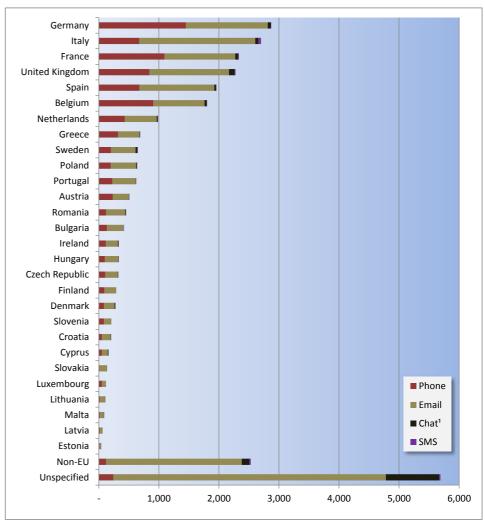

### **Enquiries by country and channel**

| Non-EU         19         131         123         2,258         2,531         8.5%           Unspecified         17         890         247         4,534         5,688         19.19           Grand Total         153         1,539         8,751         19,377         29,820           0.5%         5.2%         29.3%         65.0%                                                                                                                                                                                                                                                                                                                                                                                                                                                                                                                                                                                                                                                                                                                                                                                                                                     | Country               | SMS  | Chat <sup>1</sup> | Phone | Email  | Total  |       |
|-------------------------------------------------------------------------------------------------------------------------------------------------------------------------------------------------------------------------------------------------------------------------------------------------------------------------------------------------------------------------------------------------------------------------------------------------------------------------------------------------------------------------------------------------------------------------------------------------------------------------------------------------------------------------------------------------------------------------------------------------------------------------------------------------------------------------------------------------------------------------------------------------------------------------------------------------------------------------------------------------------------------------------------------------------------------------------------------------------------------------------------------------------------------------------|-----------------------|------|-------------------|-------|--------|--------|-------|
| France 10 52 1,097 1,174 2,333 United Kingdom 13 96 847 1,322 2,278 Spain 5 32 674 1,249 1,960 Belgium 2 38 910 851 1,801 Netherlands 7 17 432 532 988 Greece - 12 323 354 689 Sweden 10 29 207 404 650 Poland 1 17 202 419 639 Portugal 2 10 230 383 625 Austria 4 5 233 268 510 Romania - 13 123 317 453 Bulgaria 4 5 137 273 419 Ireland 3 14 121 196 334 Hungary 2 7 103 220 332 Czech Republic 1 7 106 210 324 Finland - 4 97 188 289 Denmark 1 14 84 178 277 Slovenia - 2 82 124 208 Croatia 2 9 53 141 205 Cyprus 1 9 50 101 161 Slovakia 3 2 13 118 136 Luxembourg - 2 55 61 118 Luxembourg - 2 55 61 118 Lithuania - 2 20 86 108 Malta - 7 19 63 89 Latvia - 2 0 44 64 Estonia 1 1 1 4 22 38 Total EU 117 518 8,381 12,585 21,601 72,49 Grand Total 153 1,539 8,751 19,377 29,820 0.5% 5.2% 29.3% 65.0%                                                                                                                                                                                                                                                                                                                                                              | Germany               | 5    | 55                | 1,452 | 1,360  | 2,872  |       |
| United Kingdom         13         96         847         1,322         2,278           Spain         5         32         674         1,249         1,960           Belgium         2         38         910         851         1,801           Netherlands         7         17         432         532         988           Greece         -         12         323         354         689           Sweden         10         29         207         404         650           Poland         1         17         202         419         639           Portugal         2         10         230         383         625           Austria         4         5         233         268         510           Romania         -         13         123         317         453           Bulgaria         4         5         137         273         419           Ireland         3         14         121         196         334           Hungary         2         7         103         220         332           Czech Republic         1         7         106         210                                                                                    | Italy                 | 40   | 57                | 677   | 1,927  | 2,701  |       |
| Spain         5         32         674         1,249         1,960           Belgium         2         38         910         851         1,801           Netherlands         7         17         432         532         988           Greece         -         12         323         354         689           Sweden         10         29         207         404         650           Poland         1         17         202         419         639           Portugal         2         10         230         383         625           Austria         4         5         233         268         510           Romania         -         13         123         317         453           Bulgaria         4         5         137         273         419           Ireland         3         14         121         196         334           Hungary         2         7         103         220         332           Czech Republic         1         7         106         210         324           Finland         -         4         97         188         289                                                                                      | France                | 10   | 52                | 1,097 | 1,174  | 2,333  |       |
| Belgium         2         38         910         851         1,801           Netherlands         7         17         432         532         988           Greece         -         12         323         354         689           Sweden         10         29         207         404         650           Poland         1         17         202         419         639           Portugal         2         10         230         383         625           Austria         4         5         233         268         510           Romania         -         13         123         317         453           Bulgaria         4         5         137         273         419           Ireland         3         14         121         196         334           Hungary         2         7         103         220         332           Czech Republic         1         7         106         210         324           Finland         -         4         97         188         289           Denmark         1         14         84         178         277                                                                                         | United Kingdom        | 13   | 96                | 847   | 1,322  | 2,278  |       |
| Netherlands         7         17         432         532         988           Greece         -         12         323         354         689           Sweden         10         29         207         404         650           Poland         1         17         202         419         639           Portugal         2         10         230         383         625           Austria         4         5         233         268         510           Romania         -         13         123         317         453           Bulgaria         4         5         137         273         419           Ireland         3         14         121         196         334           Hungary         2         7         103         220         332           Czech Republic         1         7         106         210         324           Hinland         -         4         97         188         289           Denmark         1         14         84         178         277           Slovenia         -         2         82         124         208 <td>Spain</td> <td>5</td> <td>32</td> <td>674</td> <td>1,249</td> <td>1,960</td> <td></td> | Spain                 | 5    | 32                | 674   | 1,249  | 1,960  |       |
| Greece         -         12         323         354         689           Sweden         10         29         207         404         650           Poland         1         17         202         419         639           Portugal         2         10         230         383         625           Austria         4         5         233         268         510           Romania         -         13         123         317         453           Bulgaria         4         5         137         273         419           Ireland         3         14         121         196         334           Hungary         2         7         103         220         332           Czech Republic         1         7         106         210         324           Finland         -         4         97         188         289           Denmark         1         14         84         178         277           Slovenia         -         2         82         124         208           Cryprus         1         9         50         101         161                                                                                                  | Belgium               | 2    | 38                | 910   | 851    | 1,801  |       |
| Sweden         10         29         207         404         650           Poland         1         17         202         419         639           Portugal         2         10         230         383         625           Austria         4         5         233         268         510           Romania         -         13         123         317         453           Bulgaria         4         5         137         273         419           Ireland         3         14         121         196         334           Hungary         2         7         103         220         332           Czech Republic         1         7         106         210         324           Finland         -         4         97         188         289           Denmark         1         14         84         178         277           Slovenia         -         2         82         124         208           Croatia         2         9         53         141         205           Cyprus         1         9         50         101         161      <                                                                                             | Netherlands           | 7    | 17                | 432   | 532    | 988    |       |
| Poland         1         17         202         419         639           Portugal         2         10         230         383         625           Austria         4         5         233         268         510           Romania         -         13         123         317         453           Bulgaria         4         5         137         273         419           Ireland         3         14         121         196         334           Hungary         2         7         103         220         332           Czech Republic         1         7         106         210         324           Finland         -         4         97         188         289           Denmark         1         14         84         178         277           Slovenia         -         2         82         124         208           Croatia         2         9         53         141         205           Cyprus         1         9         50         101         161           Slovakia         3         2         13         118         136 <t< td=""><td>Greece</td><td>-</td><td>12</td><td>323</td><td>354</td><td>689</td><td></td></t<>    | Greece                | -    | 12                | 323   | 354    | 689    |       |
| Portugal         2         10         230         383         625           Austria         4         5         233         268         510           Romania         -         13         123         317         453           Bulgaria         4         5         137         273         419           Ireland         3         14         121         196         334           Hungary         2         7         103         220         332           Czech Republic         1         7         106         210         324           Finland         -         4         97         188         289           Denmark         1         14         84         178         277           Slovenia         -         2         82         124         208           Croatia         2         9         53         141         205           Cyprus         1         9         50         101         161           Slovakia         3         2         13         118         136           Luxembourg         -         2         25         61         118      <                                                                                             | Sweden                | 10   | 29                | 207   | 404    | 650    |       |
| Austria 4 5 233 268 510  Romania - 13 123 317 453  Bulgaria 4 5 137 273 419  Ireland 3 14 121 196 334  Hungary 2 7 103 220 332  Czech Republic 1 7 106 210 324  Finland - 4 97 188 289  Denmark 1 14 84 178 277  Slovenia - 2 82 124 208  Croatia 2 9 53 141 205  Cyprus 1 9 50 101 161  Slovakia 3 2 13 118 136  Luxembourg - 2 55 61 118  Lithuania - 2 20 86 108  Malta - 7 19 63 89  Latvia - 7 19 63 89  Latvia - 20 44 64  Estonia 1 1 14 22 38  Total EU 117 518 8,381 12,585 21,601 72.49  Non-EU 19 131 123 2,258 2,531 8.5%  Unspecified 17 890 247 4,534 5,688 19.19  Grand Total 153 1,539 8,751 19,377 29,820                                                                                                                                                                                                                                                                                                                                                                                                                                                                                                                                                    | Poland                | 1    | 17                | 202   | 419    | 639    |       |
| Romania                                                                                                                                                                                                                                                                                                                                                                                                                                                                                                                                                                                                                                                                                                                                                                                                                                                                                                                                                                                                                                                                                                                                                                       | Portugal              | 2    | 10                | 230   | 383    | 625    |       |
| Bulgaria                                                                                                                                                                                                                                                                                                                                                                                                                                                                                                                                                                                                                                                                                                                                                                                                                                                                                                                                                                                                                                                                                                                                                                      | Austria               | 4    | 5                 | 233   | 268    | 510    |       |
| Ireland                                                                                                                                                                                                                                                                                                                                                                                                                                                                                                                                                                                                                                                                                                                                                                                                                                                                                                                                                                                                                                                                                                                                                                       | Romania               | -    | 13                | 123   | 317    | 453    |       |
| Hungary                                                                                                                                                                                                                                                                                                                                                                                                                                                                                                                                                                                                                                                                                                                                                                                                                                                                                                                                                                                                                                                                                                                                                                       | Bulgaria              | 4    | 5                 | 137   | 273    | 419    |       |
| Czech Republic         1         7         106         210         324           Finland         -         4         97         188         289           Denmark         1         14         84         178         277           Slovenia         -         2         82         124         208           Croatia         2         9         53         141         205           Cyprus         1         9         50         101         161           Slovakia         3         2         13         118         136           Luxembourg         -         2         55         61         118           Lithuania         -         2         20         86         108           Malta         -         7         19         63         89           Latvia         -         -         20         44         64           Estonia         1         1         14         22         38           Total EU         17         518         8,381         12,585         21,601         72.49           Non-EU         19         131         123         2,258         2,                                                                                        | Ireland               | 3    | 14                | 121   | 196    | 334    |       |
| Finland - 4 97 188 289  Denmark 1 14 84 178 277  Slovenia - 2 82 124 208  Croatia 2 9 53 141 205  Cyprus 1 9 50 101 161  Slovakia 3 2 13 118 136  Luxembourg - 2 55 61 118  Lithuania - 2 20 86 108  Malta - 7 19 63 89  Latvia 20 44 64  Estonia 1 1 14 22 38  Total EU 117 518 8,381 12,585 21,601 72.49  Non-EU 19 131 123 2,258 2,531 8.5%  Unspecified 17 890 247 4,534 5,688 19.19  Grand Total 153 1,539 8,751 19,377 29,820                                                                                                                                                                                                                                                                                                                                                                                                                                                                                                                                                                                                                                                                                                                                           | Hungary               | 2    | 7                 | 103   | 220    | 332    |       |
| Denmark                                                                                                                                                                                                                                                                                                                                                                                                                                                                                                                                                                                                                                                                                                                                                                                                                                                                                                                                                                                                                                                                                                                                                                       | Czech Republic        | 1    | 7                 | 106   | 210    | 324    |       |
| Slovenia                                                                                                                                                                                                                                                                                                                                                                                                                                                                                                                                                                                                                                                                                                                                                                                                                                                                                                                                                                                                                                                                                                                                                                      | Finland               | -    | 4                 | 97    | 188    | 289    |       |
| Croatia         2         9         53         141         205           Cyprus         1         9         50         101         161           Slovakia         3         2         13         118         136           Luxembourg         -         2         55         61         118           Lithuania         -         2         20         86         108           Malta         -         7         19         63         89           Latvia         -         -         20         44         64           Estonia         1         1         14         22         38           Total EU         117         518         8,381         12,585         21,601         72.49           Non-EU         19         131         123         2,258         2,531         8.5%           Unspecified         17         890         247         4,534         5,688         19.19           Grand Total         153         1,539         8,751         19,377         29,820           0.5%         5.2%         29.3%         65.0%                                                                                                                              | Denmark               | 1    | 14                | 84    | 178    | 277    |       |
| Cyprus         1         9         50         101         161           Slovakia         3         2         13         118         136           Luxembourg         -         2         55         61         118           Lithuania         -         2         20         86         108           Malta         -         7         19         63         89           Latvia         -         -         20         44         64           Estonia         1         1         14         22         38           Total EU         117         518         8,381         12,585         21,601         72.49           Non-EU         19         131         123         2,258         2,531         8.5%           Unspecified         17         890         247         4,534         5,688         19.19           Grand Total         153         1,539         8,751         19,377         29,820           0.5%         5.2%         29.3%         65.0%                                                                                                                                                                                                       | Slovenia              | -    | 2                 | 82    | 124    | 208    |       |
| Slovakia         3         2         13         118         136           Luxembourg         -         2         55         61         118           Lithuania         -         2         20         86         108           Malta         -         7         19         63         89           Latvia         -         -         20         44         64           Estonia         1         1         14         22         38           Total EU         117         518         8,381         12,585         21,601         72.49           Non-EU         19         131         123         2,258         2,531         8.5%           Unspecified         17         890         247         4,534         5,688         19.19           Grand Total         153         1,539         8,751         19,377         29,820           0.5%         5.2%         29.3%         65.0%                                                                                                                                                                                                                                                                               | Croatia               | 2    | 9                 | 53    | 141    | 205    |       |
| Luxembourg       -       2       55       61       118         Lithuania       -       2       20       86       108         Malta       -       7       19       63       89         Latvia       -       -       20       44       64         Estonia       1       1       14       22       38         Total EU       117       518       8,381       12,585       21,601       72.49         Non-EU       19       131       123       2,258       2,531       8.5%         Unspecified       17       890       247       4,534       5,688       19.19         Grand Total       153       1,539       8,751       19,377       29,820         0.5%       5.2%       29.3%       65.0%                                                                                                                                                                                                                                                                                                                                                                                                                                                                                 | Cyprus                | 1    | 9                 | 50    | 101    | 161    |       |
| Lithuania         -         2         20         86         108           Malta         -         7         19         63         89           Latvia         -         -         20         44         64           Estonia         1         1         14         22         38           Total EU         117         518         8,381         12,585         21,601         72.49           Non-EU         19         131         123         2,258         2,531         8.5%           Unspecified         17         890         247         4,534         5,688         19.19           Grand Total         153         1,539         8,751         19,377         29,820           0.5%         5.2%         29.3%         65.0%                                                                                                                                                                                                                                                                                                                                                                                                                                    | Slovakia              | 3    | 2                 | 13    | 118    | 136    |       |
| Malta         -         7         19         63         89           Latvia         -         -         20         44         64           Estonia         1         1         14         22         38           Total EU         117         518         8,381         12,585         21,601         72.49           Non-EU         19         131         123         2,258         2,531         8.5%           Unspecified         17         890         247         4,534         5,688         19.19           Grand Total         153         1,539         8,751         19,377         29,820           0.5%         5.2%         29.3%         65.0%                                                                                                                                                                                                                                                                                                                                                                                                                                                                                                              | Luxembourg            | -    | 2                 | 55    | 61     | 118    |       |
| Latvia 20 44 64 Estonia 1 1 14 22 38  Total EU 117 518 8,381 12,585 21,601 72.49  Non-EU 19 131 123 2,258 2,531 8.5% Unspecified 17 890 247 4,534 5,688 19.19  Grand Total 153 1,539 8,751 19,377 29,820 0.5% 5.2% 29.3% 65.0%                                                                                                                                                                                                                                                                                                                                                                                                                                                                                                                                                                                                                                                                                                                                                                                                                                                                                                                                                | Lithuania             | -    | 2                 | 20    | 86     | 108    |       |
| Estonia         1         1         14         22         38           Total EU         117         518         8,381         12,585         21,601         72.49           Non-EU         19         131         123         2,258         2,531         8.5%           Unspecified         17         890         247         4,534         5,688         19.19           Grand Total         153         1,539         8,751         19,377         29,820           0.5%         5.2%         29.3%         65.0%                                                                                                                                                                                                                                                                                                                                                                                                                                                                                                                                                                                                                                                         | Malta                 | -    | 7                 | 19    | 63     | 89     |       |
| Total EU         117         518         8,381         12,585         21,601         72.49           Non-EU         19         131         123         2,258         2,531         8.5%           Unspecified         17         890         247         4,534         5,688         19.19           Grand Total         153         1,539         8,751         19,377         29,820           0.5%         5.2%         29.3%         65.0%                                                                                                                                                                                                                                                                                                                                                                                                                                                                                                                                                                                                                                                                                                                                | Latvia                | -    | -                 | 20    | 44     | 64     |       |
| Non-EU         19         131         123         2,258         2,531         8.5%           Unspecified         17         890         247         4,534         5,688         19.19           Grand Total         153         1,539         8,751         19,377         29,820           0.5%         5.2%         29.3%         65.0%                                                                                                                                                                                                                                                                                                                                                                                                                                                                                                                                                                                                                                                                                                                                                                                                                                     | Estonia               | 1    | 1                 | 14    | 22     | 38     |       |
| Unspecified         17         890         247         4,534         5,688         19.19           Grand Total         153         1,539         8,751         19,377         29,820           0.5%         5.2%         29.3%         65.0%                                                                                                                                                                                                                                                                                                                                                                                                                                                                                                                                                                                                                                                                                                                                                                                                                                                                                                                                  | Total EU              | 117  | 518               | 8,381 | 12,585 | 21,601 | 72.4% |
| Unspecified         17         890         247         4,534         5,688         19.19           Grand Total         153         1,539         8,751         19,377         29,820           0.5%         5.2%         29.3%         65.0%                                                                                                                                                                                                                                                                                                                                                                                                                                                                                                                                                                                                                                                                                                                                                                                                                                                                                                                                  |                       |      |                   |       |        |        |       |
| Grand Total 153 1,539 8,751 19,377 29,820 0.5% 5.2% 29.3% 65.0%                                                                                                                                                                                                                                                                                                                                                                                                                                                                                                                                                                                                                                                                                                                                                                                                                                                                                                                                                                                                                                                                                                               | Non-EU                | 19   | 131               | 123   | 2,258  | 2,531  | 8.5%  |
| 0.5% 5.2% 29.3% 65.0%                                                                                                                                                                                                                                                                                                                                                                                                                                                                                                                                                                                                                                                                                                                                                                                                                                                                                                                                                                                                                                                                                                                                                         | Unspecified           | 17   | 890               | 247   | 4,534  | 5,688  | 19.1% |
|                                                                                                                                                                                                                                                                                                                                                                                                                                                                                                                                                                                                                                                                                                                                                                                                                                                                                                                                                                                                                                                                                                                                                                               | Grand Total           | 153  | 1,539             | 8,751 | 19,377 | 29,820 |       |
| Obsolete <sup>2</sup> 225 309 1.089 3.481 5.104 14.69                                                                                                                                                                                                                                                                                                                                                                                                                                                                                                                                                                                                                                                                                                                                                                                                                                                                                                                                                                                                                                                                                                                         |                       | 0.5% | 5.2%              | 29.3% | 65.0%  |        |       |
|                                                                                                                                                                                                                                                                                                                                                                                                                                                                                                                                                                                                                                                                                                                                                                                                                                                                                                                                                                                                                                                                                                                                                                               | Obsolete <sup>2</sup> | 225  | 309               | 1.089 | 3,481  | 5.104  | 14.6% |

Ranking of countries by share of phone calls, e-mail and chat

<sup>1</sup> On the chat channel, citizens are not asked to divulge their country of origin. The data is thus only available in relatively few cases and must be interpreted with care.