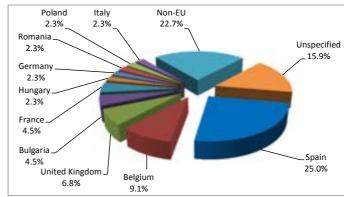

### Selected hot topics by country

| Ukrain         | e         |
|----------------|-----------|
| Country        | Enquiries |
| Germany        | 9         |
| United Kingdom | 7         |
| Spain          | 5         |
| Czech Republic | 5         |
| Sweden         | 3         |
| Italy          | 3         |
| France         | 2         |
| Cyprus         | 1         |
| Luxembourg     | 1         |
| Denmark        | 1         |
| Belgium        | 1         |
| Romania        | 1         |
| Finland        | 1         |
| Netherlands    | -         |
| Poland         | -         |
| Austria        | -         |
| Lithuania      | -         |
| Portugal       | -         |
| Latvia         | -         |
| Hungary        | -         |
| Croatia        | -         |
| Estonia        | -         |
| Slovenia       | -         |
| Slovakia       | -         |
| Bulgaria       | -         |
| Malta          | -         |
| Ireland        | -         |
| Greece         | -         |
| Total EU       | 40        |
| Non-EU         | 9         |
| Unspecified    | 16        |
| Total          | 65        |

Cases related to the political situation in Ukraine by country of residence

Cases regarding the Ebola by country of residence

Cases regarding the situation in the Middle East by country of residence