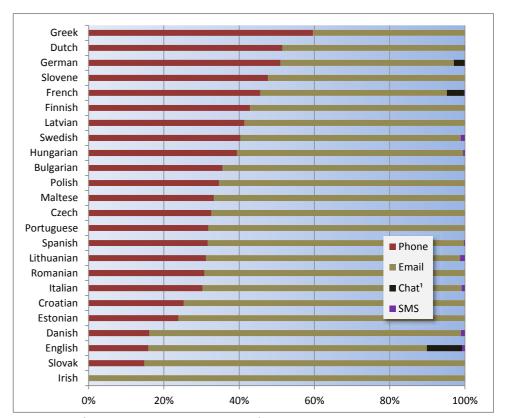

## **Enquiries by language and channel**

| Language   | SMS | Chat <sup>1</sup> | Phone | Email  | Total  |       |
|------------|-----|-------------------|-------|--------|--------|-------|
| English    | 109 | 1,287             | 2,199 | 10,240 | 13,835 | 46.4% |
| French     | 7   | 167               | 1,656 | 1,800  | 3,630  | 12.2% |
| German     | 2   | 85                | 1,505 | 1,357  | 2,949  | 9.9%  |
| Italian    | 20  | -                 | 692   | 1,579  | 2,291  | 7.7%  |
| Spanish    | 6   | -                 | 633   | 1,361  | 2,000  | 6.7%  |
| Dutch      | 1   | -                 | 523   | 491    | 1,015  | 3.4%  |
| Portuguese | -   | -                 | 190   | 407    | 597    | 2.0%  |
| Greek      | -   | -                 | 340   | 230    | 570    | 1.9%  |
| Polish     | -   | -                 | 171   | 322    | 493    | 1.7%  |
| Swedish    | 5   | -                 | 178   | 258    | 441    | 1.5%  |
| Romanian   | -   | -                 | 107   | 241    | 348    | 1.2%  |
| Bulgarian  | -   | -                 | 119   | 215    | 334    | 1.1%  |
| Czech      | -   | -                 | 79    | 163    | 242    | 0.8%  |
| Hungarian  | 1   | -                 | 80    | 122    | 203    | 0.7%  |
| Finnish    | -   | -                 | 81    | 108    | 189    | 0.6%  |
| Croatian   | -   | -                 | 47    | 139    | 186    | 0.6%  |
| Slovene    | -   | -                 | 71    | 78     | 149    | 0.5%  |
| Slovak     | -   | -                 | 15    | 86     | 101    | 0.3%  |
| Danish     | 1   | -                 | 16    | 82     | 99     | 0.3%  |
| Lithuanian | 1   | -                 | 24    | 52     | 77     | 0.3%  |
| Latvian    | -   | -                 | 17    | 24     | 41     | 0.1%  |
| Estonian   | -   | -                 | 5     | 16     | 21     | 0.1%  |
| Maltese    | -   | -                 | 2     | 4      | 6      | 0.02% |
| Irish      | -   | -                 | -     | 3      | 3      | 0.01% |
| Total      | 153 | 1,539             | 8,750 | 19,378 | 29,820 |       |

Proportion of enquiries, sorted by proportion of phone enquiries

<sup>&</sup>lt;sup>1</sup> Chat is only available in German, English and French.