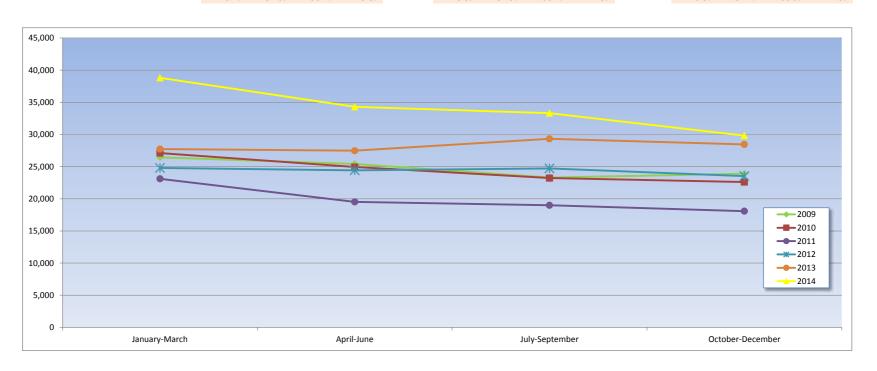

### Trends in the volumes of EDCC enquiries - year to year comparison

|                  | 2009   | 2010   | 2011   |      | 2012   |        |       |        | 2013 |        |        |       |         | 2014 |        |        |       |         |
|------------------|--------|--------|--------|------|--------|--------|-------|--------|------|--------|--------|-------|---------|------|--------|--------|-------|---------|
| Month            | TOTAL  | TOTAL  | TOTAL  | SMS  | Calls  | Emails | Chat  | TOTAL  | SMS  | Calls  | Emails | Chat  | TOTAL   | SMS  | Calls  | Emails | Chat  | TOTAL   |
| January-March    | 26,447 | 27,111 | 23,111 | 80   | 9,523  | 14,112 | 1,074 | 24,789 | 131  | 10,348 | 16,129 | 1,122 | 27,730  | 179  | 12,137 | 24,846 | 1,640 | 38,802  |
| April-June       | 25,426 | 24,932 | 19,515 | 81   | 9,055  | 14,453 | 839   | 24,428 | 111  | 10,164 | 15,863 | 1,341 | 27,479  | 155  | 10,819 | 21,832 | 1,485 | 34,291  |
| July-September   | 23,308 | 23,216 | 18,990 | 82   | 9,319  | 14,467 | 850   | 24,718 | 124  | 9,991  | 17,762 | 1,449 | 29,326  | 148  | 10,612 | 21,056 | 1,490 | 33,306  |
| October-December | 23,900 | 22,591 | 18,075 | 104  | 8,759  | 13,686 | 970   | 23,519 | 144  | 8,932  | 18,188 | 1,191 | 28,455  | 153  | 8,751  | 19,377 | 1,539 | 29,820  |
| TOTAL            | 99,081 | 97,850 | 79,691 | 347  | 36,656 | 56,718 | 3,733 | 97,454 | 510  | 39,435 | 67,942 | 5,103 | 112,990 | 635  | 42,319 | 87,111 | 6,154 | 136,219 |
| '                |        |        |        | 0.4% | 37.6%  | 58.2%  | 3.8%  |        | 0.5% | 34.9%  | 60.1%  | 4.5%  |         | 0.5% | 31.1%  | 63.9%  | 4.5%  |         |