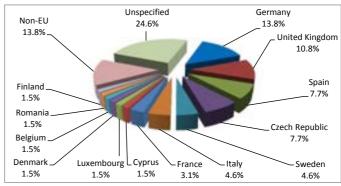

### **Enquiries by country and channel**

| Non-EU         19         131         123         2,258         2,531         8.5%           Unspecified         17         890         247         4,534         5,688         19.19           Grand Total         153         1,539         8,751         19,377         29,820           0.5%         5.2%         29.3%         65.0%                                                                                                                                                                                                                                                                                                                                                                                                                                                                                                                                                                                                                                                                                                                                                                                                                                     | Country               | SMS  | Chat <sup>1</sup> | Phone | Email  | Total  |       |
|-------------------------------------------------------------------------------------------------------------------------------------------------------------------------------------------------------------------------------------------------------------------------------------------------------------------------------------------------------------------------------------------------------------------------------------------------------------------------------------------------------------------------------------------------------------------------------------------------------------------------------------------------------------------------------------------------------------------------------------------------------------------------------------------------------------------------------------------------------------------------------------------------------------------------------------------------------------------------------------------------------------------------------------------------------------------------------------------------------------------------------------------------------------------------------|-----------------------|------|-------------------|-------|--------|--------|-------|
| France 10 52 1,097 1,174 2,333 United Kingdom 13 96 847 1,322 2,278 Spain 5 32 674 1,249 1,960 Belgium 2 38 910 851 1,801 Netherlands 7 17 432 532 988 Greece - 12 323 354 689 Sweden 10 29 207 404 650 Poland 1 17 202 419 639 Portugal 2 10 230 383 625 Austria 4 5 233 268 510 Romania - 13 123 317 453 Bulgaria 4 5 137 273 419 Ireland 3 14 121 196 334 Hungary 2 7 103 220 332 Czech Republic 1 7 106 210 324 Finland - 4 97 188 289 Denmark 1 14 84 178 277 Slovenia - 2 82 124 208 Croatia 2 9 53 141 205 Cyprus 1 9 50 101 161 Slovakia 3 2 13 118 136 Luxembourg - 2 55 61 118 Luxembourg - 2 55 61 118 Lithuania - 2 20 86 108 Malta - 7 19 63 89 Latvia - 2 0 44 64 Estonia 1 1 1 4 22 38 Total EU 117 518 8,381 12,585 21,601 72,49 Grand Total 153 1,539 8,751 19,377 29,820 0.5% 5.2% 29.3% 65.0%                                                                                                                                                                                                                                                                                                                                                              | Germany               | 5    | 55                | 1,452 | 1,360  | 2,872  |       |
| United Kingdom         13         96         847         1,322         2,278           Spain         5         32         674         1,249         1,960           Belgium         2         38         910         851         1,801           Netherlands         7         17         432         532         988           Greece         -         12         323         354         689           Sweden         10         29         207         404         650           Poland         1         17         202         419         639           Portugal         2         10         230         383         625           Austria         4         5         233         268         510           Romania         -         13         123         317         453           Bulgaria         4         5         137         273         419           Ireland         3         14         121         196         334           Hungary         2         7         103         220         332           Czech Republic         1         7         106         210                                                                                    | Italy                 | 40   | 57                | 677   | 1,927  | 2,701  |       |
| Spain         5         32         674         1,249         1,960           Belgium         2         38         910         851         1,801           Netherlands         7         17         432         532         988           Greece         -         12         323         354         689           Sweden         10         29         207         404         650           Poland         1         17         202         419         639           Portugal         2         10         230         383         625           Austria         4         5         233         268         510           Romania         -         13         123         317         453           Bulgaria         4         5         137         273         419           Ireland         3         14         121         196         334           Hungary         2         7         103         220         332           Czech Republic         1         7         106         210         324           Finland         -         4         97         188         289                                                                                      | France                | 10   | 52                | 1,097 | 1,174  | 2,333  |       |
| Belgium         2         38         910         851         1,801           Netherlands         7         17         432         532         988           Greece         -         12         323         354         689           Sweden         10         29         207         404         650           Poland         1         17         202         419         639           Portugal         2         10         230         383         625           Austria         4         5         233         268         510           Romania         -         13         123         317         453           Bulgaria         4         5         137         273         419           Ireland         3         14         121         196         334           Hungary         2         7         103         220         332           Czech Republic         1         7         106         210         324           Finland         -         4         97         188         289           Denmark         1         14         84         178         277                                                                                         | United Kingdom        | 13   | 96                | 847   | 1,322  | 2,278  |       |
| Netherlands         7         17         432         532         988           Greece         -         12         323         354         689           Sweden         10         29         207         404         650           Poland         1         17         202         419         639           Portugal         2         10         230         383         625           Austria         4         5         233         268         510           Romania         -         13         123         317         453           Bulgaria         4         5         137         273         419           Ireland         3         14         121         196         334           Hungary         2         7         103         220         332           Czech Republic         1         7         106         210         324           Hinland         -         4         97         188         289           Denmark         1         14         84         178         277           Slovenia         -         2         82         124         208 <td>Spain</td> <td>5</td> <td>32</td> <td>674</td> <td>1,249</td> <td>1,960</td> <td></td> | Spain                 | 5    | 32                | 674   | 1,249  | 1,960  |       |
| Greece         -         12         323         354         689           Sweden         10         29         207         404         650           Poland         1         17         202         419         639           Portugal         2         10         230         383         625           Austria         4         5         233         268         510           Romania         -         13         123         317         453           Bulgaria         4         5         137         273         419           Ireland         3         14         121         196         334           Hungary         2         7         103         220         332           Czech Republic         1         7         106         210         324           Finland         -         4         97         188         289           Denmark         1         14         84         178         277           Slovenia         -         2         82         124         208           Cryprus         1         9         50         101         161                                                                                                  | Belgium               | 2    | 38                | 910   | 851    | 1,801  |       |
| Sweden         10         29         207         404         650           Poland         1         17         202         419         639           Portugal         2         10         230         383         625           Austria         4         5         233         268         510           Romania         -         13         123         317         453           Bulgaria         4         5         137         273         419           Ireland         3         14         121         196         334           Hungary         2         7         103         220         332           Czech Republic         1         7         106         210         324           Finland         -         4         97         188         289           Denmark         1         14         84         178         277           Slovenia         -         2         82         124         208           Croatia         2         9         53         141         205           Cyprus         1         9         50         101         161      <                                                                                             | Netherlands           | 7    | 17                | 432   | 532    | 988    |       |
| Poland         1         17         202         419         639           Portugal         2         10         230         383         625           Austria         4         5         233         268         510           Romania         -         13         123         317         453           Bulgaria         4         5         137         273         419           Ireland         3         14         121         196         334           Hungary         2         7         103         220         332           Czech Republic         1         7         106         210         324           Finland         -         4         97         188         289           Denmark         1         14         84         178         277           Slovenia         -         2         82         124         208           Croatia         2         9         53         141         205           Cyprus         1         9         50         101         161           Slovakia         3         2         13         118         136 <t< td=""><td>Greece</td><td>-</td><td>12</td><td>323</td><td>354</td><td>689</td><td></td></t<>    | Greece                | -    | 12                | 323   | 354    | 689    |       |
| Portugal         2         10         230         383         625           Austria         4         5         233         268         510           Romania         -         13         123         317         453           Bulgaria         4         5         137         273         419           Ireland         3         14         121         196         334           Hungary         2         7         103         220         332           Czech Republic         1         7         106         210         324           Finland         -         4         97         188         289           Denmark         1         14         84         178         277           Slovenia         -         2         82         124         208           Croatia         2         9         53         141         205           Cyprus         1         9         50         101         161           Slovakia         3         2         13         118         136           Luxembourg         -         2         25         61         118      <                                                                                             | Sweden                | 10   | 29                | 207   | 404    | 650    |       |
| Austria 4 5 233 268 510  Romania - 13 123 317 453  Bulgaria 4 5 137 273 419  Ireland 3 14 121 196 334  Hungary 2 7 103 220 332  Czech Republic 1 7 106 210 324  Finland - 4 97 188 289  Denmark 1 14 84 178 277  Slovenia - 2 82 124 208  Croatia 2 9 53 141 205  Cyprus 1 9 50 101 161  Slovakia 3 2 13 118 136  Luxembourg - 2 55 61 118  Lithuania - 2 20 86 108  Malta - 7 19 63 89  Latvia - 7 19 63 89  Latvia - 20 44 64  Estonia 1 1 14 22 38  Total EU 117 518 8,381 12,585 21,601 72.49  Non-EU 19 131 123 2,258 2,531 8.5%  Unspecified 17 890 247 4,534 5,688 19.19  Grand Total 153 1,539 8,751 19,377 29,820                                                                                                                                                                                                                                                                                                                                                                                                                                                                                                                                                    | Poland                | 1    | 17                | 202   | 419    | 639    |       |
| Romania                                                                                                                                                                                                                                                                                                                                                                                                                                                                                                                                                                                                                                                                                                                                                                                                                                                                                                                                                                                                                                                                                                                                                                       | Portugal              | 2    | 10                | 230   | 383    | 625    |       |
| Bulgaria                                                                                                                                                                                                                                                                                                                                                                                                                                                                                                                                                                                                                                                                                                                                                                                                                                                                                                                                                                                                                                                                                                                                                                      | Austria               | 4    | 5                 | 233   | 268    | 510    |       |
| Ireland                                                                                                                                                                                                                                                                                                                                                                                                                                                                                                                                                                                                                                                                                                                                                                                                                                                                                                                                                                                                                                                                                                                                                                       | Romania               | -    | 13                | 123   | 317    | 453    |       |
| Hungary                                                                                                                                                                                                                                                                                                                                                                                                                                                                                                                                                                                                                                                                                                                                                                                                                                                                                                                                                                                                                                                                                                                                                                       | Bulgaria              | 4    | 5                 | 137   | 273    | 419    |       |
| Czech Republic         1         7         106         210         324           Finland         -         4         97         188         289           Denmark         1         14         84         178         277           Slovenia         -         2         82         124         208           Croatia         2         9         53         141         205           Cyprus         1         9         50         101         161           Slovakia         3         2         13         118         136           Luxembourg         -         2         55         61         118           Lithuania         -         2         20         86         108           Malta         -         7         19         63         89           Latvia         -         -         20         44         64           Estonia         1         1         14         22         38           Total EU         17         518         8,381         12,585         21,601         72.49           Non-EU         19         131         123         2,258         2,                                                                                        | Ireland               | 3    | 14                | 121   | 196    | 334    |       |
| Finland - 4 97 188 289  Denmark 1 14 84 178 277  Slovenia - 2 82 124 208  Croatia 2 9 53 141 205  Cyprus 1 9 50 101 161  Slovakia 3 2 13 118 136  Luxembourg - 2 55 61 118  Lithuania - 2 20 86 108  Malta - 7 19 63 89  Latvia 20 44 64  Estonia 1 1 14 22 38  Total EU 117 518 8,381 12,585 21,601 72.49  Non-EU 19 131 123 2,258 2,531 8.5%  Unspecified 17 890 247 4,534 5,688 19.19  Grand Total 153 1,539 8,751 19,377 29,820                                                                                                                                                                                                                                                                                                                                                                                                                                                                                                                                                                                                                                                                                                                                           | Hungary               | 2    | 7                 | 103   | 220    | 332    |       |
| Denmark                                                                                                                                                                                                                                                                                                                                                                                                                                                                                                                                                                                                                                                                                                                                                                                                                                                                                                                                                                                                                                                                                                                                                                       | Czech Republic        | 1    | 7                 | 106   | 210    | 324    |       |
| Slovenia                                                                                                                                                                                                                                                                                                                                                                                                                                                                                                                                                                                                                                                                                                                                                                                                                                                                                                                                                                                                                                                                                                                                                                      | Finland               | -    | 4                 | 97    | 188    | 289    |       |
| Croatia         2         9         53         141         205           Cyprus         1         9         50         101         161           Slovakia         3         2         13         118         136           Luxembourg         -         2         55         61         118           Lithuania         -         2         20         86         108           Malta         -         7         19         63         89           Latvia         -         -         20         44         64           Estonia         1         1         14         22         38           Total EU         117         518         8,381         12,585         21,601         72.49           Non-EU         19         131         123         2,258         2,531         8.5%           Unspecified         17         890         247         4,534         5,688         19.19           Grand Total         153         1,539         8,751         19,377         29,820           0.5%         5.2%         29.3%         65.0%                                                                                                                              | Denmark               | 1    | 14                | 84    | 178    | 277    |       |
| Cyprus         1         9         50         101         161           Slovakia         3         2         13         118         136           Luxembourg         -         2         55         61         118           Lithuania         -         2         20         86         108           Malta         -         7         19         63         89           Latvia         -         -         20         44         64           Estonia         1         1         14         22         38           Total EU         117         518         8,381         12,585         21,601         72.49           Non-EU         19         131         123         2,258         2,531         8.5%           Unspecified         17         890         247         4,534         5,688         19.19           Grand Total         153         1,539         8,751         19,377         29,820           0.5%         5.2%         29.3%         65.0%                                                                                                                                                                                                       | Slovenia              | -    | 2                 | 82    | 124    | 208    |       |
| Slovakia         3         2         13         118         136           Luxembourg         -         2         55         61         118           Lithuania         -         2         20         86         108           Malta         -         7         19         63         89           Latvia         -         -         20         44         64           Estonia         1         1         14         22         38           Total EU         117         518         8,381         12,585         21,601         72.49           Non-EU         19         131         123         2,258         2,531         8.5%           Unspecified         17         890         247         4,534         5,688         19.19           Grand Total         153         1,539         8,751         19,377         29,820           0.5%         5.2%         29.3%         65.0%                                                                                                                                                                                                                                                                               | Croatia               | 2    | 9                 | 53    | 141    | 205    |       |
| Luxembourg       -       2       55       61       118         Lithuania       -       2       20       86       108         Malta       -       7       19       63       89         Latvia       -       -       20       44       64         Estonia       1       1       14       22       38         Total EU       117       518       8,381       12,585       21,601       72.49         Non-EU       19       131       123       2,258       2,531       8.5%         Unspecified       17       890       247       4,534       5,688       19.19         Grand Total       153       1,539       8,751       19,377       29,820         0.5%       5.2%       29.3%       65.0%                                                                                                                                                                                                                                                                                                                                                                                                                                                                                 | Cyprus                | 1    | 9                 | 50    | 101    | 161    |       |
| Lithuania         -         2         20         86         108           Malta         -         7         19         63         89           Latvia         -         -         20         44         64           Estonia         1         1         14         22         38           Total EU         117         518         8,381         12,585         21,601         72.49           Non-EU         19         131         123         2,258         2,531         8.5%           Unspecified         17         890         247         4,534         5,688         19.19           Grand Total         153         1,539         8,751         19,377         29,820           0.5%         5.2%         29.3%         65.0%                                                                                                                                                                                                                                                                                                                                                                                                                                    | Slovakia              | 3    | 2                 | 13    | 118    | 136    |       |
| Malta         -         7         19         63         89           Latvia         -         -         20         44         64           Estonia         1         1         14         22         38           Total EU         117         518         8,381         12,585         21,601         72.49           Non-EU         19         131         123         2,258         2,531         8.5%           Unspecified         17         890         247         4,534         5,688         19.19           Grand Total         153         1,539         8,751         19,377         29,820           0.5%         5.2%         29.3%         65.0%                                                                                                                                                                                                                                                                                                                                                                                                                                                                                                              | Luxembourg            | -    | 2                 | 55    | 61     | 118    |       |
| Latvia 20 44 64 Estonia 1 1 14 22 38  Total EU 117 518 8,381 12,585 21,601 72.49  Non-EU 19 131 123 2,258 2,531 8.5% Unspecified 17 890 247 4,534 5,688 19.19  Grand Total 153 1,539 8,751 19,377 29,820 0.5% 5.2% 29.3% 65.0%                                                                                                                                                                                                                                                                                                                                                                                                                                                                                                                                                                                                                                                                                                                                                                                                                                                                                                                                                | Lithuania             | -    | 2                 | 20    | 86     | 108    |       |
| Estonia         1         1         14         22         38           Total EU         117         518         8,381         12,585         21,601         72.49           Non-EU         19         131         123         2,258         2,531         8.5%           Unspecified         17         890         247         4,534         5,688         19.19           Grand Total         153         1,539         8,751         19,377         29,820           0.5%         5.2%         29.3%         65.0%                                                                                                                                                                                                                                                                                                                                                                                                                                                                                                                                                                                                                                                         | Malta                 | -    | 7                 | 19    | 63     | 89     |       |
| Total EU         117         518         8,381         12,585         21,601         72.49           Non-EU         19         131         123         2,258         2,531         8.5%           Unspecified         17         890         247         4,534         5,688         19.19           Grand Total         153         1,539         8,751         19,377         29,820           0.5%         5.2%         29.3%         65.0%                                                                                                                                                                                                                                                                                                                                                                                                                                                                                                                                                                                                                                                                                                                                | Latvia                | -    | -                 | 20    | 44     | 64     |       |
| Non-EU         19         131         123         2,258         2,531         8.5%           Unspecified         17         890         247         4,534         5,688         19.19           Grand Total         153         1,539         8,751         19,377         29,820           0.5%         5.2%         29.3%         65.0%                                                                                                                                                                                                                                                                                                                                                                                                                                                                                                                                                                                                                                                                                                                                                                                                                                     | Estonia               | 1    | 1                 | 14    | 22     | 38     |       |
| Unspecified         17         890         247         4,534         5,688         19.19           Grand Total         153         1,539         8,751         19,377         29,820           0.5%         5.2%         29.3%         65.0%                                                                                                                                                                                                                                                                                                                                                                                                                                                                                                                                                                                                                                                                                                                                                                                                                                                                                                                                  | Total EU              | 117  | 518               | 8,381 | 12,585 | 21,601 | 72.4% |
| Unspecified         17         890         247         4,534         5,688         19.19           Grand Total         153         1,539         8,751         19,377         29,820           0.5%         5.2%         29.3%         65.0%                                                                                                                                                                                                                                                                                                                                                                                                                                                                                                                                                                                                                                                                                                                                                                                                                                                                                                                                  |                       |      |                   |       |        |        |       |
| Grand Total 153 1,539 8,751 19,377 29,820 0.5% 5.2% 29.3% 65.0%                                                                                                                                                                                                                                                                                                                                                                                                                                                                                                                                                                                                                                                                                                                                                                                                                                                                                                                                                                                                                                                                                                               | Non-EU                | 19   | 131               | 123   | 2,258  | 2,531  | 8.5%  |
| 0.5% 5.2% 29.3% 65.0%                                                                                                                                                                                                                                                                                                                                                                                                                                                                                                                                                                                                                                                                                                                                                                                                                                                                                                                                                                                                                                                                                                                                                         | Unspecified           | 17   | 890               | 247   | 4,534  | 5,688  | 19.1% |
|                                                                                                                                                                                                                                                                                                                                                                                                                                                                                                                                                                                                                                                                                                                                                                                                                                                                                                                                                                                                                                                                                                                                                                               | Grand Total           | 153  | 1,539             | 8,751 | 19,377 | 29,820 |       |
| Obsolete <sup>2</sup> 225 309 1.089 3.481 5.104 14.69                                                                                                                                                                                                                                                                                                                                                                                                                                                                                                                                                                                                                                                                                                                                                                                                                                                                                                                                                                                                                                                                                                                         |                       | 0.5% | 5.2%              | 29.3% | 65.0%  |        |       |
|                                                                                                                                                                                                                                                                                                                                                                                                                                                                                                                                                                                                                                                                                                                                                                                                                                                                                                                                                                                                                                                                                                                                                                               | Obsolete <sup>2</sup> | 225  | 309               | 1.089 | 3,481  | 5.104  | 14.6% |

Ranking of countries by share of phone calls, e-mail and chat

<sup>1</sup> On the chat channel, citizens are not asked to divulge their country of origin. The data is thus only available in relatively few cases and must be interpreted with care.