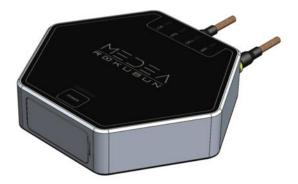

### **MEDEA**

GNSS multi-frequency computer for accurate affordable real-time navigation.