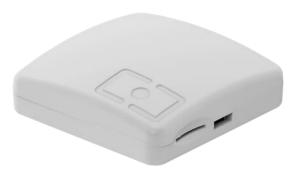

#### **ARGONAUT**

- Keep GNSS navigation simple
- Single frequency GNSS PPK receiver
- Combine our receivers with JASON to achieves decimetric accuracy