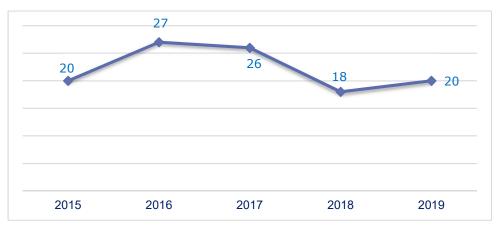

Infringement cases against Error! No text of specified style in document. open on 31 December (2015-2019)

New infringement cases opened in 2019: main policy areas

Late transposition infringement cases against Error! No text of specified style in document. open on 31 December (2015-2019)