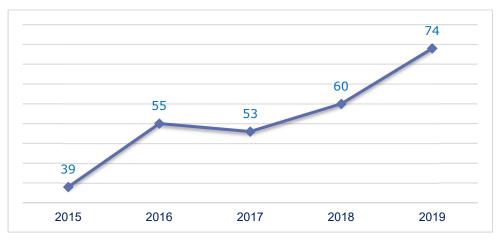

Infringement cases against Error! No text of specified style in document. open on 31 December (2015-2019)

New infringement cases opened in 2019: main policy areas

Late transposition infringement cases against Error! No text of specified style in document. open on 31 December (2015-2019)