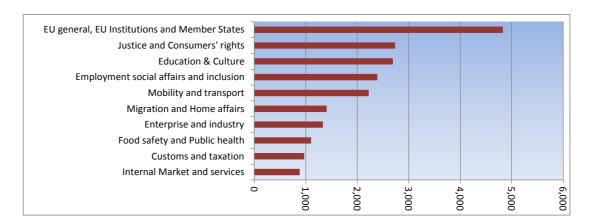

## **Enquiries by subject**

| Top 10 subjects                               | Enquiries |       |
|-----------------------------------------------|-----------|-------|
| EU general, EU Institutions and Member States | 4,830     | 15.2% |
| Justice and Consumers' rights                 | 2,737     | 8.6%  |
| Education & Culture                           | 2,692     | 8.5%  |
| Employment social affairs and inclusion       | 2,391     | 7.5%  |
| Mobility and transport                        | 2,223     | 7.0%  |
| Migration and Home affairs                    | 1,405     | 4.4%  |
| Enterprise and industry                       | 1,332     | 4.2%  |
| Food safety and Public health                 | 1,103     | 3.5%  |
| Customs and taxation                          | 969       | 3.1%  |
| Internal Market and services                  | 882       | 2.8%  |
| Total                                         | 20,564    |       |