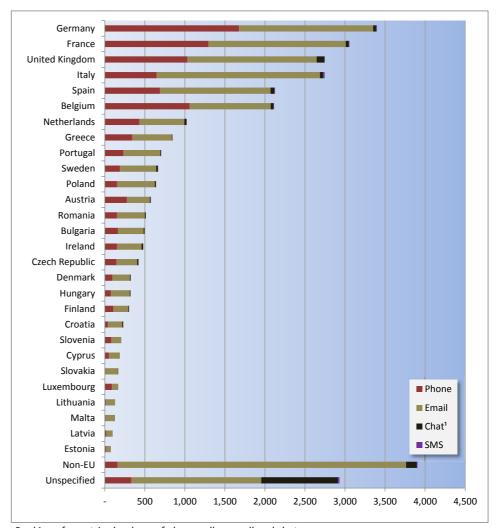

### **Enquiries by country and channel**

| Country               | SMS  | Chat <sup>1</sup> | Phone    | Email  | Total  |       |
|-----------------------|------|-------------------|----------|--------|--------|-------|
| Germany               | 11   | 38                | 1,676    | 1,675  | 3,400  |       |
| France                | 7    | 39                | 1,296    | 1,713  | 3,055  |       |
| United Kingdom        | 5    | 97                | 1,032    | 1,614  | 2,748  |       |
| Italy                 | 18   | 39                | 648      | 2,040  | 2,745  |       |
| Spain                 | 5    | 51                | 691      | 1,378  | 2,125  |       |
| Belgium               | 3    | 39                | 1,061    | 1,010  | 2,113  |       |
| Netherlands           | 3    | 27                | 430      | 564    | 1,024  |       |
| Greece                | 2    | 7                 | 343      | 495    | 847    |       |
| Portugal              | 3    | 11                | 234      | 458    | 706    |       |
| Sweden                | 5    | 19                | 188      | 455    | 667    |       |
| Poland                | 2    | 13                | 155      | 470    | 640    |       |
| Austria               | 4    | 10                | 278      | 285    | 577    |       |
| Romania               | -    | 13                | 155      | 345    | 513    |       |
| Bulgaria              | 1    | 12                | 162      | 322    | 497    |       |
| Ireland               | -    | 22                | 154      | 305    | 481    |       |
| Czech Republic        | 1    | 17                | 145      | 259    | 422    |       |
| Denmark               | -    | 10                | 94       | 220    | 324    |       |
| Hungary               | 1    | 8                 | 77       | 235    | 321    |       |
| Finland               | -    | 10                | 108      | 185    | 303    |       |
| Croatia               | -    | 11                | 39       | 180    | 230    |       |
| Slovenia              | 1    | 1                 | 80       | 120    | 202    |       |
| Cyprus                | -    | 5                 | 52       | 128    | 185    |       |
| Slovakia              | 2    | 4                 | 6        | 157    | 169    |       |
| Luxembourg            | 1    | -                 | 88       | 79     | 168    |       |
| Lithuania             | -    | 3                 | 15       | 109    | 127    |       |
| Malta                 | 1    | 4                 | 10       | 109    | 124    |       |
| Latvia                | -    | 2                 | 21       | 74     | 97     |       |
| Estonia               | -    | 3                 | 16       | 56     | 75     |       |
| Total EU              | 76   | 515               | 9,254    | 15,040 | 24,885 | 78.4% |
|                       |      |                   | <u>-</u> |        |        |       |
| Non-EU                | 7    | 134               | 161      | 3,603  | 3,905  | 12.3% |
| Unspecified           | 18   | 960               | 330      | 1,623  | 2,931  | 9.2%  |
| <b>Grand Total</b>    | 101  | 1,609             | 9,745    | 20,266 | 31,721 |       |
|                       | 0.3% | 5.1%              | 30.7%    | 63.9%  |        |       |
| Obsolete <sup>2</sup> | 270  | 329               | 1,506    | 3,618  | 5,723  | 15.3% |

Ranking of countries by share of phone calls, e-mail and chat

<sup>1</sup> On the chat channel, citizens are not asked to divulge their country of origin. The data is thus only available in relatively few cases and must be interpreted with care.