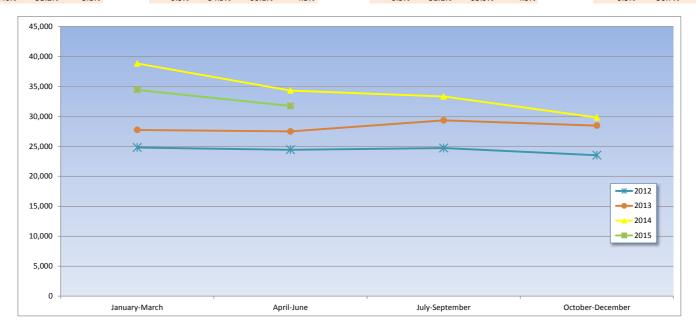

### Trends in the volumes of EDCC enquiries - year to year comparison

|                  |      |        | 2012   |       |        | 2013 |        |        |       | 2014    |      |        |        | 2015  |         |      |        |        |       |        |
|------------------|------|--------|--------|-------|--------|------|--------|--------|-------|---------|------|--------|--------|-------|---------|------|--------|--------|-------|--------|
| Month            | SMS  | Calls  | Emails | Chat  | TOTAL  | SMS  | Calls  | Emails | Chat  | TOTAL   | SMS  | Calls  | Emails | Chat  | TOTAL   | SMS  | Calls  | Emails | Chat  | TOTAL  |
| January-March    | 80   | 9,523  | 14,112 | 1,074 | 24,789 | 131  | 10,348 | 16,129 | 1,122 | 27,730  | 179  | 12,137 | 24,846 | 1,640 | 38,802  | 125  | 10,544 | 22,062 | 1,660 | 34,391 |
| April-June       | 81   | 9,055  | 14,453 | 839   | 24,428 | 111  | 10,164 | 15,863 | 1,341 | 27,479  | 155  | 10,819 | 21,832 | 1,485 | 34,291  | 101  | 9,745  | 20,266 | 1,609 | 31,721 |
| July-September   | 82   | 9,319  | 14,467 | 850   | 24,718 | 124  | 9,991  | 17,762 | 1,449 | 29,326  | 148  | 10,612 | 21,056 | 1,490 | 33,306  |      |        |        |       | 0      |
| October-December | 104  | 8,759  | 13,686 | 970   | 23,519 | 144  | 8,932  | 18,188 | 1,191 | 28,455  | 153  | 8,751  | 19,377 | 1,539 | 29,820  |      |        |        |       | 0      |
| TOTAL            | 347  | 36,656 | 56,718 | 3,733 | 97,454 | 510  | 39,435 | 67,942 | 5,103 | 112,990 | 635  | 42,319 | 87,111 | 6,154 | 136,219 | 226  | 20,289 | 42,328 | 3,269 | 66,112 |
|                  | 0.4% | 37.6%  | 58.2%  | 3.8%  |        | 0.5% | 34.9%  | 60.1%  | 4.5%  |         | 0.5% | 31.1%  | 63.9%  | 4.5%  |         | 0.3% | 30.7%  | 64.0%  | 4.9%  |        |