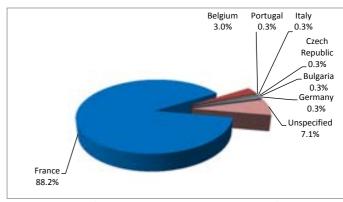

| Country        | Enquiries |
|----------------|-----------|
| France         | 262       |
| Belgium        | 9         |
| Portugal       | 1         |
| Italy          | 1         |
| Czech Republic | 1         |
| Bulgaria       | 1         |
| Germany        | 1         |
| United Kingdom | -         |
| Netherlands    | -         |
| Austria        | -         |
| Spain          | -         |
| Ireland        | -         |
| Sweden         | -         |
| Greece         | -         |
| Romania        | -         |
| Poland         | -         |
| Estonia        | -         |
| Hungary        | -         |
| Denmark        | -         |
| Slovakia       | -         |
| Slovenia       | -         |
| Malta          | -         |
| Lithuania      | -         |
| Latvia         | -         |
| Finland        | -         |
| Croatia        | -         |
| Cyprus         | -         |
| Luxembourg     | -         |
| Total EU       | 276       |
| Non-EU         | -         |
| Unspecified    | 21        |
| Total          | 297       |

Cases related to the Eurozone debt crisis by country of residence

Cases related to the fundamental rights colloquium by country of residence

Cases related to the mediterranean refugee crisis by country of residence