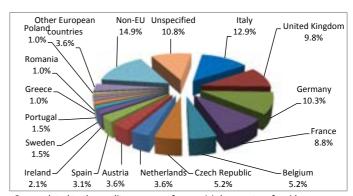

| Country        | Enquiries |
|----------------|-----------|
| Italy          | 25        |
| Germany        | 20        |
| United Kingdom | 19        |
| France         | 17        |
| Belgium        | 10        |
| Czech Republic | 10        |
| Netherlands    | 7         |
| Austria        | 7         |
| Spain          | 6         |
| Ireland        | 4         |
| Sweden         | 3         |
| Portugal       | 3         |
| Greece         | 2         |
| Romania        | 2         |
| Poland         | 2         |
| Estonia        | 1         |
| Hungary        | 1         |
| Denmark        | 1         |
| Slovakia       | 1         |
| Slovenia       | 1         |
| Bulgaria       | 1         |
| Malta          | 1         |
| Lithuania      | -         |
| Latvia         | -         |
| Finland        | -         |
| Croatia        | -         |
| Cyprux         | -         |
| Luxembourg     | -         |
| Total EU       | 144       |
| Non-EU         | 29        |
| Unspecified    | 21        |

Cases related to the Eurozone debt crisis by country of residence

Cases related to the fundamental rights colloquium by country of residence

Cases related to the mediterranean refugee crisis by country of residence