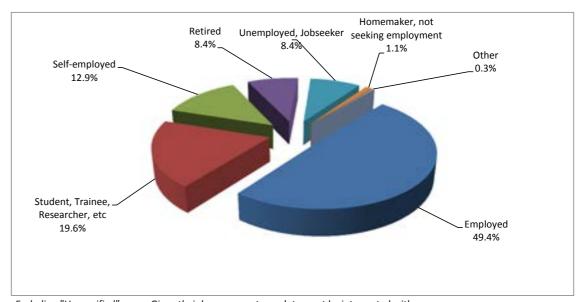

# Enquiries by economic category, if known

| Economic category                 | Enquiries |       |
|-----------------------------------|-----------|-------|
| Employed                          | 6,468     | 20.4% |
| Student, Trainee, Researcher, etc | 2,564     | 8.1%  |
| Self-employed                     | 1,694     | 5.3%  |
| Retired                           | 1,101     | 3.5%  |
| Unemployed, Jobseeker             | 1,095     | 3.5%  |
| Homemaker, not seeking employment | 150       | 0.5%  |
| Other                             | 33        | 0.1%  |
| Unspecified                       | 18,616    | 58.7% |
| Total                             | 31,721    |       |

Excluding "Unspecified" cases. Given their large percentage, data must be interpreted with care.