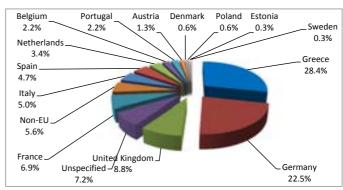

### **Enquiries by country and channel**

| Country               | SMS  | Chat <sup>1</sup> | Phone    | Email  | Total  |       |
|-----------------------|------|-------------------|----------|--------|--------|-------|
| Germany               | 11   | 38                | 1,676    | 1,675  | 3,400  |       |
| France                | 7    | 39                | 1,296    | 1,713  | 3,055  |       |
| United Kingdom        | 5    | 97                | 1,032    | 1,614  | 2,748  |       |
| Italy                 | 18   | 39                | 648      | 2,040  | 2,745  |       |
| Spain                 | 5    | 51                | 691      | 1,378  | 2,125  |       |
| Belgium               | 3    | 39                | 1,061    | 1,010  | 2,113  |       |
| Netherlands           | 3    | 27                | 430      | 564    | 1,024  |       |
| Greece                | 2    | 7                 | 343      | 495    | 847    |       |
| Portugal              | 3    | 11                | 234      | 458    | 706    |       |
| Sweden                | 5    | 19                | 188      | 455    | 667    |       |
| Poland                | 2    | 13                | 155      | 470    | 640    |       |
| Austria               | 4    | 10                | 278      | 285    | 577    |       |
| Romania               | -    | 13                | 155      | 345    | 513    |       |
| Bulgaria              | 1    | 12                | 162      | 322    | 497    |       |
| Ireland               | -    | 22                | 154      | 305    | 481    |       |
| Czech Republic        | 1    | 17                | 145      | 259    | 422    |       |
| Denmark               | -    | 10                | 94       | 220    | 324    |       |
| Hungary               | 1    | 8                 | 77       | 235    | 321    |       |
| Finland               | -    | 10                | 108      | 185    | 303    |       |
| Croatia               | -    | 11                | 39       | 180    | 230    |       |
| Slovenia              | 1    | 1                 | 80       | 120    | 202    |       |
| Cyprus                | -    | 5                 | 52       | 128    | 185    |       |
| Slovakia              | 2    | 4                 | 6        | 157    | 169    |       |
| Luxembourg            | 1    | -                 | 88       | 79     | 168    |       |
| Lithuania             | -    | 3                 | 15       | 109    | 127    |       |
| Malta                 | 1    | 4                 | 10       | 109    | 124    |       |
| Latvia                | -    | 2                 | 21       | 74     | 97     |       |
| Estonia               | -    | 3                 | 16       | 56     | 75     |       |
| Total EU              | 76   | 515               | 9,254    | 15,040 | 24,885 | 78.4% |
|                       |      |                   | <u>-</u> |        |        |       |
| Non-EU                | 7    | 134               | 161      | 3,603  | 3,905  | 12.3% |
| Unspecified           | 18   | 960               | 330      | 1,623  | 2,931  | 9.2%  |
| <b>Grand Total</b>    | 101  | 1,609             | 9,745    | 20,266 | 31,721 |       |
|                       | 0.3% | 5.1%              | 30.7%    | 63.9%  |        |       |
| Obsolete <sup>2</sup> | 270  | 329               | 1,506    | 3,618  | 5,723  | 15.3% |

Ranking of countries by share of phone calls, e-mail and chat

<sup>1</sup> On the chat channel, citizens are not asked to divulge their country of origin. The data is thus only available in relatively few cases and must be interpreted with care.