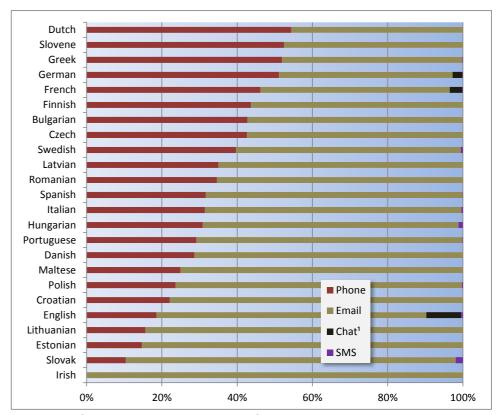

## **Enquiries by language and channel**

| Language   | SMS | Chat <sup>1</sup> | Phone | Email  | Total  |       |
|------------|-----|-------------------|-------|--------|--------|-------|
| Bulgarian  | -   | -                 | 144   | 193    | 337    | 1.1%  |
| Croatian   | -   | -                 | 42    | 148    | 190    | 0.6%  |
| Czech      | -   | -                 | 121   | 163    | 284    | 0.9%  |
| Danish     | -   | -                 | 37    | 92     | 129    | 0.4%  |
| Dutch      | -   | -                 | 579   | 486    | 1,065  | 3.4%  |
| English    | 73  | 1,381             | 2,786 | 10,739 | 14,979 | 47.2% |
| Estonian   | -   | -                 | 5     | 29     | 34     | 0.1%  |
| Finnish    | -   | -                 | 80    | 103    | 183    | 0.6%  |
| French     | 5   | 143               | 1,951 | 2,121  | 4,220  | 13.3% |
| Irish      | -   | -                 | -     | 3      | 3      | 0.01% |
| German     | 4   | 85                | 1,657 | 1,496  | 3,242  | 10.2% |
| Greek      | 1   | -                 | 329   | 303    | 633    | 2.0%  |
| Hungarian  | 2   | -                 | 54    | 119    | 175    | 0.6%  |
| Italian    | 8   | -                 | 657   | 1,427  | 2,092  | 6.6%  |
| Latvian    | -   | -                 | 14    | 26     | 40     | 0.1%  |
| Lithuanian | -   | -                 | 13    | 70     | 83     | 0.3%  |
| Maltese    | -   | -                 | 1     | 3      | 4      | 0.01% |
| Polish     | 1   | -                 | 96    | 309    | 406    | 1.3%  |
| Portuguese | 1   | -                 | 162   | 392    | 555    | 1.7%  |
| Romanian   | -   | -                 | 127   | 240    | 367    | 1.2%  |
| Slovak     | 2   | -                 | 11    | 92     | 105    | 0.3%  |
| Slovene    | -   | -                 | 65    | 59     | 124    | 0.4%  |
| Spanish    | 2   | -                 | 657   | 1,416  | 2,075  | 6.5%  |
| Swedish    | 2   | -                 | 157   | 237    | 396    | 1.2%  |
| Total      | 101 | 1,609             | 9,745 | 20,266 | 31,721 |       |

Proportion of enquiries, sorted by proportion of phone enquiries

<sup>&</sup>lt;sup>1</sup> Chat is only available in German, English and French.