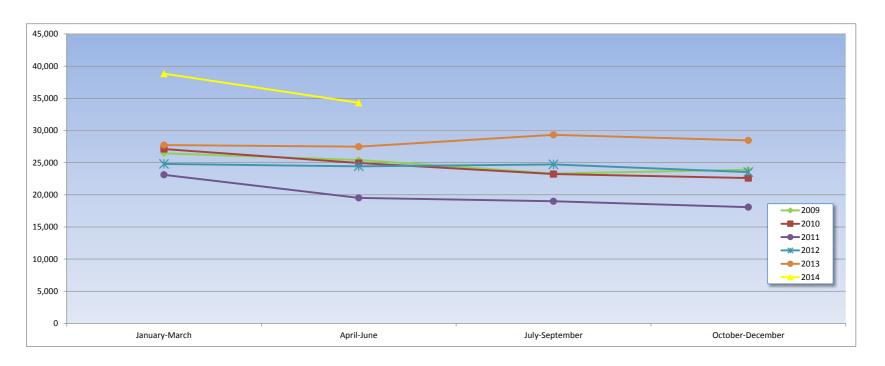

### Trends in the volumes of EDCC enquiries - year to year comparison

|                  | 2009   | 2010   | 2011   | 2012 |        |        |       | 2013   |      |        |        | 2014  |         |      |        |        |       |        |
|------------------|--------|--------|--------|------|--------|--------|-------|--------|------|--------|--------|-------|---------|------|--------|--------|-------|--------|
| Month            | TOTAL  | TOTAL  | TOTAL  | SMS  | Calls  | Emails | Chat  | TOTAL  | SMS  | Calls  | Emails | Chat  | TOTAL   | SMS  | Calls  | Emails | Chat  | TOTAL  |
| January-March    | 26,447 | 27,111 | 23,111 | 80   | 9,523  | 14,112 | 1,074 | 24,789 | 131  | 10,348 | 16,129 | 1,122 | 27,730  | 179  | 12,139 | 24,865 | 1,640 | 38,823 |
| April-June       | 25,426 | 24,932 | 19,515 | 81   | 9,055  | 14,453 | 839   | 24,428 | 111  | 10,164 | 15,863 | 1,341 | 27,479  | 155  | 10,823 | 21,828 | 1,486 | 34,292 |
| July-September   | 23,308 | 23,216 | 18,990 | 82   | 9,319  | 14,467 | 850   | 24,718 | 124  | 9,991  | 17,762 | 1,449 | 29,326  |      |        |        |       | 0      |
| October-December | 23,900 | 22,591 | 18,075 | 104  | 8,759  | 13,686 | 970   | 23,519 | 144  | 8,932  | 18,188 | 1,191 | 28,455  |      |        |        |       | 0      |
| TOTAL            | 99,081 | 97,850 | 79,691 | 347  | 36,656 | 56,718 | 3,733 | 97,454 | 510  | 39,435 | 67,942 | 5,103 | 112,990 | 334  | 22,962 | 46,693 | 3,126 | 73,115 |
|                  |        |        |        | 0.4% | 37.6%  | 58.2%  | 3.8%  |        | 0.5% | 34.9%  | 60.1%  | 4.5%  |         | 0.5% | 31.4%  | 63.9%  | 4.3%  |        |