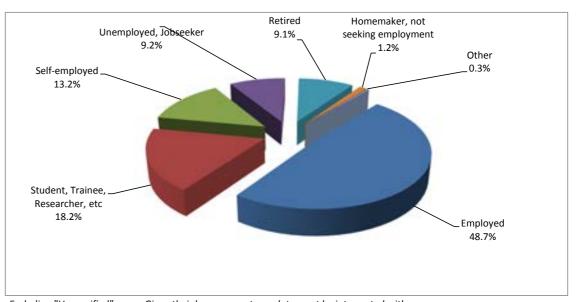

# Enquiries by economic category, if known

| Economic category                 | Enquiries |       |
|-----------------------------------|-----------|-------|
| Employed                          | 6,620     | 19.3% |
| Student, Trainee, Researcher, etc | 2,472     | 7.2%  |
| Self-employed                     | 1,801     | 5.3%  |
| Unemployed, Jobseeker             | 1,255     | 3.7%  |
| Retired                           | 1,241     | 3.6%  |
| Homemaker, not seeking employment | 167       | 0.5%  |
| Other                             | 37        | 0.1%  |
| Unspecified                       | 20,699    | 60.4% |
| Total                             | 34,292    |       |

Excluding "Unspecified" cases. Given their large percentage, data must be interpreted with care.

**Grand Total** 