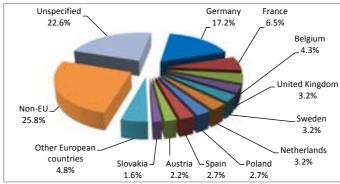

| Ukrain         | e         |
|----------------|-----------|
| Country        | Enquiries |
| Germany        | 32        |
| France         | 12        |
| Belgium        | 8         |
| United Kingdom | 6         |
| Sweden         | 6         |
| Netherlands    | 6         |
| Poland         | 5         |
| Spain          | 5         |
| Austria        | 4         |
| Slovakia       | 3         |
| Czech Republic | 2         |
| Denmark        | 2         |
| Bulgaria       | 1         |
| Slovenia       | 1         |
| Malta          | 1         |
| Romania        | 1         |
| Finland        | 1         |
| Portugal       | -         |
| Greece         | -         |
| Estonia        | -         |
| Cyprus         | -         |
| Luxembourg     | -         |
| Latvia         | -         |
| Croatia        | -         |
| Hungary        | -         |
| Lithuania      | -         |
| Italy          | -         |
| Ireland        | -         |
| Total EU       | 96        |
| Non-EU         | 48        |
| Unspecified    | 42        |
| Total          | 186       |

Cases related to the European Elections by country of residence

Cases regarding the proposed clinical trial data policy of the EMA

Cases regarding the political situation in Ukraine by country of residence