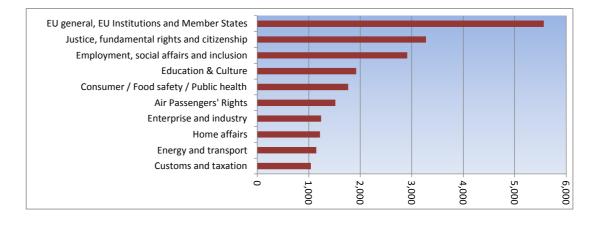

## **Enquiries by subject**

| Top 10 subjects                               | Enquiries |       |
|-----------------------------------------------|-----------|-------|
| EU general, EU Institutions and Member States | 5,567     | 16.2% |
| Justice, fundamental rights and citizenship   | 3,277     | 9.6%  |
| Employment, social affairs and inclusion      | 2,912     | 8.5%  |
| Education & Culture                           | 1,920     | 5.6%  |
| Consumer / Food safety / Public health        | 1,765     | 5.1%  |
| Air Passengers' Rights                        | 1,517     | 4.4%  |
| Enterprise and industry                       | 1,240     | 3.6%  |
| Home affairs                                  | 1,217     | 3.5%  |
| Energy and transport                          | 1,146     | 3.3%  |
| Customs and taxation                          | 1,040     | 3.0%  |
| Total                                         | 21,601    |       |