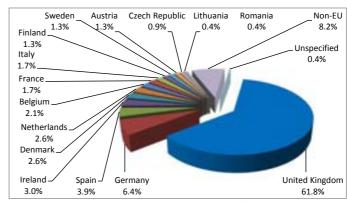

| European Medicines Agency |           |  |  |  |  |  |  |
|---------------------------|-----------|--|--|--|--|--|--|
| Country                   | Enquiries |  |  |  |  |  |  |
| United Kingdom            | 144       |  |  |  |  |  |  |
| Germany                   | 15        |  |  |  |  |  |  |
| Spain                     | 9         |  |  |  |  |  |  |
| Ireland                   | 7         |  |  |  |  |  |  |
| Denmark                   | 6         |  |  |  |  |  |  |
| Netherlands               | 6         |  |  |  |  |  |  |
| Belgium                   | 5         |  |  |  |  |  |  |
| France                    | 4         |  |  |  |  |  |  |
| Italy                     | 4         |  |  |  |  |  |  |
| Finland                   | 3         |  |  |  |  |  |  |
| Sweden                    | 3         |  |  |  |  |  |  |
| Austria                   | 3         |  |  |  |  |  |  |
| Czech Republic            | 2         |  |  |  |  |  |  |
| Lithuania                 | 1         |  |  |  |  |  |  |
| Romania                   | 1         |  |  |  |  |  |  |
| Malta                     | -         |  |  |  |  |  |  |
| Latvia                    | -         |  |  |  |  |  |  |
| Croatia                   | -         |  |  |  |  |  |  |
| Hungary                   | -         |  |  |  |  |  |  |
| Slovenia                  | -         |  |  |  |  |  |  |
| Estonia                   | -         |  |  |  |  |  |  |
| Cyprus                    | -         |  |  |  |  |  |  |
| Luxembourg                | -         |  |  |  |  |  |  |
| Slovakia                  | -         |  |  |  |  |  |  |
| Poland                    | -         |  |  |  |  |  |  |
| Portugal                  | -         |  |  |  |  |  |  |
| Greece                    | -         |  |  |  |  |  |  |
| Bulgaria                  | -         |  |  |  |  |  |  |
| Total EU                  | 213       |  |  |  |  |  |  |
| Non-EU                    | 19        |  |  |  |  |  |  |
| Unspecified               | 1         |  |  |  |  |  |  |
| Total                     | 233       |  |  |  |  |  |  |

Cases related to the European Elections by country of residence

Cases regarding the proposed clinical trial data policy of the EMA

Cases regarding the political situation in Ukraine by country of residence