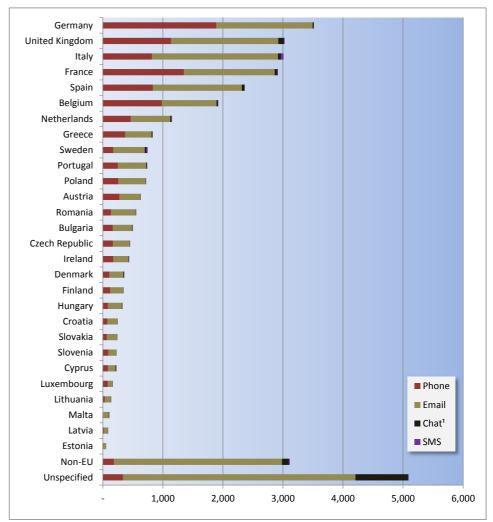

### **Enquiries by country and channel**

| Country               | SMS  | Chat <sup>1</sup> | Email  | Phone  | Total  |       |
|-----------------------|------|-------------------|--------|--------|--------|-------|
| Germany               | 2    | 22                | 1,601  | 1,892  | 3,517  | •     |
| United Kingdom        | 12   | 96                | 1,783  | 1,139  | 3,030  | •     |
| Italy                 | 38   | 54                | 2,095  | 822    | 3,009  | •     |
| France                | 10   | 44                | 1,510  | 1,352  | 2,916  | •     |
| Spain                 | 3    | 48                | 1,475  | 839    | 2,365  |       |
| Belgium               | 4    | 26                | 909    | 985    | 1,924  |       |
| Netherlands           | 6    | 24                | 652    | 470    | 1,152  |       |
| Greece                | -    | 17                | 437    | 375    | 829    |       |
| Sweden                | 16   | 31                | 524    | 176    | 747    |       |
| Portugal              | 3    | 15                | 473    | 250    | 741    |       |
| Poland                | 4    | 6                 | 453    | 260    | 723    |       |
| Austria               | 2    | 6                 | 342    | 281    | 631    |       |
| Romania               | 2    | 8                 | 410    | 138    | 558    | •     |
| Bulgaria              | 4    | 12                | 319    | 166    | 501    | •     |
| Czech Republic        | -    | 9                 | 274    | 172    | 455    | •     |
| Ireland               | 1    | 9                 | 252    | 176    | 438    | •     |
| Denmark               | 4    | 14                | 229    | 113    | 360    | •     |
| Finland               | 4    | 2                 | 217    | 128    | 351    | •     |
| Hungary               | 2    | 8                 | 234    | 83     | 327    | •     |
| Croatia               | 2    | 5                 | 166    | 74     | 247    |       |
| Slovakia              | 2    | -                 | 176    | 67     | 245    |       |
| Slovenia              | 1    | -                 | 138    | 91     | 230    |       |
| Cyprus                | 2    | 15                | 127    | 83     | 227    |       |
| Luxembourg            | -    | 6                 | 75     | 86     | 167    | •     |
| Lithuania             | -    | 5                 | 99     | 35     | 139    | •     |
| Malta                 | 1    | 8                 | 88     | 12     | 109    | •     |
| Latvia                | 4    | 2                 | 65     | 21     | 92     | •     |
| Estonia               | -    | 2                 | 38     | 14     | 54     | •     |
| Total EU              | 129  | 494               | 15,161 | 10,300 | 26,084 | 76.19 |
|                       |      |                   |        |        |        |       |
| Non-EU                | 15   | 114               | 2,799  | 185    | 3,113  | 9.1%  |
| Unspecified           | 11   | 878               | 3,868  | 338    | 5,095  | 14.9% |
| Grand Total           | 155  | 1,486             | 21,828 | 10,823 | 34,292 |       |
|                       | 0.5% | 4.3%              | 63.7%  | 31.6%  |        | •     |
| Obsolete <sup>2</sup> | 209  | 260               | 3,691  | 1,343  | 5,503  | 13.89 |

Ranking of countries by share of phone calls, e-mail and chat

<sup>1</sup> On the chat channel, citizens are not asked to divulge their country of origin. The data is thus only available in relatively few cases and must be interpreted with care.