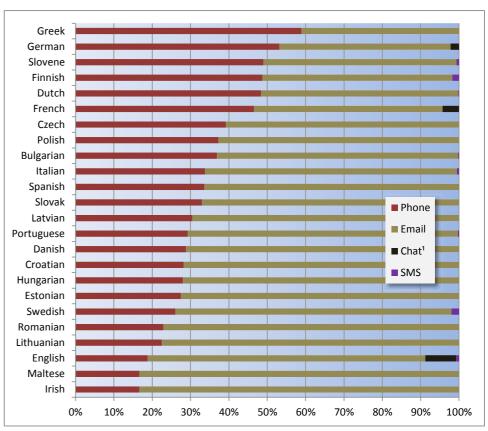

## **Enquiries by language and channel**

| Language   | SMS | Chat <sup>1</sup> | Email  | Phone  | Total  |       |
|------------|-----|-------------------|--------|--------|--------|-------|
| English    | 118 | 1,219             | 11,019 | 2,864  | 15,220 | 44.4% |
| French     | 2   | 186               | 2,163  | 2,049  | 4,400  | 12.8% |
| German     | -   | 81                | 1,621  | 1,936  | 3,638  | 10.6% |
| Italian    | 13  | -                 | 1,607  | 825    | 2,445  | 7.1%  |
| Spanish    | 1   | -                 | 1,601  | 812    | 2,414  | 7.0%  |
| Dutch      | 2   | -                 | 538    | 507    | 1,047  | 3.1%  |
| Portuguese | 2   | -                 | 503    | 209    | 714    | 2.1%  |
| Greek      | -   | -                 | 267    | 383    | 650    | 1.9%  |
| Polish     | -   | -                 | 394    | 234    | 628    | 1.8%  |
| Swedish    | 11  | -                 | 401    | 145    | 557    | 1.6%  |
| Romanian   | -   | -                 | 343    | 102    | 445    | 1.3%  |
| Bulgarian  | 1   | -                 | 264    | 155    | 420    | 1.2%  |
| Czech      | -   | -                 | 206    | 133    | 339    | 1.0%  |
| Finnish    | 4   | -                 | 114    | 112    | 230    | 0.7%  |
| Hungarian  | -   | -                 | 154    | 60     | 214    | 0.6%  |
| Slovak     | -   | -                 | 134    | 66     | 200    | 0.6%  |
| Croatian   | -   | -                 | 140    | 55     | 195    | 0.6%  |
| Danish     | -   | -                 | 121    | 49     | 170    | 0.5%  |
| Slovene    | 1   | -                 | 74     | 72     | 147    | 0.4%  |
| Lithuanian | -   | -                 | 79     | 23     | 102    | 0.3%  |
| Latvian    | -   | -                 | 41     | 18     | 59     | 0.2%  |
| Estonian   | -   | -                 | 29     | 11     | 40     | 0.1%  |
| Maltese    | -   | -                 | 10     | 2      | 12     | 0.03% |
| Irish      | -   | -                 | 5      | 1      | 6      | 0.02% |
| Total      | 155 | 1,486             | 21,828 | 10,823 | 34,292 |       |

Proportion of enquiries, sorted by proportion of phone enquiries