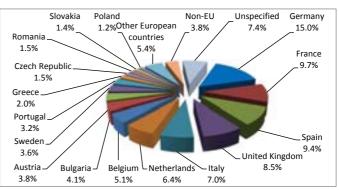

### **Enquiries by country and channel**

| Country               | SMS  | Chat <sup>1</sup> | Email  | Phone  | Total  |       |
|-----------------------|------|-------------------|--------|--------|--------|-------|
| Germany               | 2    | 22                | 1,601  | 1,892  | 3,517  | •     |
| United Kingdom        | 12   | 96                | 1,783  | 1,139  | 3,030  | •     |
| Italy                 | 38   | 54                | 2,095  | 822    | 3,009  | •     |
| France                | 10   | 44                | 1,510  | 1,352  | 2,916  | •     |
| Spain                 | 3    | 48                | 1,475  | 839    | 2,365  |       |
| Belgium               | 4    | 26                | 909    | 985    | 1,924  |       |
| Netherlands           | 6    | 24                | 652    | 470    | 1,152  |       |
| Greece                | -    | 17                | 437    | 375    | 829    |       |
| Sweden                | 16   | 31                | 524    | 176    | 747    |       |
| Portugal              | 3    | 15                | 473    | 250    | 741    |       |
| Poland                | 4    | 6                 | 453    | 260    | 723    |       |
| Austria               | 2    | 6                 | 342    | 281    | 631    |       |
| Romania               | 2    | 8                 | 410    | 138    | 558    | •     |
| Bulgaria              | 4    | 12                | 319    | 166    | 501    | •     |
| Czech Republic        | -    | 9                 | 274    | 172    | 455    | •     |
| Ireland               | 1    | 9                 | 252    | 176    | 438    | •     |
| Denmark               | 4    | 14                | 229    | 113    | 360    | •     |
| Finland               | 4    | 2                 | 217    | 128    | 351    | •     |
| Hungary               | 2    | 8                 | 234    | 83     | 327    | •     |
| Croatia               | 2    | 5                 | 166    | 74     | 247    |       |
| Slovakia              | 2    | -                 | 176    | 67     | 245    |       |
| Slovenia              | 1    | -                 | 138    | 91     | 230    |       |
| Cyprus                | 2    | 15                | 127    | 83     | 227    |       |
| Luxembourg            | -    | 6                 | 75     | 86     | 167    | •     |
| Lithuania             | -    | 5                 | 99     | 35     | 139    | •     |
| Malta                 | 1    | 8                 | 88     | 12     | 109    | •     |
| Latvia                | 4    | 2                 | 65     | 21     | 92     | •     |
| Estonia               | -    | 2                 | 38     | 14     | 54     | •     |
| Total EU              | 129  | 494               | 15,161 | 10,300 | 26,084 | 76.19 |
|                       |      |                   |        |        |        |       |
| Non-EU                | 15   | 114               | 2,799  | 185    | 3,113  | 9.1%  |
| Unspecified           | 11   | 878               | 3,868  | 338    | 5,095  | 14.9% |
| Grand Total           | 155  | 1,486             | 21,828 | 10,823 | 34,292 |       |
|                       | 0.5% | 4.3%              | 63.7%  | 31.6%  |        | •     |
| Obsolete <sup>2</sup> | 209  | 260               | 3,691  | 1,343  | 5,503  | 13.89 |

Ranking of countries by share of phone calls, e-mail and chat

<sup>1</sup> On the chat channel, citizens are not asked to divulge their country of origin. The data is thus only available in relatively few cases and must be interpreted with care.