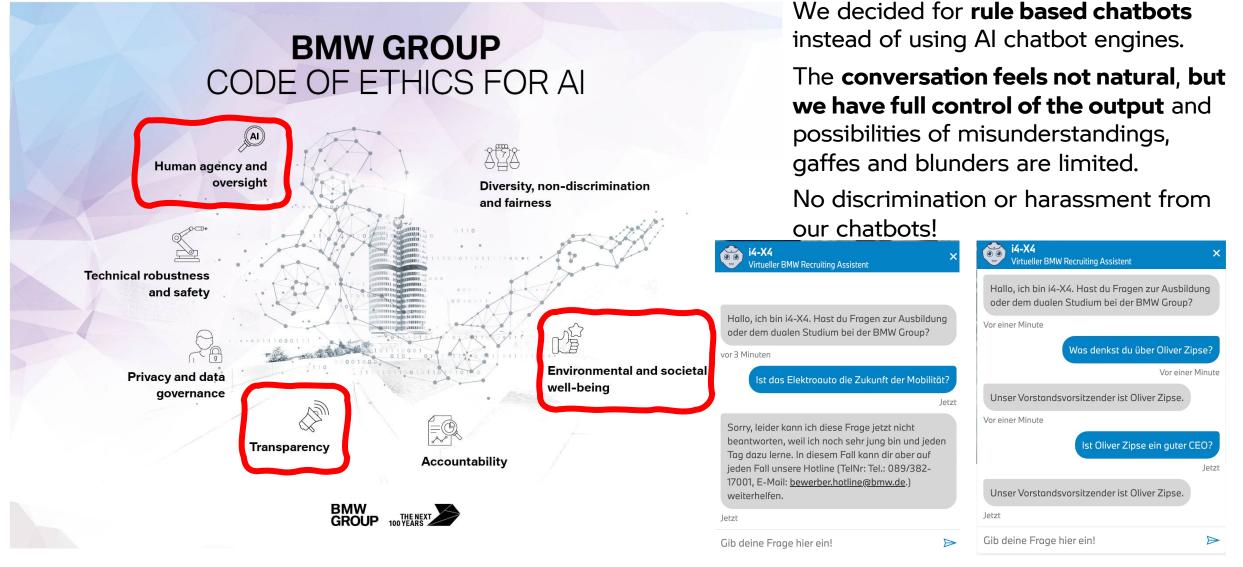

\* <u>https://www.bmwgroup.com/content/dam/grpw/websites/bmwgroup\_com/downloads/ENG\_PR\_CodeOfEthicsForAl\_Short.pdf</u>

We decided for **rule based chatbots** instead of using Al chatbot engines.

The conversation feels not natural, but we have full control of the output and possibilities of misunderstandings, gaffes and blunders are limited.

No discrimination or harassment from our chatbots!

We **monitor** the advances in NLP research, and we **test** and **research** ourselves large LM architectures to find a **safe way** to have a more **natural conversation with our chatbots.** 