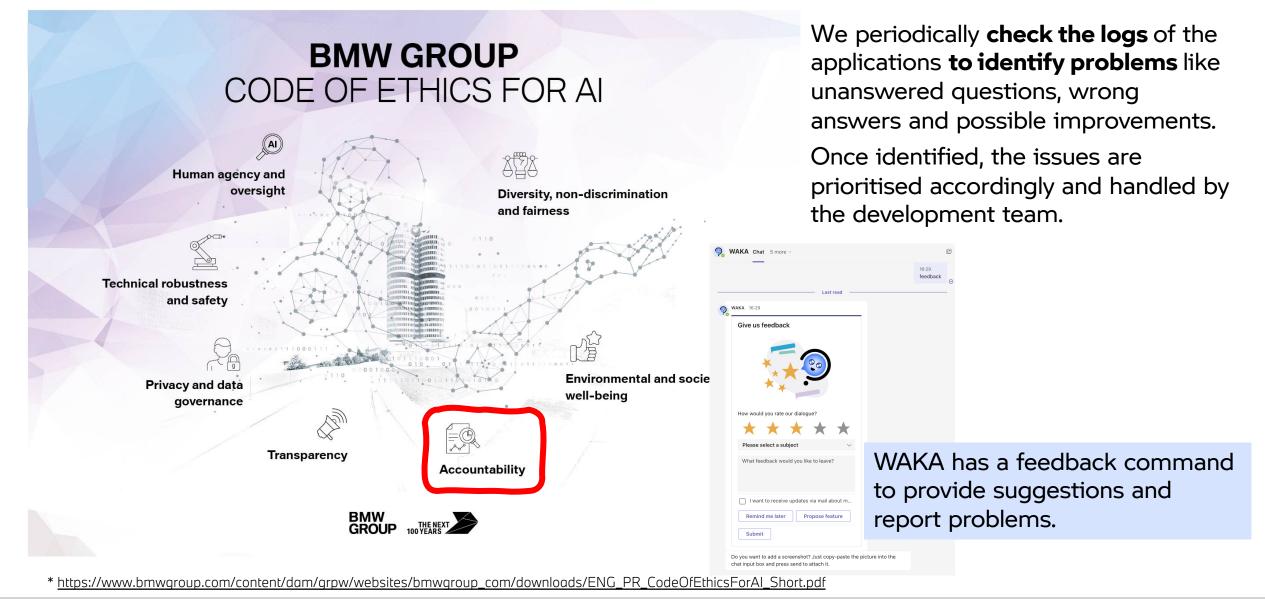

- We use the service of a cloud platform from a major USA tech player.
- To train the bot, we have to upload question-answer pairs, better if questions come with many alternative phrasing.

\* <u>https://www.bmwgroup.com/content/dam/grpw/websites/bmwgroup\_com/downloads/ENG\_PR\_CodeOfEthicsForAl\_Short.pdf</u>

We use a well tested and reliable cloud platform for our use cases.

It allowed us a fast implementation providing reliable out of the box solutions, and reduced the effort to operate the infrastructure.

Cloud specialists of BMW Group IT provided support and guidelines for a safe and resilient cloud infrastructure.

\* https://www.bmwgroup.com/content/dam/grpw/websites/bmwgroup\_com/downloads/ENG\_PR\_CodeOfEthicsForAl\_Short.pdf