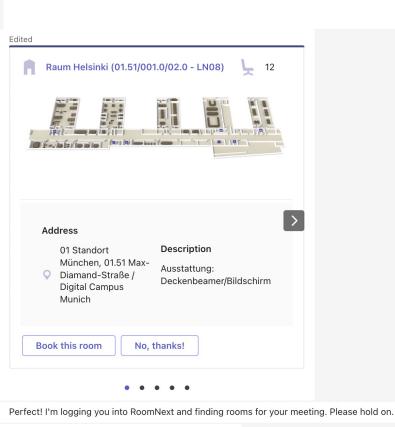

# WAKA has a workflow for organising meetings:

- expert search
- time slot optimisation
- room search

|                |                                                       | 16:19<br>Search fo | or respo | onsible | perso | on in Nl |
|----------------|-------------------------------------------------------|--------------------|----------|---------|-------|----------|
| <b>WAKA</b> 16 | :19                                                   |                    |          |         |       |          |
| 8              | San Pan - Fil-221<br>San Panijikesanin                |                    |          |         |       |          |
|                | Davide Cadamuro - FG-<br>Davide.Cadamuro@bmw.         | ( i                | 0        |         |       |          |
| 0              | Laure Vasille - PD-321<br>Laure (PD-7aniles) (created |                    |          |         |       |          |
| 1              | Kathrin Barbal - PS-221<br>Kathrin Barbal (Renaula    | ſ                  |          |         |       |          |
| 0              | tyra Badan - D-DD<br>tyra Badan Bana da               |                    | 0        |         |       |          |
| Nex            | ĸt                                                    |                    |          |         |       |          |

Alright! I found 5 room suggestions for your meeting.