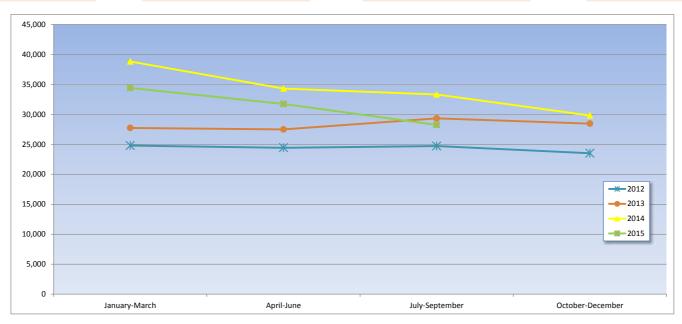

### Trends in the volumes of EDCC enquiries - year to year comparison

|                  |      |        | 2012   |       |        |      | 2013   |        |       |         | 2014 |        |        |       | 2015    |      |        |        |       |        |
|------------------|------|--------|--------|-------|--------|------|--------|--------|-------|---------|------|--------|--------|-------|---------|------|--------|--------|-------|--------|
| Month            | SMS  | Calls  | Emails | Chat  | TOTAL  | SMS  | Calls  | Emails | Chat  | TOTAL   | SMS  | Calls  | Emails | Chat  | TOTAL   | SMS  | Calls  | Emails | Chat  | TOTAL  |
| January-March    | 80   | 9,523  | 14,112 | 1,074 | 24,789 | 131  | 10,348 | 16,129 | 1,122 | 27,730  | 179  | 12,137 | 24,846 | 1,640 | 38,802  | 125  | 10,544 | 22,062 | 1,660 | 34,391 |
| April-June       | 81   | 9,055  | 14,453 | 839   | 24,428 | 111  | 10,164 | 15,863 | 1,341 | 27,479  | 155  | 10,819 | 21,832 | 1,485 | 34,291  | 101  | 9,745  | 20,266 | 1,609 | 31,721 |
| July-September   | 82   | 9,319  | 14,467 | 850   | 24,718 | 124  | 9,991  | 17,762 | 1,449 | 29,326  | 148  | 10,612 | 21,056 | 1,490 | 33,306  | 127  | 8,233  | 18,929 | 950   | 28,239 |
| October-December | 104  | 8,759  | 13,686 | 970   | 23,519 | 144  | 8,932  | 18,188 | 1,191 | 28,455  | 153  | 8,751  | 19,377 | 1,539 | 29,820  |      |        |        |       | 0      |
| TOTAL            | 347  | 36,656 | 56,718 | 3,733 | 97,454 | 510  | 39,435 | 67,942 | 5,103 | 112,990 | 635  | 42,319 | 87,111 | 6,154 | 136,219 | 353  | 28,522 | 61,257 | 4,219 | 94,351 |
|                  | 0.4% | 37.6%  | 58.2%  | 3.8%  |        | 0.5% | 34.9%  | 60.1%  | 4.5%  |         | 0.5% | 31.1%  | 63.9%  | 4.5%  |         | 0.4% | 30.2%  | 64.9%  | 4.5%  |        |