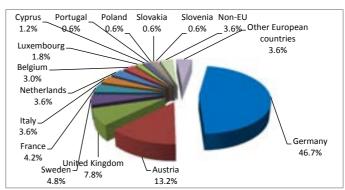

| TTIP           |           |  |  |  |  |  |  |
|----------------|-----------|--|--|--|--|--|--|
| Country        | Enquiries |  |  |  |  |  |  |
| Germany        | 78        |  |  |  |  |  |  |
| Austria        | 22        |  |  |  |  |  |  |
| United Kingdom | 13        |  |  |  |  |  |  |
| Sweden         | 8         |  |  |  |  |  |  |
| France         | 7         |  |  |  |  |  |  |
| Italy          | 6         |  |  |  |  |  |  |
| Netherlands    | 6         |  |  |  |  |  |  |
| Belgium        | 5         |  |  |  |  |  |  |
| Luxembourg     | 3         |  |  |  |  |  |  |
| Cyprus         | 2         |  |  |  |  |  |  |
| Portugal       | 1         |  |  |  |  |  |  |
| Poland         | 1         |  |  |  |  |  |  |
| Slovakia       | 1         |  |  |  |  |  |  |
| Slovenia       | 1         |  |  |  |  |  |  |
| Latvia         | -         |  |  |  |  |  |  |
| Lithuania      | -         |  |  |  |  |  |  |
| Ireland        | -         |  |  |  |  |  |  |
| Finland        | -         |  |  |  |  |  |  |
| Spain          | -         |  |  |  |  |  |  |
| Czech Republic | -         |  |  |  |  |  |  |
| Bulgaria       | -         |  |  |  |  |  |  |
| Romania        | -         |  |  |  |  |  |  |
| Greece         | -         |  |  |  |  |  |  |
| Estonia        | -         |  |  |  |  |  |  |
| Croatia        | -         |  |  |  |  |  |  |
| Hungary        |           |  |  |  |  |  |  |
| Malta          | -         |  |  |  |  |  |  |
| Denmark        | -         |  |  |  |  |  |  |
| Total EU       | 154       |  |  |  |  |  |  |
| Non-EU         | 6         |  |  |  |  |  |  |
| Unspecified    | 7         |  |  |  |  |  |  |
| Total          | 167       |  |  |  |  |  |  |

Cases related to the mediterranean refugee crisis by country of residence

Cases related to the Eurozone debt crisis by country of residence

Cases regarding the TTIP by country of residence