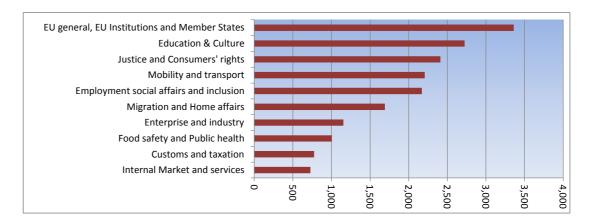

# **Enquiries by subject**

| Top 10 subjects                               | Enquiries |       |
|-----------------------------------------------|-----------|-------|
| EU general, EU Institutions and Member States | 3,360     | 11.9% |
| Education & Culture                           | 2,723     | 9.6%  |
| Justice and Consumers' rights                 | 2,411     | 8.5%  |
| Mobility and transport                        | 2,207     | 7.8%  |
| Employment social affairs and inclusion       | 2,171     | 7.7%  |
| Migration and Home affairs                    | 1,692     | 6.0%  |
| Enterprise and industry                       | 1,155     | 4.1%  |
| Food safety and Public health                 | 1,005     | 3.6%  |
| Customs and taxation                          | 775       | 2.7%  |
| Internal Market and services                  | 727       | 2.6%  |
| Total                                         | 18,226    |       |