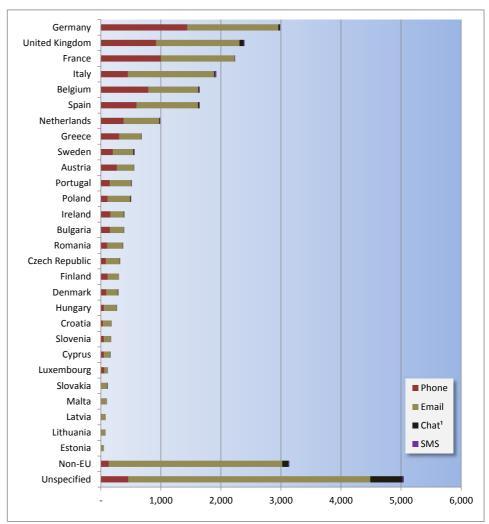

### **Enquiries by country and channel**

| Country               | SMS  | Chat <sup>1</sup> | Phone | Email  | Total  |       |
|-----------------------|------|-------------------|-------|--------|--------|-------|
| Germany               | 3    | 28                | 1,439 | 1,518  | 2,988  |       |
| United Kingdom        | 13   | 72                | 924   | 1,386  | 2,395  |       |
| France                | 7    | 7                 | 1,004 | 1,219  | 2,237  |       |
| Italy                 | 22   | 19                | 454   | 1,430  | 1,925  |       |
| Belgium               | 10   | 15                | 792   | 832    | 1,649  |       |
| Spain                 | 4    | 23                | 599   | 1,021  | 1,647  |       |
| Netherlands           | 4    | 18                | 381   | 589    | 992    |       |
| Greece                | 4    | 7                 | 306   | 367    | 684    |       |
| Sweden                | 5    | 14                | 202   | 341    | 562    |       |
| Austria               | 1    | 4                 | 267   | 283    | 555    |       |
| Portugal              | 3    | 10                | 153   | 351    | 517    |       |
| Poland                | 2    | 17                | 116   | 372    | 507    |       |
| Ireland               | -    | 11                | 158   | 224    | 393    |       |
| Bulgaria              | -    | 5                 | 151   | 233    | 389    |       |
| Romania               | 2    | 8                 | 106   | 258    | 374    |       |
| Czech Republic        | 1    | 7                 | 85    | 228    | 321    |       |
| Finland               | 1    | 2                 | 114   | 182    | 299    |       |
| Denmark               | 2    | 9                 | 92    | 190    | 293    |       |
| Hungary               | 1    | 4                 | 54    | 208    | 267    |       |
| Croatia               | -    | 5                 | 38    | 140    | 183    |       |
| Slovenia              | 2    | 2                 | 55    | 113    | 172    |       |
| Cyprus                | -    | 4                 | 54    | 104    | 162    |       |
| Luxembourg            | 1    | 3                 | 58    | 55     | 117    |       |
| Slovakia              | 1    | 6                 | 2     | 106    | 115    |       |
| Malta                 | -    | 3                 | 9     | 90     | 102    |       |
| Latvia                | -    | 1                 | 13    | 64     | 78     |       |
| Lithuania             | -    | 3                 | 8     | 66     | 77     |       |
| Estonia               | -    | 1                 | 3     | 46     | 50     |       |
| Total EU              | 89   | 308               | 7,637 | 12,016 | 20,050 | 71.0% |
|                       |      |                   |       |        |        |       |
| Non-EU                | 15   | 106               | 137   | 2,884  | 3,142  | 11.1% |
| Unspecified           | 23   | 536               | 459   | 4,029  | 5,047  | 17.9% |
| Grand Total           | 127  | 950               | 8,233 | 18,929 | 28,239 |       |
|                       | 0.4% | 3.4%              | 29.2% | 67.0%  |        |       |
| Obsolete <sup>2</sup> | 216  | 230               | 2,036 | 3,238  | 5,720  | 16.8% |
|                       |      |                   | ,     | ,      | •      |       |

Ranking of countries by share of phone calls, e-mail and chat

<sup>1</sup> On the chat channel, citizens are not asked to divulge their country of origin. The data is thus only available in relatively few cases and must be interpreted with care.