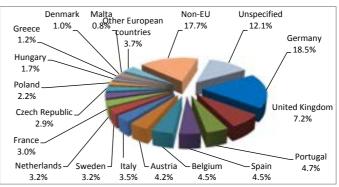

### **Enquiries by country and channel**

| Country               | SMS  | Chat <sup>1</sup> | Phone | Email  | Total  |       |
|-----------------------|------|-------------------|-------|--------|--------|-------|
| Germany               | 3    | 28                | 1,439 | 1,518  | 2,988  |       |
| United Kingdom        | 13   | 72                | 924   | 1,386  | 2,395  |       |
| France                | 7    | 7                 | 1,004 | 1,219  | 2,237  |       |
| Italy                 | 22   | 19                | 454   | 1,430  | 1,925  |       |
| Belgium               | 10   | 15                | 792   | 832    | 1,649  |       |
| Spain                 | 4    | 23                | 599   | 1,021  | 1,647  |       |
| Netherlands           | 4    | 18                | 381   | 589    | 992    |       |
| Greece                | 4    | 7                 | 306   | 367    | 684    |       |
| Sweden                | 5    | 14                | 202   | 341    | 562    |       |
| Austria               | 1    | 4                 | 267   | 283    | 555    |       |
| Portugal              | 3    | 10                | 153   | 351    | 517    |       |
| Poland                | 2    | 17                | 116   | 372    | 507    |       |
| Ireland               | -    | 11                | 158   | 224    | 393    |       |
| Bulgaria              | -    | 5                 | 151   | 233    | 389    |       |
| Romania               | 2    | 8                 | 106   | 258    | 374    |       |
| Czech Republic        | 1    | 7                 | 85    | 228    | 321    |       |
| Finland               | 1    | 2                 | 114   | 182    | 299    |       |
| Denmark               | 2    | 9                 | 92    | 190    | 293    |       |
| Hungary               | 1    | 4                 | 54    | 208    | 267    |       |
| Croatia               | -    | 5                 | 38    | 140    | 183    |       |
| Slovenia              | 2    | 2                 | 55    | 113    | 172    |       |
| Cyprus                | -    | 4                 | 54    | 104    | 162    |       |
| Luxembourg            | 1    | 3                 | 58    | 55     | 117    |       |
| Slovakia              | 1    | 6                 | 2     | 106    | 115    |       |
| Malta                 | -    | 3                 | 9     | 90     | 102    |       |
| Latvia                | -    | 1                 | 13    | 64     | 78     |       |
| Lithuania             | -    | 3                 | 8     | 66     | 77     |       |
| Estonia               | -    | 1                 | 3     | 46     | 50     |       |
| Total EU              | 89   | 308               | 7,637 | 12,016 | 20,050 | 71.0% |
|                       |      |                   |       |        |        |       |
| Non-EU                | 15   | 106               | 137   | 2,884  | 3,142  | 11.1% |
| Unspecified           | 23   | 536               | 459   | 4,029  | 5,047  | 17.9% |
| Grand Total           | 127  | 950               | 8,233 | 18,929 | 28,239 |       |
|                       | 0.4% | 3.4%              | 29.2% | 67.0%  |        |       |
| Obsolete <sup>2</sup> | 216  | 230               | 2,036 | 3,238  | 5,720  | 16.8% |
|                       |      |                   | ,     | ,      | •      |       |

Ranking of countries by share of phone calls, e-mail and chat

<sup>1</sup> On the chat channel, citizens are not asked to divulge their country of origin. The data is thus only available in relatively few cases and must be interpreted with care.