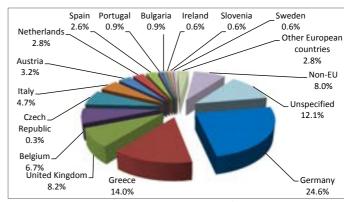

### Selected hot topics by country

| Mediterranean refugee crisis |           |  |  |  |  |  |  |  |
|------------------------------|-----------|--|--|--|--|--|--|--|
| Country                      | Enquiries |  |  |  |  |  |  |  |
| Germany                      | 110       |  |  |  |  |  |  |  |
| United Kingdom               | 43        |  |  |  |  |  |  |  |
| Portugal                     | 28        |  |  |  |  |  |  |  |
| Spain                        | 27        |  |  |  |  |  |  |  |
| Belgium                      | 27        |  |  |  |  |  |  |  |
| Austria                      | 25        |  |  |  |  |  |  |  |
| Italy                        | 21        |  |  |  |  |  |  |  |
| Sweden                       | 19        |  |  |  |  |  |  |  |
| Netherlands                  | 19        |  |  |  |  |  |  |  |
| France                       | 18        |  |  |  |  |  |  |  |
| Czech Republic               | 17        |  |  |  |  |  |  |  |
| Poland                       | 13        |  |  |  |  |  |  |  |
| Hungary                      | 10        |  |  |  |  |  |  |  |
| Greece                       | 7         |  |  |  |  |  |  |  |
| Denmark                      | 6         |  |  |  |  |  |  |  |
| Malta                        | 5         |  |  |  |  |  |  |  |
| Romania                      | 4         |  |  |  |  |  |  |  |
| Bulgaria                     | 4         |  |  |  |  |  |  |  |
| Luxembourg                   | 3         |  |  |  |  |  |  |  |
| Croatia                      | 3         |  |  |  |  |  |  |  |
| Ireland                      | 2         |  |  |  |  |  |  |  |
| Slovakia                     | 2         |  |  |  |  |  |  |  |
| Latvia                       | 2         |  |  |  |  |  |  |  |
| Finland                      | 1         |  |  |  |  |  |  |  |
| Cyprus                       | 1         |  |  |  |  |  |  |  |
| Estonia                      | -         |  |  |  |  |  |  |  |
| Slovenia                     | -         |  |  |  |  |  |  |  |
| Lithuania                    | -         |  |  |  |  |  |  |  |
| Total EU                     | 417       |  |  |  |  |  |  |  |
| Non-EU                       | 105       |  |  |  |  |  |  |  |
| Unspecified                  | 72        |  |  |  |  |  |  |  |
| Total                        | 594       |  |  |  |  |  |  |  |

Cases related to the mediterranean refugee crisis by country of residence

Cases related to the Eurozone debt crisis by country of residence

Cases regarding the TTIP by country of residence