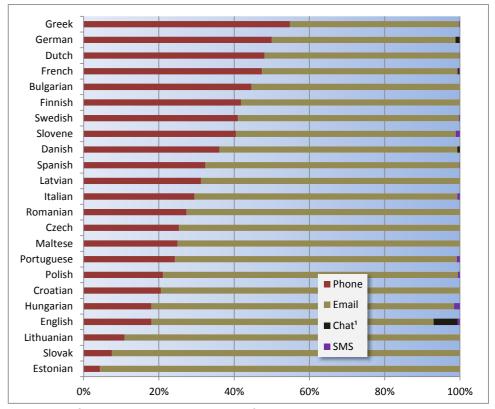

# **Enquiries by language and channel**

| Language   | SMS | Chat <sup>1</sup> | Phone | Email  | Total  |       |
|------------|-----|-------------------|-------|--------|--------|-------|
| Bulgarian  | -   | -                 | 129   | 160    | 289    | 1.0%  |
| Croatian   | -   | -                 | 30    | 116    | 146    | 0.5%  |
| Czech      | -   | -                 | 56    | 165    | 221    | 0.8%  |
| Danish     | -   | 1                 | 57    | 100    | 158    | 0.6%  |
| Dutch      | 1   | -                 | 489   | 528    | 1,018  | 3.6%  |
| English    | 90  | 905               | 2,558 | 10,664 | 14,217 | 50.3% |
| Estonian   | -   | -                 | 1     | 22     | 23     | 0.1%  |
| Finnish    | -   | -                 | 80    | 111    | 191    | 0.7%  |
| French     | 8   | 11                | 1,515 | 1,661  | 3,195  | 11.3% |
| Irish      | -   | 1                 | 1     | 1      | •      | 0.00% |
| German     | 2   | 33                | 1,512 | 1,477  | 3,024  | 10.7% |
| Greek      | 1   | -                 | 267   | 219    | 487    | 1.7%  |
| Hungarian  | 3   | -                 | 35    | 156    | 194    | 0.7%  |
| Italian    | 11  | ı                 | 473   | 1,121  | 1,605  | 5.7%  |
| Latvian    | -   | -                 | 10    | 22     | 32     | 0.1%  |
| Lithuanian | -   | -                 | 6     | 49     | 55     | 0.2%  |
| Maltese    | -   | ı                 | 1     | 3      | 4      | 0.01% |
| Polish     | 2   | -                 | 83    | 308    | 393    | 1.4%  |
| Portuguese | 4   | -                 | 118   | 364    | 486    | 1.7%  |
| Romanian   | -   | -                 | 72    | 191    | 263    | 0.9%  |
| Slovak     | -   | -                 | 6     | 74     | 80     | 0.3%  |
| Slovene    | 1   | -                 | 36    | 52     | 89     | 0.3%  |
| Spanish    | 3   | -                 | 562   | 1,170  | 1,735  | 6.1%  |
| Swedish    | 1   | -                 | 137   | 196    | 334    | 1.2%  |
| Total      | 127 | 950               | 8,233 | 18,929 | 28,239 |       |

Proportion of enquiries, sorted by proportion of phone enquiries

<sup>&</sup>lt;sup>1</sup> Chat is only available in German, English and French.