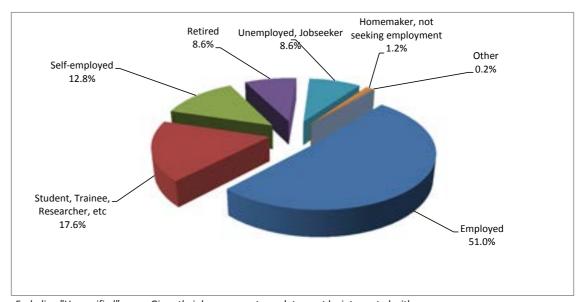

# Enquiries by economic category, if known

| Economic category                 | Enquiries |       |
|-----------------------------------|-----------|-------|
| Employed                          | 5,754     | 20.4% |
| Student, Trainee, Researcher, etc | 1,990     | 7.0%  |
| Self-employed                     | 1,442     | 5.1%  |
| Retired                           | 971       | 3.4%  |
| Unemployed, Jobseeker             | 971       | 3.4%  |
| Homemaker, not seeking employment | 131       | 0.5%  |
| Other                             | 19        | 0.1%  |
| Unspecified                       | 16,961    | 60.1% |
| Total                             | 28,239    |       |

Excluding "Unspecified" cases. Given their large percentage, data must be interpreted with care.