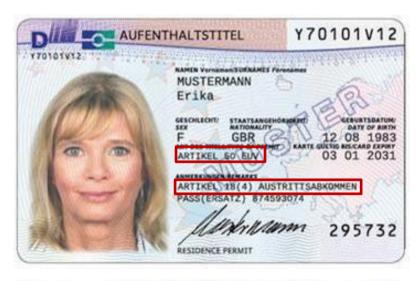

### Which residence documents will exempt from the registration in the Entry/Exit System?

Withdrawal Agreement residence document

The Withdrawal Agreement residence documents are issued in the EU's uniform card format.

They contain both a reference to Article 50 Treaty on European Union (TEU) and to Article 18 of the Withdrawal Agreement printed on it in the official language of the issuing Member State.

For reference, this is a specimen of a Withdrawal Agreement residence document (red highlights added to mark the document as the right Withdrawal Agreement residence document):