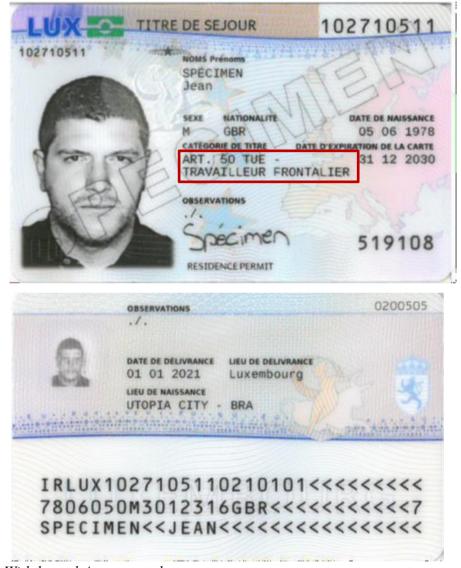

#### Withdrawal Agreement frontier worker document

The Withdrawal Agreement frontier worker documents are also issued in the EU's uniform card format. Similarly, they contain the reference 'Art. 50 TEU - Frontier worker' printed on it in the official language of the issuing Member State.

For reference, this is a specimen of a Withdrawal Agreement frontier worker document (red highlights added to mark the document as the right Withdrawal Agreement frontier worker document):

Temporary Withdrawal Agreement document