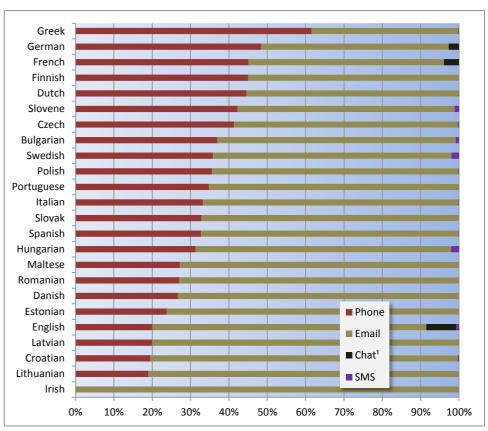

## **Enquiries by language and channel**

| Language   | SMS | Chat <sup>1</sup> | Email  | Phone  | Total  |        |
|------------|-----|-------------------|--------|--------|--------|--------|
| English    | 139 | 1,343             | 12,374 | 3,469  | 17,325 | 44.6%  |
| French     | 1   | 188               | 2,470  | 2,182  | 4,841  | 12.5%  |
| German     | _   | 109               | 1,966  | 1,948  | 4,023  | 10.4%  |
| Italian    | 6   | -                 | 1,982  | 989    | 2,977  | 7.7%   |
| Spanish    | 3   | -                 | 1,742  | 849    | 2,594  | 6.7%   |
| Dutch      | 1   | -                 | 690    | 557    | 1,248  | 3.2%   |
| Portuguese | -   | -                 | 550    | 293    | 843    | 2.2%   |
| Polish     | 1   | -                 | 447    | 247    | 695    | 1.8%   |
| Greek      | 1   | -                 | 260    | 418    | 679    | 1.7%   |
| Swedish    | 13  | -                 | 404    | 233    | 650    | 1.7%   |
| Romanian   | -   | -                 | 386    | 143    | 529    | 1.4%   |
| Bulgarian  | 4   | -                 | 287    | 171    | 462    | 1.2%   |
| Czech      | 1   | -                 | 239    | 169    | 409    | 1.1%   |
| Hungarian  | 6   | -                 | 191    | 90     | 287    | 0.7%   |
| Croatian   | 1   | -                 | 213    | 52     | 266    | 0.7%   |
| Finnish    | -   | -                 | 116    | 95     | 211    | 0.5%   |
| Slovak     | -   | -                 | 129    | 63     | 192    | 0.5%   |
| Slovene    | 2   | -                 | 99     | 74     | 175    | 0.5%   |
| Danish     | -   | -                 | 126    | 46     | 172    | 0.4%   |
| Lithuanian | -   | -                 | 85     | 20     | 105    | 0.3%   |
| Latvian    | -   | -                 | 60     | 15     | 75     | 0.2%   |
| Estonian   | _   | -                 | 32     | 10     | 42     | 0.1%   |
| Maltese    | -   | -                 | 16     | 6      | 22     | 0.06%  |
| Irish      | -   | -                 | 1      | -      | 1      | 0.003% |
| Total      | 179 | 1,640             | 24,865 | 12,139 | 38,823 |        |

Proportion of enquiries, sorted by proportion of phone enquiries