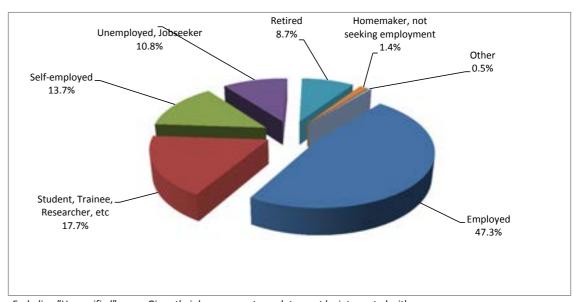

# Enquiries by economic category, if known

| Economic category                 | Enquiries |       |
|-----------------------------------|-----------|-------|
| Employed                          | 7,398     | 19.1% |
| Student, Trainee, Researcher, etc | 2,765     | 7.1%  |
| Self-employed                     | 2,147     | 5.5%  |
| Unemployed, Jobseeker             | 1,687     | 4.3%  |
| Retired                           | 1,360     | 3.5%  |
| Homemaker, not seeking employment | 216       | 0.6%  |
| Other                             | 71        | 0.2%  |
| Unspecified                       | 23,179    | 59.7% |
| Total                             | 38,823    |       |

Excluding "Unspecified" cases. Given their large percentage, data must be interpreted with care.