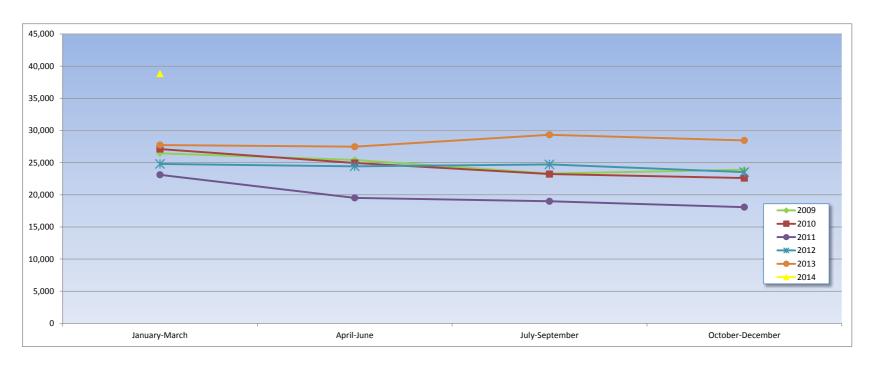

#### Trends in the volumes of EDCC enquiries - year to year comparison

|                  | 2009   | 2010     | 2011   | 2012 |        |        |       | 2013   |      |        |        | 2014  |         |      |        |        |       |        |
|------------------|--------|----------|--------|------|--------|--------|-------|--------|------|--------|--------|-------|---------|------|--------|--------|-------|--------|
| Month            | TOTAL  | TOTAL    | TOTAL  | SMS  | Calls  | Emails | Chat  | TOTAL  | SMS  | Calls  | Emails | Chat  | TOTAL   | SMS  | Calls  | Emails | Chat  | TOTAL  |
| January-March    | 26,447 | 27,111   | 23,111 | 80   | 9,523  | 14,112 | 1,074 | 24,789 | 131  | 10,348 | 16,129 | 1,122 | 27,730  | 179  | 12,139 | 24,865 | 1,640 | 38,823 |
| April-June       | 25,426 | 24,932   | 19,515 | 81   | 9,055  | 14,453 | 839   | 24,428 | 111  | 10,164 | 15,863 | 1,341 | 27,479  |      |        |        |       | 0      |
| July-September   | 23,308 | 23,216   | 18,990 | 82   | 9,319  | 14,467 | 850   | 24,718 | 124  | 9,991  | 17,762 | 1,449 | 29,326  |      |        |        |       | 0      |
| October-December | 23,900 | 22,591   | 18,075 | 104  | 8,759  | 13,686 | 970   | 23,519 | 144  | 8,932  | 18,188 | 1,191 | 28,455  |      |        |        |       | 0      |
| TOTAL            | 99,081 | 97,850   | 79,691 | 347  | 36,656 | 56,718 | 3,733 | 97,454 | 510  | 39,435 | 67,942 | 5,103 | 112,990 | 179  | 12,139 | 24,865 | 1,640 | 38,823 |
|                  |        | <u>.</u> |        | 0.4% | 37.6%  | 58.2%  | 3.8%  |        | 0.5% | 34.9%  | 60.1%  | 4.5%  |         | 0.5% | 31.3%  | 64.0%  | 4.2%  |        |