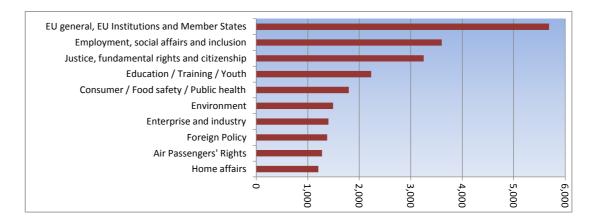

## **Enquiries by subject**

| Top 10 subjects                               | Enquiries |       |
|-----------------------------------------------|-----------|-------|
| EU general, EU Institutions and Member States | 5,687     | 14.6% |
| Employment, social affairs and inclusion      | 3,605     | 9.3%  |
| Justice, fundamental rights and citizenship   | 3,253     | 8.4%  |
| Education / Training / Youth                  | 2,231     | 5.7%  |
| Consumer / Food safety / Public health        | 1,798     | 4.6%  |
| Environment                                   | 1,492     | 3.8%  |
| Enterprise and industry                       | 1,401     | 3.6%  |
| Foreign Policy                                | 1,376     | 3.5%  |
| Air Passengers' Rights                        | 1,277     | 3.3%  |
| Home affairs                                  | 1,206     | 3.1%  |
| Total                                         | 23,326    |       |