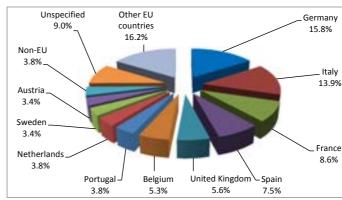

### **Enquiries by country and channel**

| Country               | SMS  | Chat <sup>1</sup> | Email  | Phone  | Total  |        |
|-----------------------|------|-------------------|--------|--------|--------|--------|
| Germany               | 9    | 27                | 1,906  | 1,969  | 3,911  | •      |
| Italy                 | 33   | 49                | 2,403  | 962    | 3,447  | •      |
| United Kingdom        | 19   | 88                | 1,793  | 1,513  | 3,413  |        |
| France                | 3    | 66                | 1,682  | 1,467  | 3,218  | •      |
| Spain                 | 5    | 51                | 1,737  | 895    | 2,688  | •      |
| Belgium               | 3    | 31                | 1,106  | 1,125  | 2,265  | •      |
| Netherlands           | 2    | 33                | 782    | 533    | 1,350  | •      |
| Portugal              | 1    | 22                | 542    | 322    | 887    | •      |
| Sweden                | 18   | 32                | 538    | 290    | 878    |        |
| Greece                | 1    | 12                | 442    | 372    | 827    | •      |
| Poland                | 5    | 15                | 514    | 282    | 816    |        |
| Romania               | 5    | 21                | 508    | 168    | 702    | •      |
| Austria               | 6    | 12                | 336    | 259    | 613    |        |
| Bulgaria              | 5    | 11                | 331    | 182    | 529    |        |
| Ireland               | 6    | 20                | 256    | 221    | 503    |        |
| Czech Republic        | 1    | 10                | 278    | 198    | 487    |        |
| Denmark               | 3    | 14                | 275    | 145    | 437    |        |
| Hungary               | 5    | 5                 | 256    | 103    | 369    |        |
| Finland               | -    | 4                 | 236    | 112    | 352    |        |
| Croatia               | 4    | 9                 | 240    | 68     | 321    |        |
| Cyprus                | 4    | 11                | 145    | 102    | 262    |        |
| Slovenia              | 2    | 4                 | 153    | 90     | 249    |        |
| Slovakia              | 3    | 5                 | 168    | 61     | 237    |        |
| Luxembourg            | 1    | 2                 | 84     | 71     | 158    |        |
| Lithuania             | -    | 3                 | 126    | 28     | 157    | •      |
| Malta                 | -    | 5                 | 99     | 15     | 119    | •      |
| Latvia                | -    | -                 | 96     | 20     | 116    | •      |
| Estonia               | -    | 1                 | 39     | 27     | 67     | •      |
| Total EU              | 144  | 563               | 17,071 | 11,600 | 29,378 | 75.7%  |
|                       |      |                   |        |        |        |        |
| Non-EU                | 21   | 105               | 2,966  | 186    | 3,278  | 8.4%   |
| Unspecified           | 14   | 972               | 4,828  | 353    | 6,167  | 15.9%  |
| Grand Total           | 179  | 1,640             | 24,865 | 12,139 | 38,823 |        |
|                       | 0.5% | 4.2%              | 64.0%  | 31.3%  |        | •      |
| Obsolete <sup>2</sup> | 207  | 260               | 4,652  | 1,678  | 6,797  | 14.9%  |
|                       | 207  | 200               | 1,002  | 1,070  | 3,737  | ± +.5/ |

Ranking of countries by share of phone calls, e-mail and chat

<sup>1</sup> On the chat channel, citizens are not asked to divulge their country of origin. The data is thus only available in relatively few cases and must be interpreted with care.