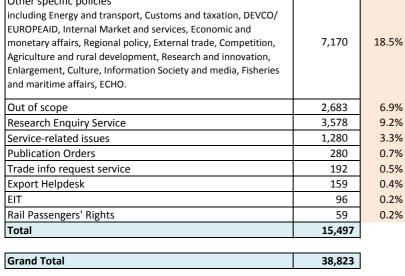

| Other subjects                                                                                                                                                                                                                                                                                                                                                   | Enquiries |       |
|------------------------------------------------------------------------------------------------------------------------------------------------------------------------------------------------------------------------------------------------------------------------------------------------------------------------------------------------------------------|-----------|-------|
| Other specific policies including Energy and transport, Customs and taxation, DEVCO/EUROPEAID, Internal Market and services, Economic and monetary affairs, Regional policy, External trade, Competition, Agriculture and rural development, Research and innovation, Enlargement, Culture, Information Society and media, Fisheries and maritime affairs, ECHO. | 7,170     | 18.5% |
| Out of scope                                                                                                                                                                                                                                                                                                                                                     | 2,683     | 6.9%  |
| Research Enquiry Service                                                                                                                                                                                                                                                                                                                                         | 3,578     | 9.2%  |
| Service-related issues                                                                                                                                                                                                                                                                                                                                           | 1,280     | 3.3%  |
| Publication Orders                                                                                                                                                                                                                                                                                                                                               | 280       | 0.7%  |
| Trade info request service                                                                                                                                                                                                                                                                                                                                       | 192       | 0.5%  |
| Export Helpdesk                                                                                                                                                                                                                                                                                                                                                  | 159       | 0.4%  |
| EIT                                                                                                                                                                                                                                                                                                                                                              | 96        | 0.2%  |
| Rail Passengers' Rights                                                                                                                                                                                                                                                                                                                                          | 59        | 0.2%  |
| Total                                                                                                                                                                                                                                                                                                                                                            | 15,497    |       |