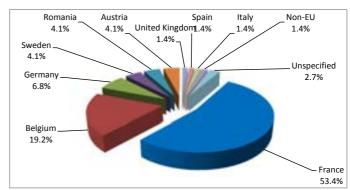

### **Enquiries by country and channel**

| Country               | SMS  | Chat <sup>1</sup> | Email  | Phone  | Total  |        |
|-----------------------|------|-------------------|--------|--------|--------|--------|
| Germany               | 9    | 27                | 1,906  | 1,969  | 3,911  | •      |
| Italy                 | 33   | 49                | 2,403  | 962    | 3,447  | •      |
| United Kingdom        | 19   | 88                | 1,793  | 1,513  | 3,413  |        |
| France                | 3    | 66                | 1,682  | 1,467  | 3,218  | •      |
| Spain                 | 5    | 51                | 1,737  | 895    | 2,688  | •      |
| Belgium               | 3    | 31                | 1,106  | 1,125  | 2,265  | •      |
| Netherlands           | 2    | 33                | 782    | 533    | 1,350  | •      |
| Portugal              | 1    | 22                | 542    | 322    | 887    | •      |
| Sweden                | 18   | 32                | 538    | 290    | 878    |        |
| Greece                | 1    | 12                | 442    | 372    | 827    | •      |
| Poland                | 5    | 15                | 514    | 282    | 816    |        |
| Romania               | 5    | 21                | 508    | 168    | 702    | •      |
| Austria               | 6    | 12                | 336    | 259    | 613    |        |
| Bulgaria              | 5    | 11                | 331    | 182    | 529    |        |
| Ireland               | 6    | 20                | 256    | 221    | 503    |        |
| Czech Republic        | 1    | 10                | 278    | 198    | 487    |        |
| Denmark               | 3    | 14                | 275    | 145    | 437    |        |
| Hungary               | 5    | 5                 | 256    | 103    | 369    |        |
| Finland               | -    | 4                 | 236    | 112    | 352    |        |
| Croatia               | 4    | 9                 | 240    | 68     | 321    |        |
| Cyprus                | 4    | 11                | 145    | 102    | 262    |        |
| Slovenia              | 2    | 4                 | 153    | 90     | 249    |        |
| Slovakia              | 3    | 5                 | 168    | 61     | 237    |        |
| Luxembourg            | 1    | 2                 | 84     | 71     | 158    |        |
| Lithuania             | -    | 3                 | 126    | 28     | 157    | •      |
| Malta                 | -    | 5                 | 99     | 15     | 119    | •      |
| Latvia                | -    | -                 | 96     | 20     | 116    | •      |
| Estonia               | -    | 1                 | 39     | 27     | 67     | •      |
| Total EU              | 144  | 563               | 17,071 | 11,600 | 29,378 | 75.7%  |
|                       |      |                   |        |        |        |        |
| Non-EU                | 21   | 105               | 2,966  | 186    | 3,278  | 8.4%   |
| Unspecified           | 14   | 972               | 4,828  | 353    | 6,167  | 15.9%  |
| Grand Total           | 179  | 1,640             | 24,865 | 12,139 | 38,823 |        |
|                       | 0.5% | 4.2%              | 64.0%  | 31.3%  |        | •      |
| Obsolete <sup>2</sup> | 207  | 260               | 4,652  | 1,678  | 6,797  | 14.9%  |
|                       | 207  | 200               | 1,002  | 1,070  | 3,737  | ± +.5/ |

Ranking of countries by share of phone calls, e-mail and chat

<sup>1</sup> On the chat channel, citizens are not asked to divulge their country of origin. The data is thus only available in relatively few cases and must be interpreted with care.