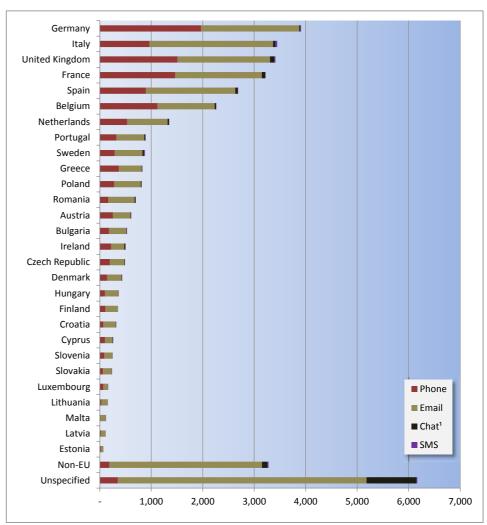

### **Enquiries by country and channel**

| Country               | SMS  | Chat <sup>1</sup> | Email  | Phone  | Total  |        |
|-----------------------|------|-------------------|--------|--------|--------|--------|
| Germany               | 9    | 27                | 1,906  | 1,969  | 3,911  | •      |
| Italy                 | 33   | 49                | 2,403  | 962    | 3,447  | •      |
| United Kingdom        | 19   | 88                | 1,793  | 1,513  | 3,413  |        |
| France                | 3    | 66                | 1,682  | 1,467  | 3,218  | •      |
| Spain                 | 5    | 51                | 1,737  | 895    | 2,688  | •      |
| Belgium               | 3    | 31                | 1,106  | 1,125  | 2,265  | •      |
| Netherlands           | 2    | 33                | 782    | 533    | 1,350  | •      |
| Portugal              | 1    | 22                | 542    | 322    | 887    | •      |
| Sweden                | 18   | 32                | 538    | 290    | 878    |        |
| Greece                | 1    | 12                | 442    | 372    | 827    | •      |
| Poland                | 5    | 15                | 514    | 282    | 816    |        |
| Romania               | 5    | 21                | 508    | 168    | 702    | •      |
| Austria               | 6    | 12                | 336    | 259    | 613    |        |
| Bulgaria              | 5    | 11                | 331    | 182    | 529    |        |
| Ireland               | 6    | 20                | 256    | 221    | 503    |        |
| Czech Republic        | 1    | 10                | 278    | 198    | 487    |        |
| Denmark               | 3    | 14                | 275    | 145    | 437    |        |
| Hungary               | 5    | 5                 | 256    | 103    | 369    |        |
| Finland               | -    | 4                 | 236    | 112    | 352    |        |
| Croatia               | 4    | 9                 | 240    | 68     | 321    |        |
| Cyprus                | 4    | 11                | 145    | 102    | 262    |        |
| Slovenia              | 2    | 4                 | 153    | 90     | 249    |        |
| Slovakia              | 3    | 5                 | 168    | 61     | 237    |        |
| Luxembourg            | 1    | 2                 | 84     | 71     | 158    |        |
| Lithuania             | -    | 3                 | 126    | 28     | 157    | •      |
| Malta                 | -    | 5                 | 99     | 15     | 119    | •      |
| Latvia                | -    | -                 | 96     | 20     | 116    | •      |
| Estonia               | -    | 1                 | 39     | 27     | 67     | •      |
| Total EU              | 144  | 563               | 17,071 | 11,600 | 29,378 | 75.7%  |
|                       |      |                   |        |        |        |        |
| Non-EU                | 21   | 105               | 2,966  | 186    | 3,278  | 8.4%   |
| Unspecified           | 14   | 972               | 4,828  | 353    | 6,167  | 15.9%  |
| Grand Total           | 179  | 1,640             | 24,865 | 12,139 | 38,823 |        |
|                       | 0.5% | 4.2%              | 64.0%  | 31.3%  |        | •      |
| Obsolete <sup>2</sup> | 207  | 260               | 4,652  | 1,678  | 6,797  | 14.9%  |
|                       | 207  | 200               | 1,002  | 1,070  | 3,737  | ± +.5/ |

Ranking of countries by share of phone calls, e-mail and chat

<sup>1</sup> On the chat channel, citizens are not asked to divulge their country of origin. The data is thus only available in relatively few cases and must be interpreted with care.