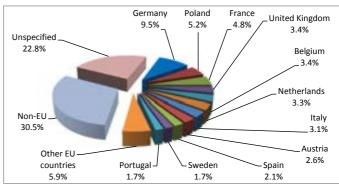

### **Enquiries by country and channel**

| Country               | SMS  | Chat <sup>1</sup> | Email  | Phone  | Total  |        |
|-----------------------|------|-------------------|--------|--------|--------|--------|
| Germany               | 9    | 27                | 1,906  | 1,969  | 3,911  | •      |
| Italy                 | 33   | 49                | 2,403  | 962    | 3,447  | •      |
| United Kingdom        | 19   | 88                | 1,793  | 1,513  | 3,413  |        |
| France                | 3    | 66                | 1,682  | 1,467  | 3,218  | •      |
| Spain                 | 5    | 51                | 1,737  | 895    | 2,688  | •      |
| Belgium               | 3    | 31                | 1,106  | 1,125  | 2,265  | •      |
| Netherlands           | 2    | 33                | 782    | 533    | 1,350  | •      |
| Portugal              | 1    | 22                | 542    | 322    | 887    | •      |
| Sweden                | 18   | 32                | 538    | 290    | 878    |        |
| Greece                | 1    | 12                | 442    | 372    | 827    | •      |
| Poland                | 5    | 15                | 514    | 282    | 816    |        |
| Romania               | 5    | 21                | 508    | 168    | 702    | •      |
| Austria               | 6    | 12                | 336    | 259    | 613    |        |
| Bulgaria              | 5    | 11                | 331    | 182    | 529    |        |
| Ireland               | 6    | 20                | 256    | 221    | 503    |        |
| Czech Republic        | 1    | 10                | 278    | 198    | 487    |        |
| Denmark               | 3    | 14                | 275    | 145    | 437    |        |
| Hungary               | 5    | 5                 | 256    | 103    | 369    |        |
| Finland               | -    | 4                 | 236    | 112    | 352    |        |
| Croatia               | 4    | 9                 | 240    | 68     | 321    |        |
| Cyprus                | 4    | 11                | 145    | 102    | 262    |        |
| Slovenia              | 2    | 4                 | 153    | 90     | 249    |        |
| Slovakia              | 3    | 5                 | 168    | 61     | 237    |        |
| Luxembourg            | 1    | 2                 | 84     | 71     | 158    |        |
| Lithuania             | -    | 3                 | 126    | 28     | 157    | •      |
| Malta                 | -    | 5                 | 99     | 15     | 119    | •      |
| Latvia                | -    | -                 | 96     | 20     | 116    | •      |
| Estonia               | -    | 1                 | 39     | 27     | 67     | •      |
| Total EU              | 144  | 563               | 17,071 | 11,600 | 29,378 | 75.7%  |
|                       |      |                   |        |        |        |        |
| Non-EU                | 21   | 105               | 2,966  | 186    | 3,278  | 8.4%   |
| Unspecified           | 14   | 972               | 4,828  | 353    | 6,167  | 15.9%  |
| Grand Total           | 179  | 1,640             | 24,865 | 12,139 | 38,823 |        |
|                       | 0.5% | 4.2%              | 64.0%  | 31.3%  |        | •      |
| Obsolete <sup>2</sup> | 207  | 260               | 4,652  | 1,678  | 6,797  | 14.9%  |
|                       | 207  | 200               | 1,002  | 1,070  | 3,737  | ± +.5/ |

Ranking of countries by share of phone calls, e-mail and chat

<sup>1</sup> On the chat channel, citizens are not asked to divulge their country of origin. The data is thus only available in relatively few cases and must be interpreted with care.